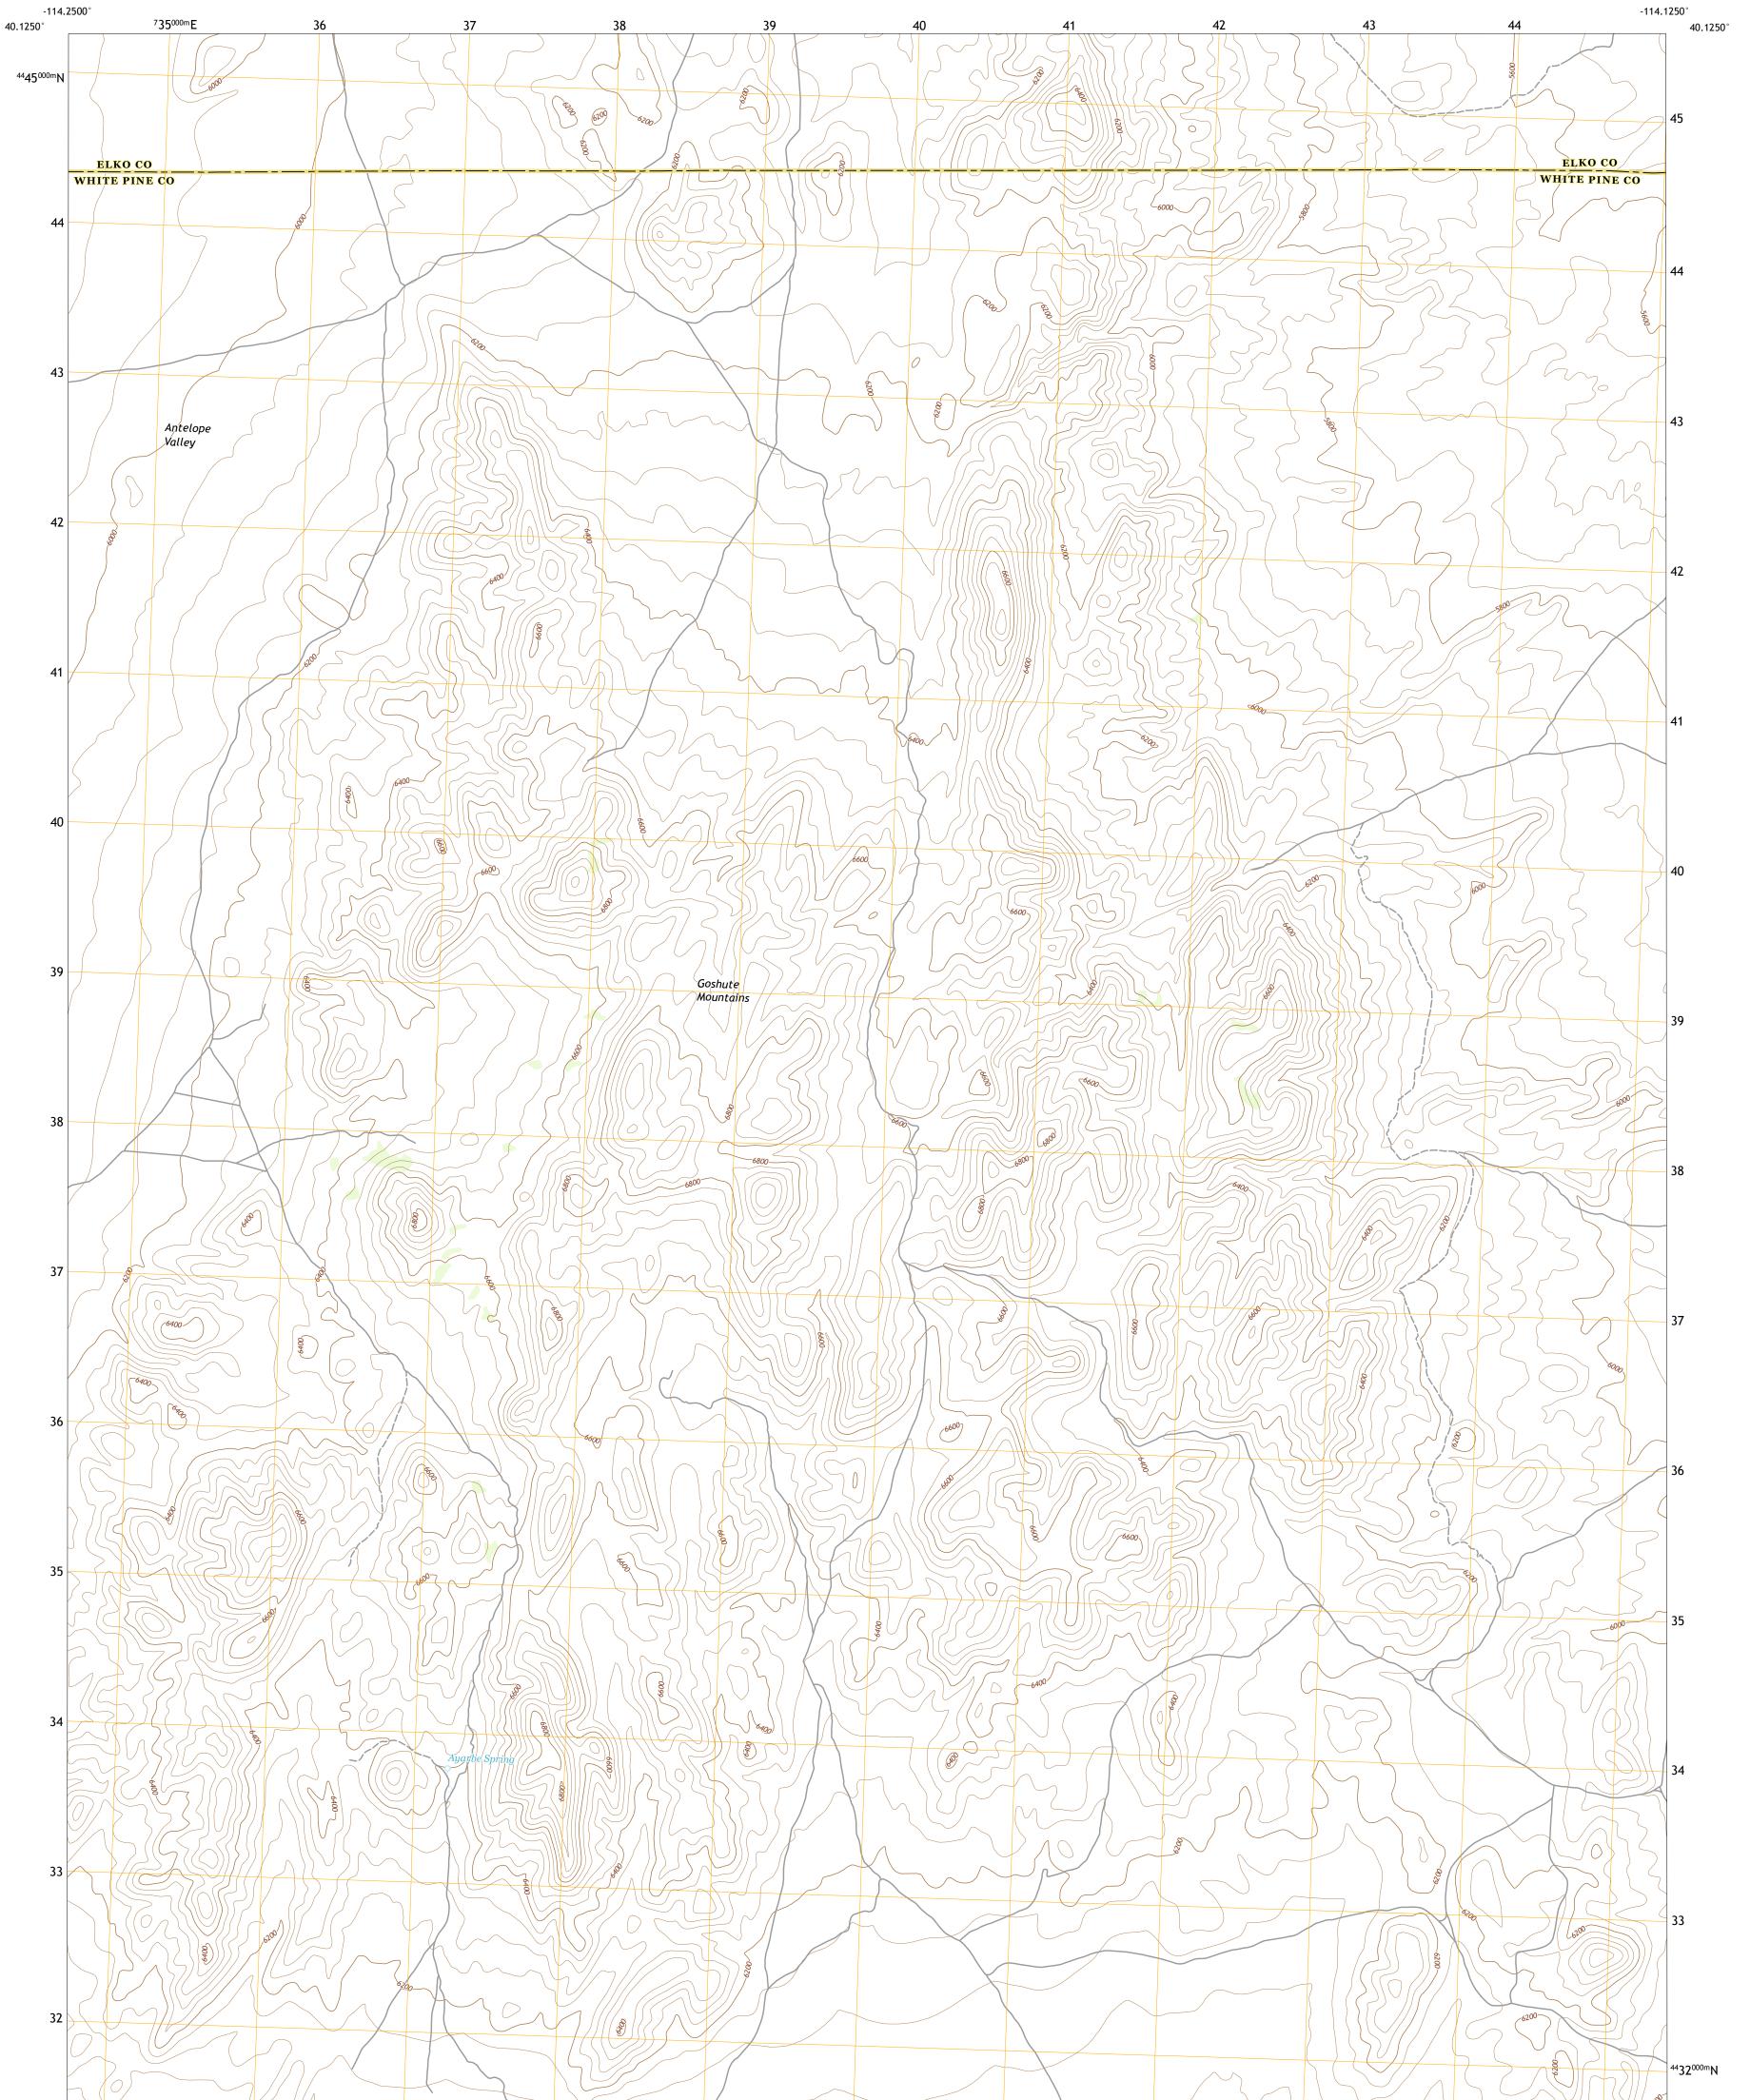

Produced by the United States Geological Survey North American Datum of 1983 (NAD83) World Geodetic System of 1984 (WGS84). Projection and 1 000-meter grid:Universal Transverse Mercator, Zone 11T\11S This map is not a legal document. Boundaries may be generalized for this map scale. Private lands within government reservations may not be shown. Obtain permission before entering private lands.

Imagery......NAIP, June 2015 - September 2015 Roads......U.S. Census Bureau, 2018 Names......GNIS, 1989 - 2011 Hydrography......GNIS, 1989 - 2011 Hydrography......National Hydrography Dataset, 2004 Contours.....National Elevation Dataset, 2004 Boundaries......Multiple sources; see metadata file 2016 - 2017 Public Land Survey System......BLM, 2018 Wetlands......BLM, 2015