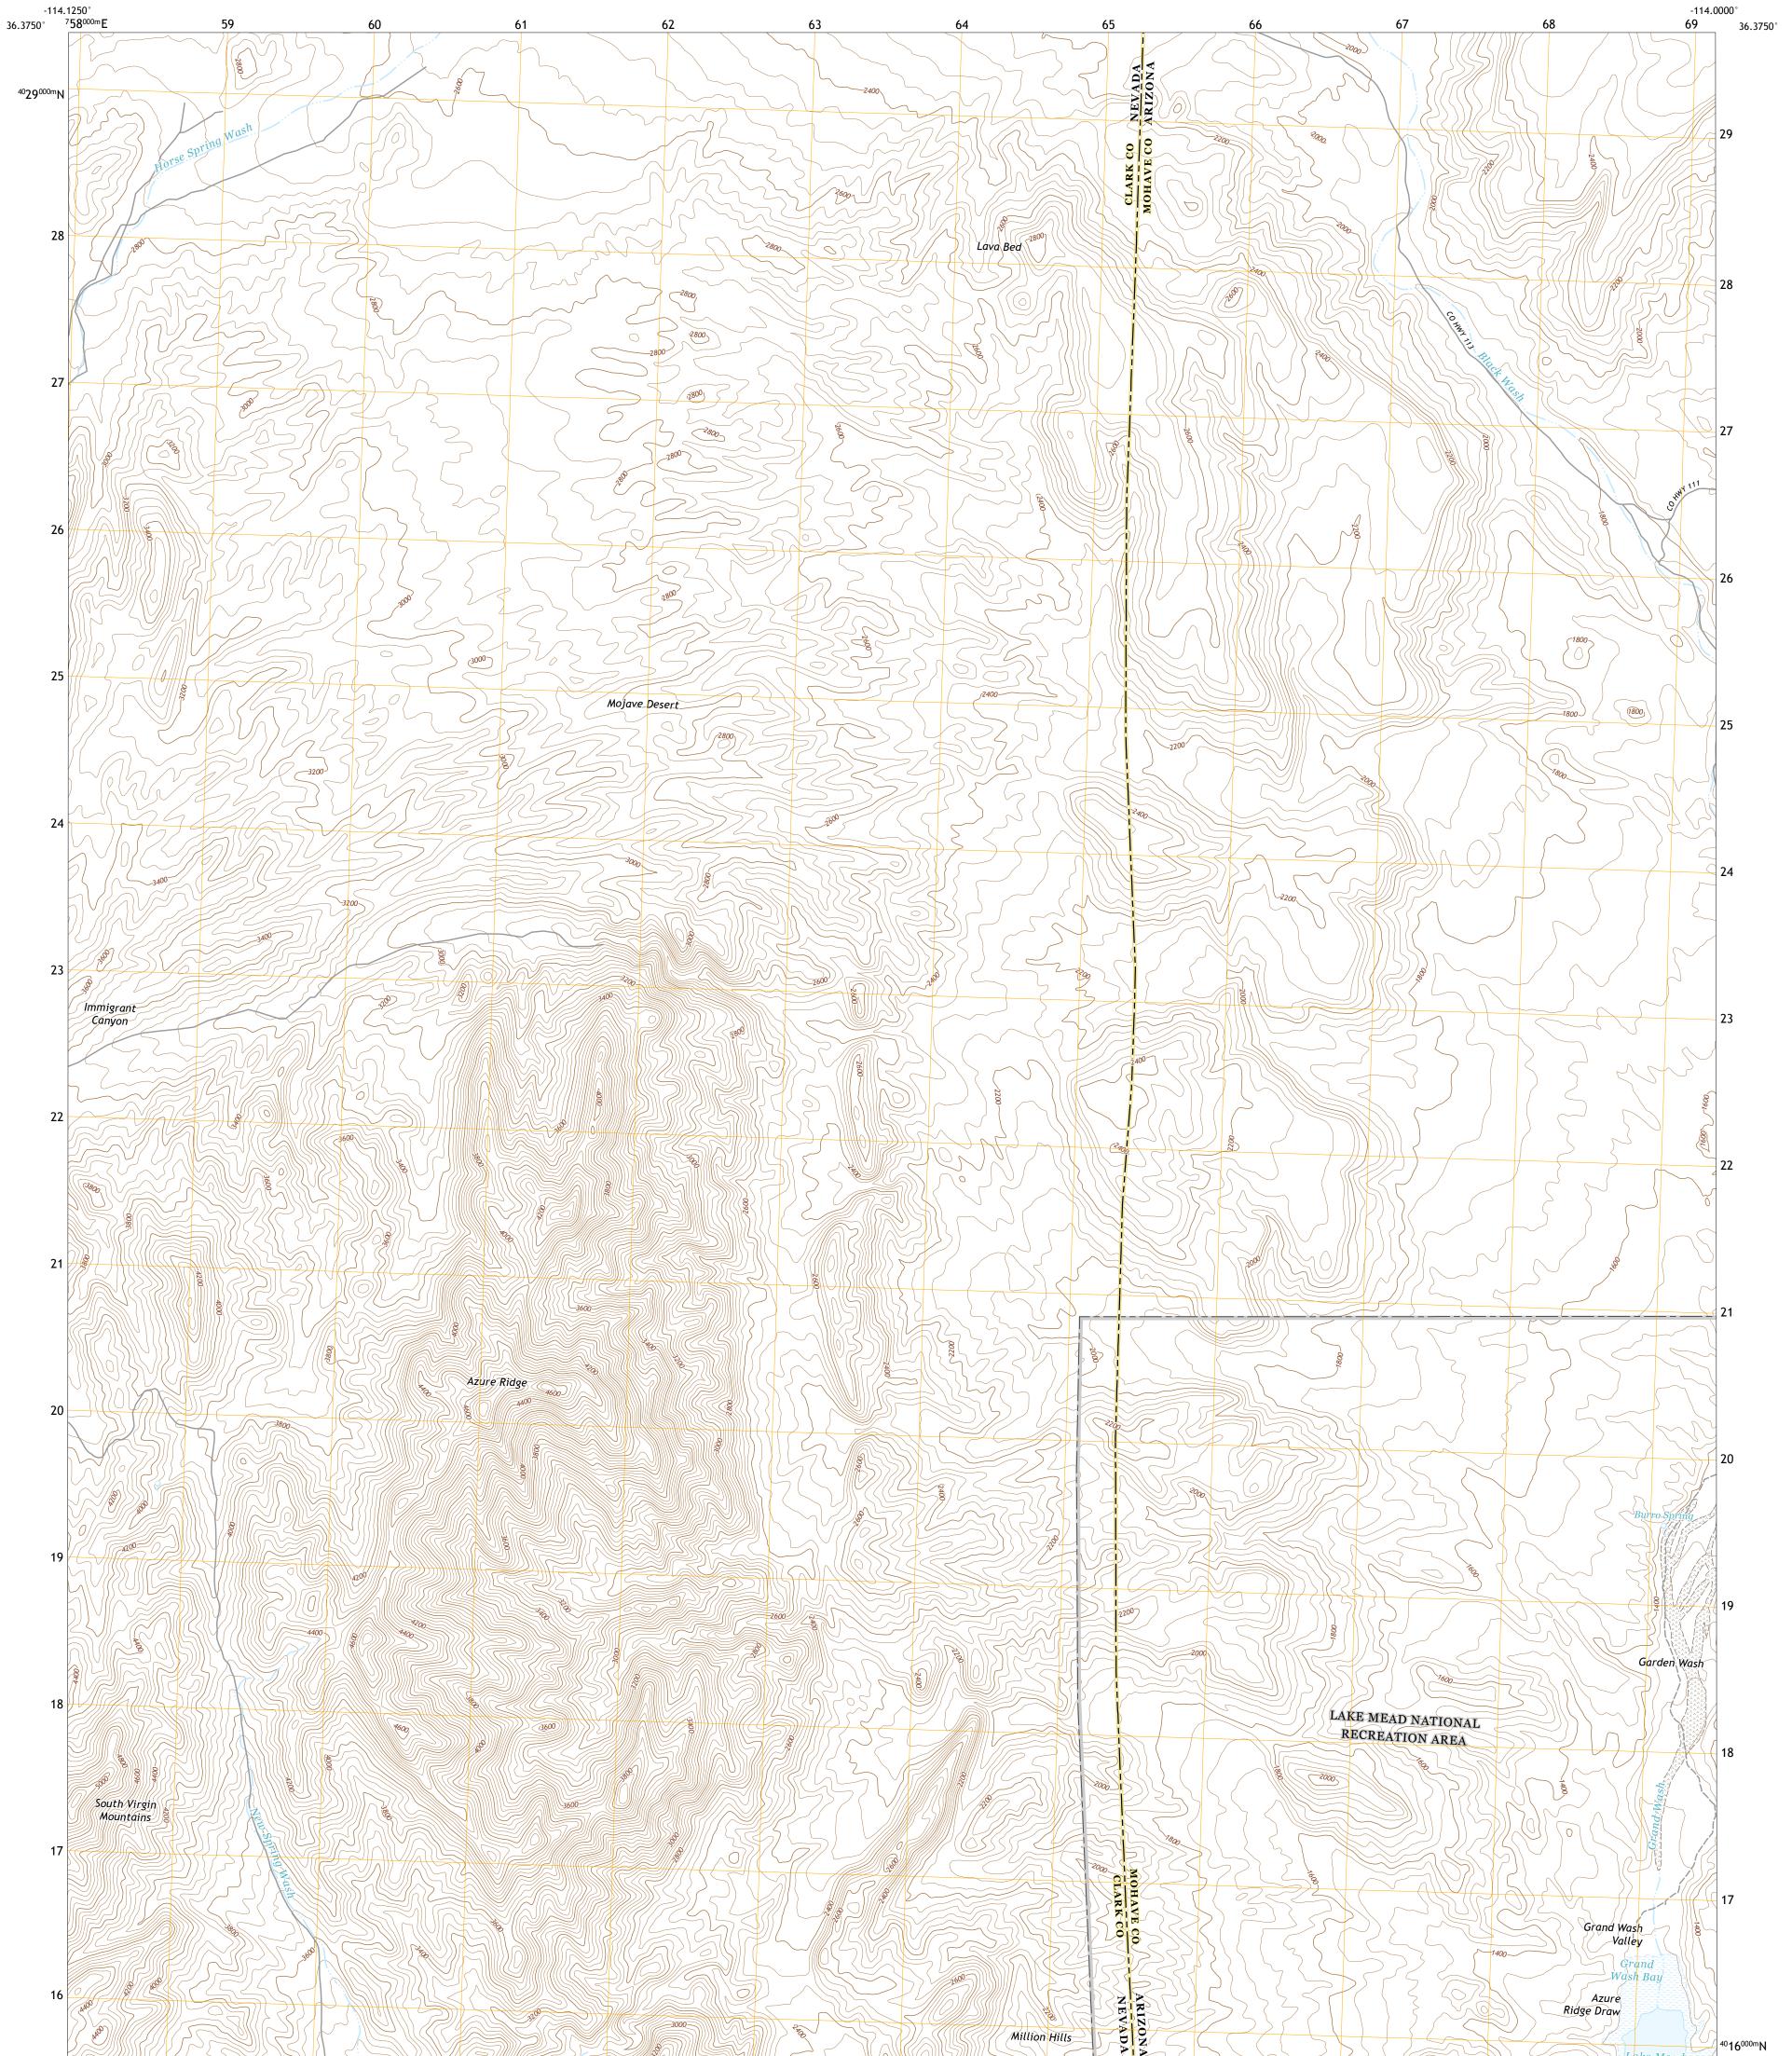

## U.S. DEPARTMENT OF THE INTERIOR U.S. GEOLOGICAL SURVEY

AZURE RIDGE QUADRANGLE NEVADA - ARIZONA 7.5-MINUTE SERIES

Produced by the United States Geological Survey North American Datum of 1983 (NAD83) World Geodetic System of 1984 (WGS84). Projection and 1 000-meter grid:Universal Transverse Mercator, Zone 11S This map is not a legal document. Boundaries may be generalized for this map scale. Private lands within government reservations may not be shown. Obtain permission before entering private lands.

 Imagery......NAIP, May 2015 - October 2015

 Roads.....U.S.
 Census
 Bureau,
 2018

 Names......GNIS, 1980 - 2011

 Hydrography.....National Hydrography Dataset,
 2002 - 2016

 Contours.....National Elevation Dataset,
 2001

 Boundaries.....Multiple sources;
 see metadata file
 2016 - 2017

 Public Land Survey System.......BLM,
 2017 - 2018

 Wetlands......FWS
 National Wetlands
 Inventory