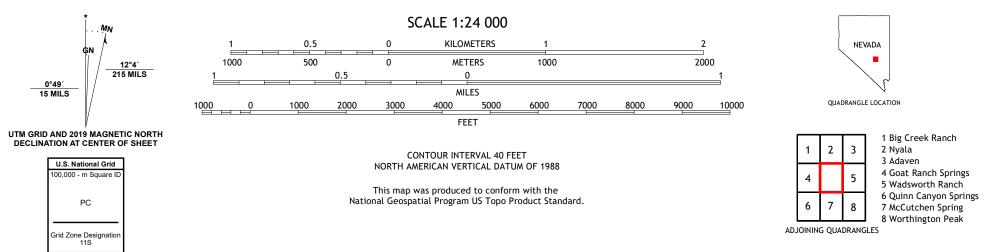

The National Map US Topo

PORTST SERVICE

BADGER GULCH QUADRANGLE NEVADA 7.5-MINUTE SERIES

Produced by the United States Geological Survey North American Datum of 1983 (NAD83) World Geodetic System of 1984 (WGS84). Projection and 1 000-meter grid:Universal Transverse Mercator, Zone 11S This map is not a legal document. Boundaries may be generalized for this map scale. Private lands within government reservations may not be shown. Obtain permission before entering private lands.