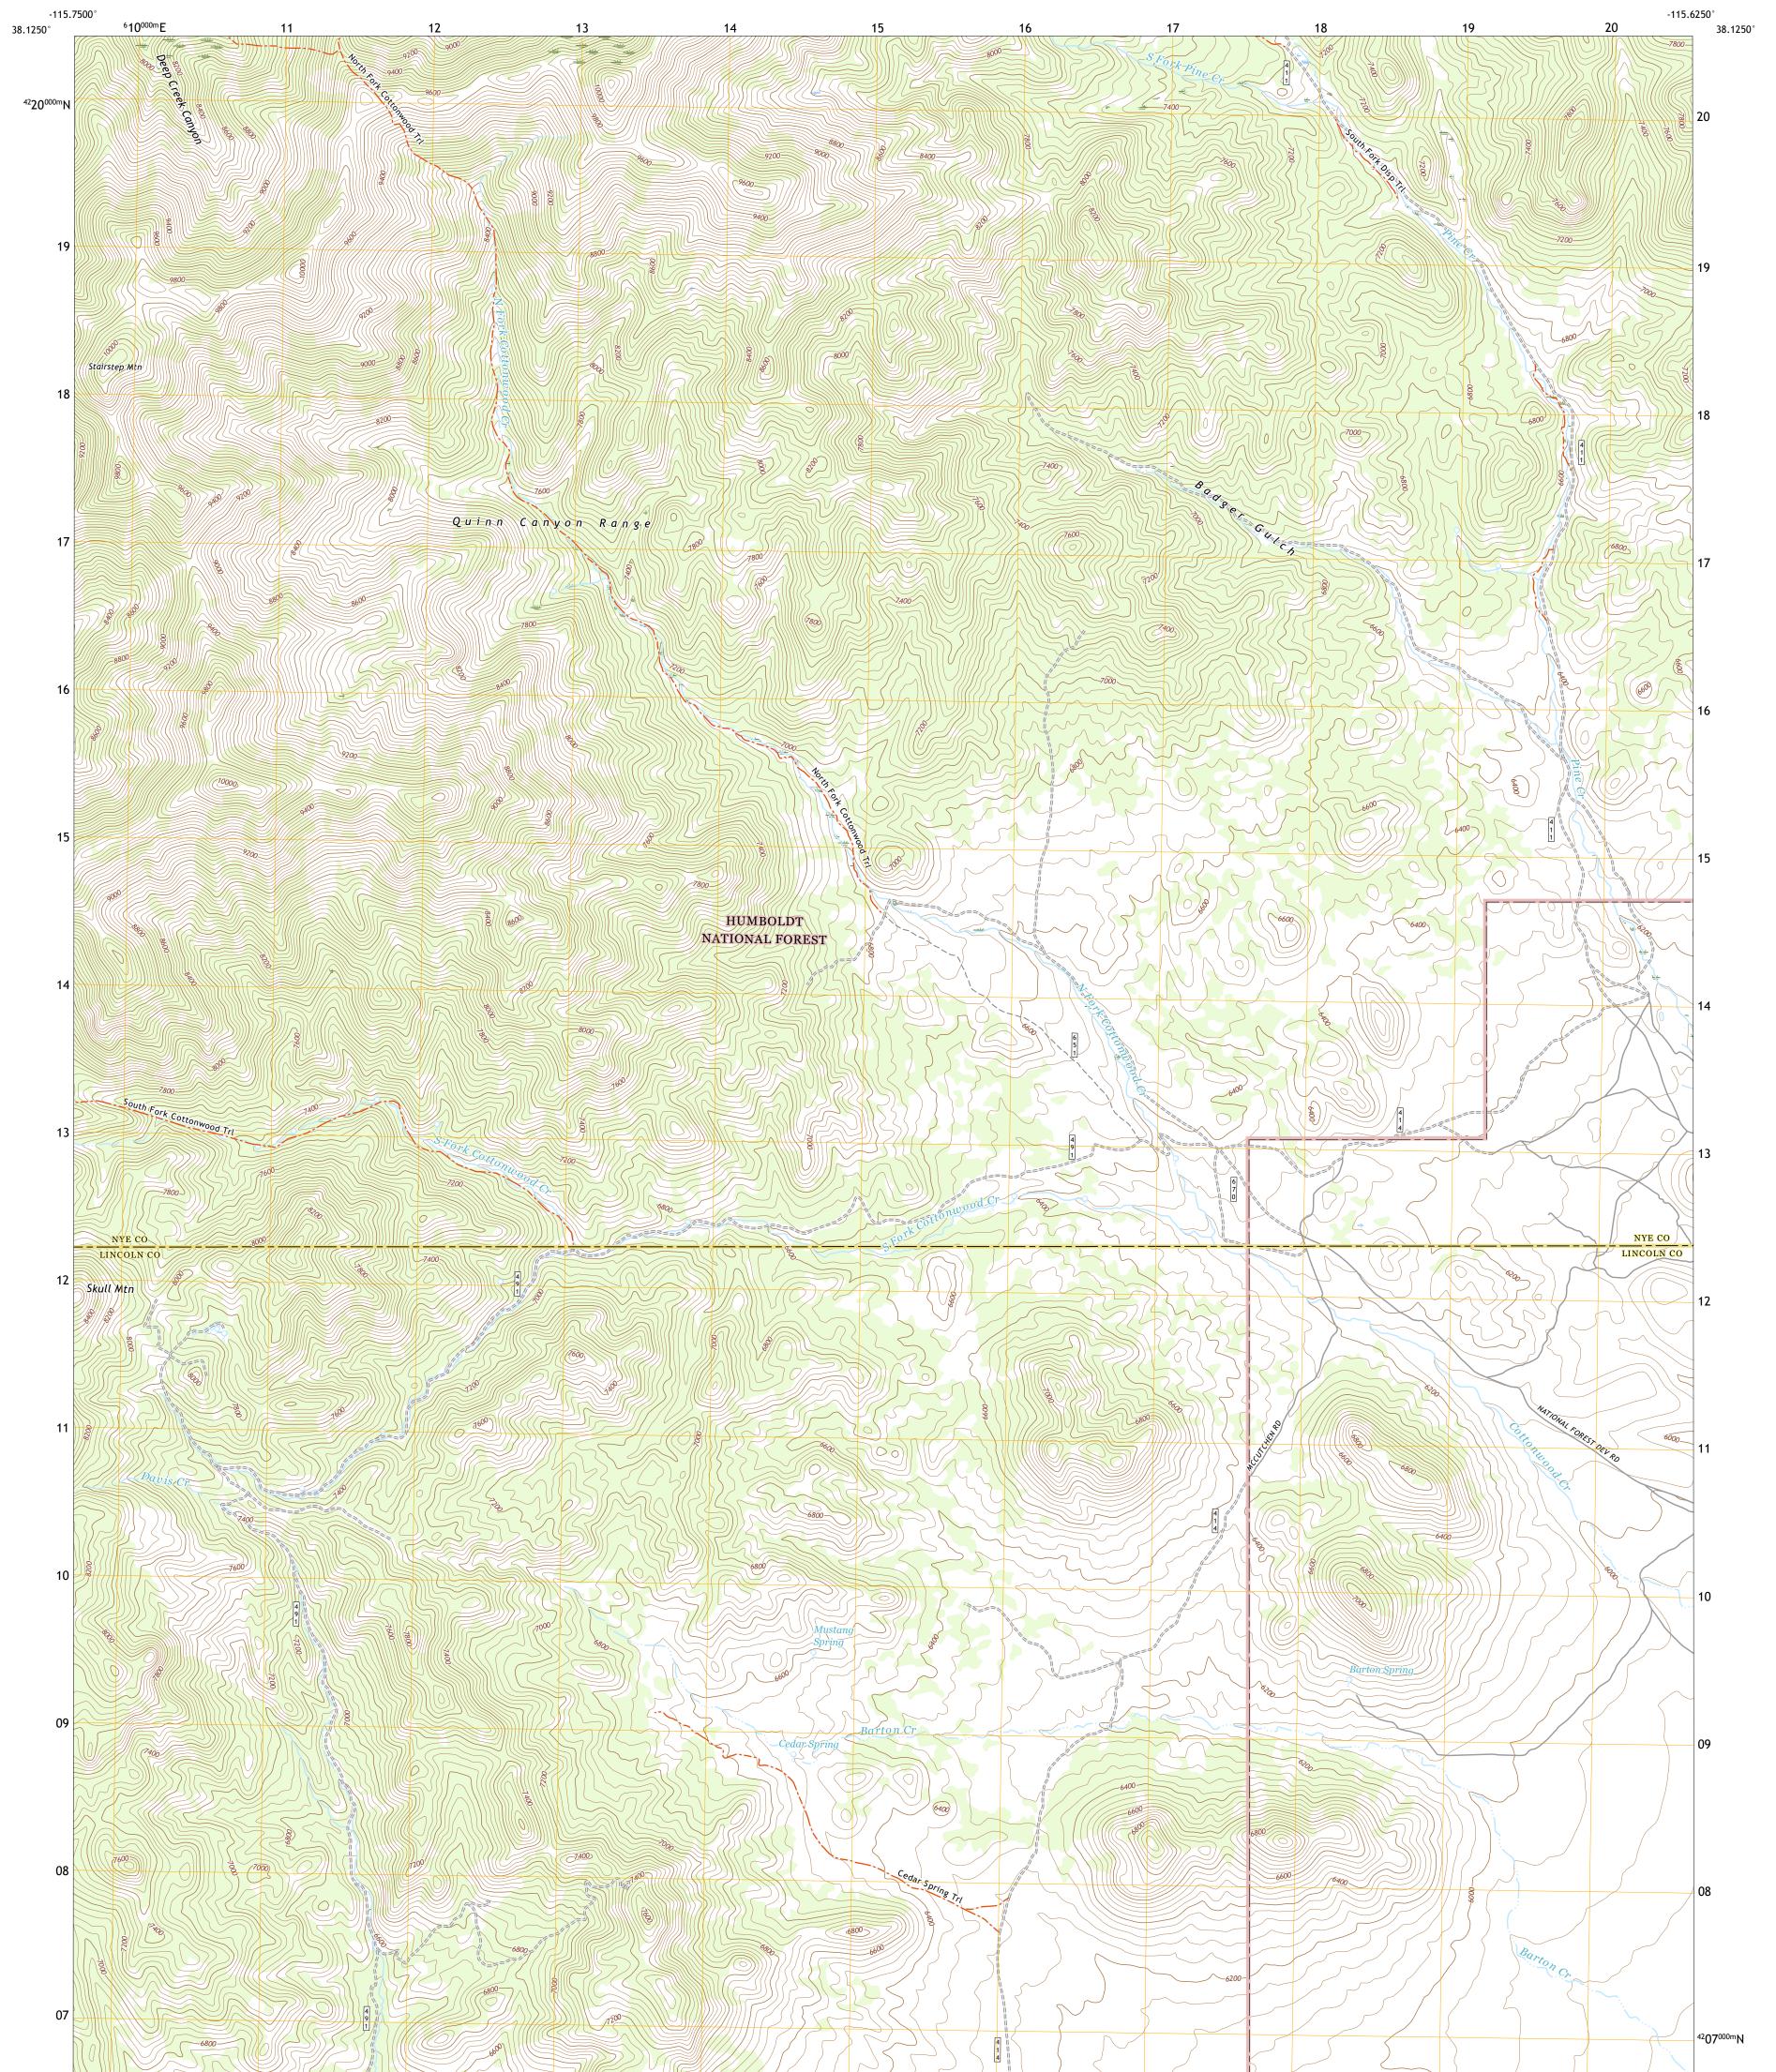

The National Map US Topo

PORTST SERVICE

BADGER GULCH QUADRANGLE NEVADA 7.5-MINUTE SERIES

Produced by the United States Geological Survey North American Datum of 1983 (NAD83) World Geodetic System of 1984 (WGS84). Projection and 1 000-meter grid:Universal Transverse Mercator, Zone 11S This map is not a legal document. Boundaries may be generalized for this map scale. Private lands within government reservations may not be shown. Obtain permission before entering private lands.