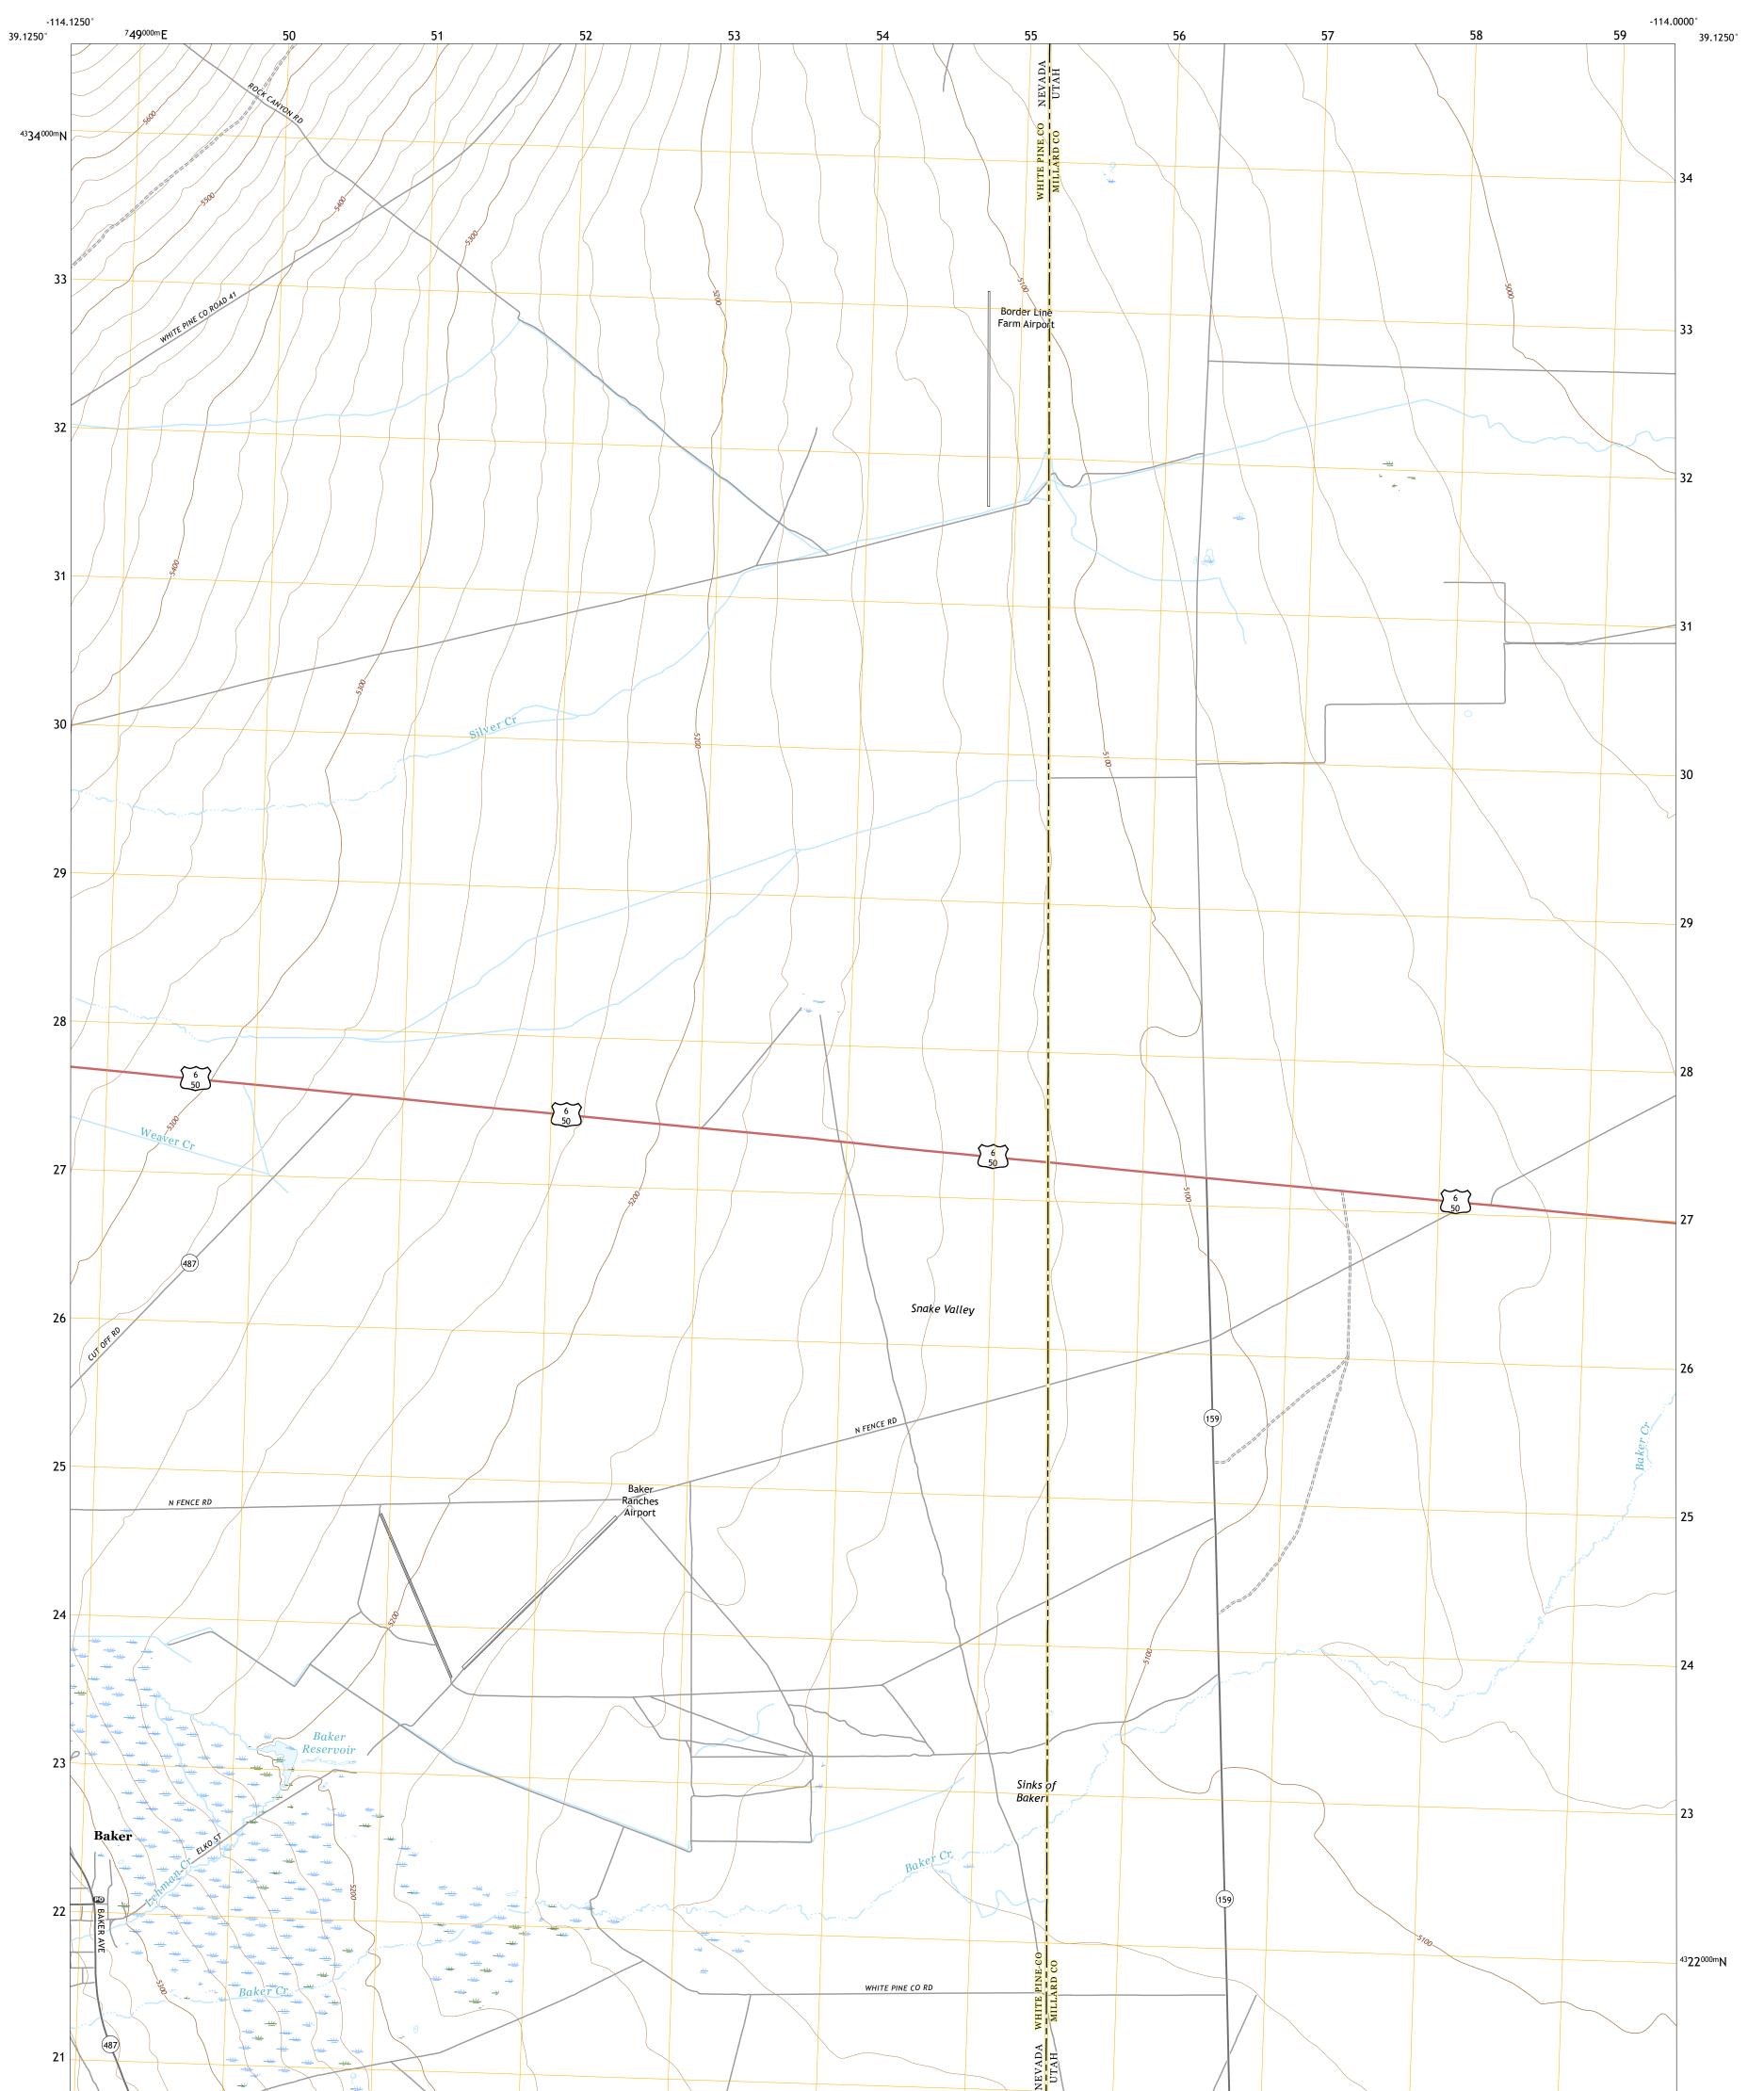

## U.S. DEPARTMENT OF THE INTERIOR U.S. GEOLOGICAL SURVEY

BAKER QUADRANGLE NEVADA - UTAH 7.5-MINUTE SERIES

Produced by the United States Geological Survey North American Datum of 1983 (NAD83) World Geodetic System of 1984 (WGS84). Projection and 1 000-meter grid:Universal Transverse Mercator, Zone 11S This map is not a legal document. Boundaries may be generalized for this map scale. Private lands within government reservations may not be shown. Obtain permission before entering private lands.