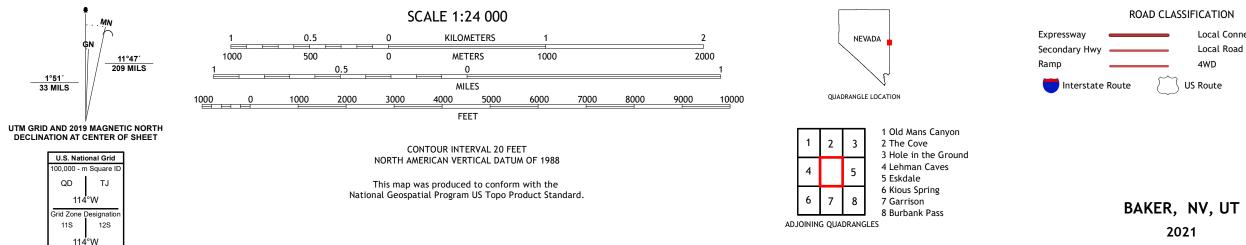

## U.S. DEPARTMENT OF THE INTERIOR U.S. GEOLOGICAL SURVEY

BAKER QUADRANGLE NEVADA - UTAH 7.5-MINUTE SERIES

Produced by the United States Geological Survey North American Datum of 1983 (NAD83) World Geodetic System of 1984 (WGS84). Projection and 1 000-meter grid:Universal Transverse Mercator, Zone 11S This map is not a legal document. Boundaries may be generalized for this map scale. Private lands within government reservations may not be shown. Obtain permission before entering private lands.