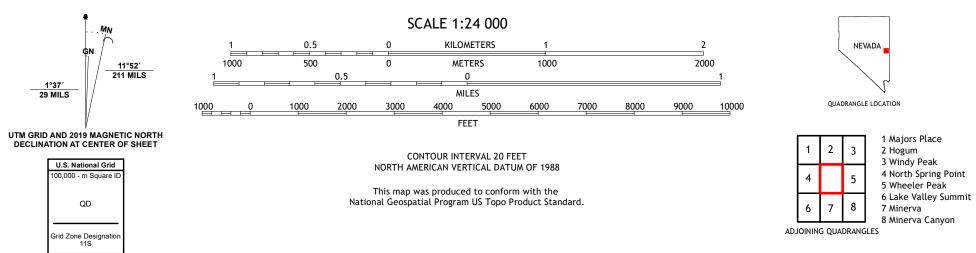

## U.S. DEPARTMENT OF THE INTERIOR U.S. GEOLOGICAL SURVEY

ULEST SPINE

BAKING POWDER FLAT QUADRANGLE NEVADA - WHITE PINE COUNTY 7.5-MINUTE SERIES

Produced by the United States Geological Survey North American Datum of 1983 (NAD83) World Geodetic System of 1984 (WGS84). Projection and 1 000-meter grid:Universal Transverse Mercator, Zone 11S This map is not a legal document. Boundaries may be generalized for this map scale. Private lands within government reservations may not be shown. Obtain permission before entering private lands.