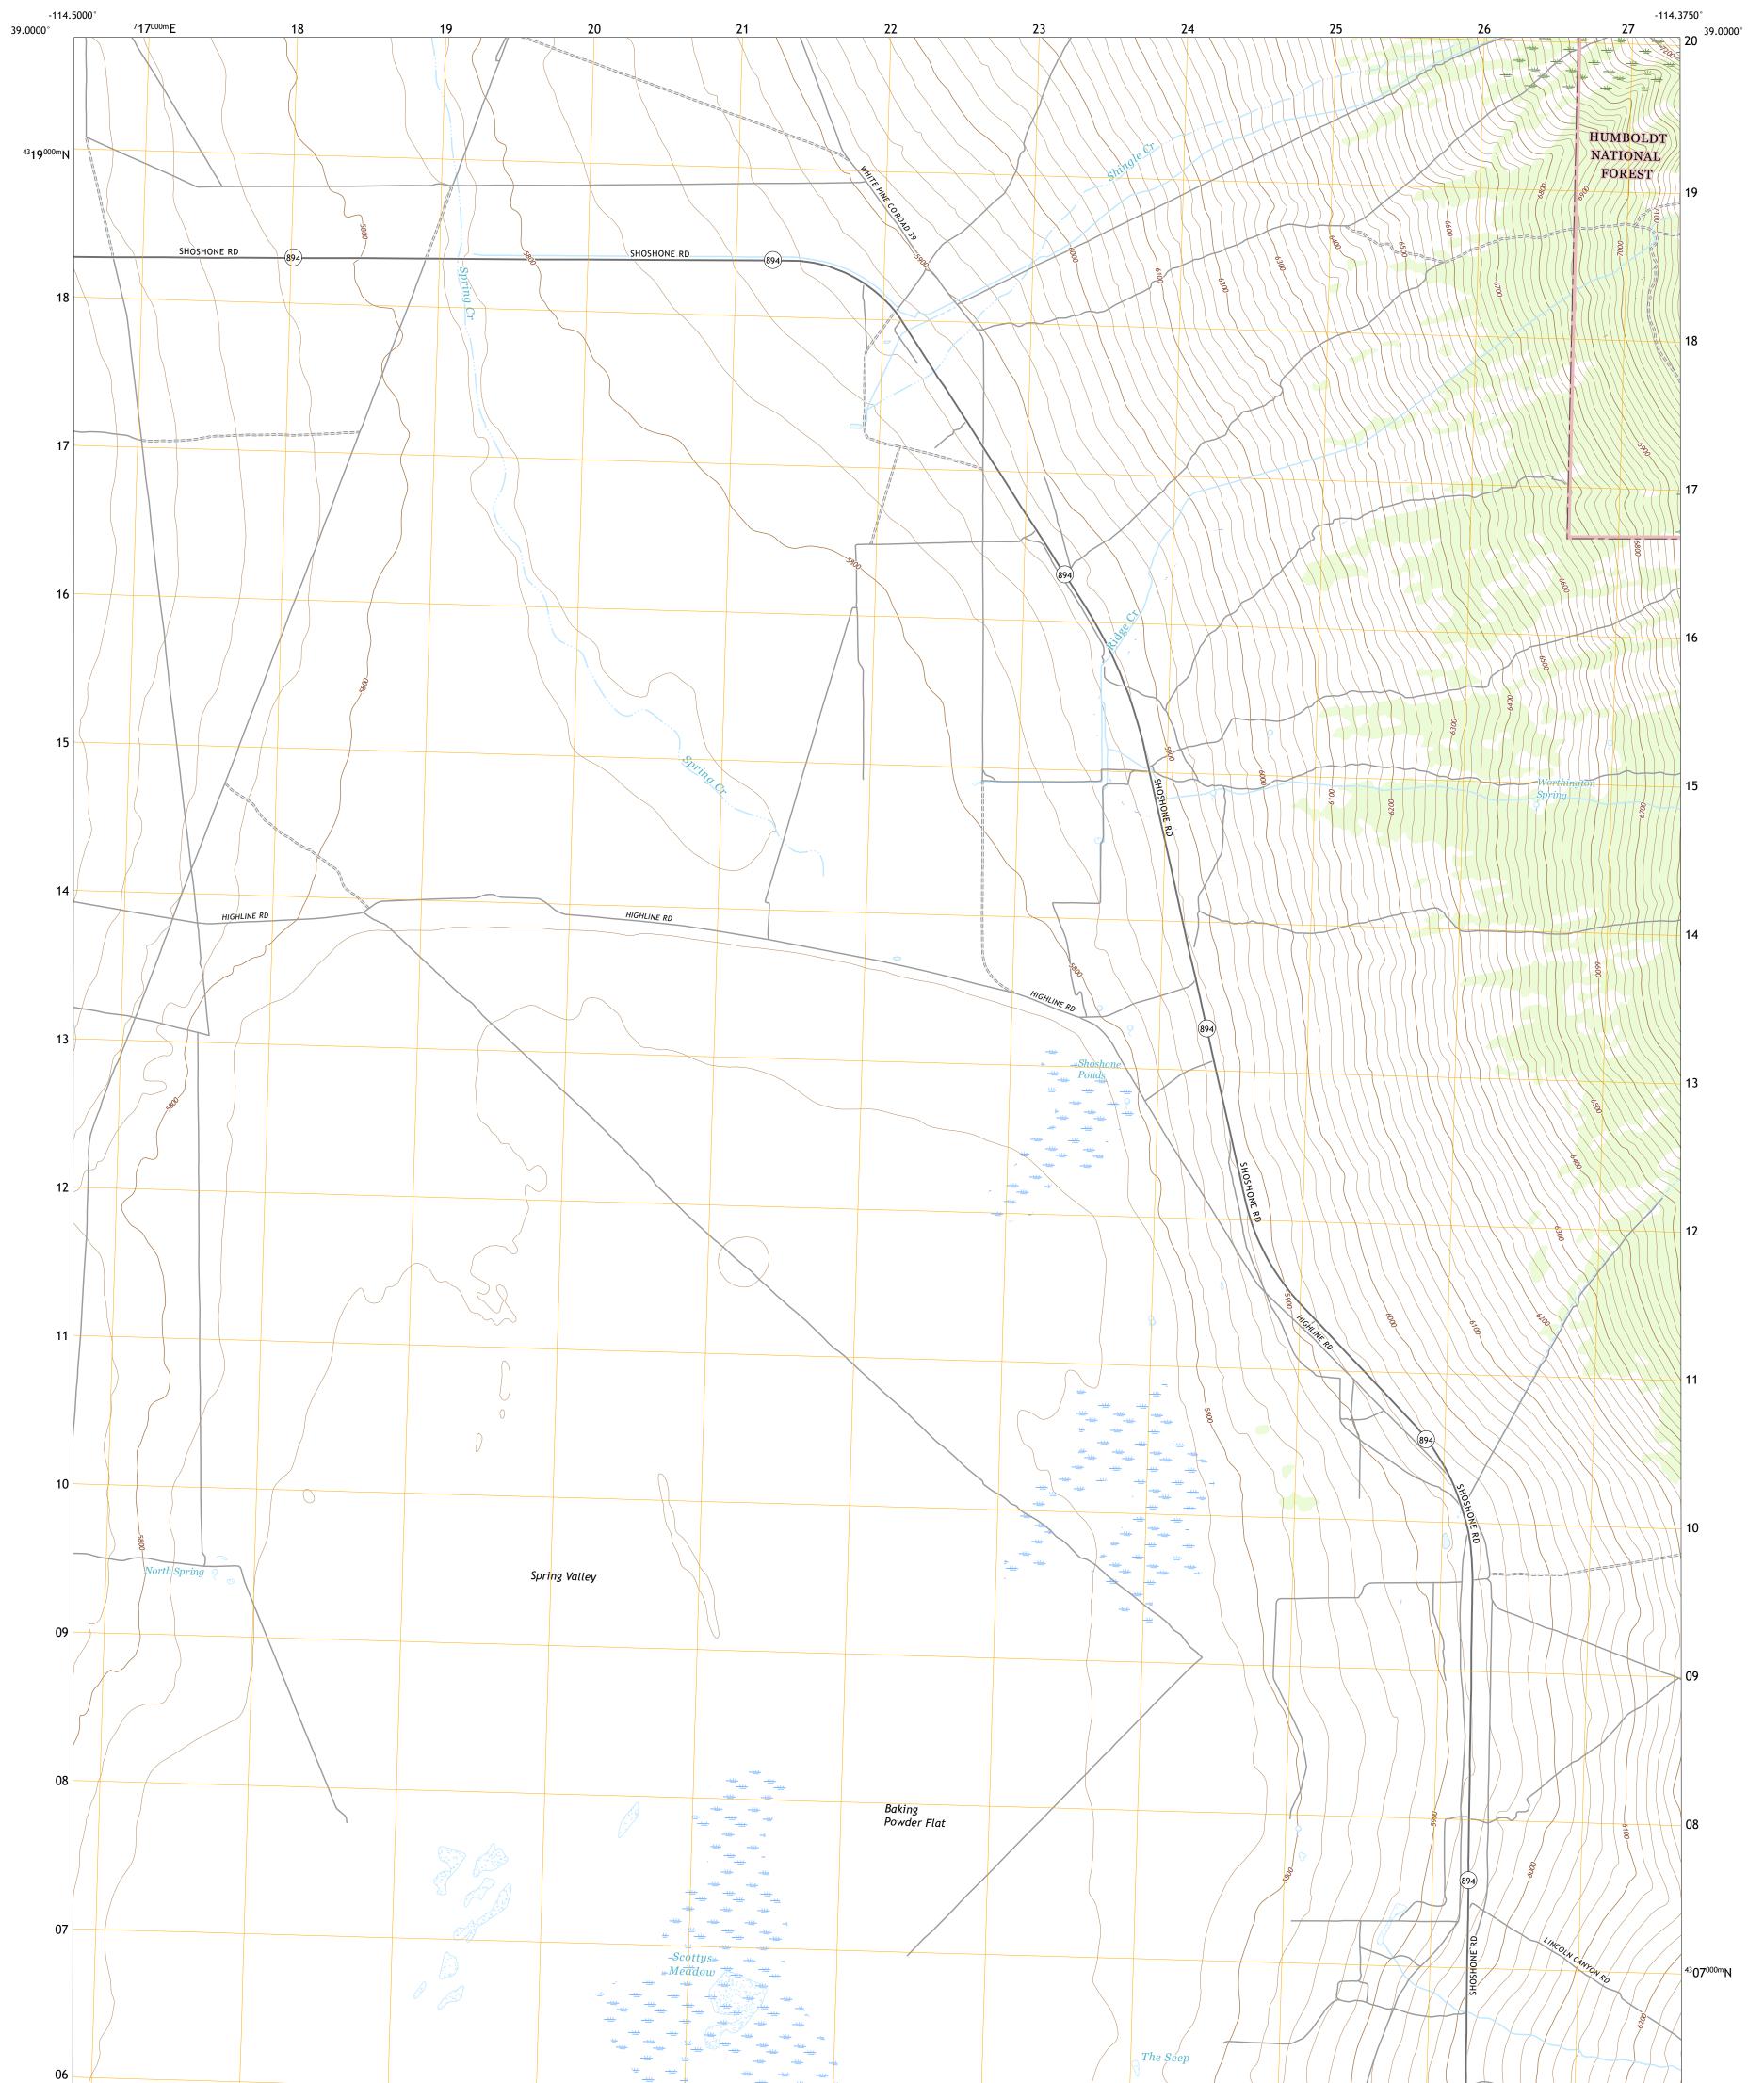

## U.S. DEPARTMENT OF THE INTERIOR U.S. GEOLOGICAL SURVEY

ULEST SPINE

BAKING POWDER FLAT QUADRANGLE NEVADA - WHITE PINE COUNTY 7.5-MINUTE SERIES

Produced by the United States Geological Survey North American Datum of 1983 (NAD83) World Geodetic System of 1984 (WGS84). Projection and 1 000-meter grid:Universal Transverse Mercator, Zone 11S This map is not a legal document. Boundaries may be generalized for this map scale. Private lands within government reservations may not be shown. Obtain permission before entering private lands.

## BAKING POWDER FLAT, NV

2021