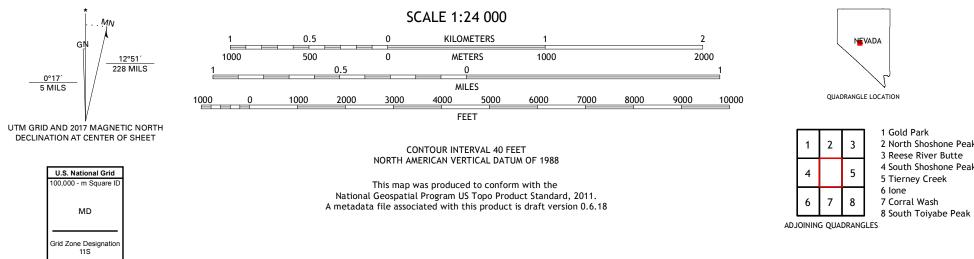

BARRETT CANYON QUADRANGLE NEVADA - NYE COUNTY 7.5-MINUTE SERIES

Produced by the United States Geological Survey North American Datum of 1983 (NAD83) World Geodetic System of 1984 (WGS84). Projection and 1 000-meter grid:Universal Transverse Mercator, Zone 11S This map is not a legal document. Boundaries may be generalized for this map scale. Private lands within government reservations may not be shown. Obtain permission before entering private lands.

.....NAIP, July 2015 - September 2015 Imagery.... Roads..... Names......GNIS, Not Available Hydrography......GNIS, Not Available Contours......National Hydrography Dataset, 2004 - 2014 Contours......National Elevation Dataset, 1999 Boundaries......Multiple sources; see metadata file 2016 - 2017 Public Land Survey System......BLM, 2018 Wetlands......BLM, 2018 GŅ