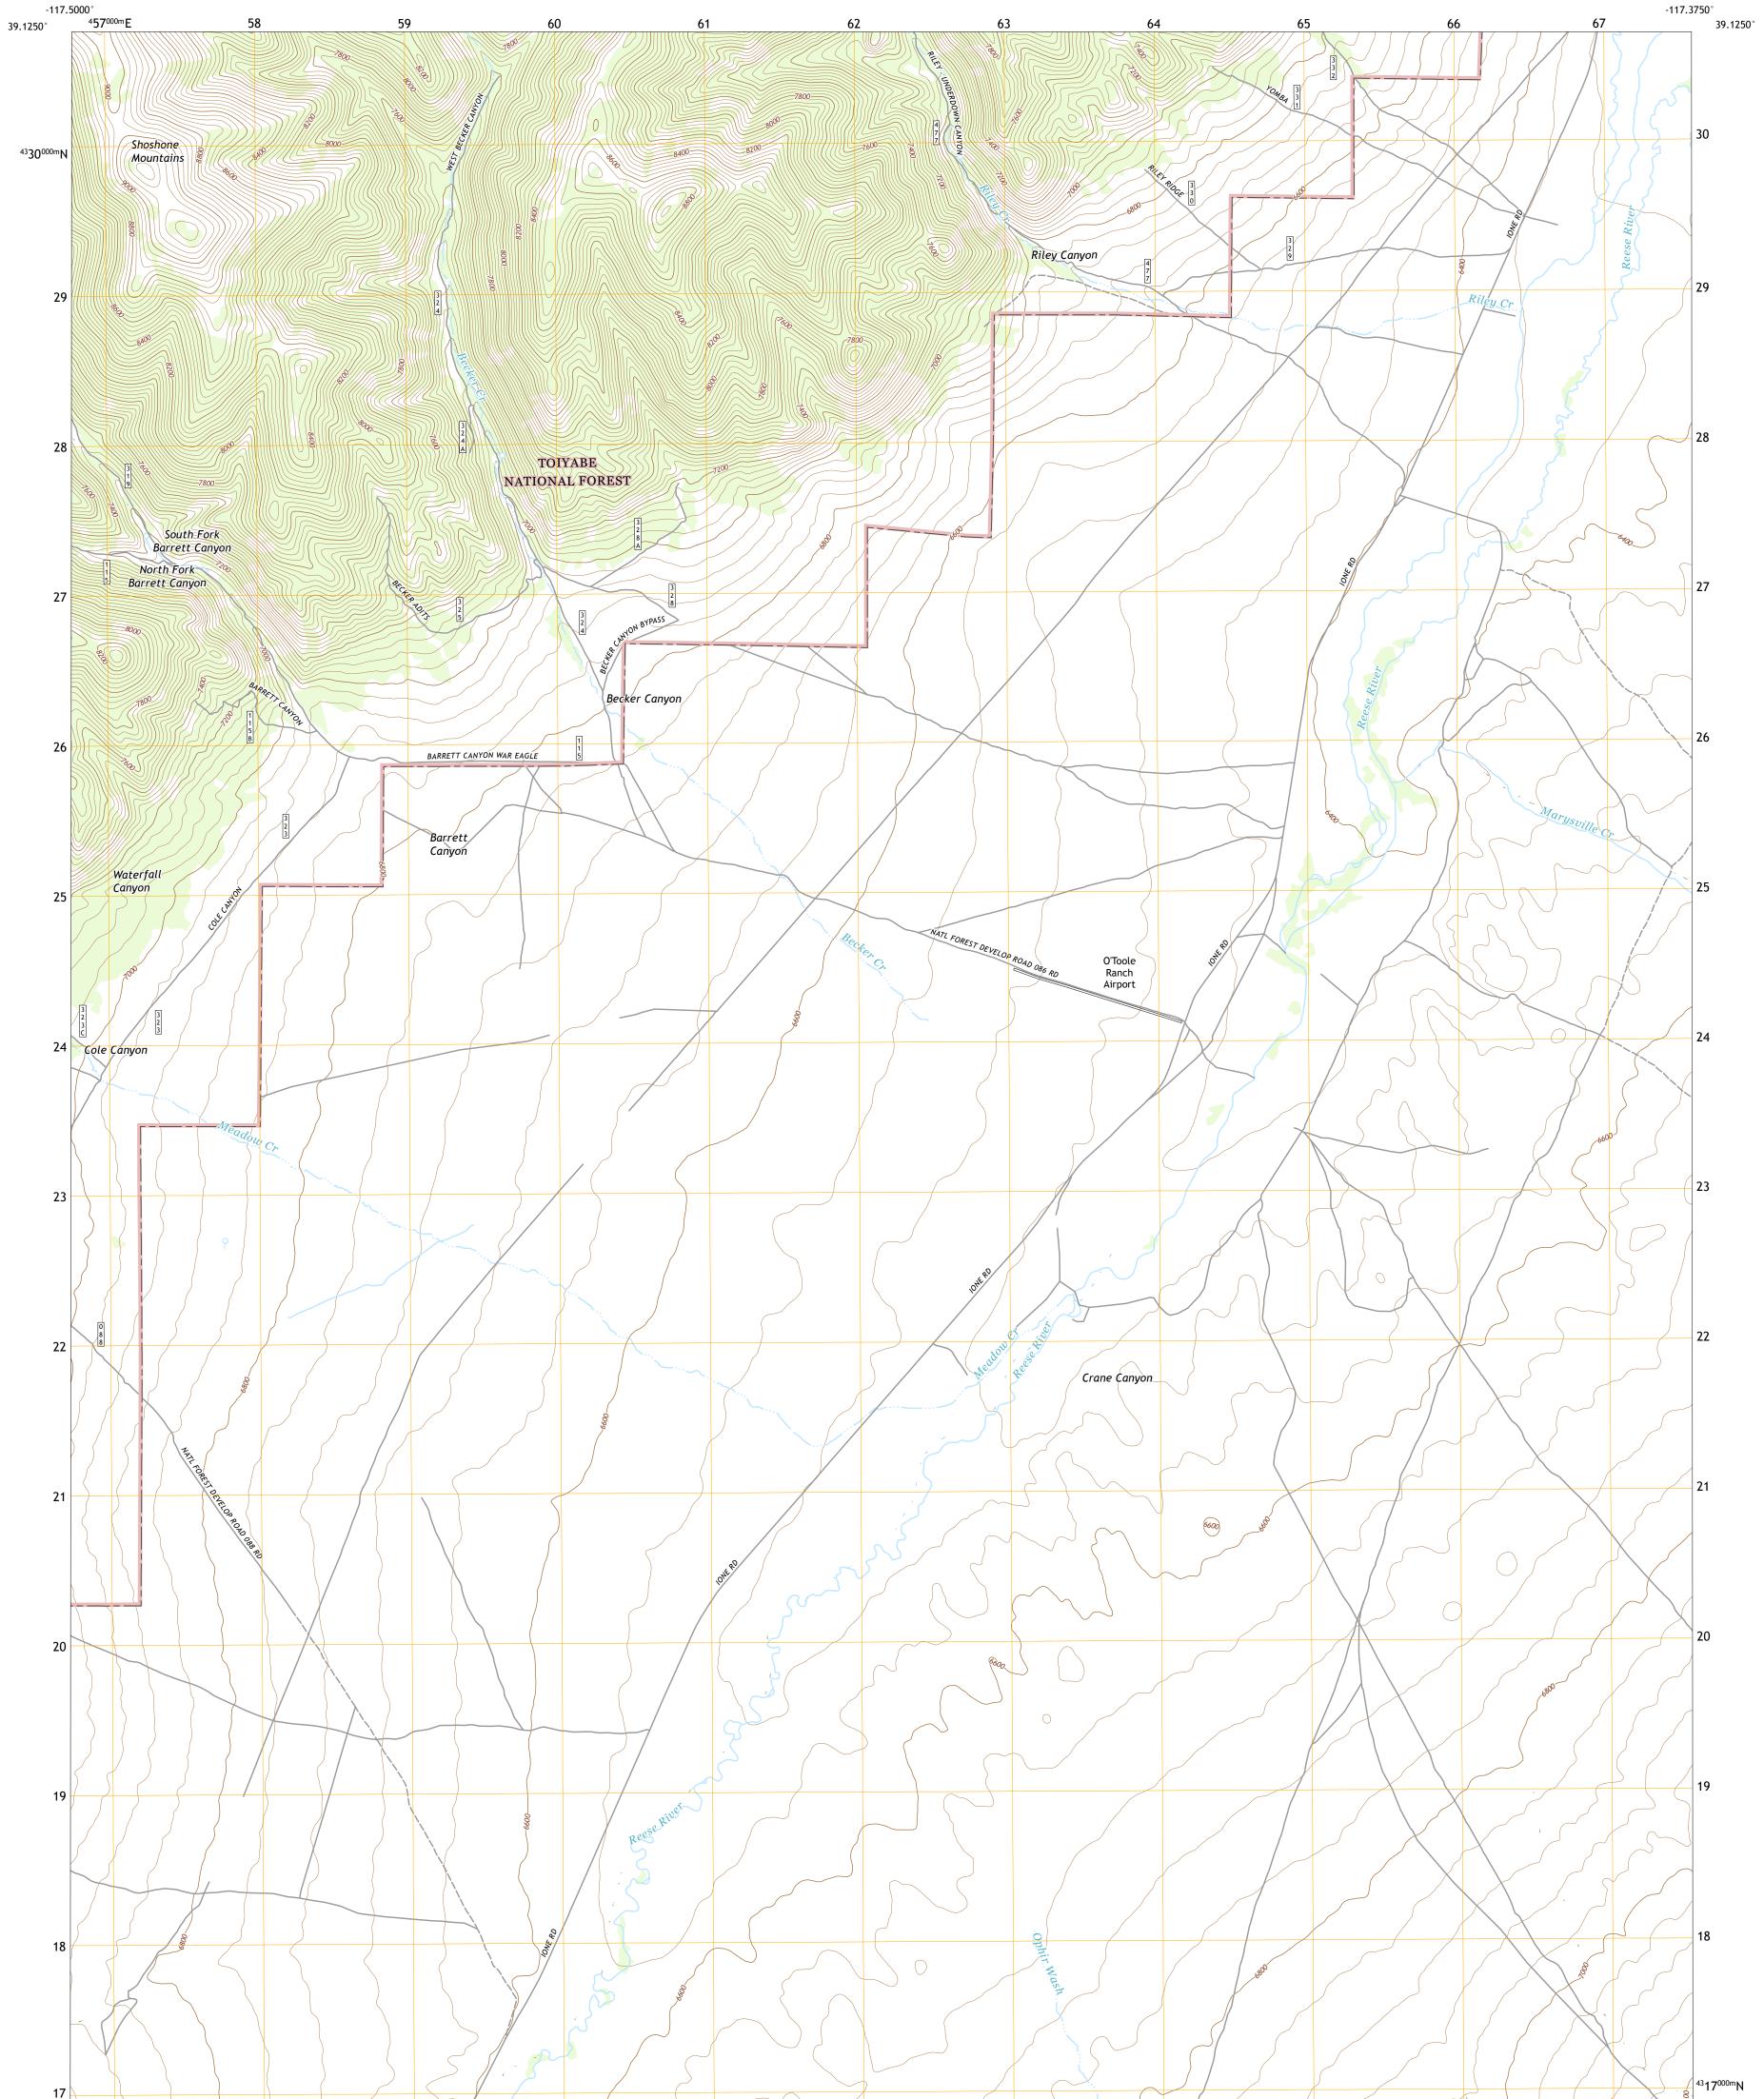

BARRETT CANYON QUADRANGLE NEVADA - NYE COUNTY 7.5-MINUTE SERIES

Produced by the United States Geological Survey North American Datum of 1983 (NAD83) World Geodetic System of 1984 (WGS84). Projection and 1 000-meter grid:Universal Transverse Mercator, Zone 11S This map is not a legal document. Boundaries may be generalized for this map scale. Private lands within government reservations may not be shown. Obtain permission before entering private lands.

.....NAIP, July 2015 - September 2015 Imagery.... Roads..... Names......GNIS, Not Available Hydrography......GNIS, Not Available Contours......National Hydrography Dataset, 2004 - 2014 Contours......National Elevation Dataset, 1999 Boundaries......Multiple sources; see metadata file 2016 - 2017 Public Land Survey System......BLM, 2018 Wetlands......BLM, 2018 GŅ