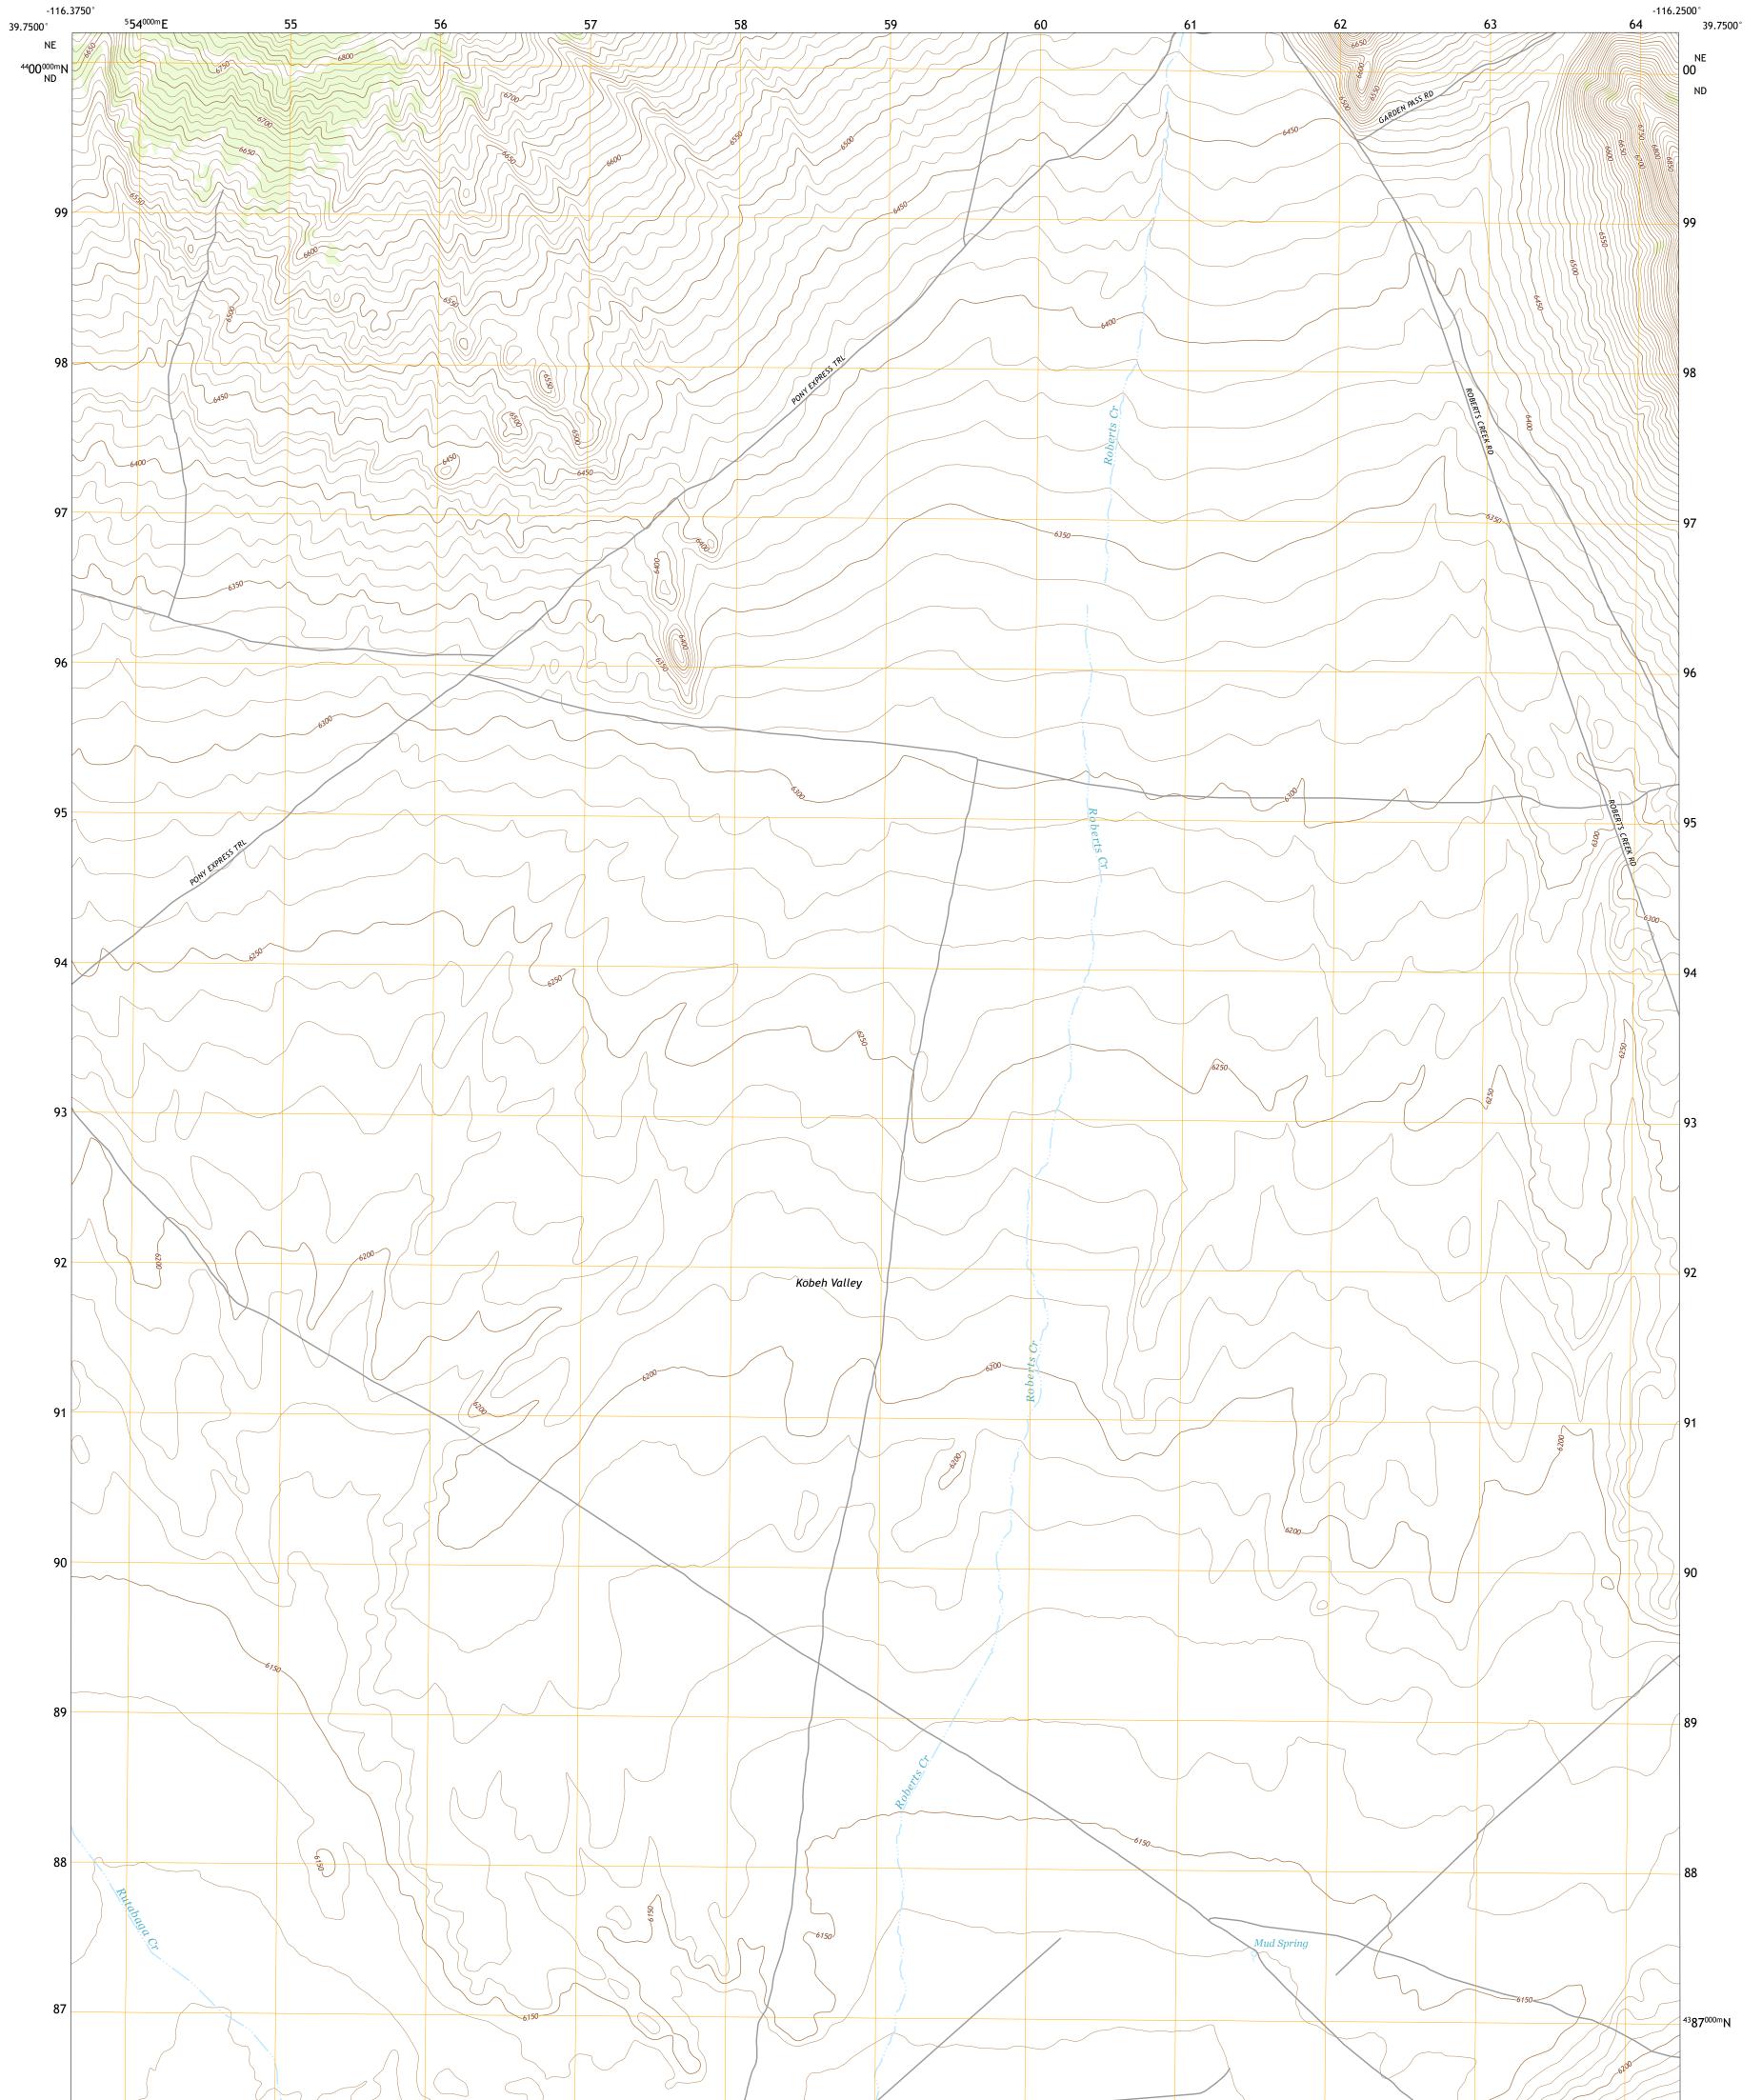

## U.S. DEPARTMENT OF THE INTERIOR U.S. GEOLOGICAL SURVEY

BARTINE RANCH NE QUADRANGLE NEVADA - EUREKA COUNTY 7.5-MINUTE SERIES

Produced by the United States Geological Survey North American Datum of 1983 (NAD83) World Geodetic System of 1984 (WGS84). Projection and 1 000-meter grid:Universal Transverse Mercator, Zone 11S This map is not a legal document. Boundaries may be generalized for this map scale. Private lands within government reservations may not be shown. Obtain permission before entering private lands.

 Imagery......NAIP, July 2017 - November 2017

 Roads......NAIP, July 2017 - November 2017

 Roads......Naional Bureau, 2018

 Names......GNIS, 1980 - 2011

 Hydrography......Rational Hydrography Dataset, 2006 - 2020

 Contours.....National Elevation Dataset, 2004

 Boundaries......Multiple sources; see metadata file 2019 - 2021

 Public Land Survey System.......BLM, 2020

 Wetlands.....FWS National Wetlands Inventory Not Available