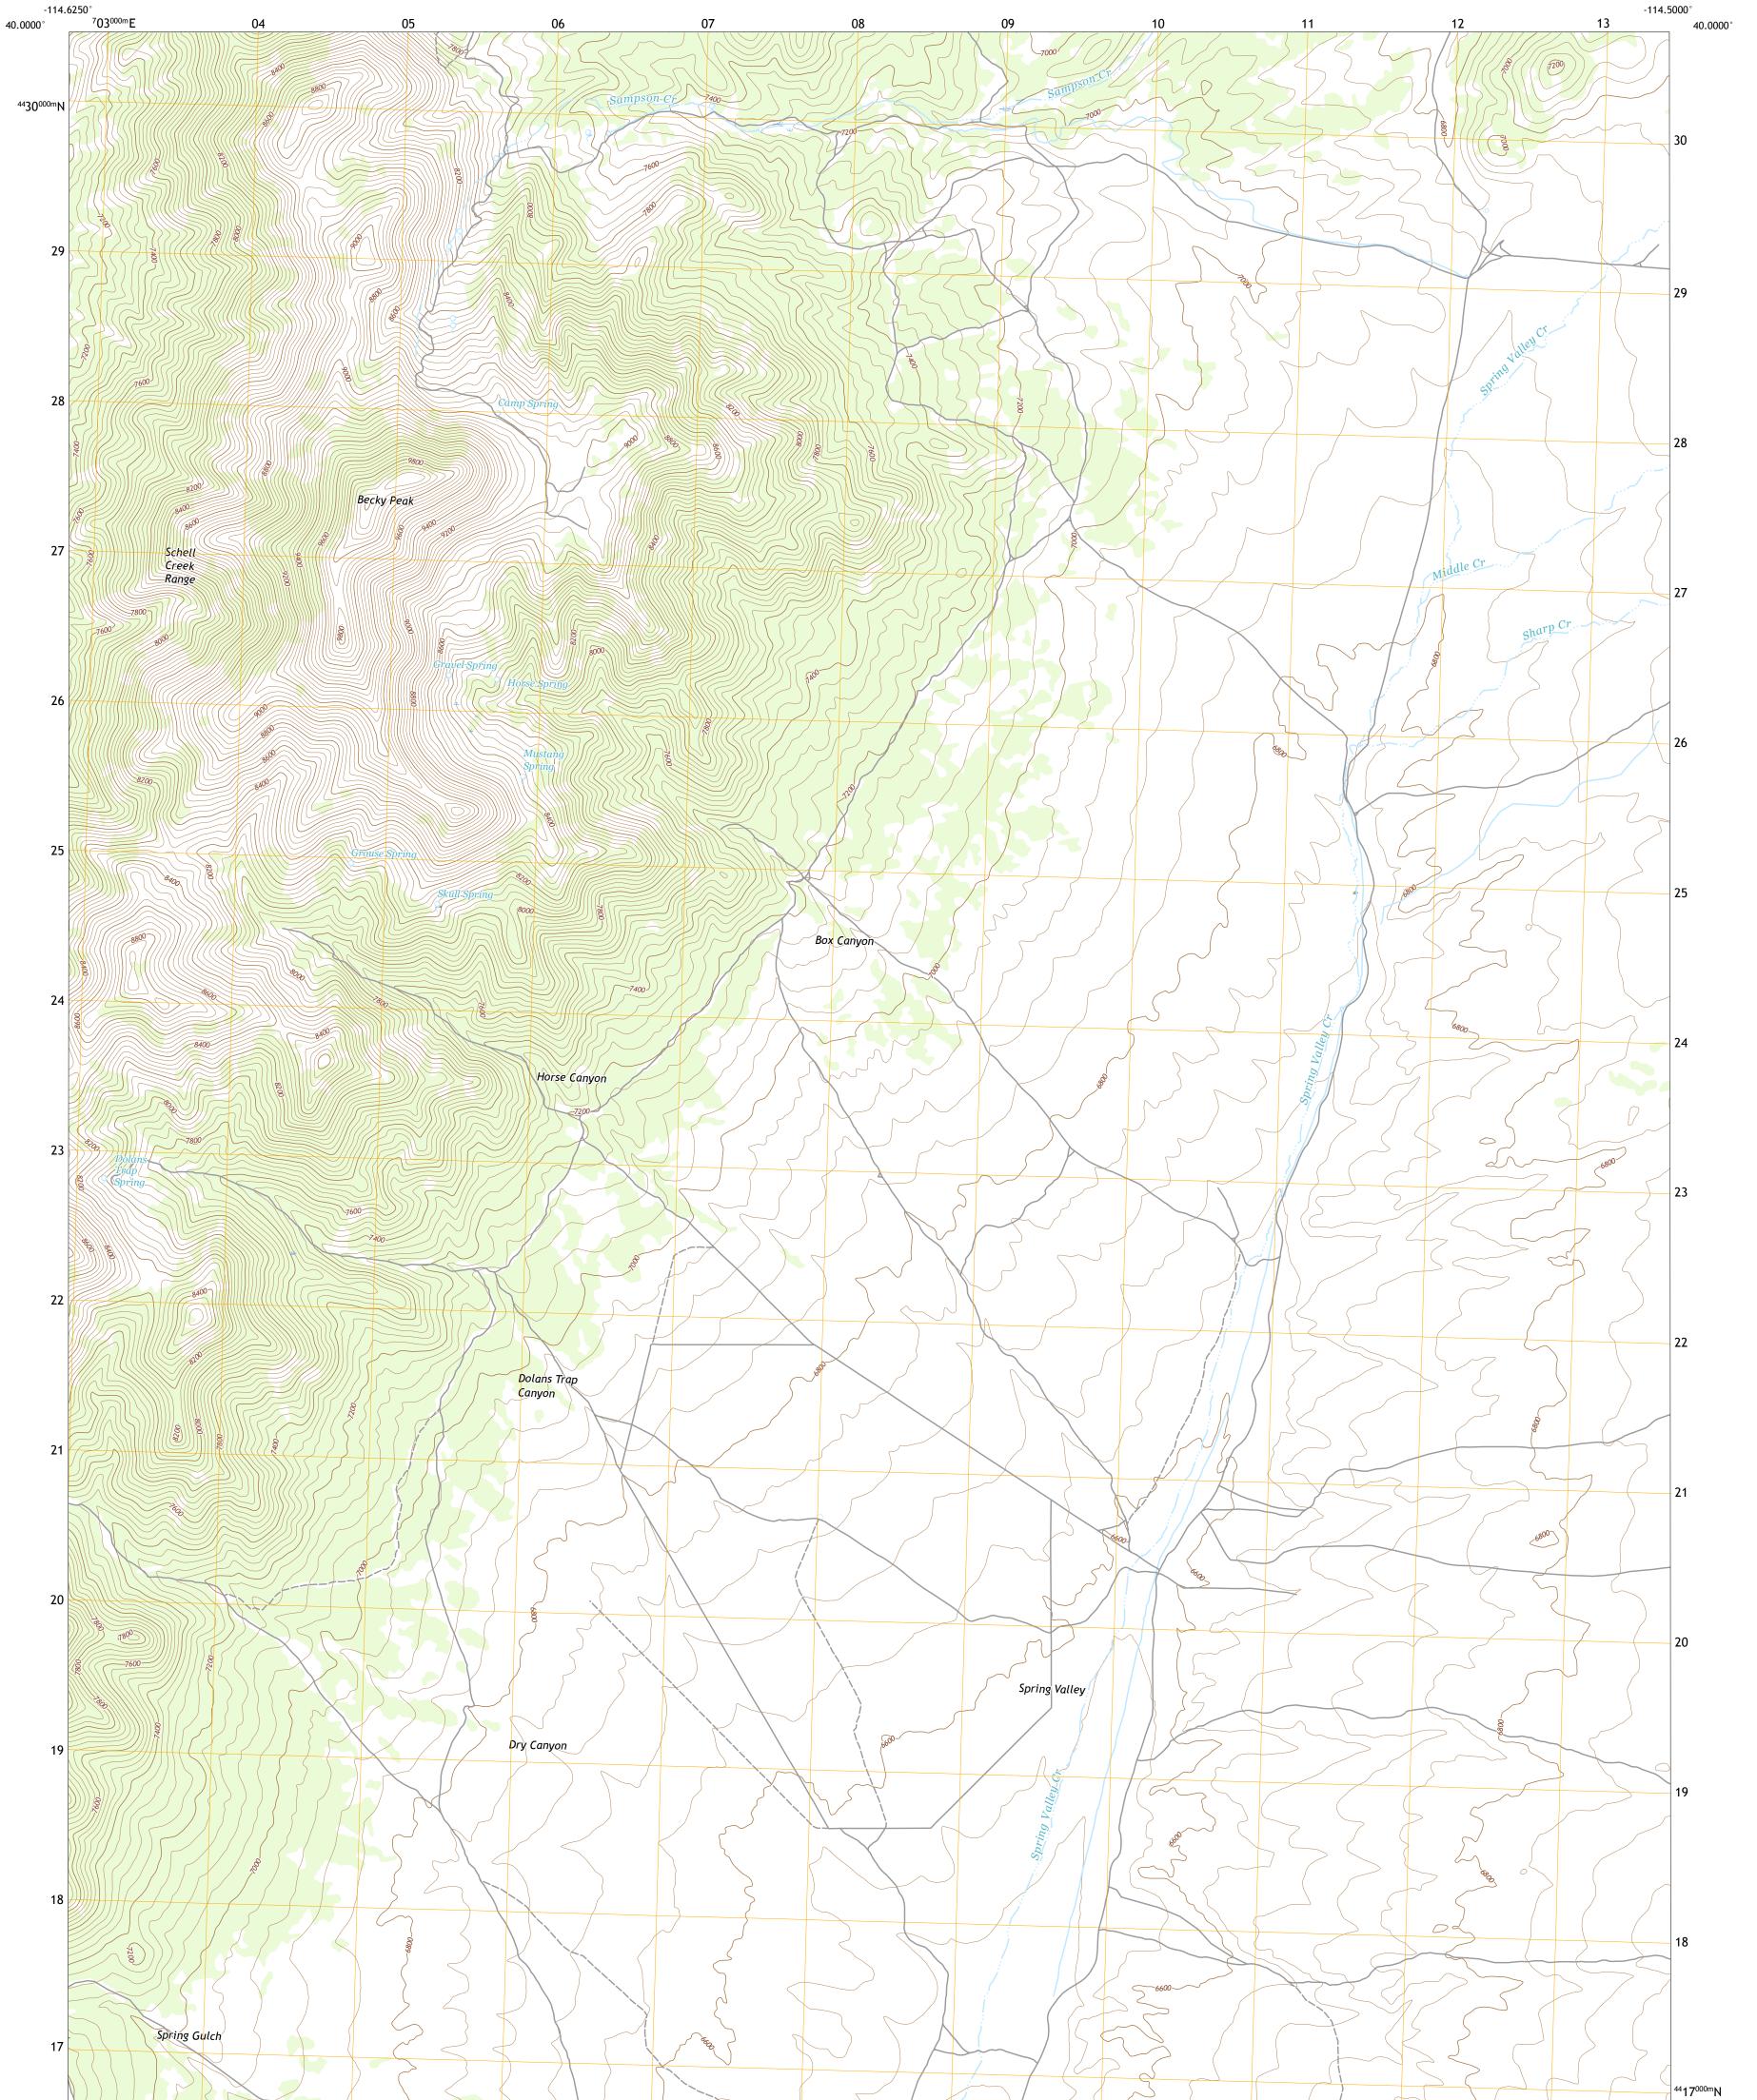

## U.S. DEPARTMENT OF THE INTERIOR U.S. GEOLOGICAL SURVEY

BECKY PEAK QUADRANGLE NEVADA - WHITE PINE COUNTY 7.5-MINUTE SERIES

Produced by the United States Geological Survey North American Datum of 1983 (NAD83) World Geodetic System of 1984 (WGS84). Projection and 1 000-meter grid:Universal Transverse Mercator, Zone 11S This map is not a legal document. Boundaries may be generalized for this map scale. Private lands within government reservations may not be shown. Obtain permission before entering private lands.

 Imagery......NAIP, June 2015 - September 2015

 Roads......U.S.
 Census
 Bureau,
 2018

 Names......GNIS, 1980 - 2011

 Hydrography.....National Hydrography Dataset,
 2004 - 2011

 Contours.....National Elevation Dataset,
 2004

 Boundaries.....Multiple sources;
 see metadata
 file
 2015

 Public Land Survey System......FWS National Wetlands
 Inventory
 2013 - 2015