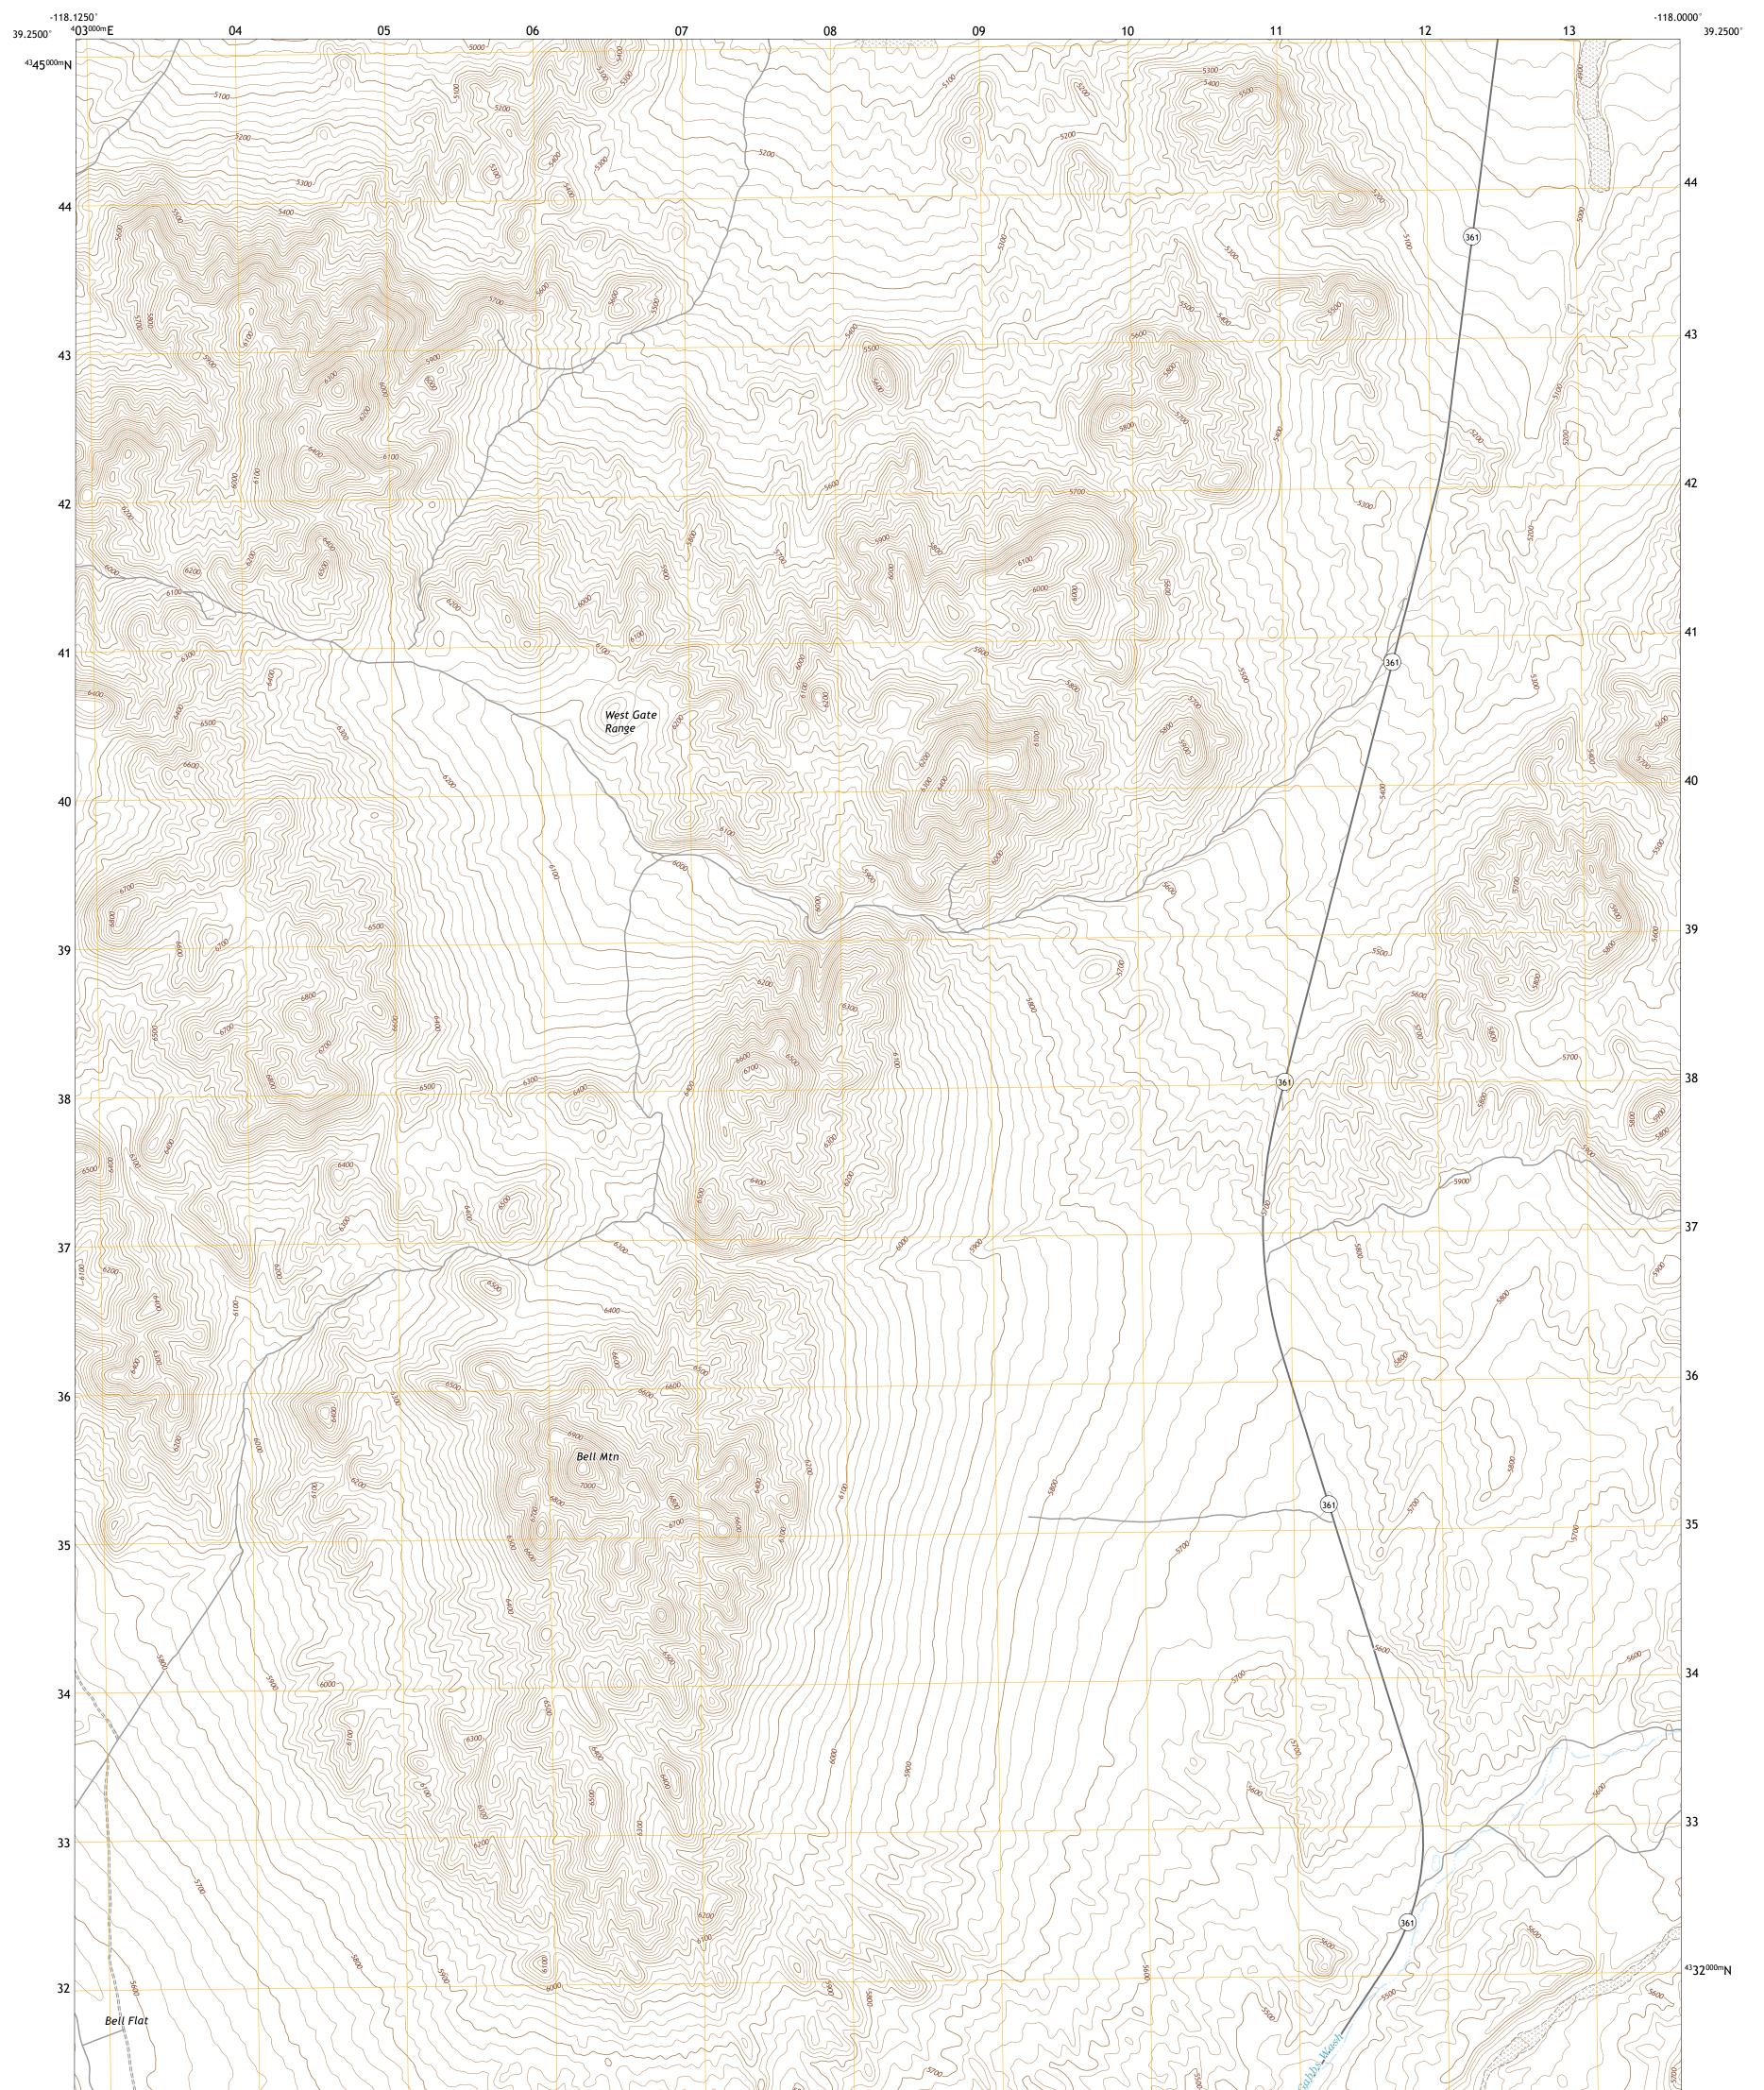

**Produced by the United States Geological Survey** North American Datum of 1983 (NAD83) World Geodetic System of 1984 (WGS84). Projection and 1 000-meter grid:Universal Transverse Mercator, Zone 11S This map is not a legal document. Boundaries may be generalized for this map scale. Private lands within government reservations may not be shown. Obtain permission before entering private lands.

 Imagery......NAIP, July 2017 - November 2017

 Roads......NAIP, July 2017 - November 2017

 Roads......Naional Bureau, 2018

 Names......GNIS, 1980 - 1991

 Hydrography......Rational Hydrography Dataset, 2005 - 2021

 Contours.....National Elevation Dataset, 2001

 Boundaries......Multiple sources; see metadata file 2019 - 2021

 Public Land Survey System.......BLM, 2020

 Wetlands.....FWS National Wetlands Inventory Not Available