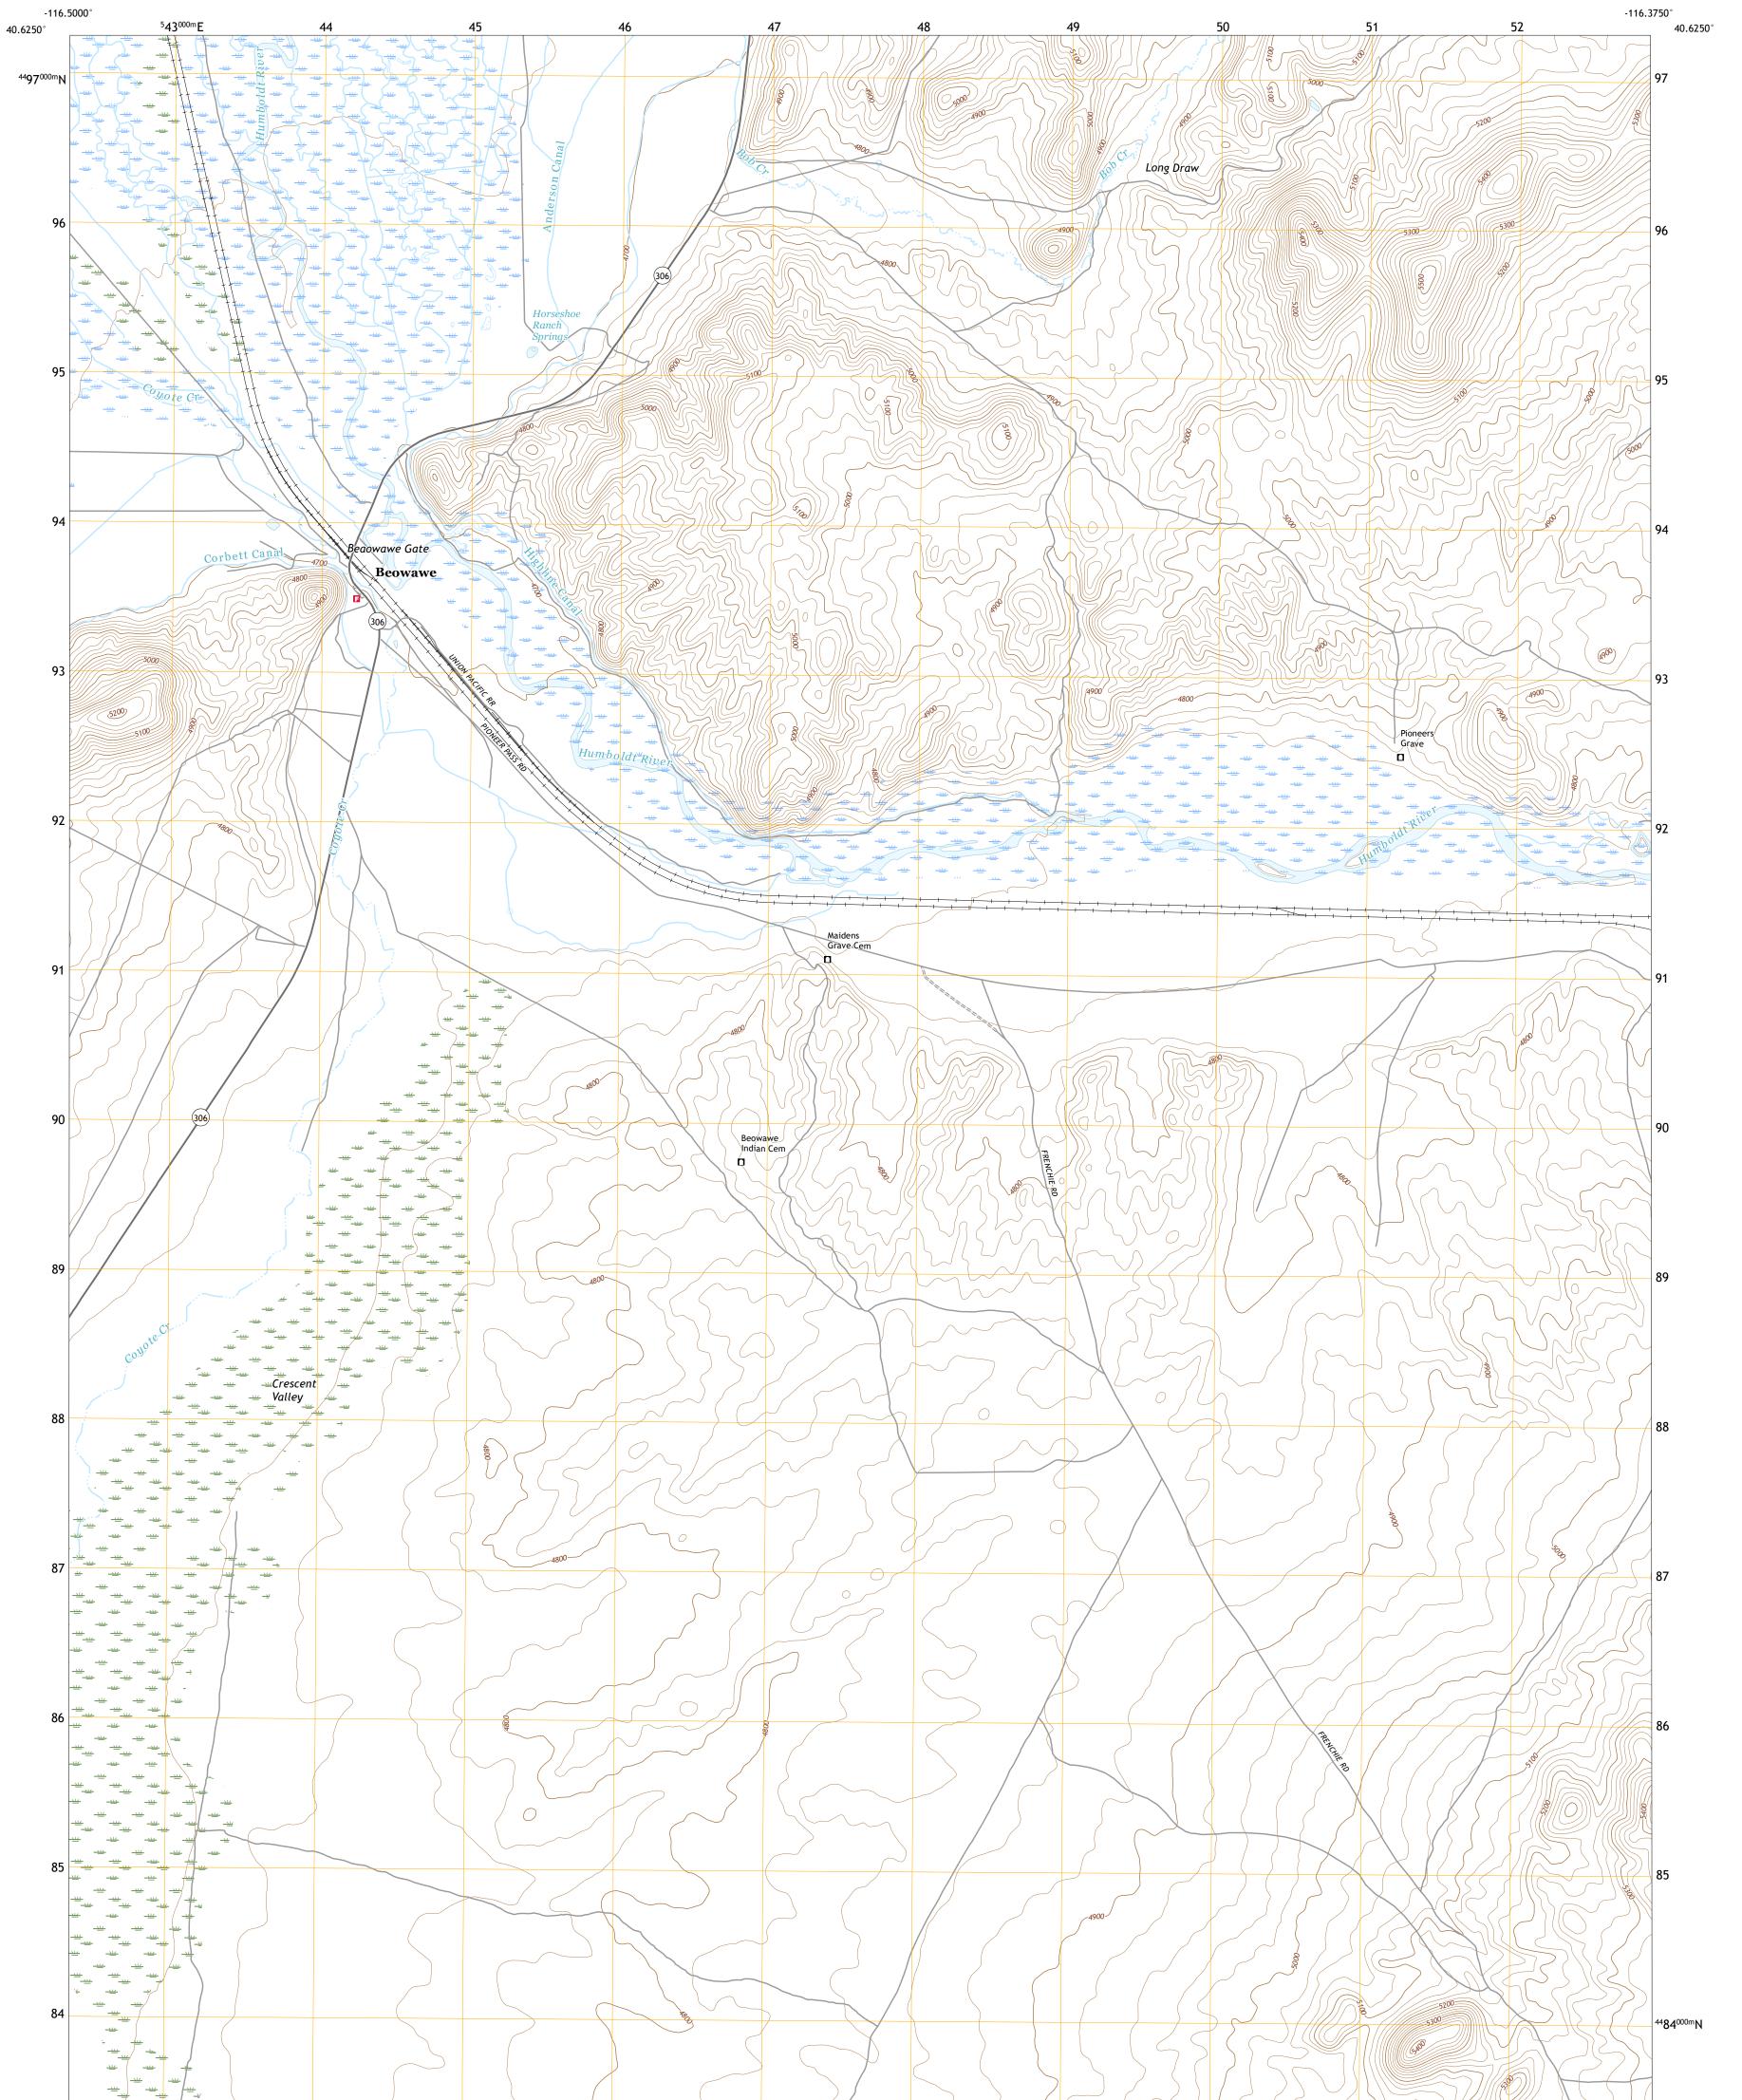

## U.S. DEPARTMENT OF THE INTERIOR U.S. GEOLOGICAL SURVEY

BEOWAWE QUADRANGLE NEVADA - EUREKA COUNTY 7.5-MINUTE SERIES

Produced by the United States Geological Survey North American Datum of 1983 (NAD83) World Geodetic System of 1984 (WGS84). Projection and 1 000-meter grid:Universal Transverse Mercator, Zone 11T This map is not a legal document. Boundaries may be generalized for this map scale. Private lands within government reservations may not be shown. Obtain permission before entering private lands.