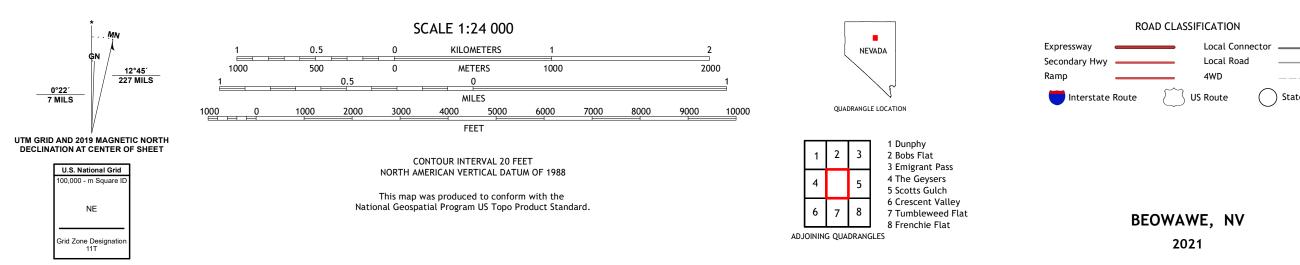

## U.S. DEPARTMENT OF THE INTERIOR U.S. GEOLOGICAL SURVEY

BEOWAWE QUADRANGLE NEVADA - EUREKA COUNTY 7.5-MINUTE SERIES

Produced by the United States Geological Survey North American Datum of 1983 (NAD83) World Geodetic System of 1984 (WGS84). Projection and 1 000-meter grid:Universal Transverse Mercator, Zone 11T This map is not a legal document. Boundaries may be generalized for this map scale. Private lands within government reservations may not be shown. Obtain permission before entering private lands.

Imagery..... Roads..... Names..... ......NAIP, July 2017 - November 2017 ..... U.S. Census Bureau, 2018 .....GNIS, 1980 - 1991 

State Route