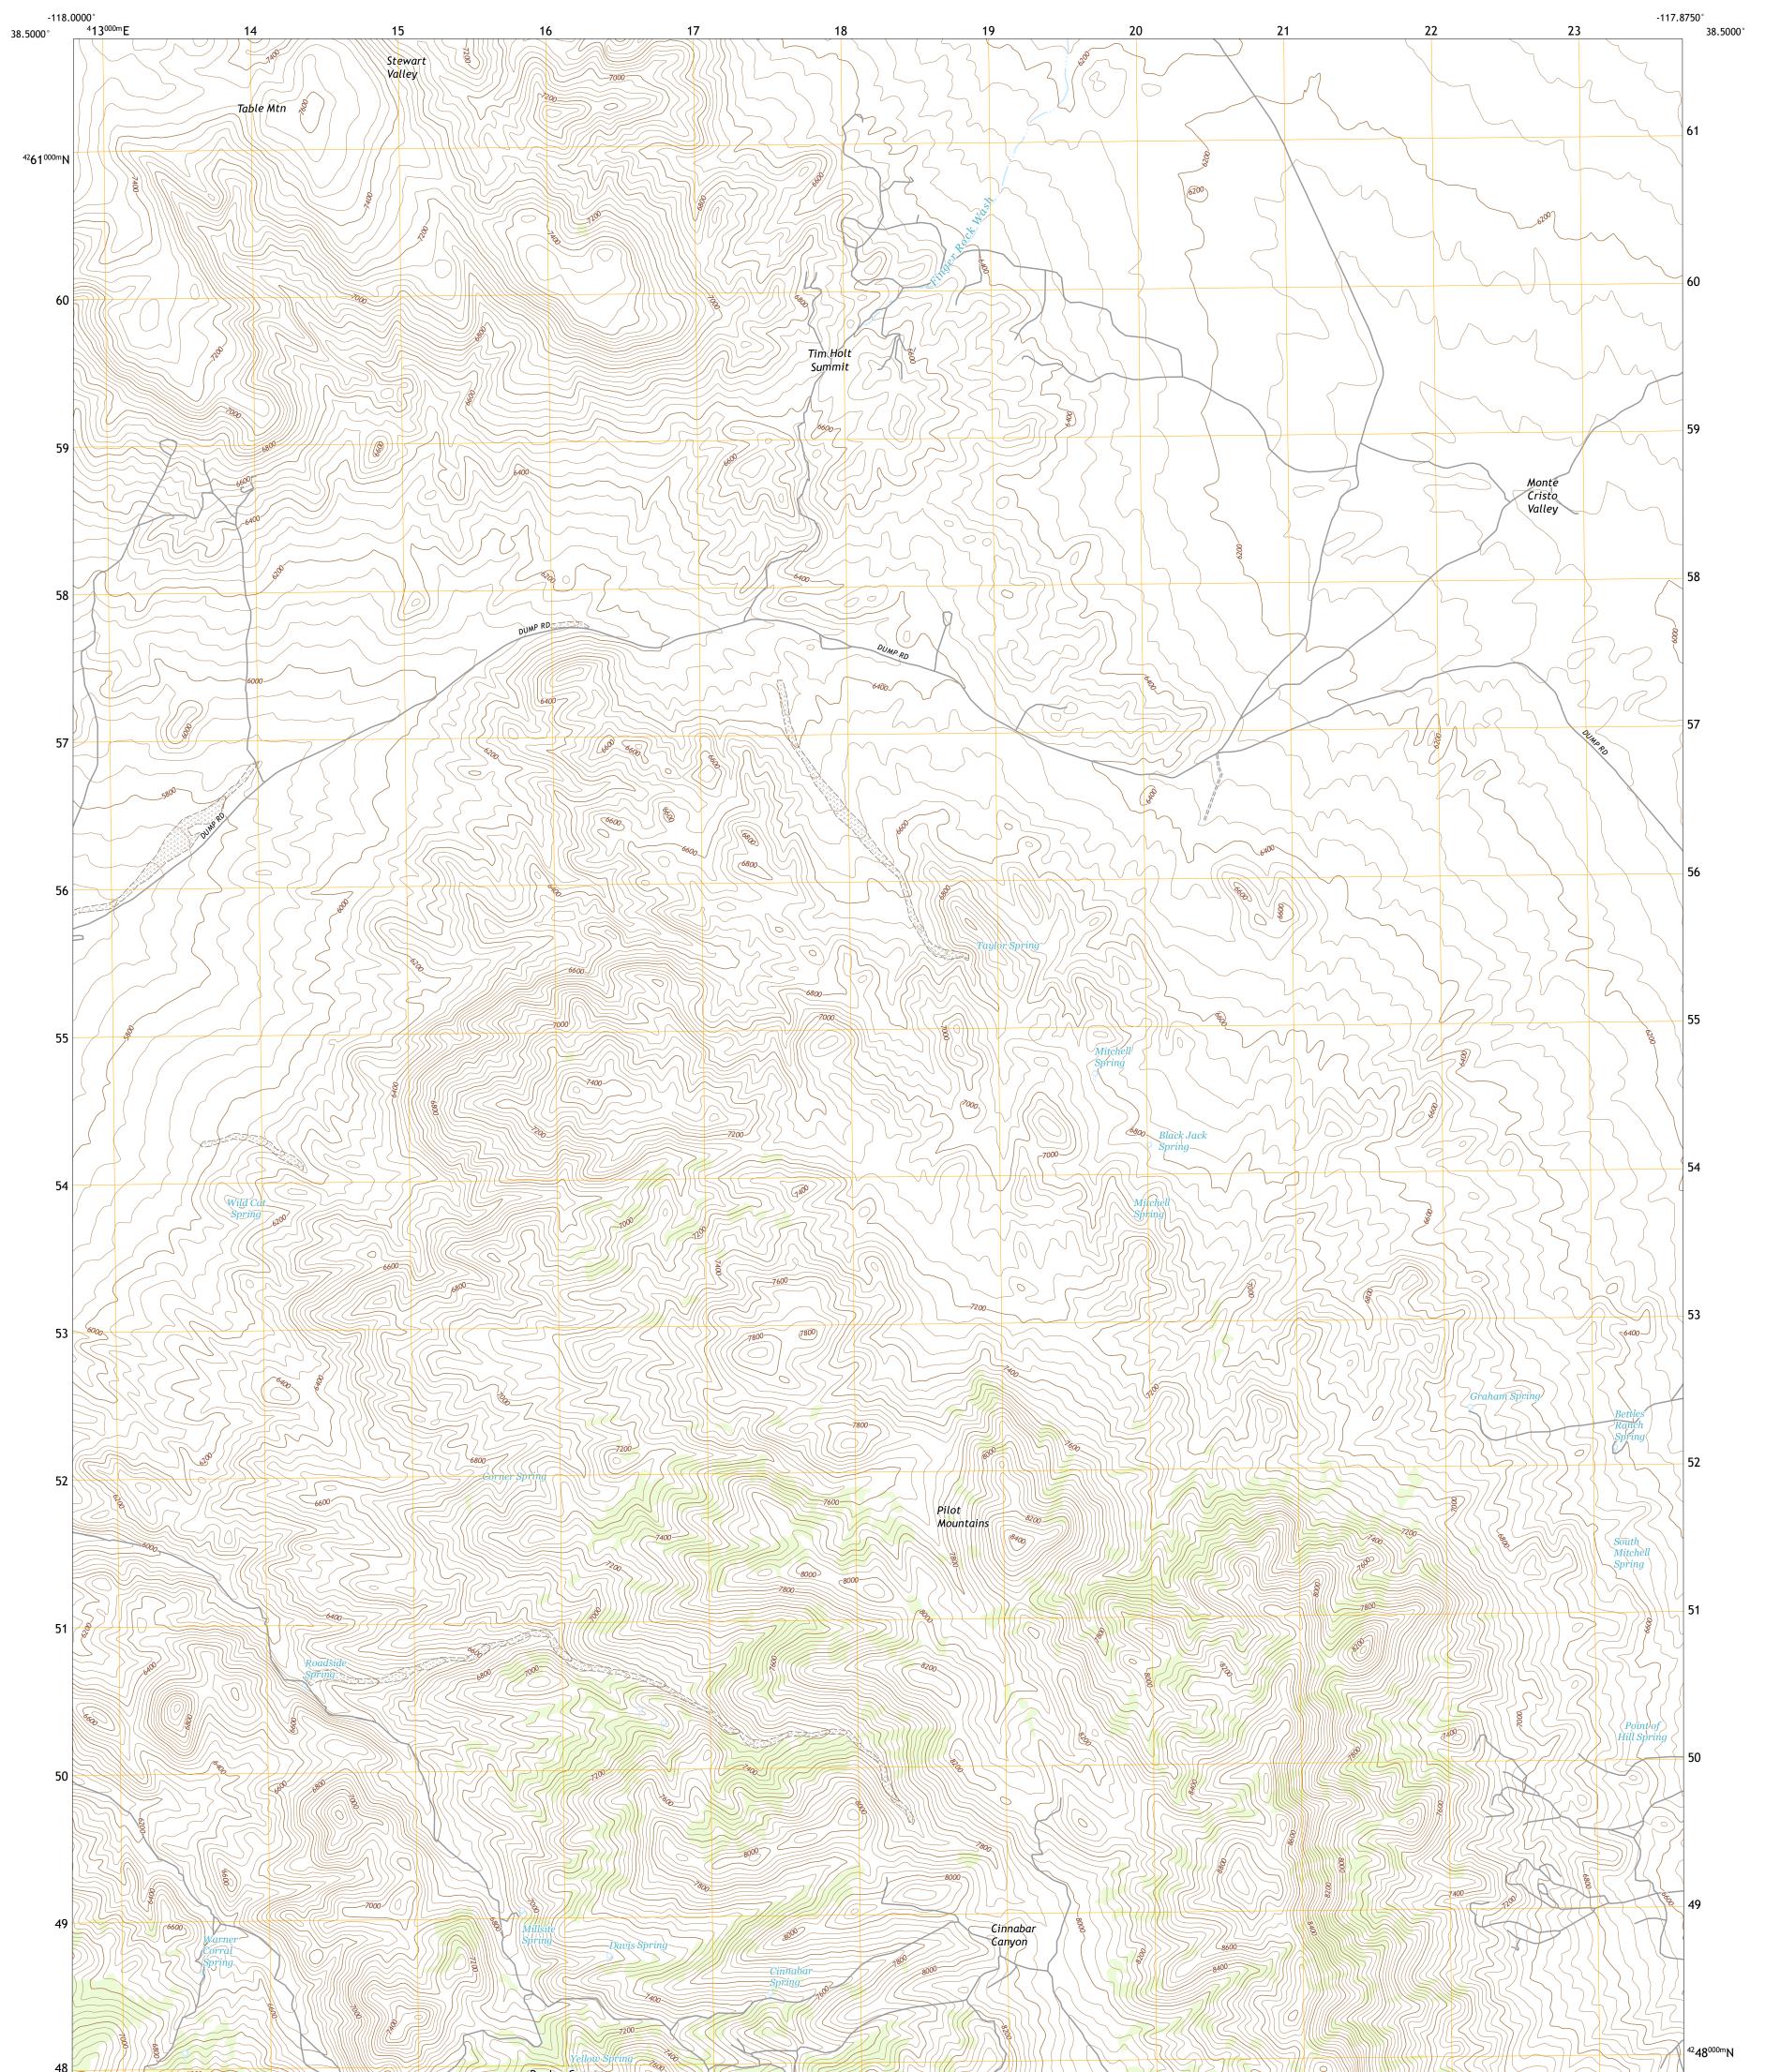

## U.S. DEPARTMENT OF THE INTERIOR U.S. GEOLOGICAL SURVEY

## BETTLES WELL QUADRANGLE NEVADA - MINERAL COUNTY 7.5-MINUTE SERIES

**Produced by the United States Geological Survey** North American Datum of 1983 (NAD83) World Geodetic System of 1984 (WGS84). Projection and 1 000-meter grid:Universal Transverse Mercator, Zone 11S This map is not a legal document. Boundaries may be generalized for this map scale. Private lands within government reservations may not be shown. Obtain permission before entering private lands.