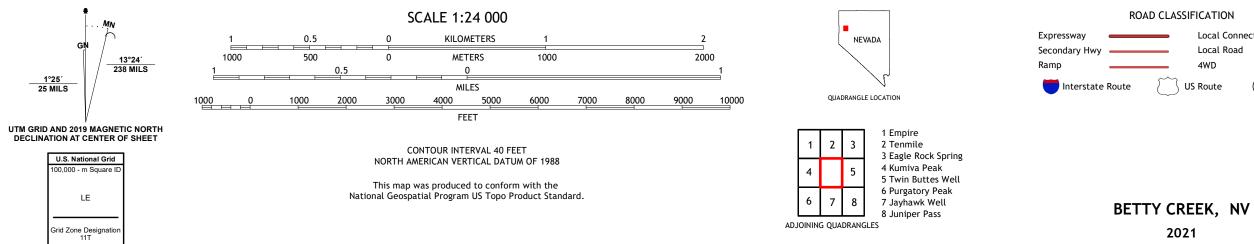

## U.S. DEPARTMENT OF THE INTERIOR U.S. GEOLOGICAL SURVEY

BETTY CREEK QUADRANGLE NEVADA - PERSHING COUNTY 7.5-MINUTE SERIES

**Produced by the United States Geological Survey** North American Datum of 1983 (NAD83) World Geodetic System of 1984 (WGS84). Projection and 1 000-meter grid:Universal Transverse Mercator, Zone 11T This map is not a legal document. Boundaries may be generalized for this map scale. Private lands within government reservations may not be shown. Obtain permission before entering private lands.

2021