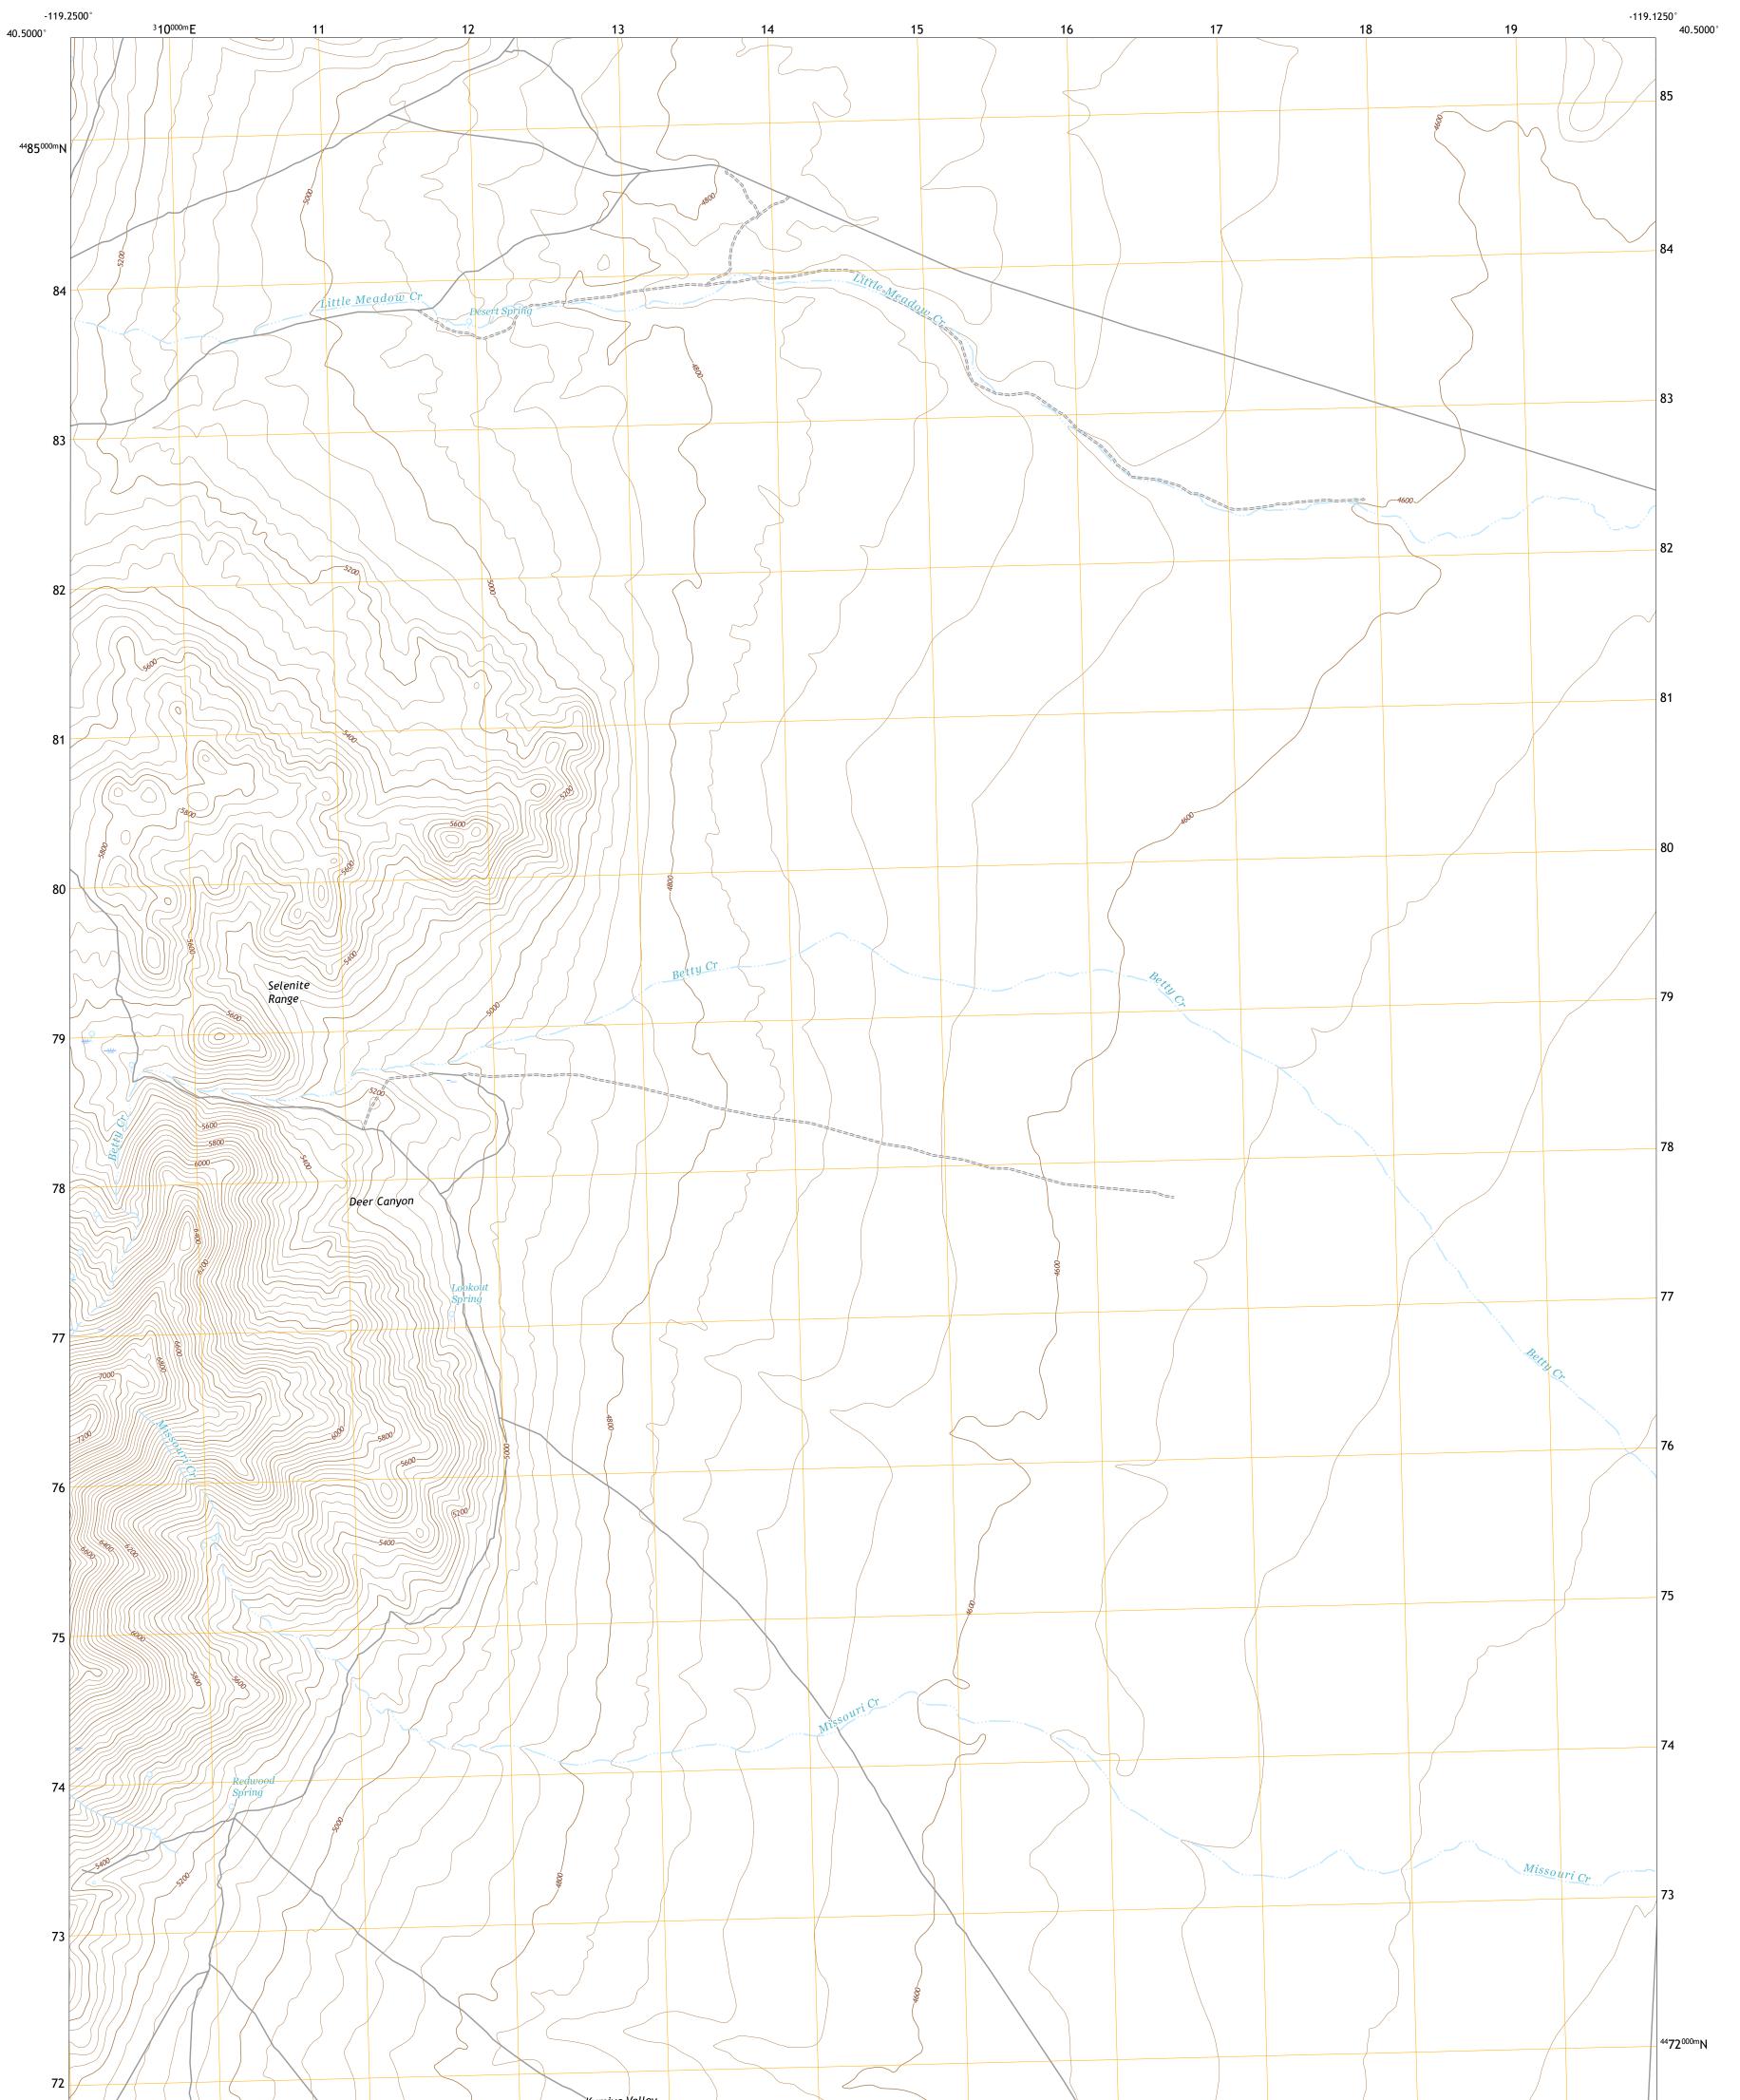

## U.S. DEPARTMENT OF THE INTERIOR U.S. GEOLOGICAL SURVEY

BETTY CREEK QUADRANGLE NEVADA - PERSHING COUNTY 7.5-MINUTE SERIES

**Produced by the United States Geological Survey** North American Datum of 1983 (NAD83) World Geodetic System of 1984 (WGS84). Projection and 1 000-meter grid:Universal Transverse Mercator, Zone 11T This map is not a legal document. Boundaries may be generalized for this map scale. Private lands within government reservations may not be shown. Obtain permission before entering private lands.

Imagery......NAIP, July 2017 - November 2017 Roads......QNIS, 1980 - 1990 Hydrography......Rational Hydrography Dataset, 2005 - 2021 Contours......National Elevation Dataset, 2004 Boundaries......Multiple sources; see metadata file 2019 - 2021 Public Land Survey System.......BLM, 2020 Wetlands......BKS National Wetlands Inventory 2015 Wetlands