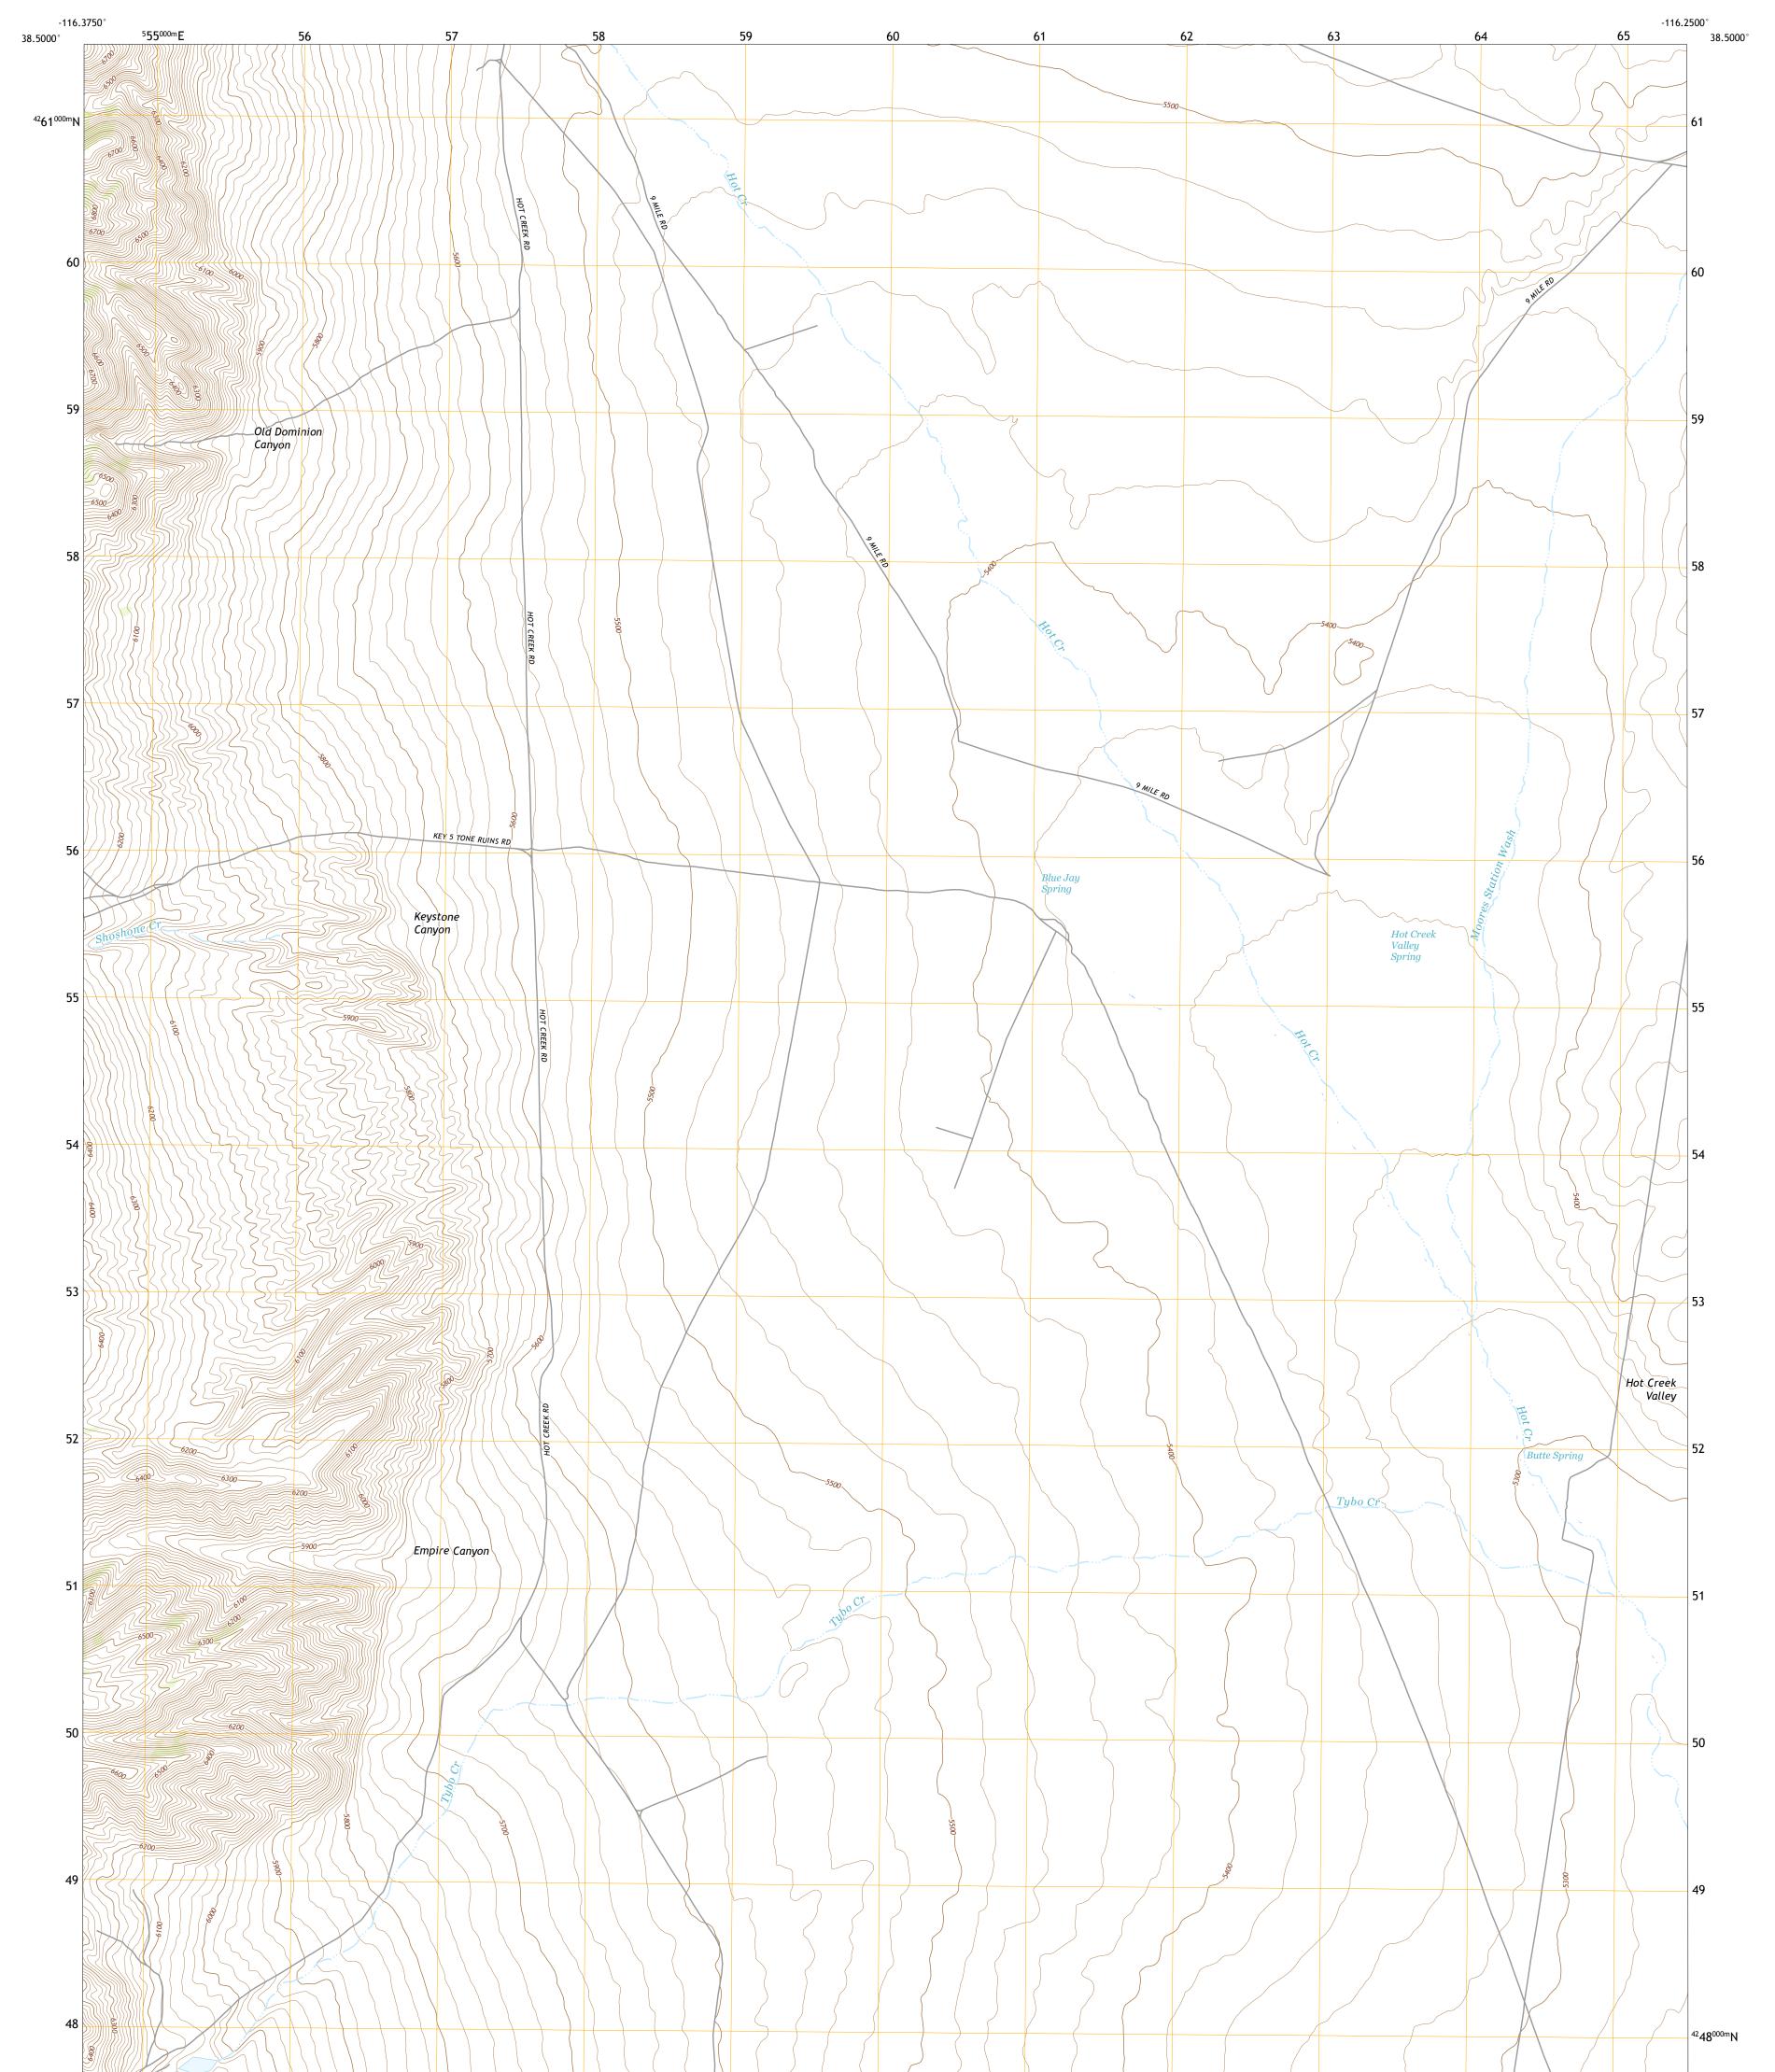

## U.S. DEPARTMENT OF THE INTERIOR U.S. GEOLOGICAL SURVEY

Produced by the United States Geological Survey North American Datum of 1983 (NAD83) World Geodetic System of 1984 (WGS84). Projection and 1 000-meter grid:Universal Transverse Mercator, Zone 11S This map is not a legal document. Boundaries may be generalized for this map scale. Private lands within government reservations may not be shown. Obtain permission before entering private lands.

Imagery......NAIP, July 2015 - September 2015Roads......U.S.CensusNames......GNIS, 1980 - 1991Hydrography.....National Hydrography Dataset, 2006 - 2011Contours.....National ElevationBoundaries.....Multiple sources; seemetadataFilePublicLandSurveySystem......BLM, 2018Wetlands.....FWSNationalWetlandsInventory1980 -1980 -