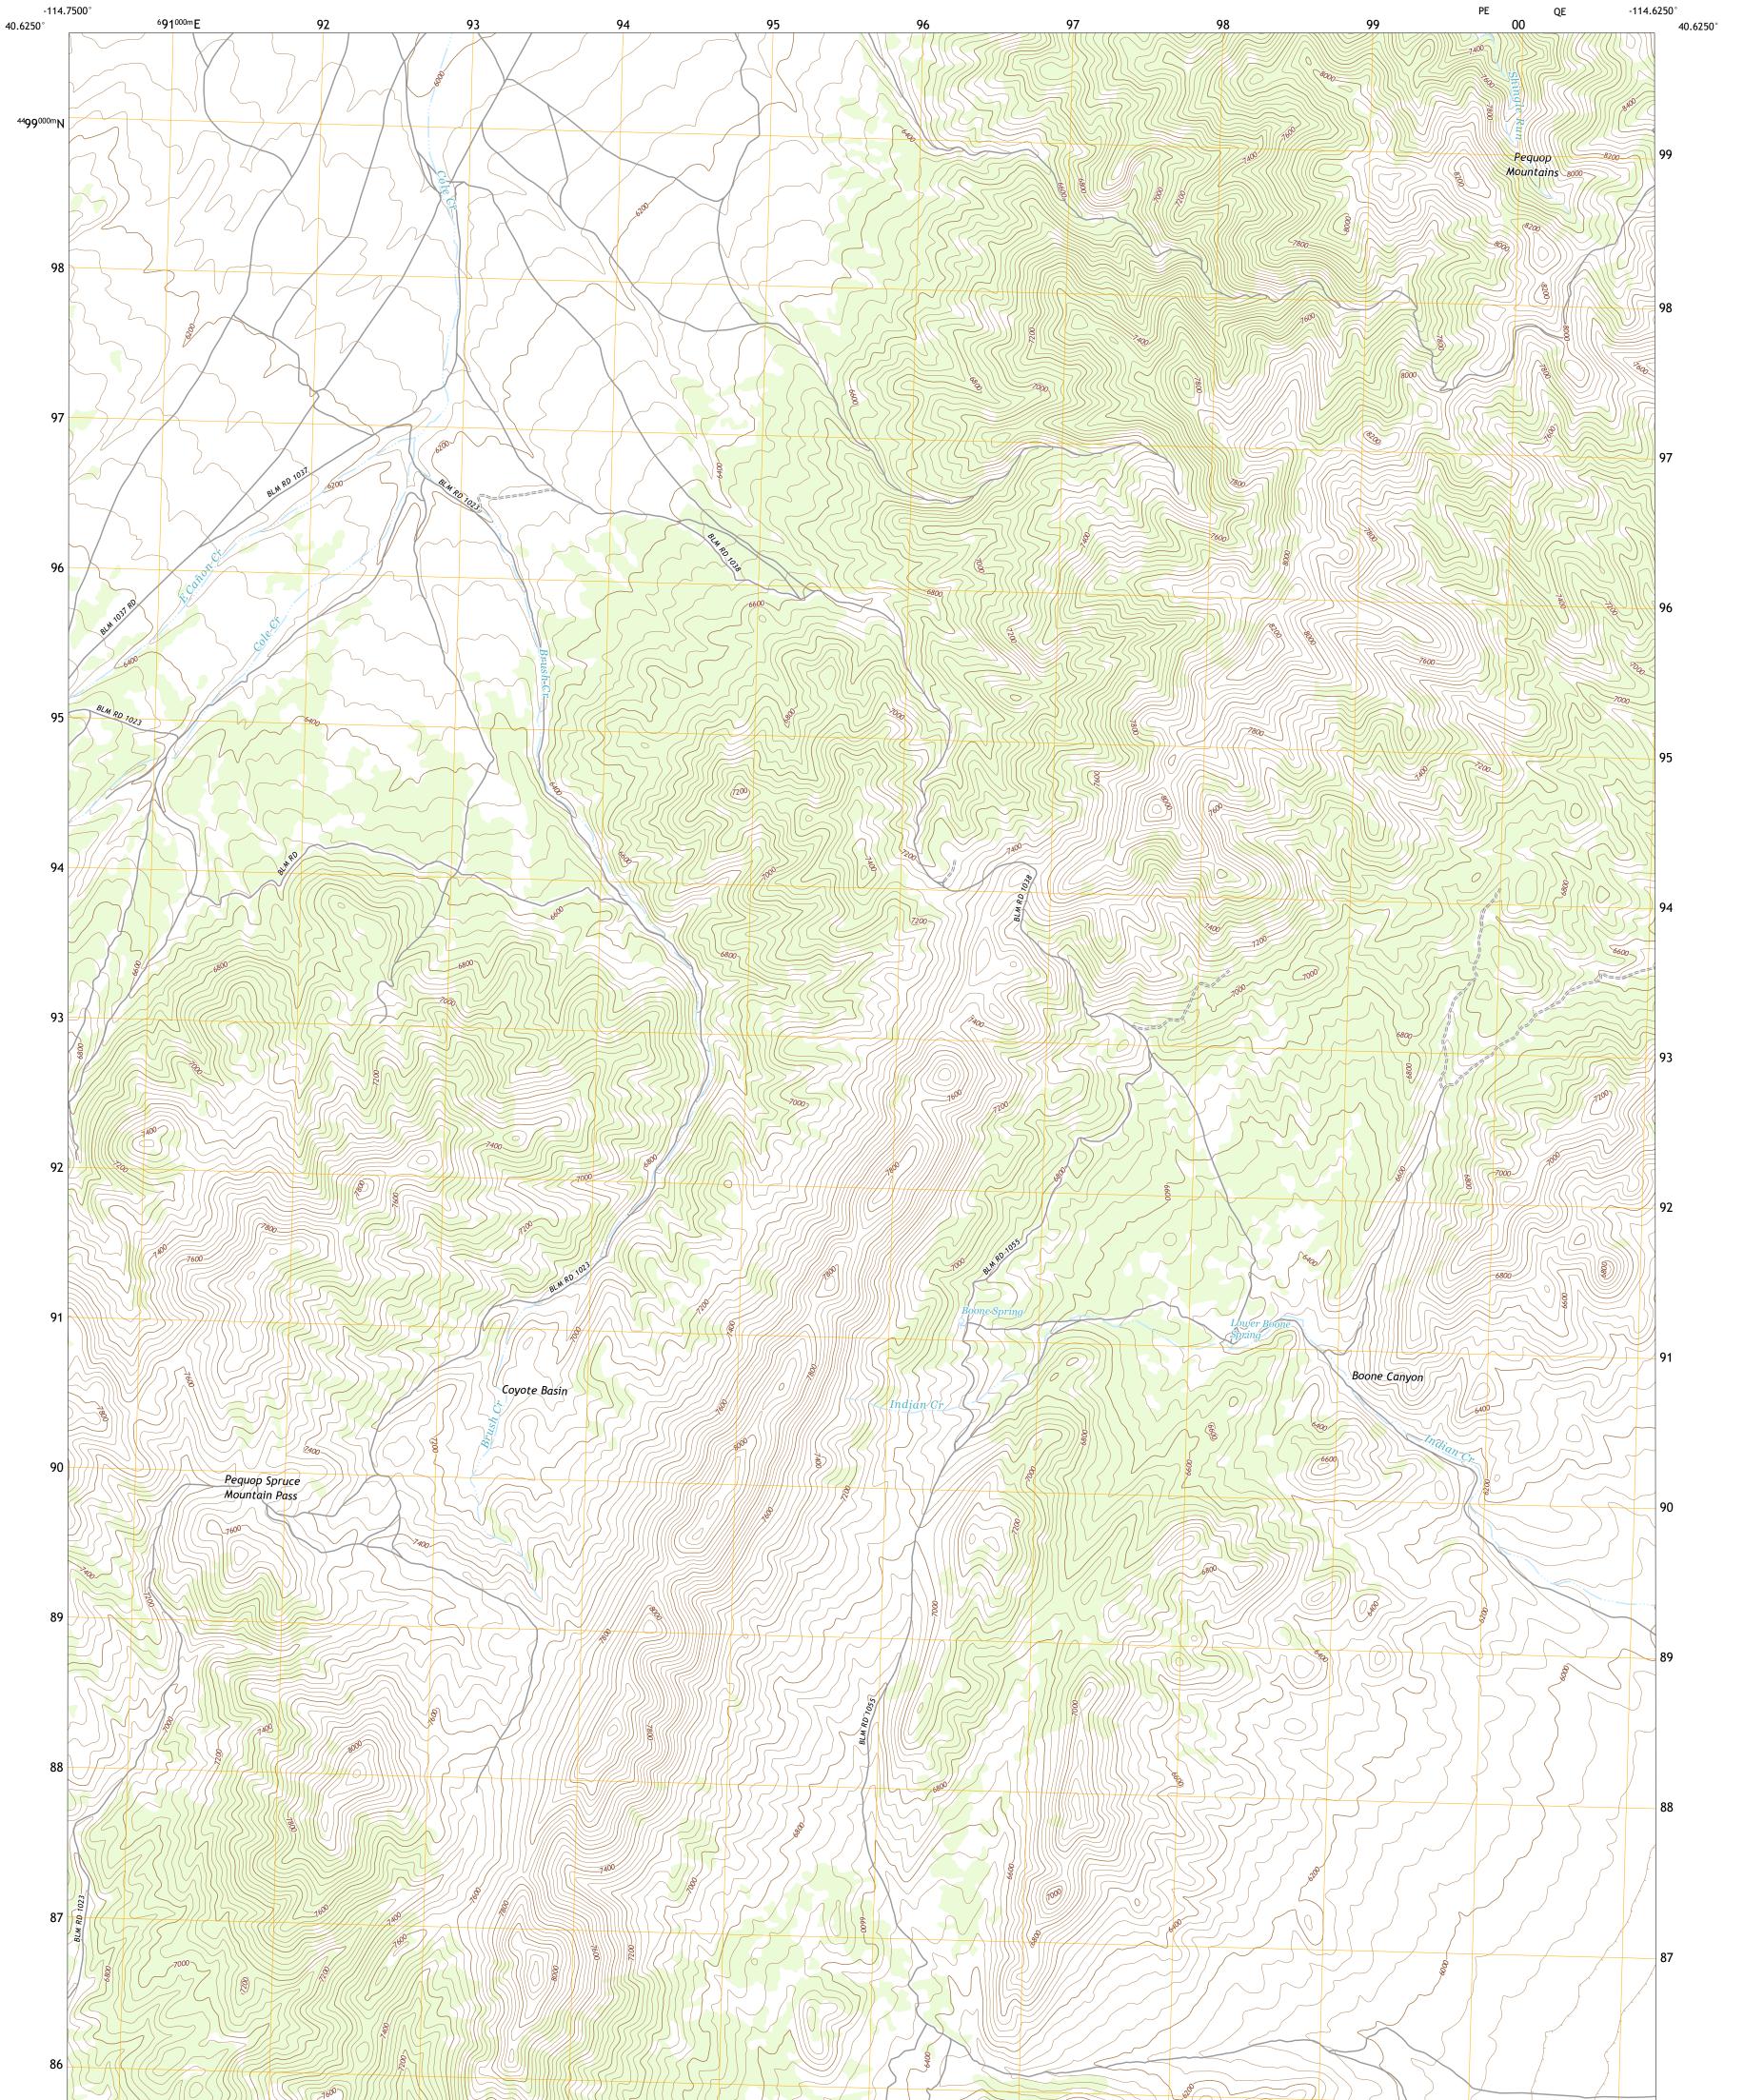

## U.S. DEPARTMENT OF THE INTERIOR U.S. GEOLOGICAL SURVEY

BOONE SPRING QUADRANGLE NEVADA - ELKO COUNTY 7.5-MINUTE SERIES

**Produced by the United States Geological Survey** North American Datum of 1983 (NAD83) World Geodetic System of 1984 (WGS84). Projection and 1 000-meter grid:Universal Transverse Mercator, Zone 11T This map is not a legal document. Boundaries may be generalized for this map scale. Private lands within government reservations may not be shown. Obtain permission before entering private lands.

Imagery......NAIP, June 2017 - November 2017 Roads......ORIS, 1980 - 2011 Hydrography......National Hydrography Dataset, 2004 - 2020 Contours.....Multiple sources; see metadata file 2019 - 2021 Public Land Survey System......BLM, 2020 Wetlands.....BLM, 2015