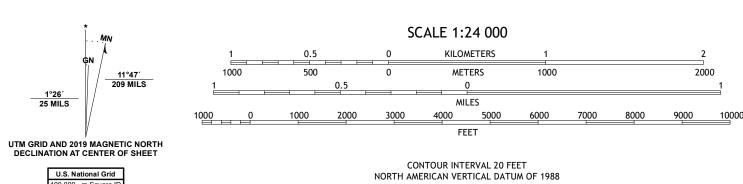

1°26′ 25 MILS

PC

Grid Zone Designation

QC

Produced by the United States Geological Survey

This map is not a legal document. Boundaries may be generalized for this map scale. Private lands within government reservations may not be shown. Obtain permission before

North American Datum of 1983 (NAD83) World Geodetic System of 1984 (WGS84). Projection and 1 000-meter grid:Universal Transverse Mercator, Zone 11S

entering private lands.

This map was produced to conform with the National Geospatial Program US Topo Product Standard.