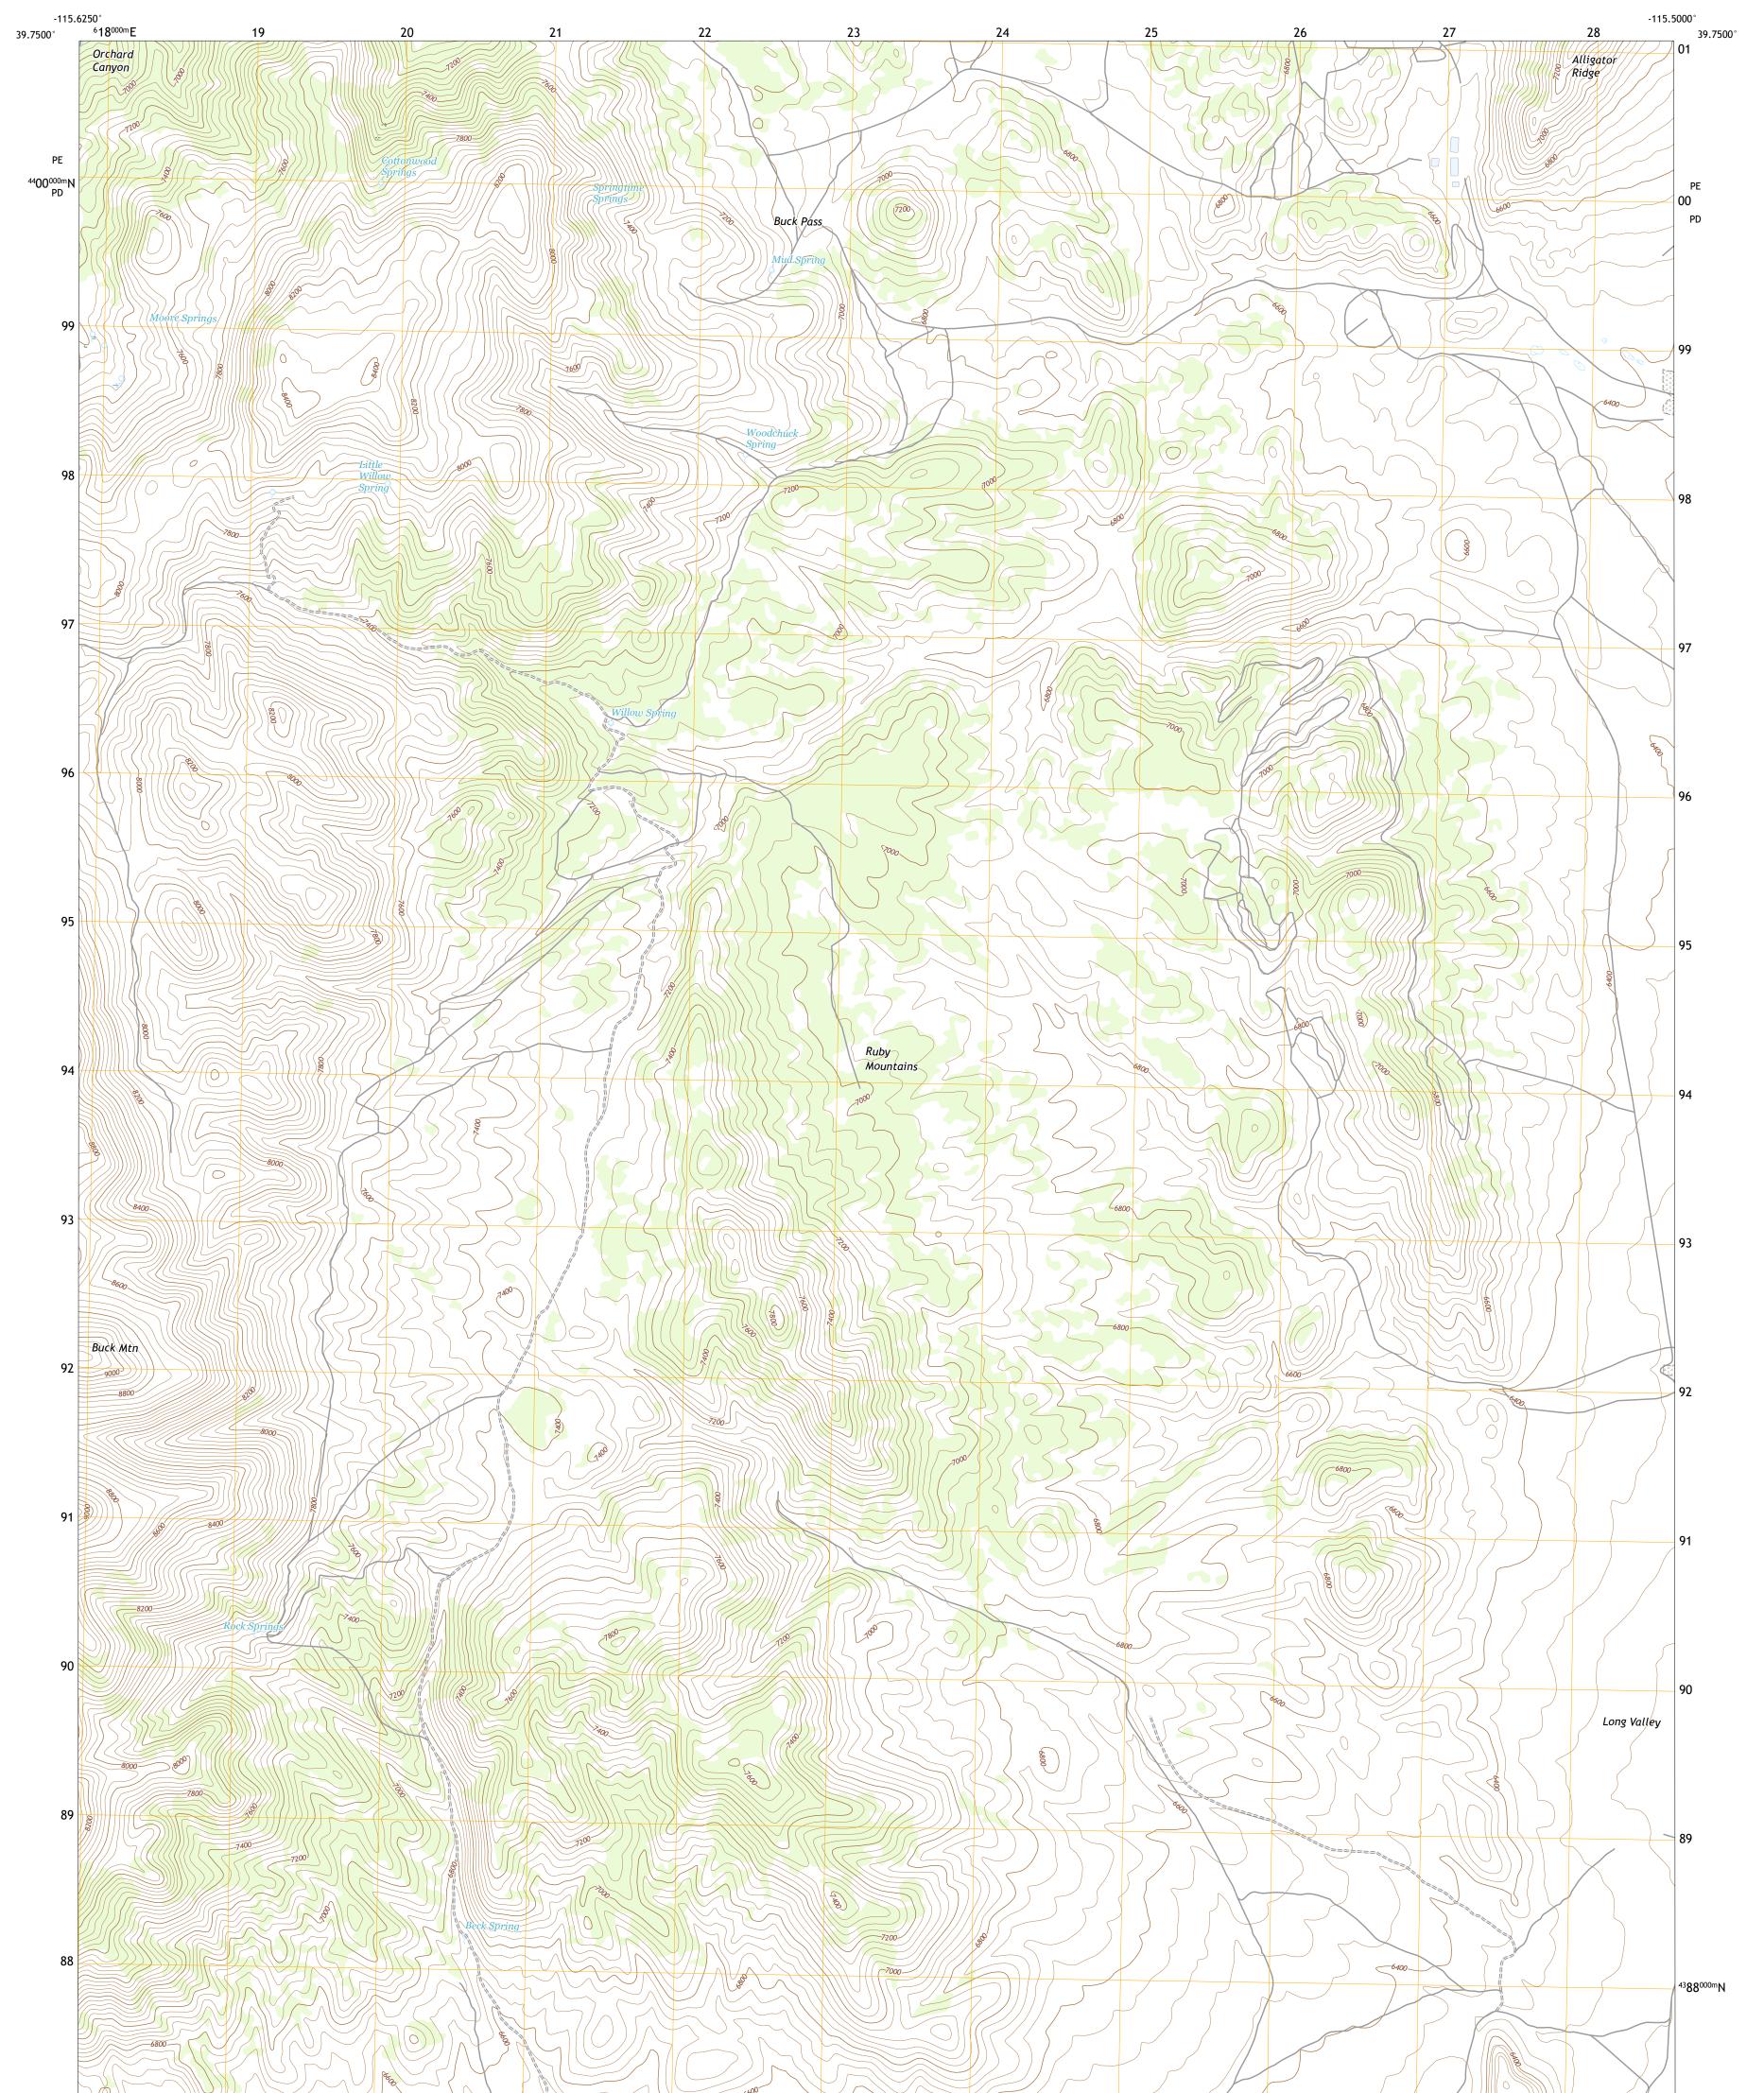

## U.S. DEPARTMENT OF THE INTERIOR U.S. GEOLOGICAL SURVEY

## BUCK MOUNTAIN EAST QUADRANGLE NEVADA - WHITE PINE COUNTY 7.5-MINUTE SERIES

Produced by the United States Geological Survey North American Datum of 1983 (NAD83) World Geodetic System of 1984 (WGS84). Projection and 1 000-meter grid:Universal Transverse Mercator, Zone 11S This map is not a legal document. Boundaries may be generalized for this map scale. Private lands within government reservations may not be shown. Obtain permission before entering private lands.

 Imagery.......NAIP, June 2017 - November 2017

 Roads......NAIP, June 2017 - November 2017

 Roads.......Naional Bureau, 2018

 Names.......GNIS, 1980 - 2011

 Hydrography......National Hydrography Dataset, 2006 - 2020

 Contours......National Elevation Dataset, 2004

 Boundaries......Multiple sources; see metadata file 2019 - 2021

 Public Land Survey System.......BLM, 2020

 Wetlands......FWS
 National Wetlands Inventory 2015