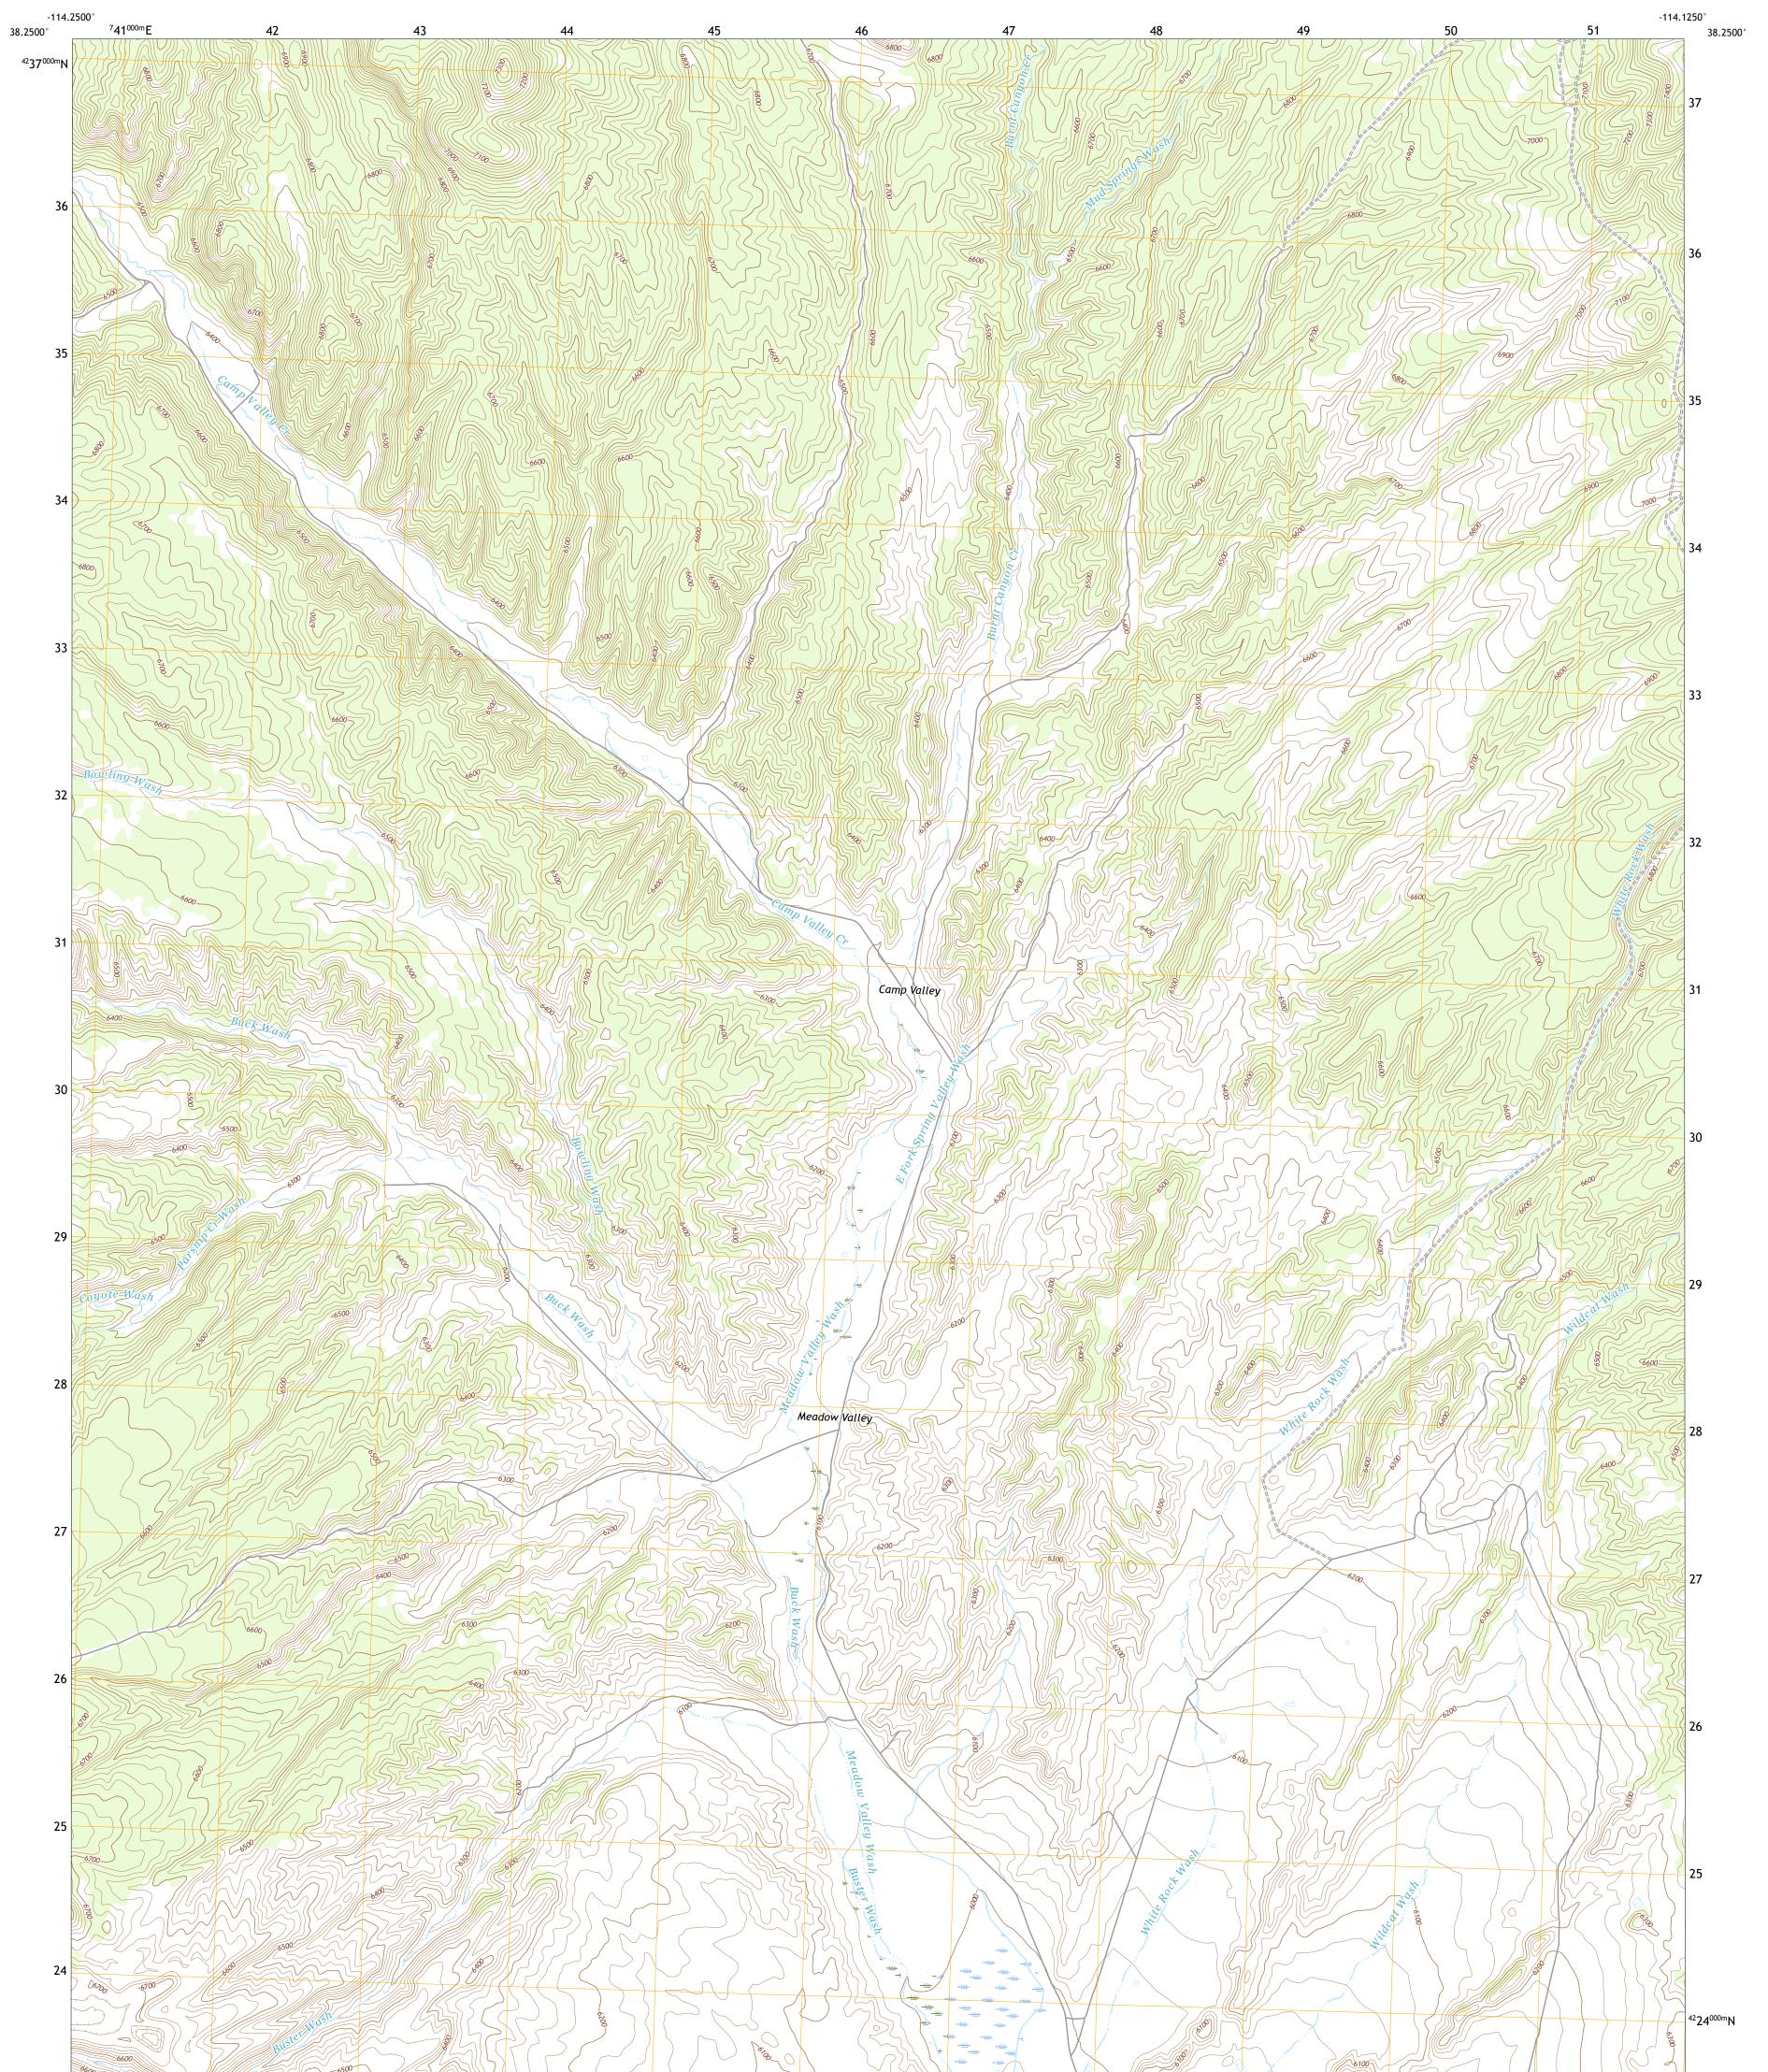

## U.S. DEPARTMENT OF THE INTERIOR U.S. GEOLOGICAL SURVEY

BUCK WASH WELL QUADRANGLE NEVADA - LINCOLN COUNTY 7.5-MINUTE SERIES

**Produced by the United States Geological Survey** North American Datum of 1983 (NAD83) World Geodetic System of 1984 (WGS84). Projection and 1 000-meter grid:Universal Transverse Mercator, Zone 11S This map is not a legal document. Boundaries may be generalized for this map scale. Private lands within government reservations may not be shown. Obtain permission before entering private lands.

Imagery......NAIP, July 2017 - November 2017 Roads......GNIS, 1980 - 2018 Names......GNIS, 1980 - 1990 Hydrography......Sational Hydrography Dataset, 2007 - 2020 Contours.....National Elevation Dataset, 2005 Boundaries......Multiple sources; see metadata file 2019 - 2021 Public Land Survey System......BLM, 2020 Wetlands......BLM, 2013