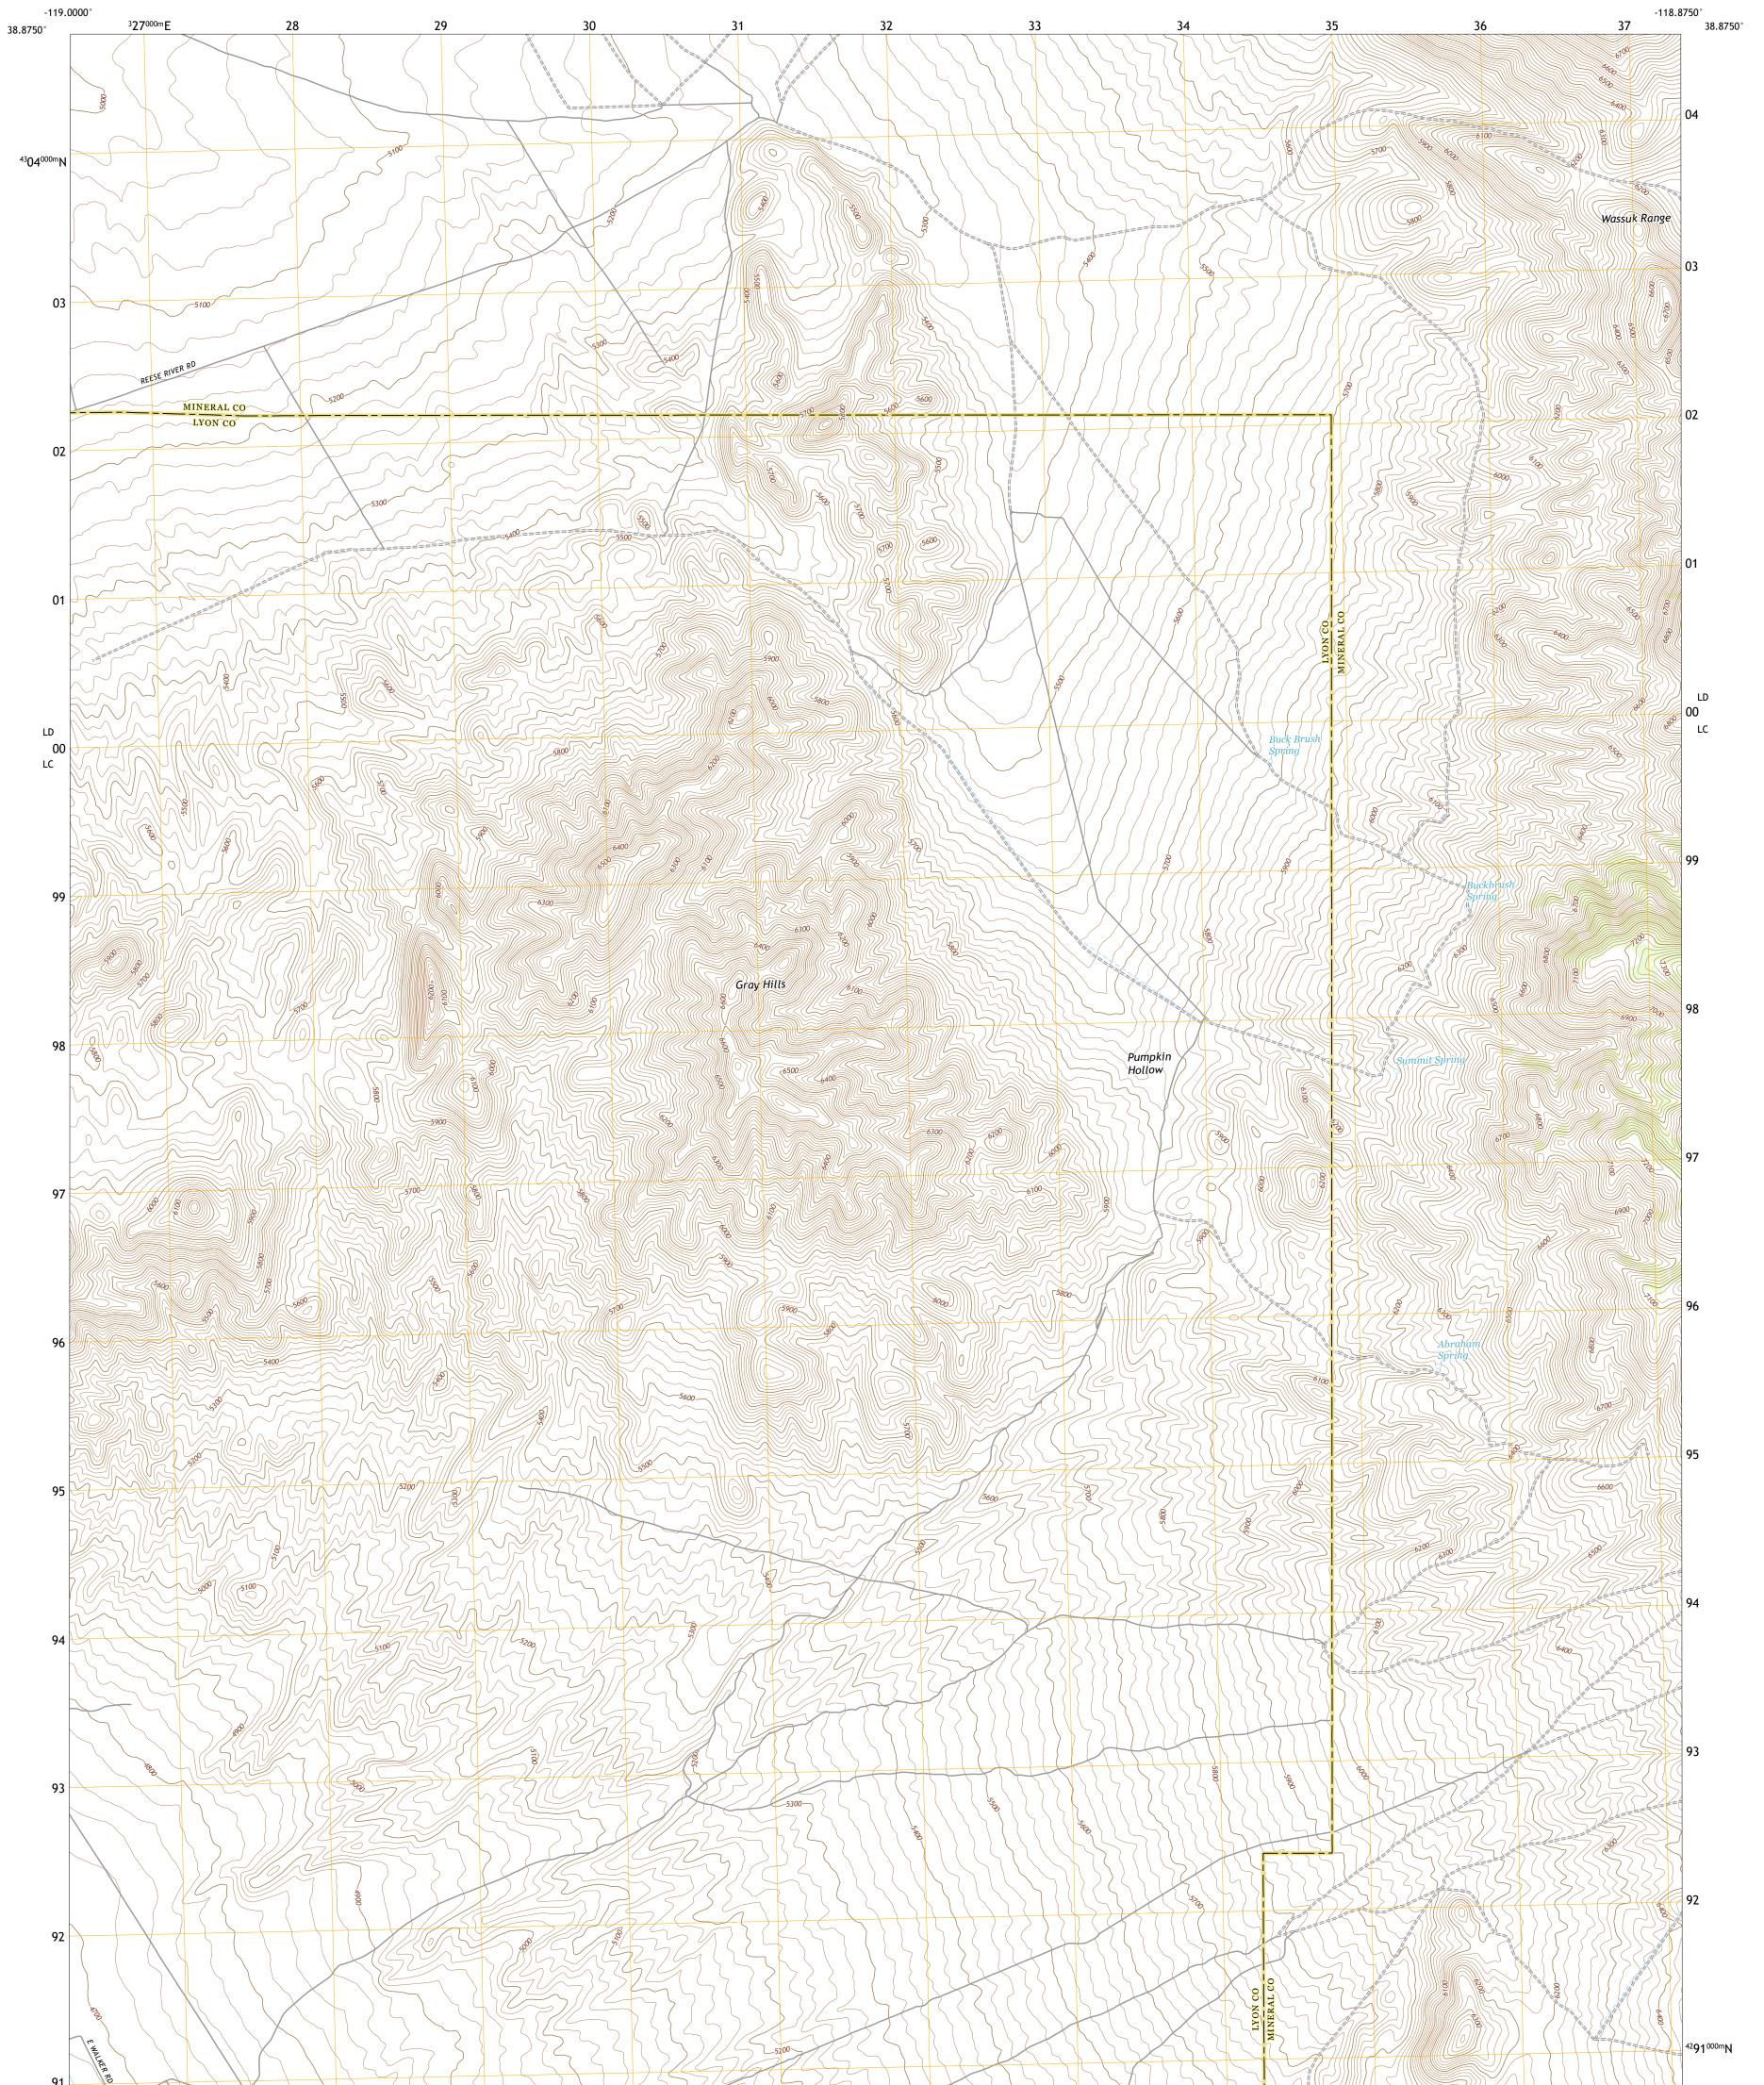

## U.S. DEPARTMENT OF THE INTERIOR U.S. GEOLOGICAL SURVEY

BUCKBRUSH SPRING QUADRANGLE NEVADA 7.5-MINUTE SERIES

**Produced by the United States Geological Survey** North American Datum of 1983 (NAD83) World Geodetic System of 1984 (WGS84). Projection and 1 000-meter grid:Universal Transverse Mercator, Zone 11S This map is not a legal document. Boundaries may be generalized for this map scale. Private lands within government reservations may not be shown. Obtain permission before entering private lands.

Imagery......NAIP, July 2017 - November 2017 Roads......GNIS, 1980 - 2018 Names......GNIS, 1980 - 2011 Hydrography......GNIS, 1980 - 2011 Contours.....National Hydrography Dataset, 2002 - 2021 Contours.....National Elevation Dataset, 2001 Boundaries.....Multiple sources; see metadata file 2019 - 2021 Public Land Survey System......BLM, 2020 Wetlands......BKS National Wetlands Inventory 2013