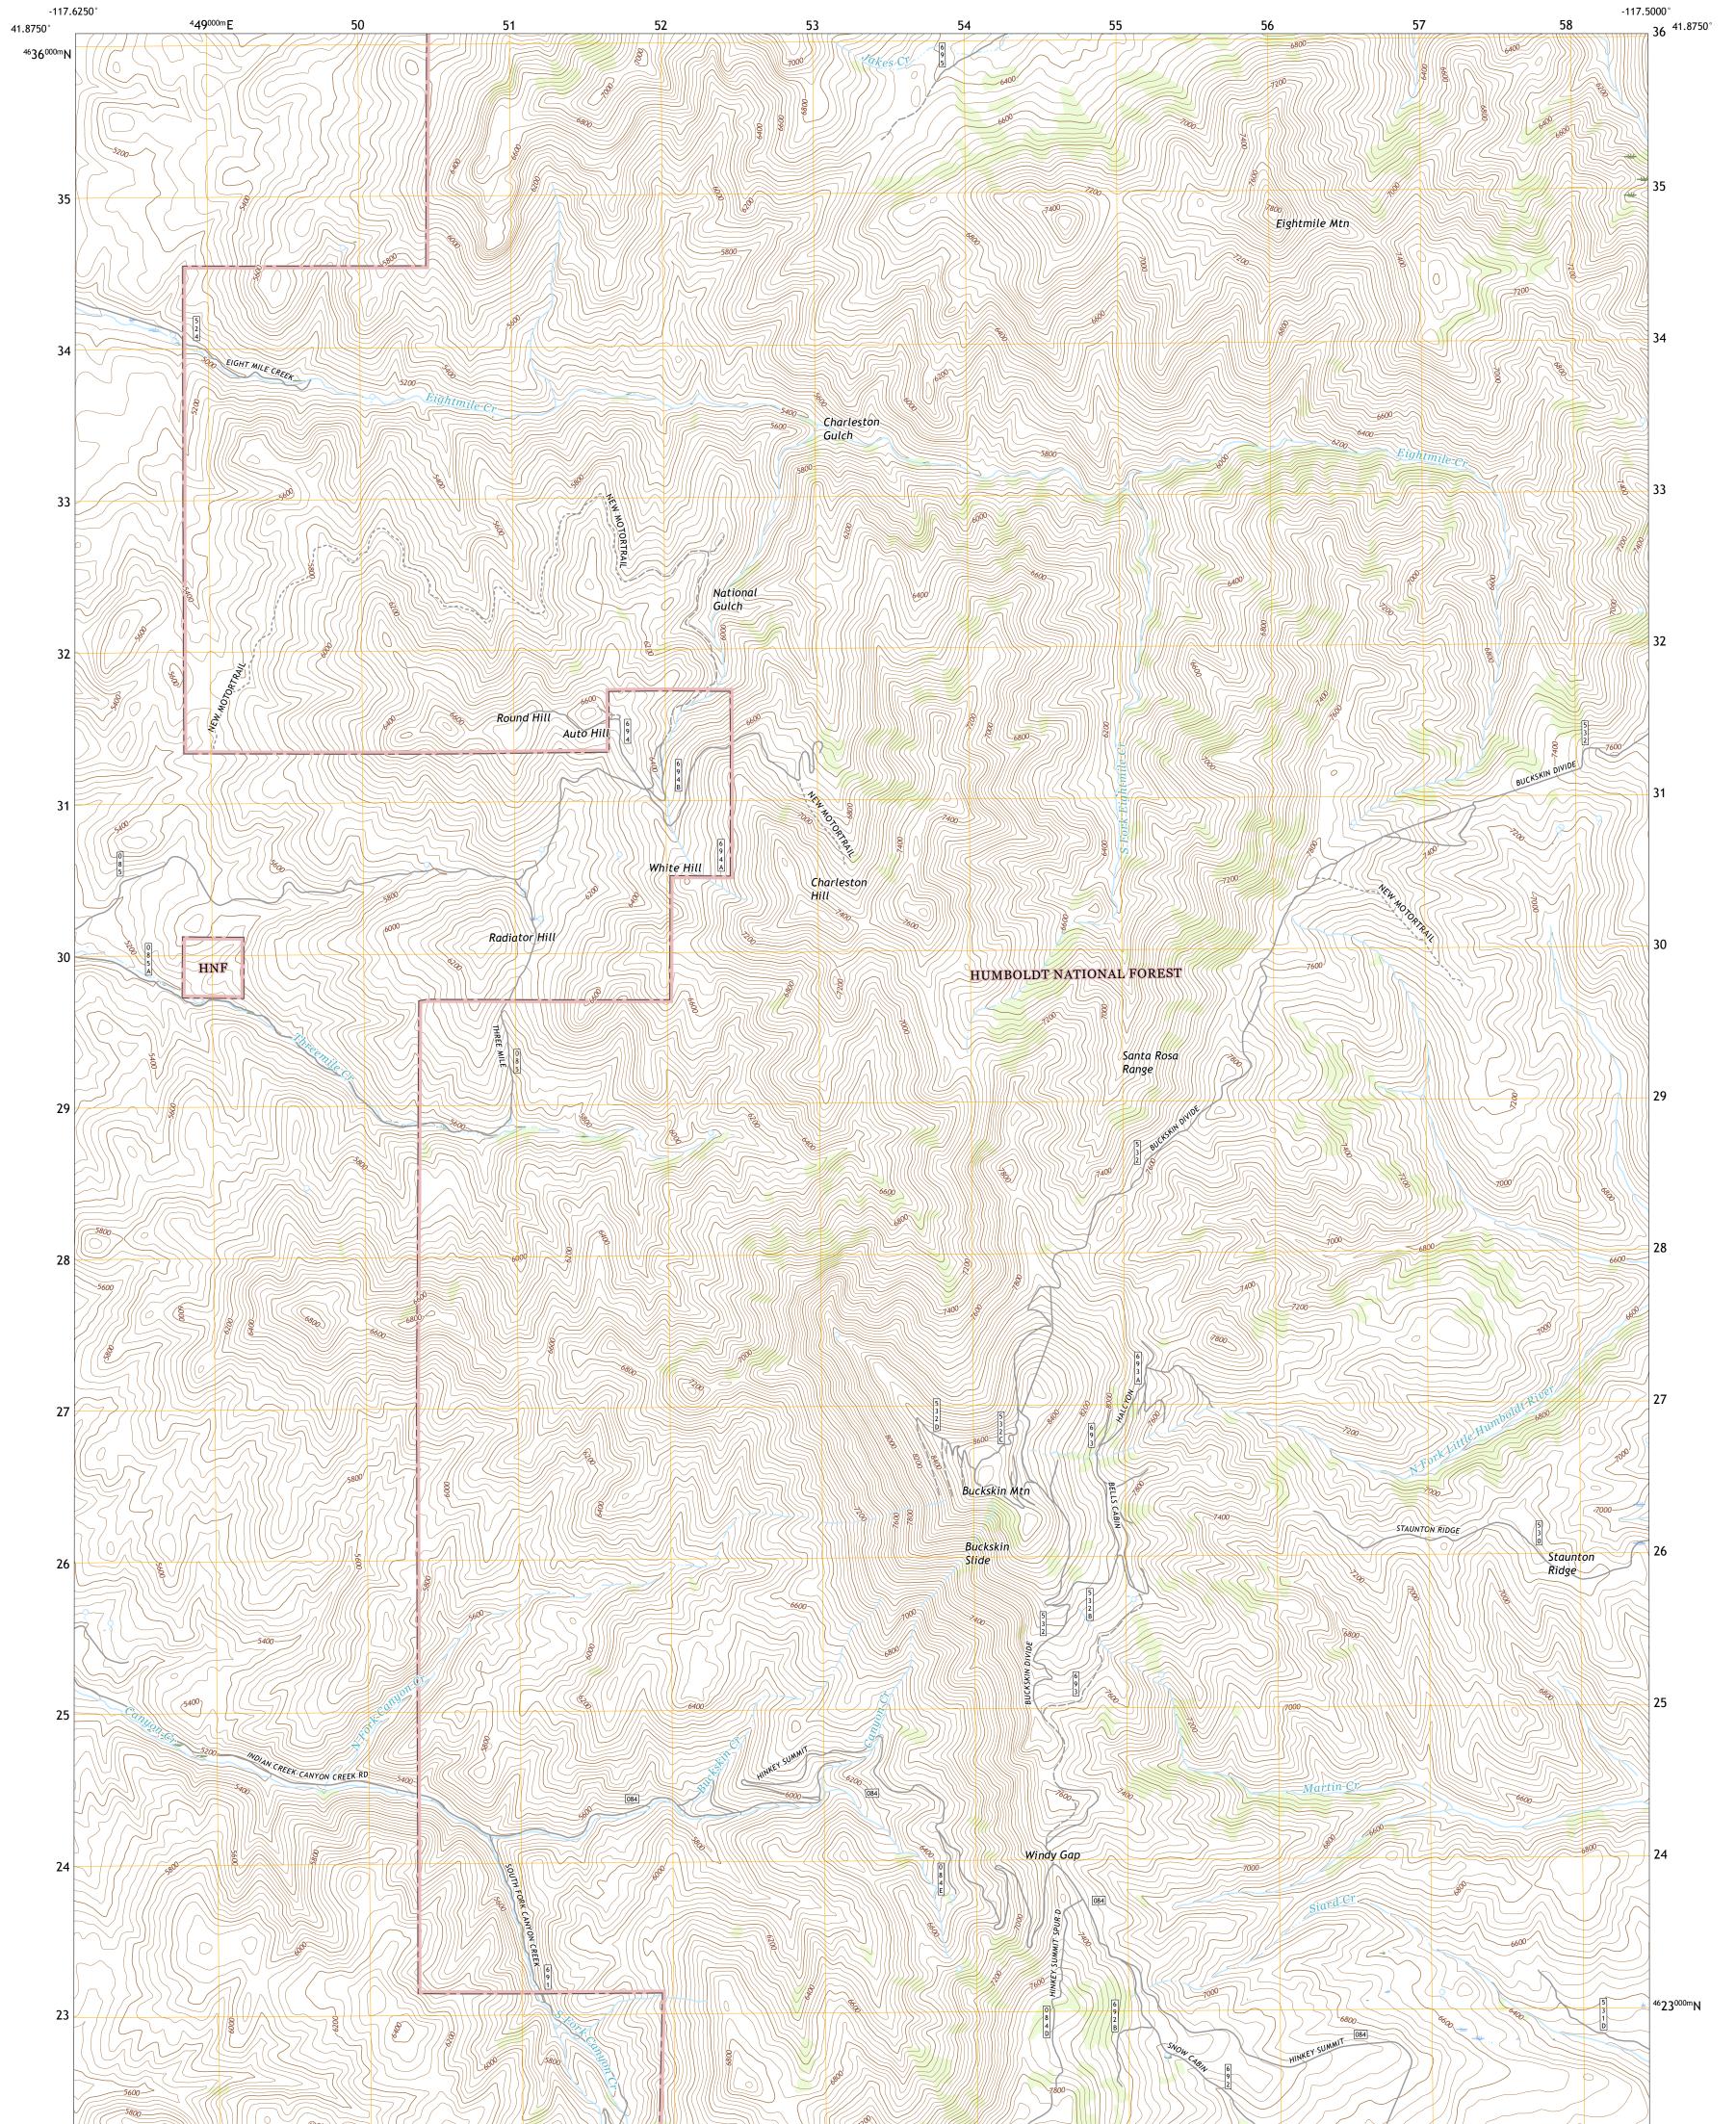

BUCKSKIN MOUNTAIN QUADRANGLE NEVADA - HUMBOLDT COUNTY 7.5-MINUTE SERIES

Produced by the United States Geological Survey North American Datum of 1983 (NAD83) World Geodetic System of 1984 (WGS84). Projection and 1 000-meter grid:Universal Transverse Mercator, Zone 11T This map is not a legal document. Boundaries may be generalized for this map scale. Private lands within government reservations may not be shown. Obtain permission before entering private lands.