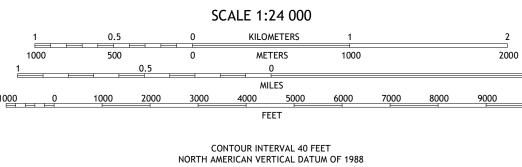

UTM GRID AND 2019 MAGNETIC NORTH DECLINATION AT CENTER OF SHEET

U.S. National Grid 100,000 - m Square ID

QB

Grid Zone Designation

North American Datum of 1983 (NAD83) World Geodetic System of 1984 (WGS84). Projection and 1 000-meter grid:Universal Transverse Mercator, Zone 11S

entering private lands.

This map is not a legal document. Boundaries may be generalized for this map scale. Private lands within government reservations may not be shown. Obtain permission before



This map was produced to conform with the National Geospatial Program US Topo Product Standard.



Local Road

State Route

4WD

US Route

Secondary Hwy

Interstate Route