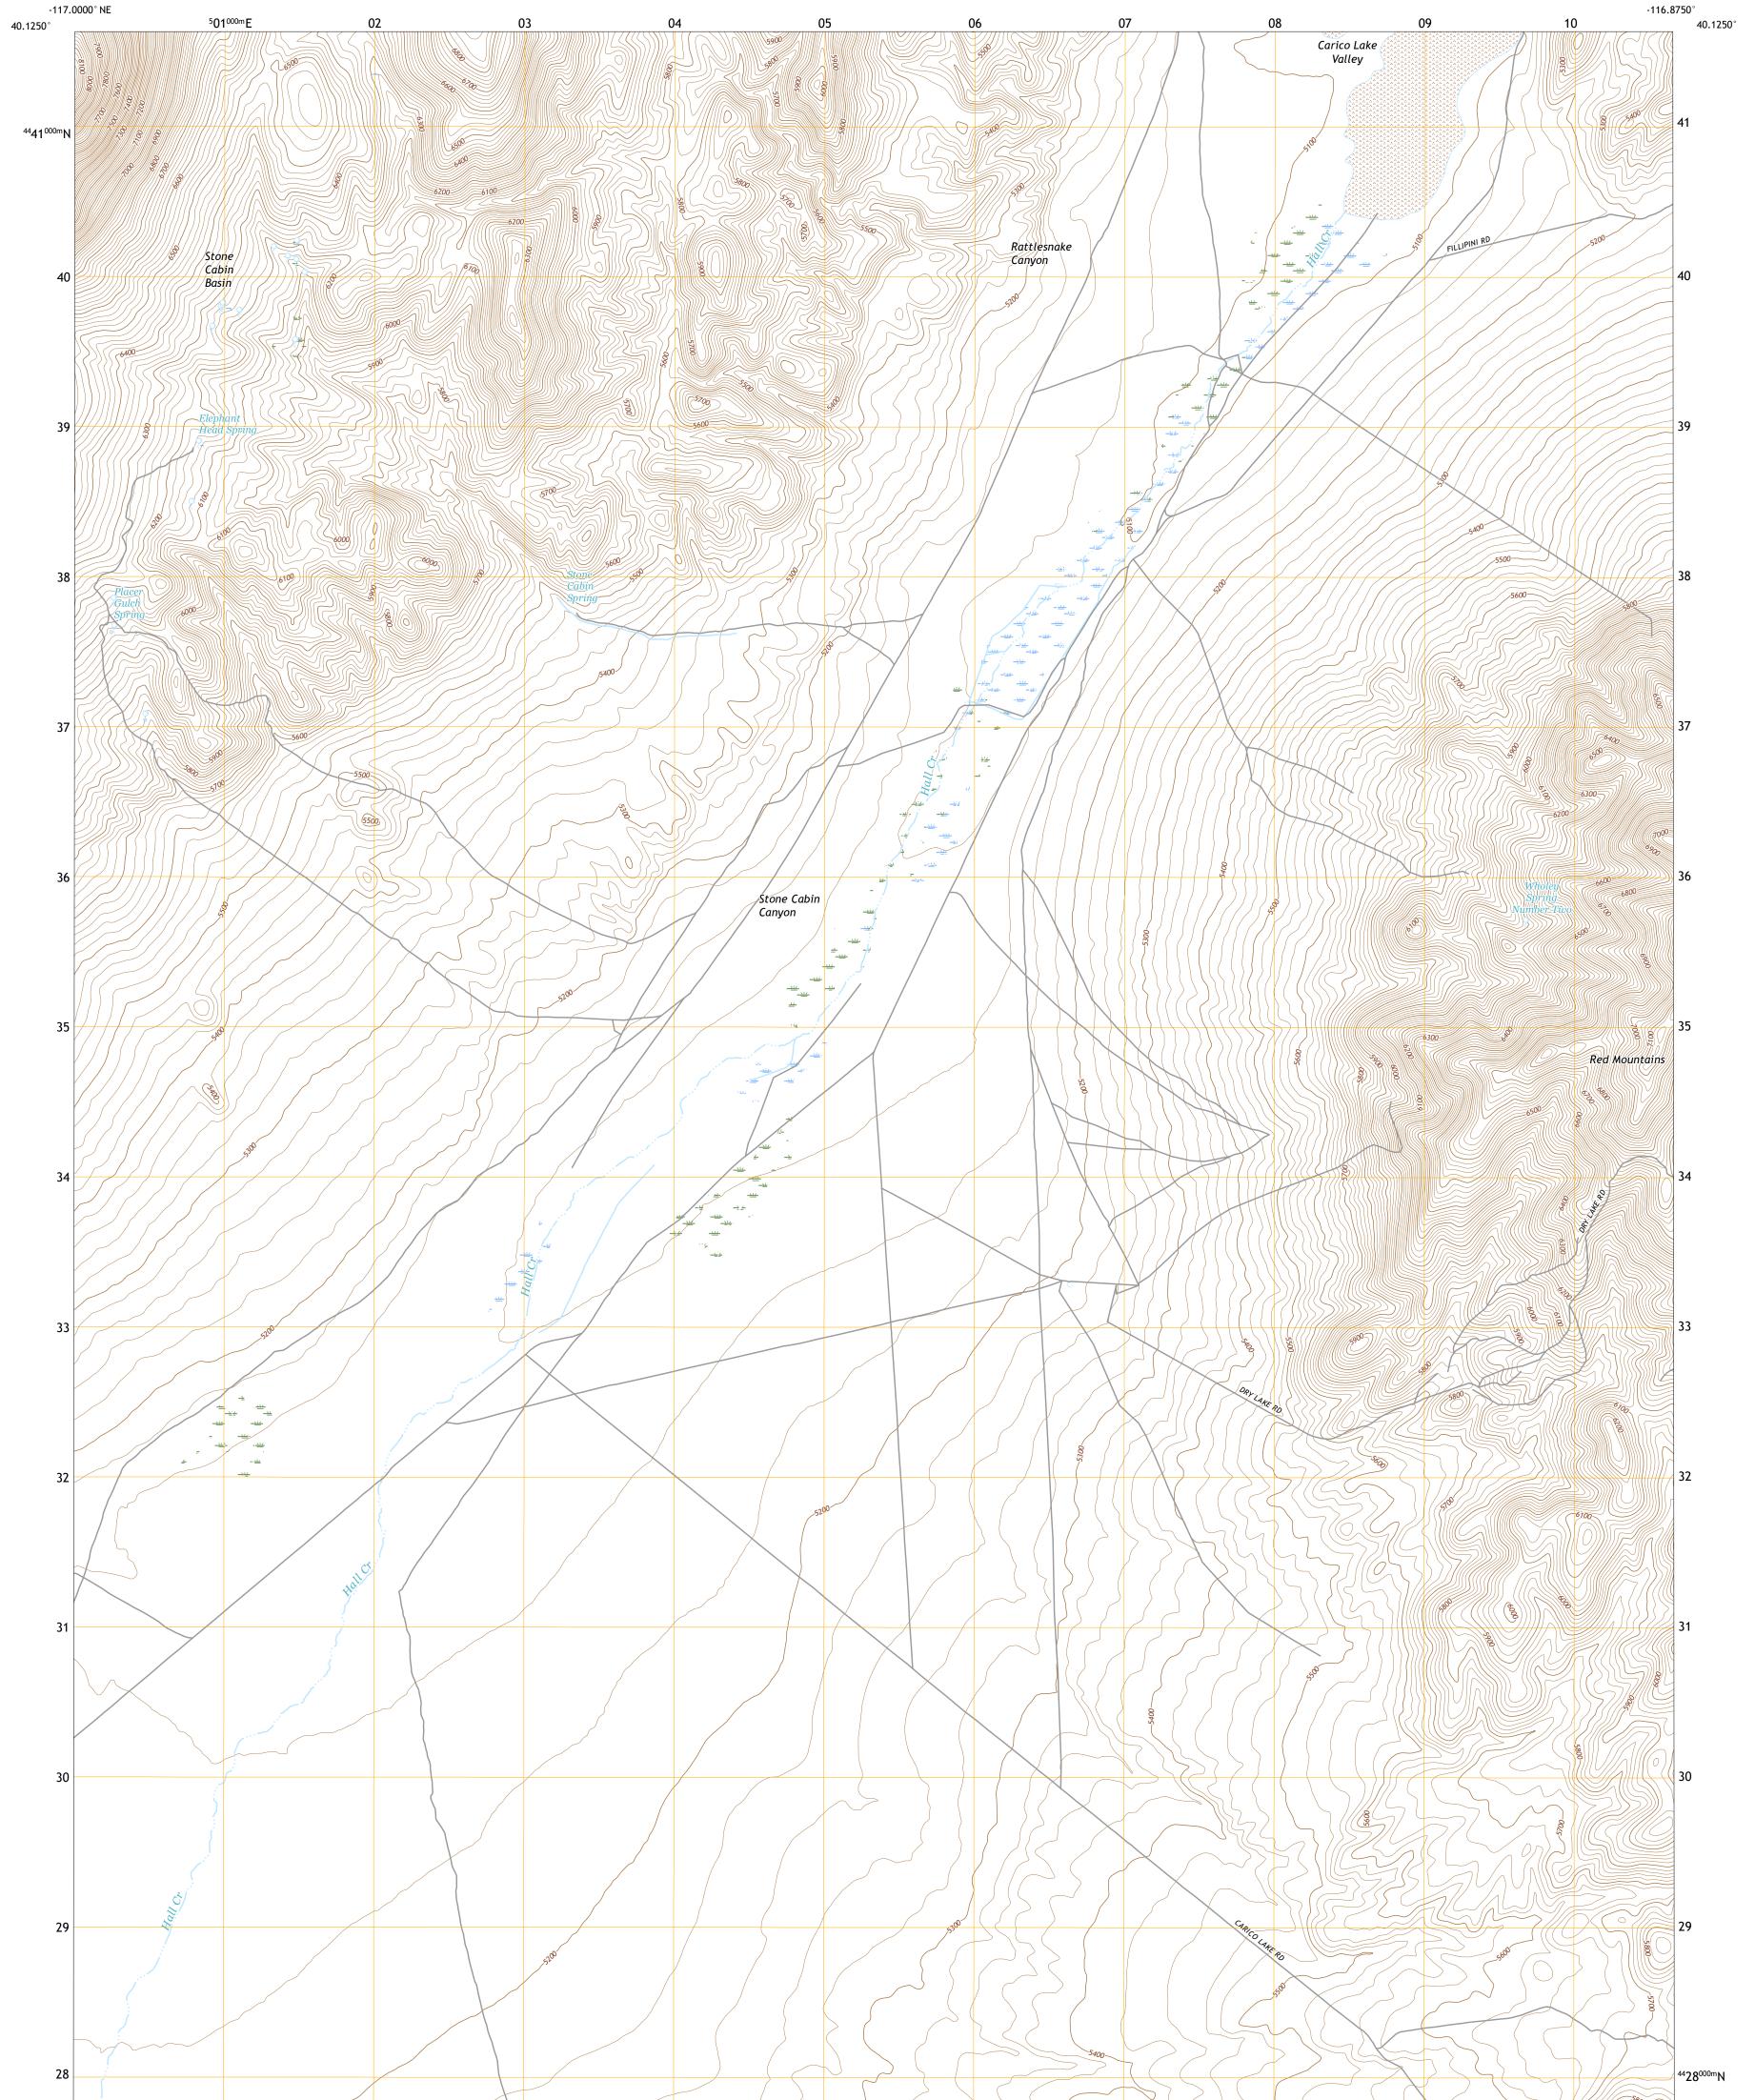

## U.S. DEPARTMENT OF THE INTERIOR U.S. GEOLOGICAL SURVEY

Produced by the United States Geological Survey North American Datum of 1983 (NAD83) World Geodetic System of 1984 (WGS84). Projection and 1 000-meter grid:Universal Transverse Mercator, Zone 11T\11S This map is not a legal document. Boundaries may be generalized for this map scale. Private lands within government reservations may not be shown. Obtain permission before entering private lands.

Imagery......NAIP, July 2017 - November 2017 Roads.....U.S. Census Bureau, 2018 Names......GNIS, 1980 - 2011 Hydrography.....National Hydrography Dataset, 2005 - 2021 Contours.....Multiple sources; see metadata file 2019 - 2021 Public Land Survey System.....BLM, 2020 Wetlands.....BLM, 2015