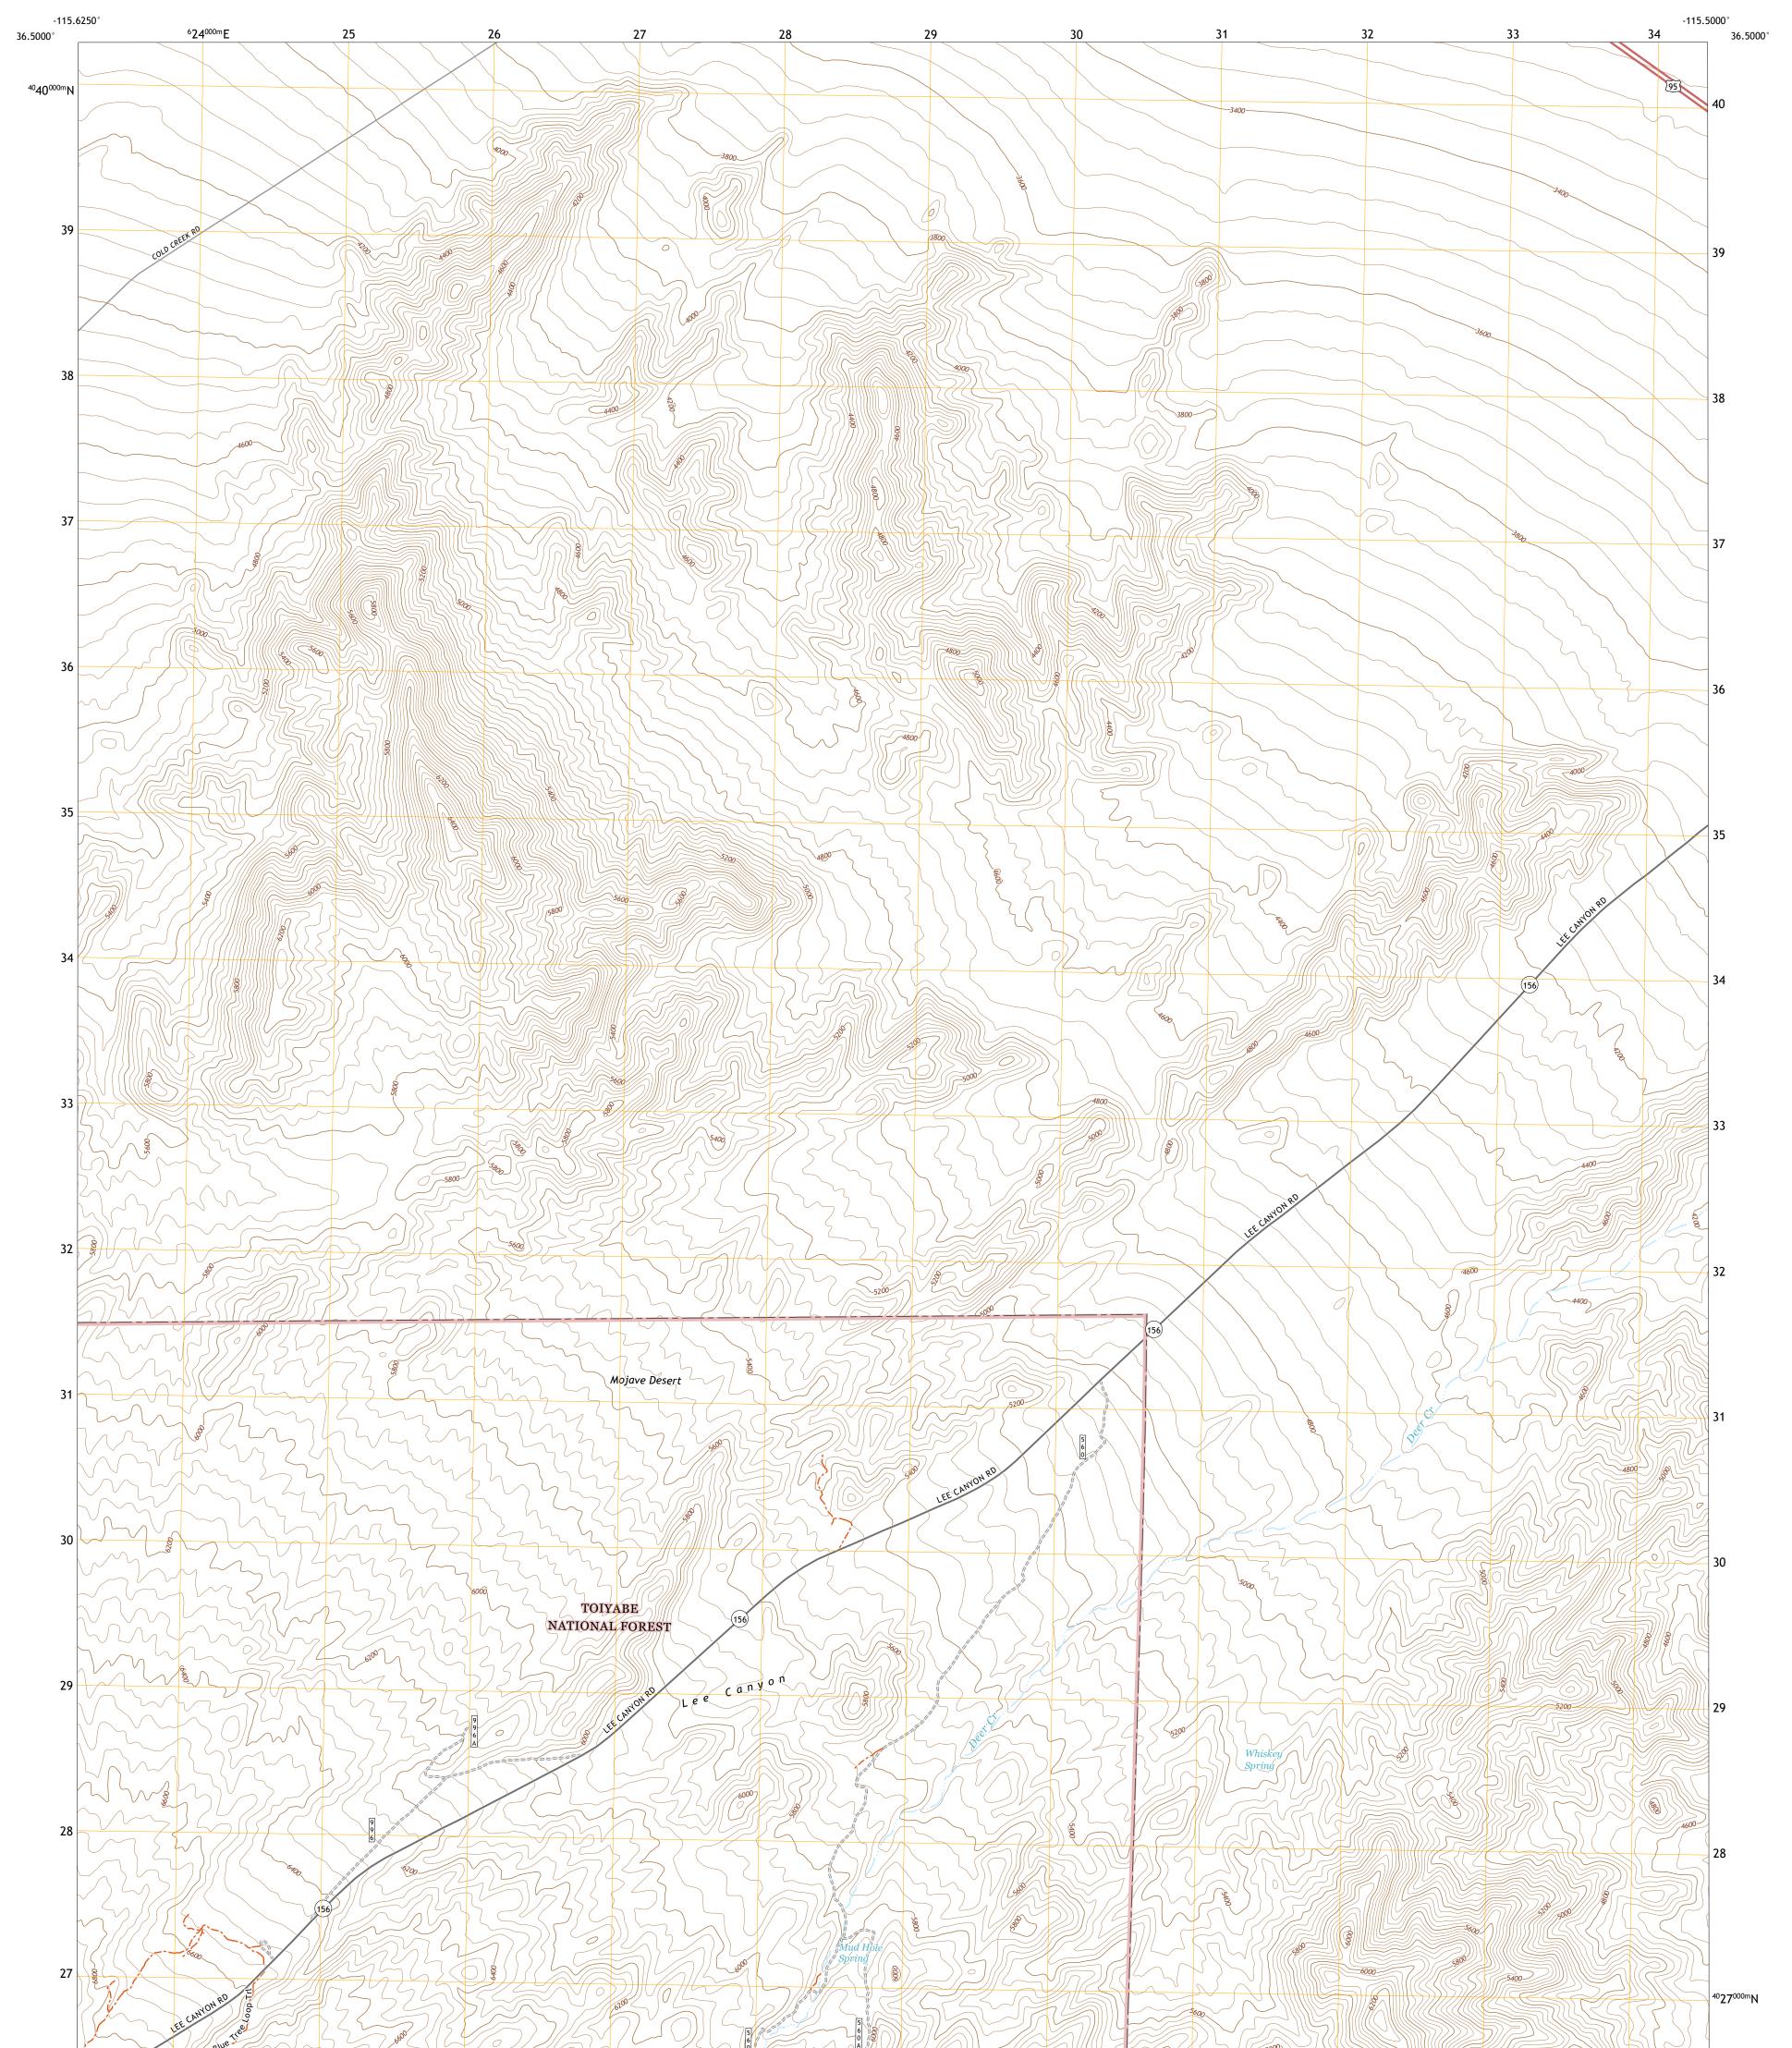

CHARLESTON PEAK NE QUADRANGLE NEVADA - CLARK COUNTY 7.5-MINUTE SERIES

Produced by the United States Geological Survey North American Datum of 1983 (NAD83) World Geodetic System of 1984 (WGS84). Projection and 1 000-meter grid:Universal Transverse Mercator, Zone 11S This map is not a legal document. Boundaries may be generalized for this map scale. Private lands within government reservations may not be shown. Obtain permission before entering private lands.