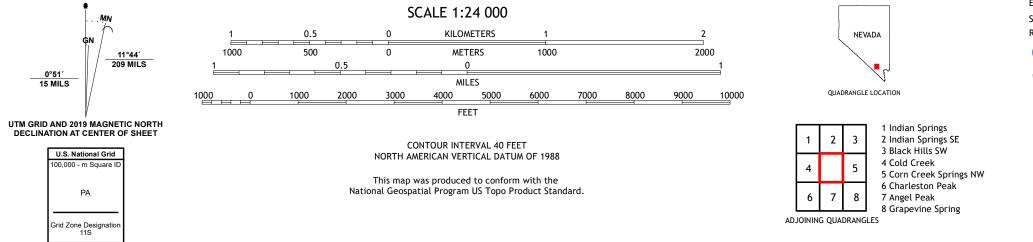

CHARLESTON PEAK NE QUADRANGLE NEVADA - CLARK COUNTY 7.5-MINUTE SERIES

Produced by the United States Geological Survey North American Datum of 1983 (NAD83) World Geodetic System of 1984 (WGS84). Projection and 1 000-meter grid:Universal Transverse Mercator, Zone 11S This map is not a legal document. Boundaries may be generalized for this map scale. Private lands within government reservations may not be shown. Obtain permission before entering private lands.

Science for a changing world

U.S. DEPARTMENT OF THE INTERIOR U.S. GEOLOGICAL SURVEY

ROAD CLASSIFICATION

CHARLESTON PEAK NE, NV

2021