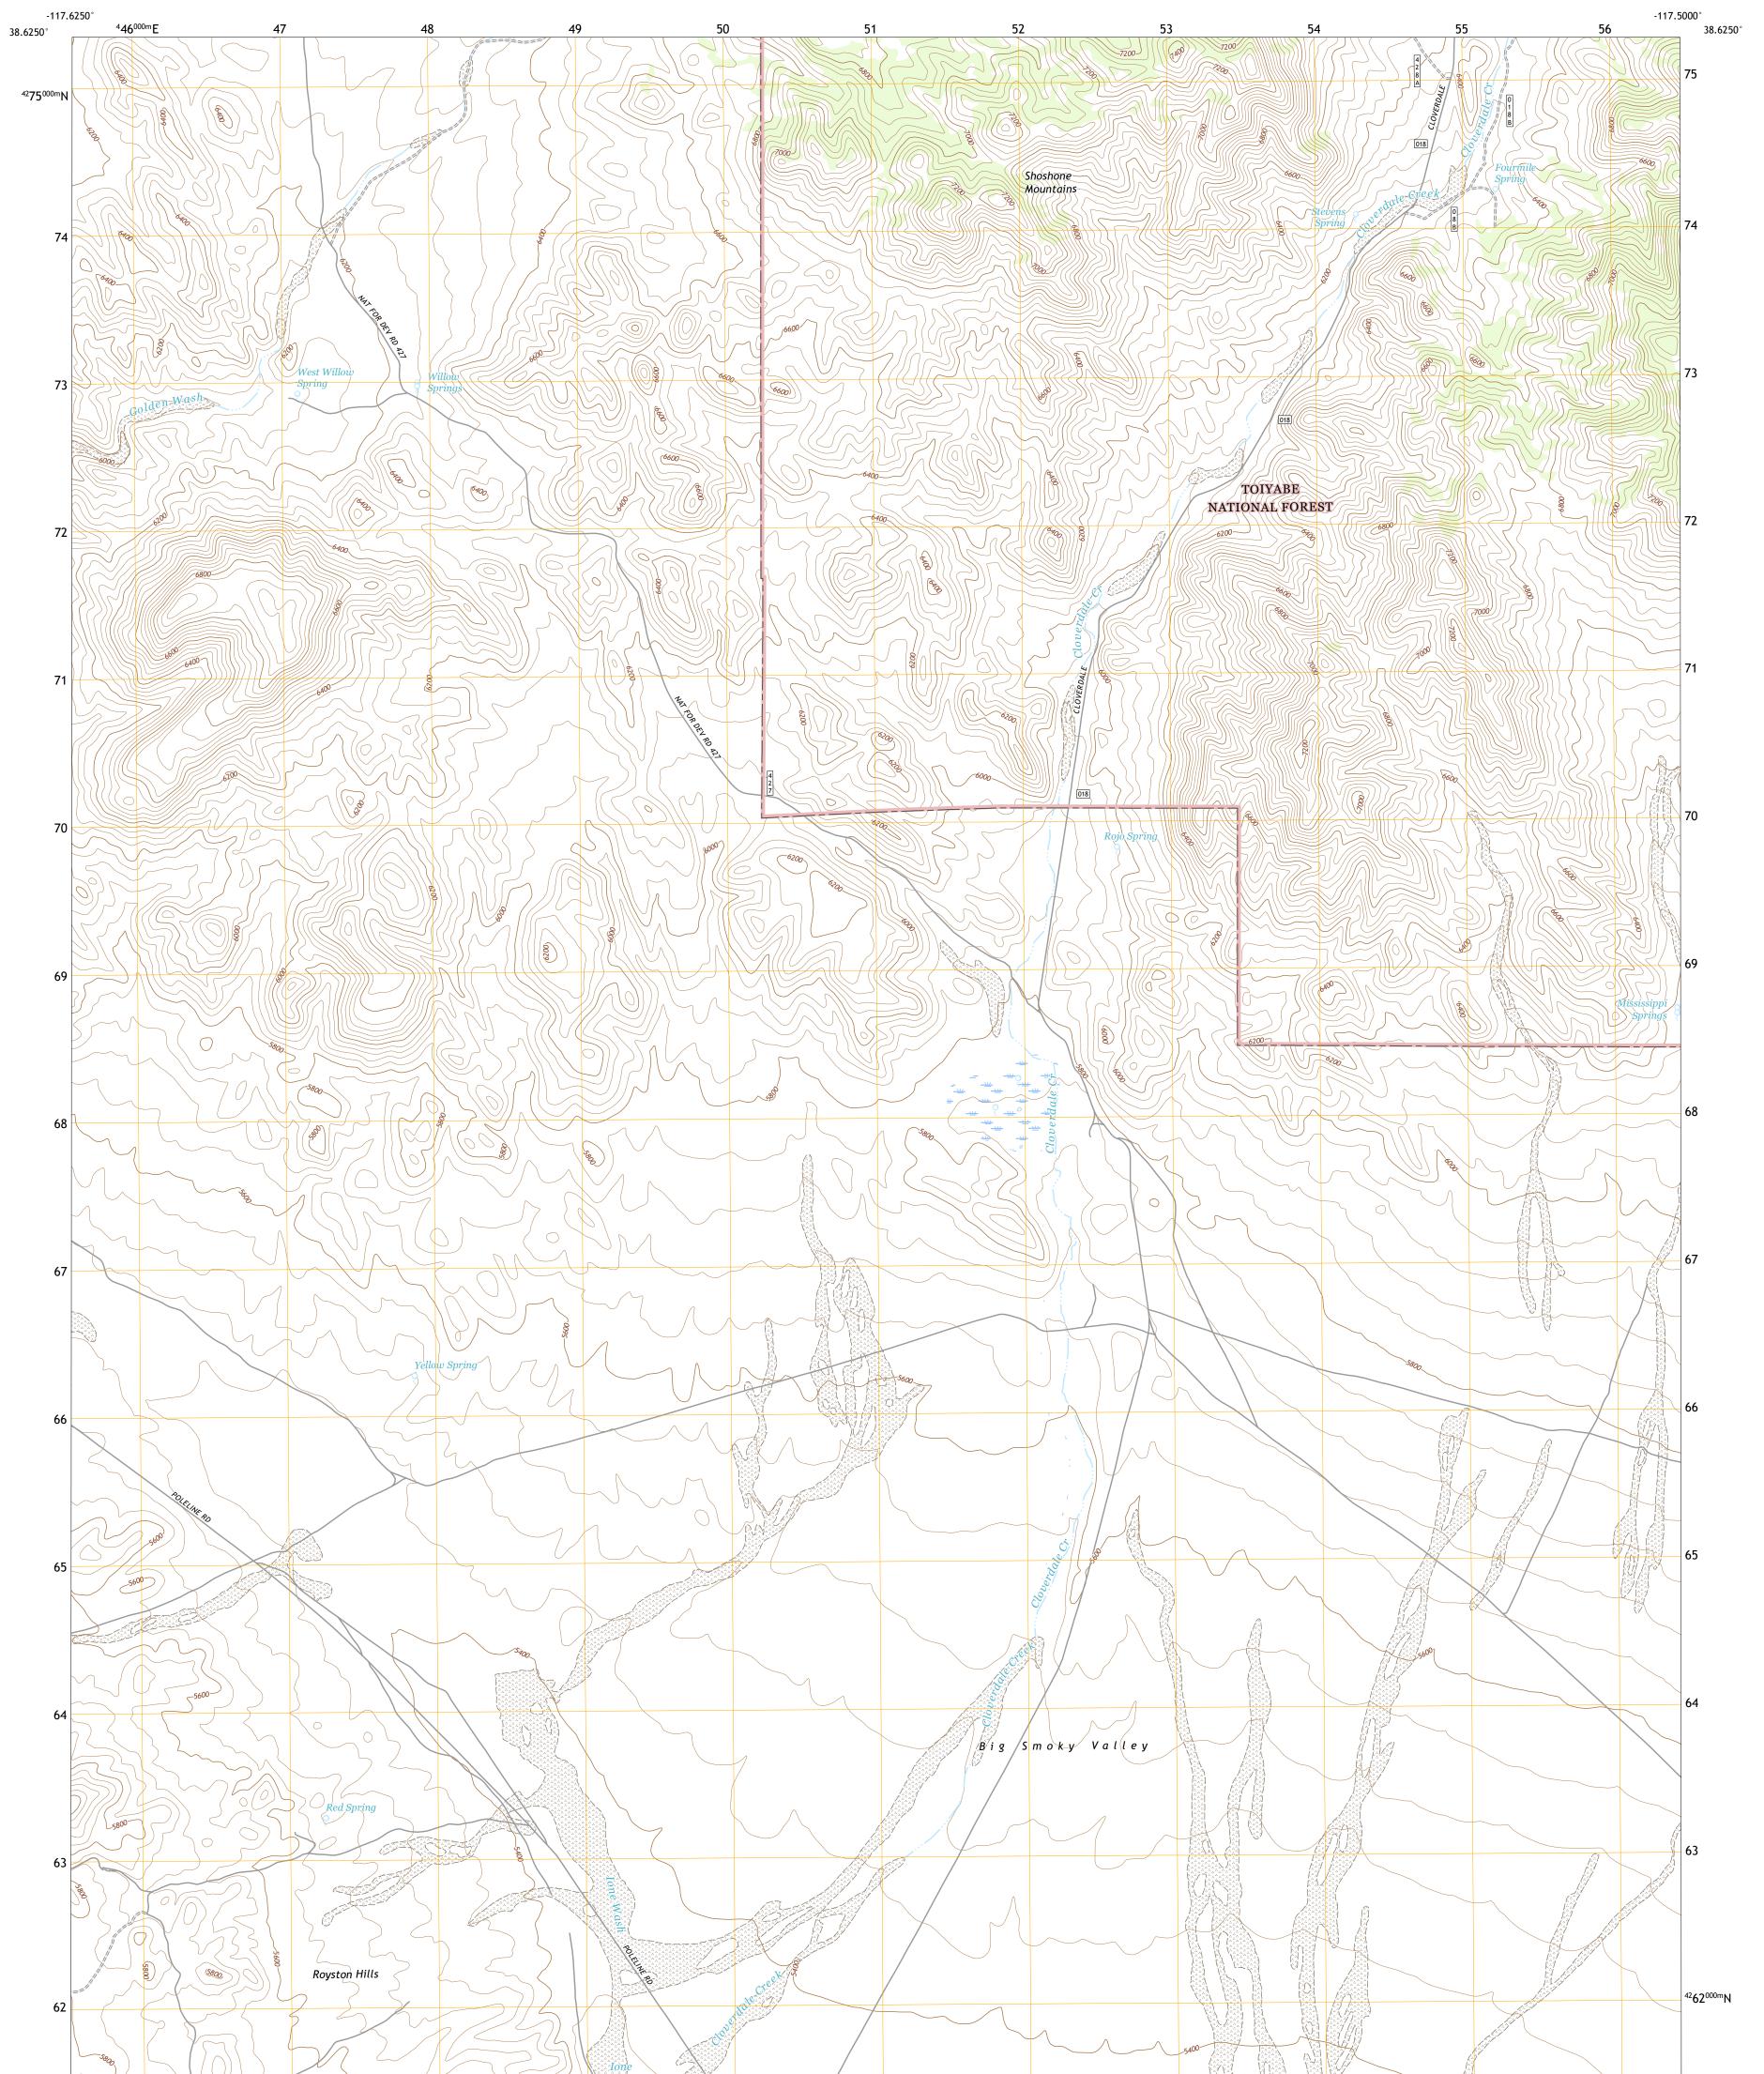

## The National Map US Topo

PORTS SPRINCE

CLOVERDALE RANCH QUADRANGLE NEVADA - NYE COUNTY 7.5-MINUTE SERIES

Produced by the United States Geological Survey North American Datum of 1983 (NAD83) World Geodetic System of 1984 (WGS84). Projection and 1 000-meter grid:Universal Transverse Mercator, Zone 11S This map is not a legal document. Boundaries may be generalized for this map scale. Private lands within government reservations may not be shown. Obtain permission before entering private lands.