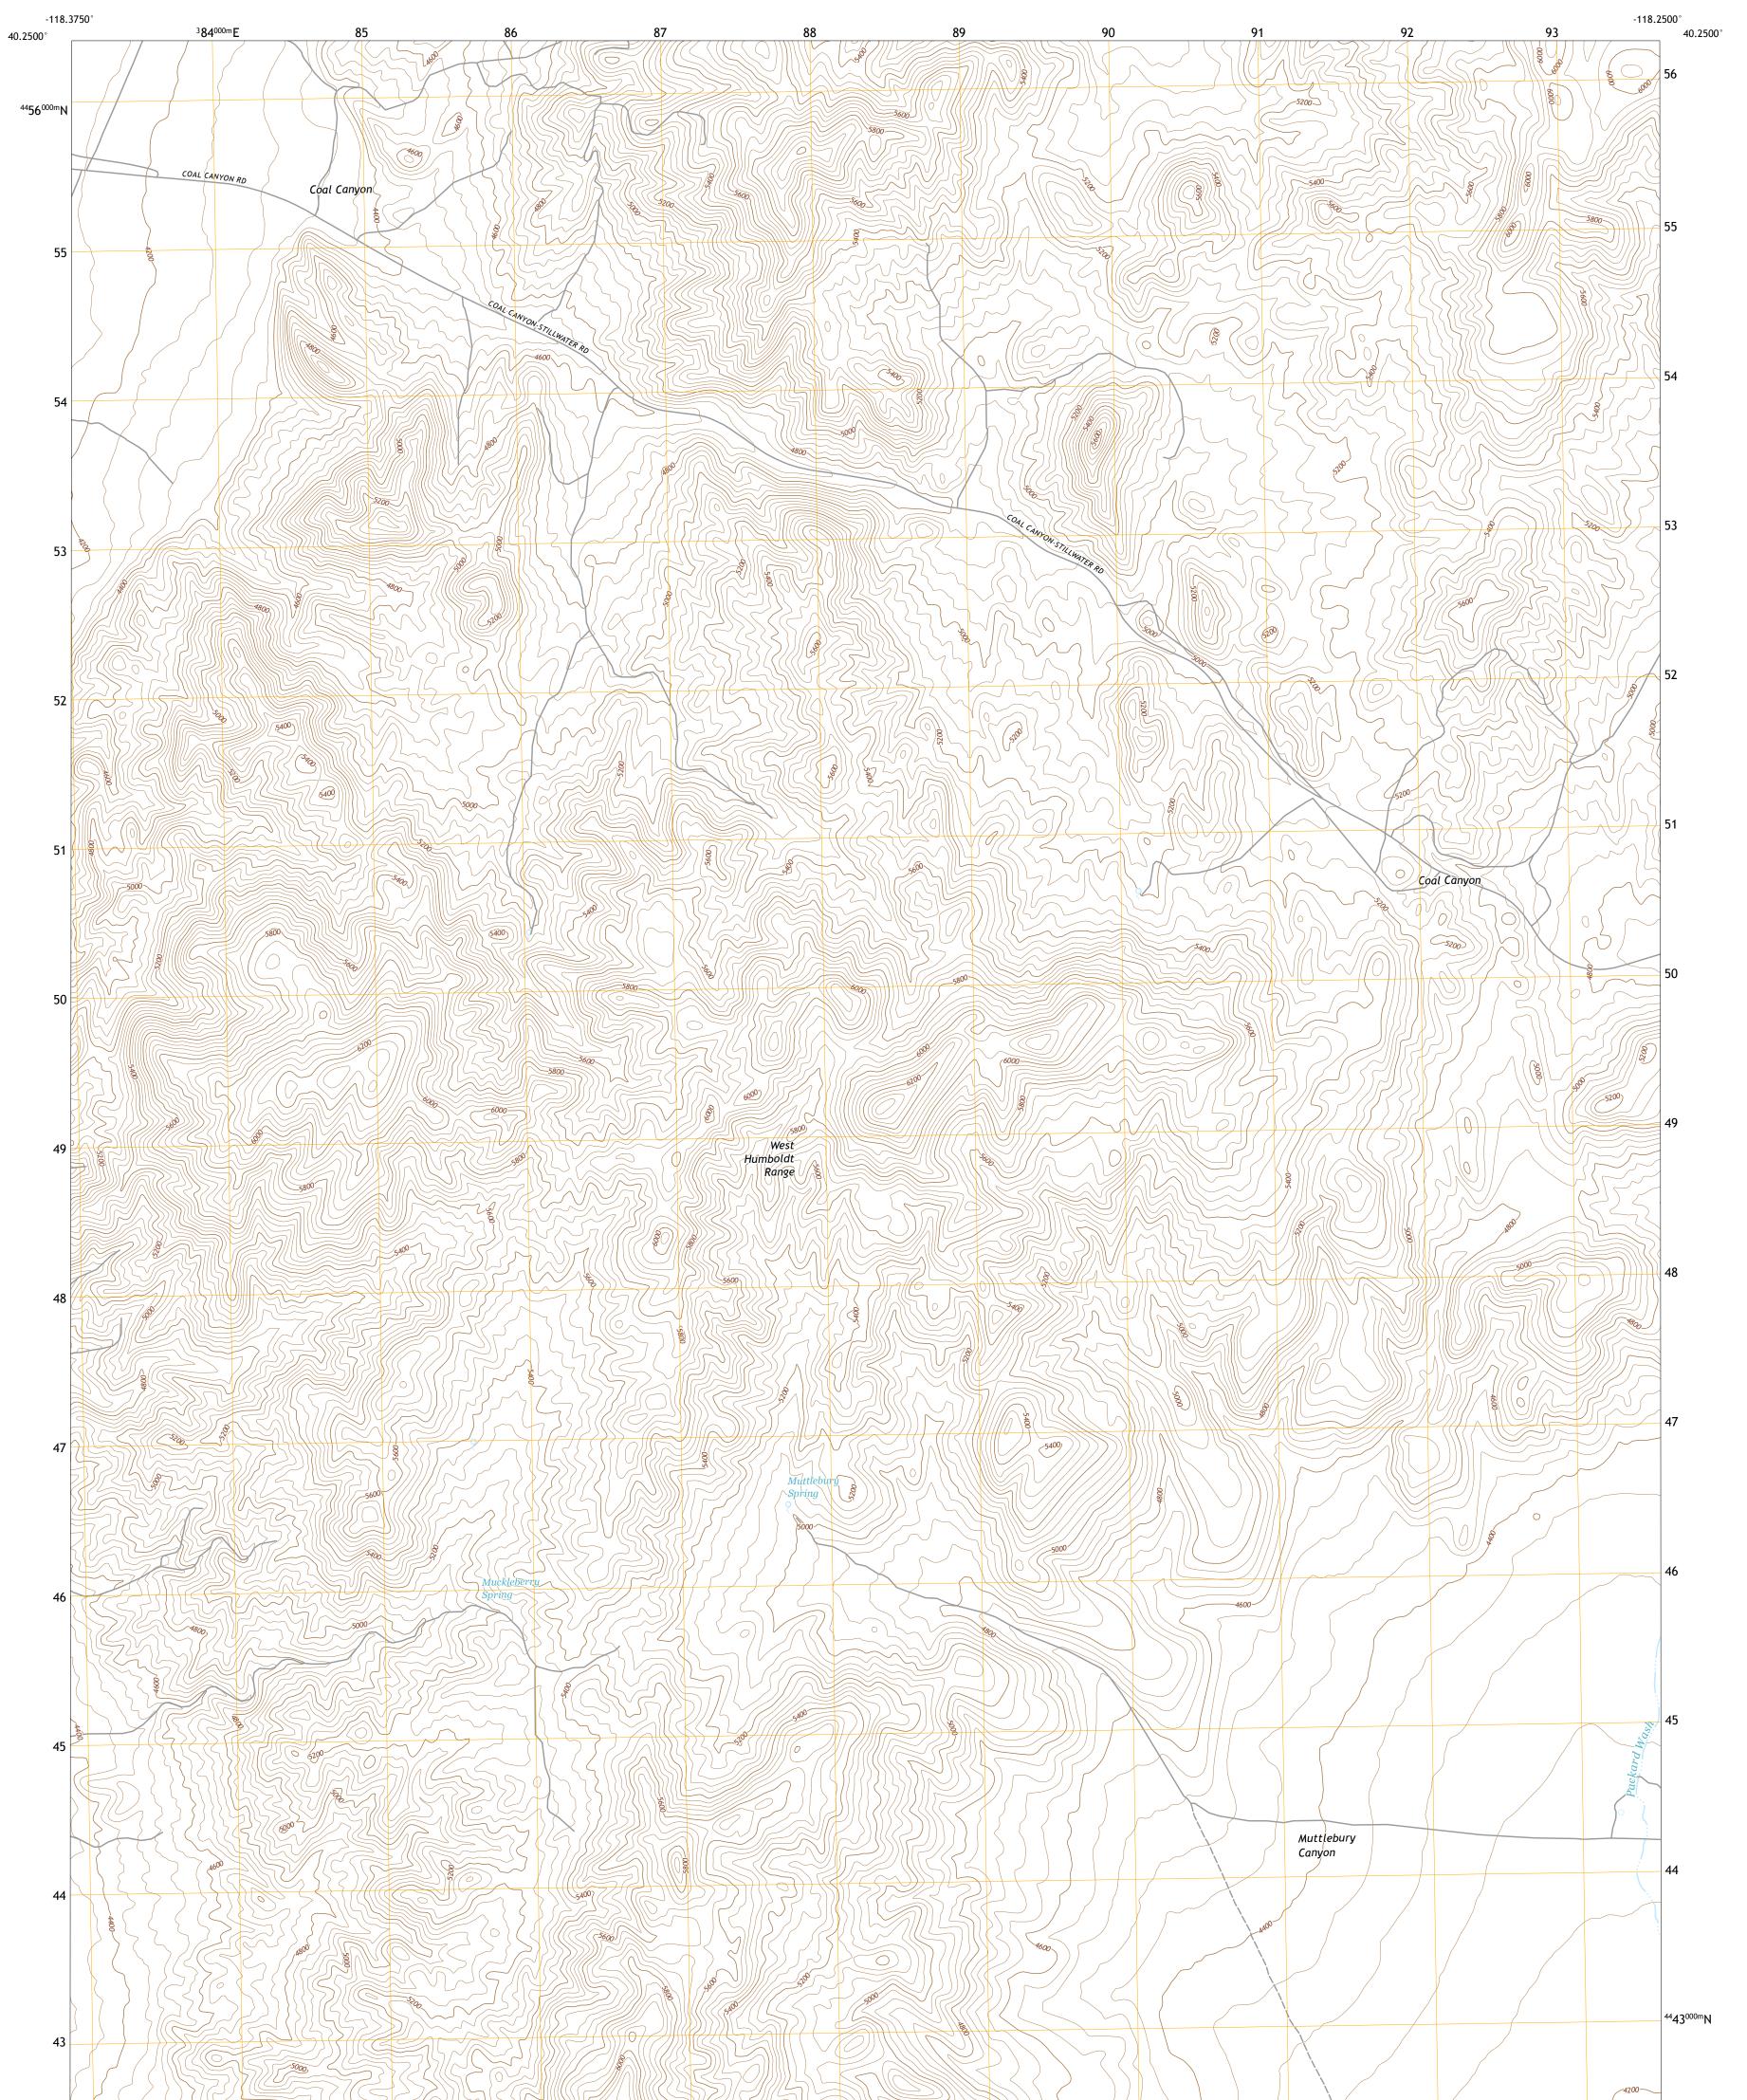

## The National Map US Topo

COAL CANYON QUADRANGLE NEVADA - PERSHING COUNTY 7.5-MINUTE SERIES

Produced by the United States Geological Survey North American Datum of 1983 (NAD83) World Geodetic System of 1984 (WGS84). Projection and 1 000-meter grid:Universal Transverse Mercator, Zone 11T This map is not a legal document. Boundaries may be generalized for this map scale. Private lands within government reservations may not be shown. Obtain permission before entering private lands.