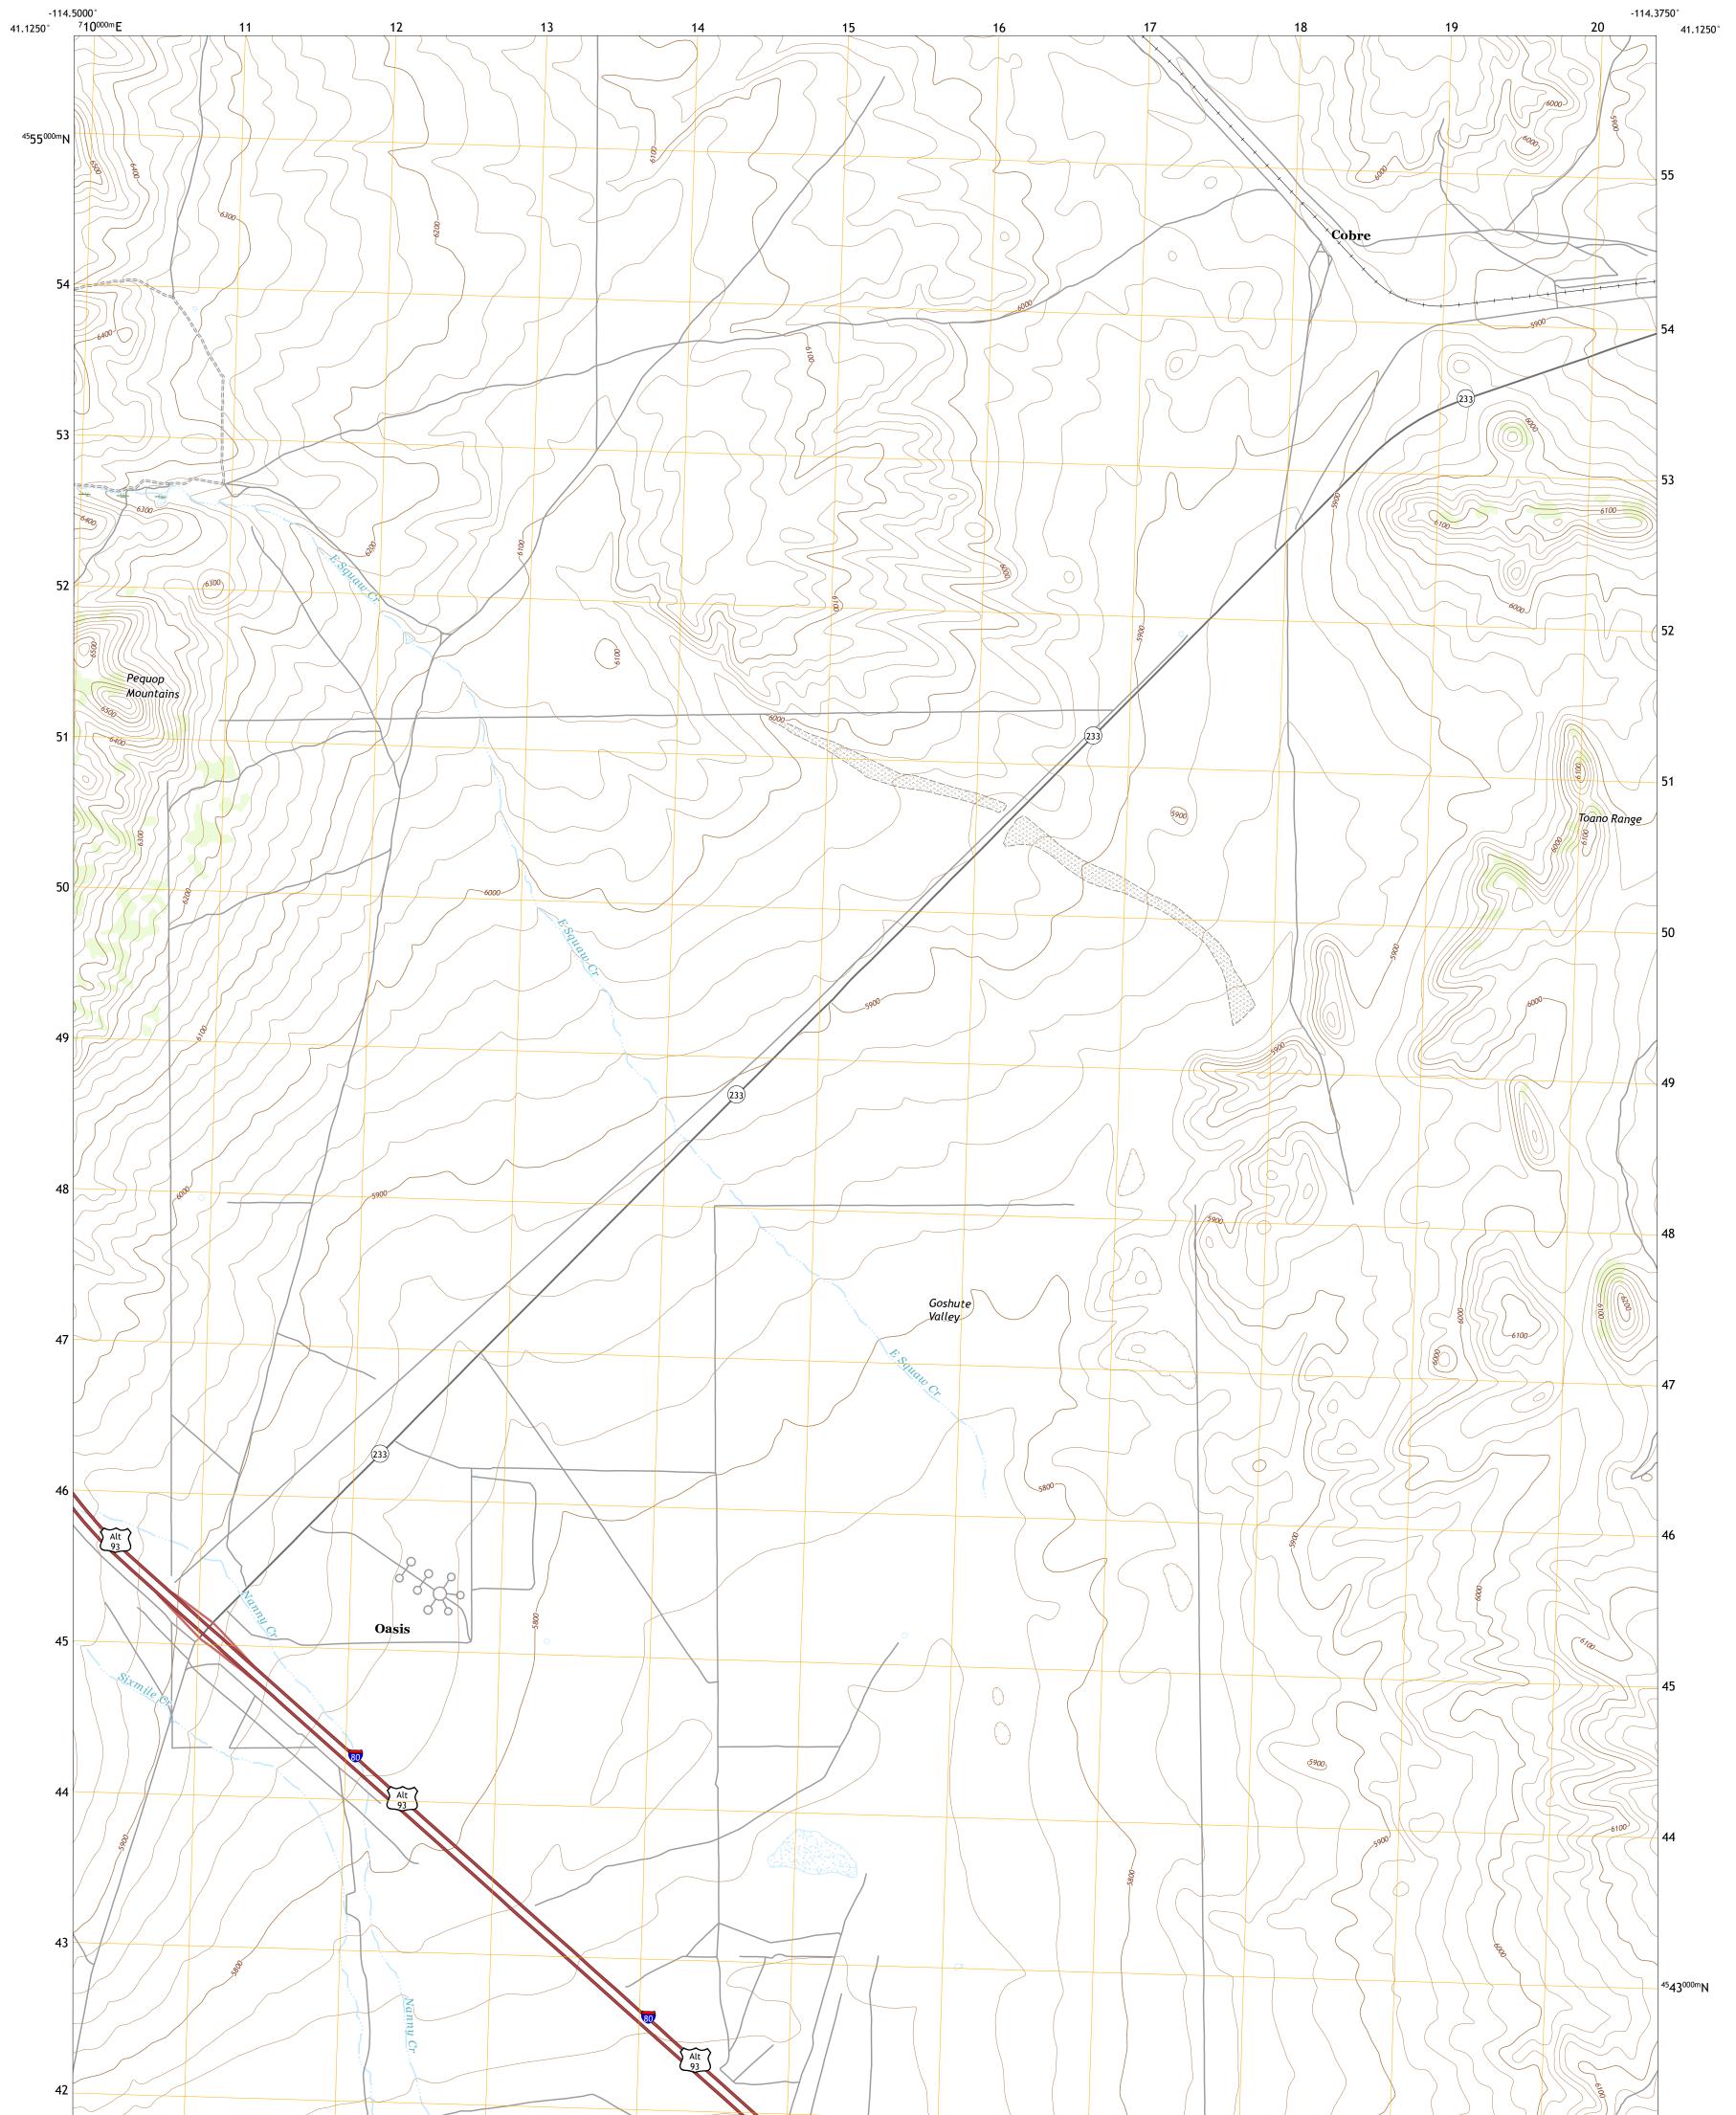

## U.S. DEPARTMENT OF THE INTERIOR U.S. GEOLOGICAL SURVEY

COBRE QUADRANGLE NEVADA - ELKO COUNTY 7.5-MINUTE SERIES

**Produced by the United States Geological Survey** North American Datum of 1983 (NAD83) World Geodetic System of 1984 (WGS84). Projection and 1 000-meter grid:Universal Transverse Mercator, Zone 11T This map is not a legal document. Boundaries may be generalized for this map scale. Private lands within government reservations may not be shown. Obtain permission before entering private lands.

Imagery......NAIP, June 2017 - November 2017 Roads......ORIS, 1980 - 2021 Hydrography......National Hydrography Dataset, 2004 - 2019 Contours.....Multiple sources; see metadata file 2019 - 2021 Public Land Survey System......BLM, 2020 Wetlands.....BLM, 2013