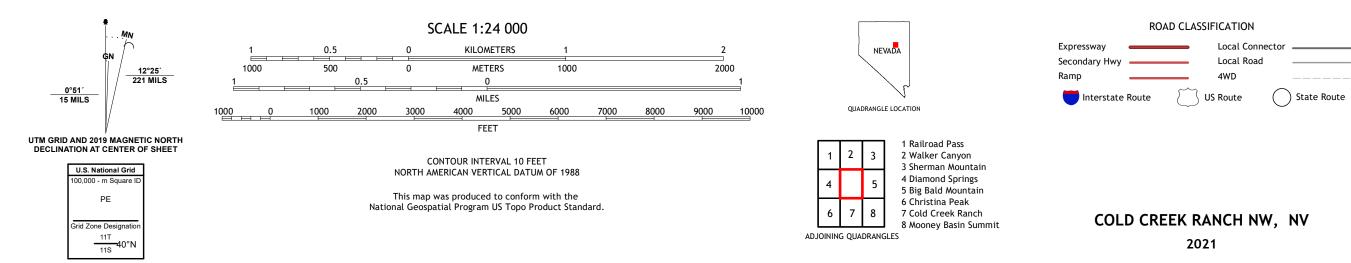

## U.S. DEPARTMENT OF THE INTERIOR U.S. GEOLOGICAL SURVEY

COLD CREEK RANCH NW QUADRANGLE NEVADA - WHITE PINE COUNTY 7.5-MINUTE SERIES

Produced by the United States Geological Survey North American Datum of 1983 (NAD83) World Geodetic System of 1984 (WGS84). Projection and 1 000-meter grid:Universal Transverse Mercator, Zone 11S This map is not a legal document. Boundaries may be generalized for this map scale. Private lands within government reservations may not be shown. Obtain permission before entering private lands.