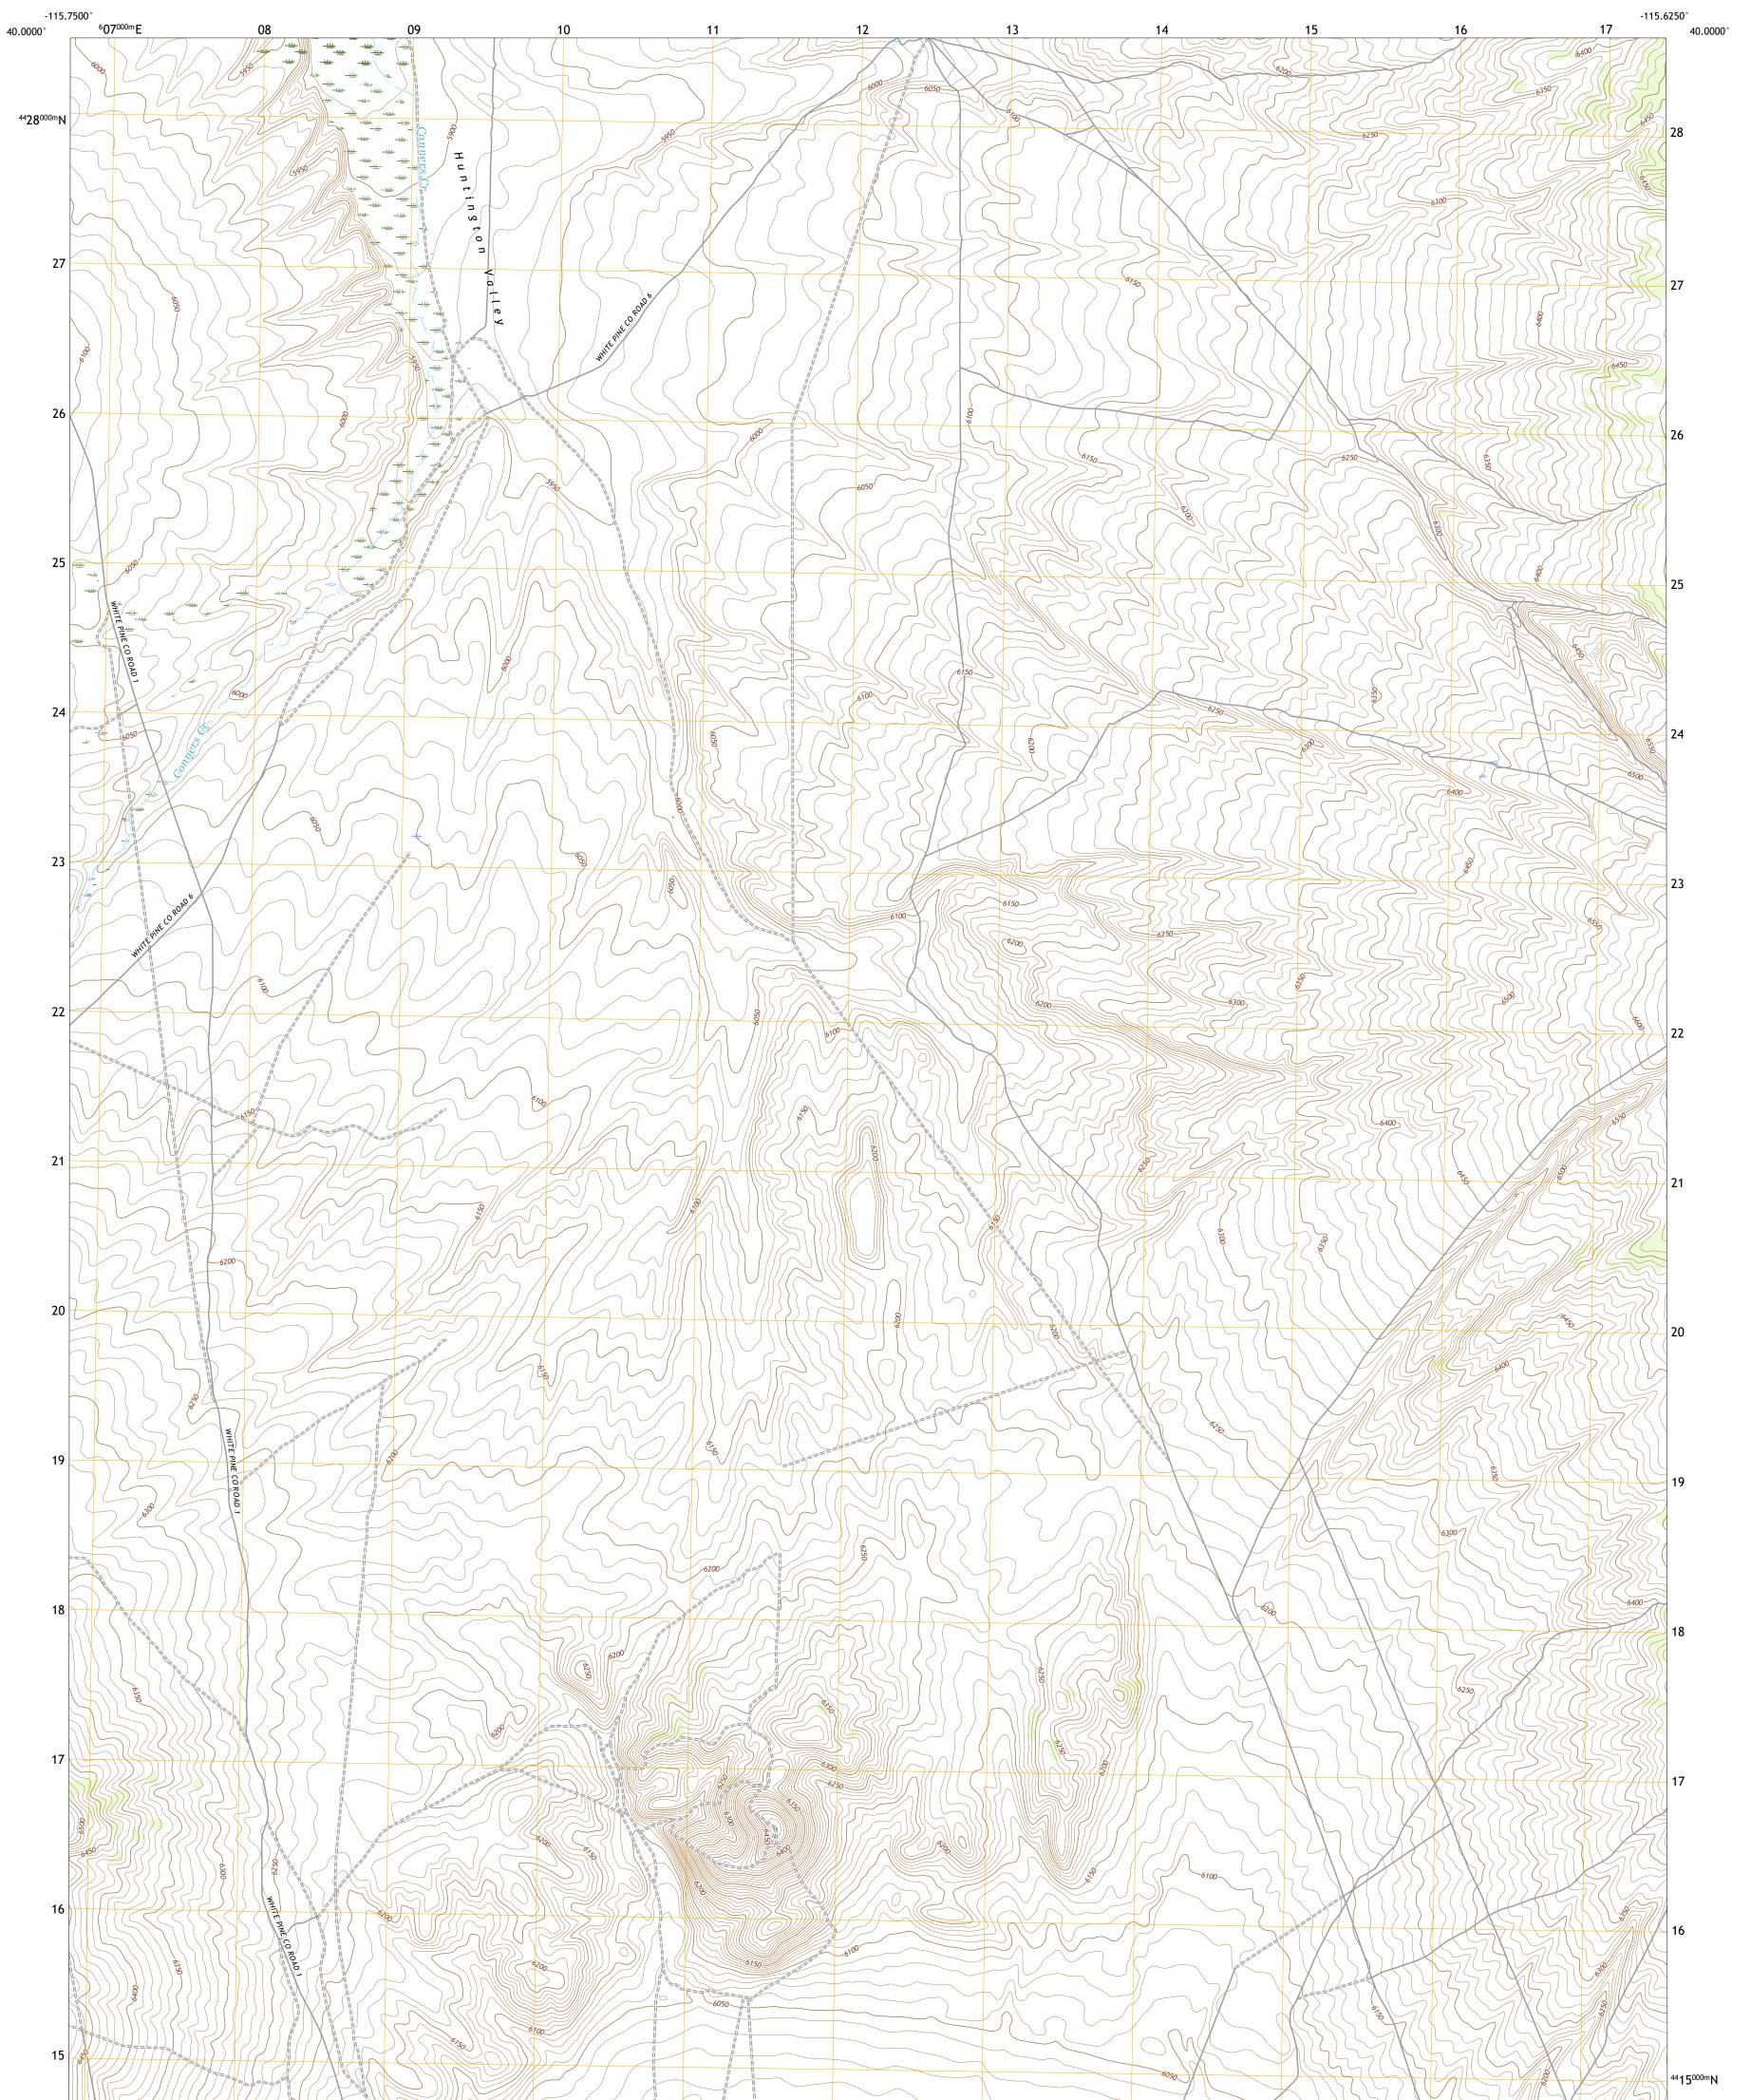

## U.S. DEPARTMENT OF THE INTERIOR U.S. GEOLOGICAL SURVEY

COLD CREEK RANCH NW QUADRANGLE NEVADA - WHITE PINE COUNTY 7.5-MINUTE SERIES

Produced by the United States Geological Survey North American Datum of 1983 (NAD83) World Geodetic System of 1984 (WGS84). Projection and 1 000-meter grid:Universal Transverse Mercator, Zone 11S This map is not a legal document. Boundaries may be generalized for this map scale. Private lands within government reservations may not be shown. Obtain permission before entering private lands.

 Imagery.......NAIP, June 2017 - November 2017

 Roads......NAIP, June 2017 - November 2017

 Roads......Naional Bureau, 2018

 Names......GNIS, 2020 - 2020

 Hydrography.....National Hydrography Dataset, 2005 - 2020

 Contours.....National Elevation Dataset, 1999

 Boundaries.....Multiple sources; see metadata file 2019 - 2021

 Public Land Survey System......BLM, 2020

 Wetlands.....FWS National Wetlands Inventory 2015