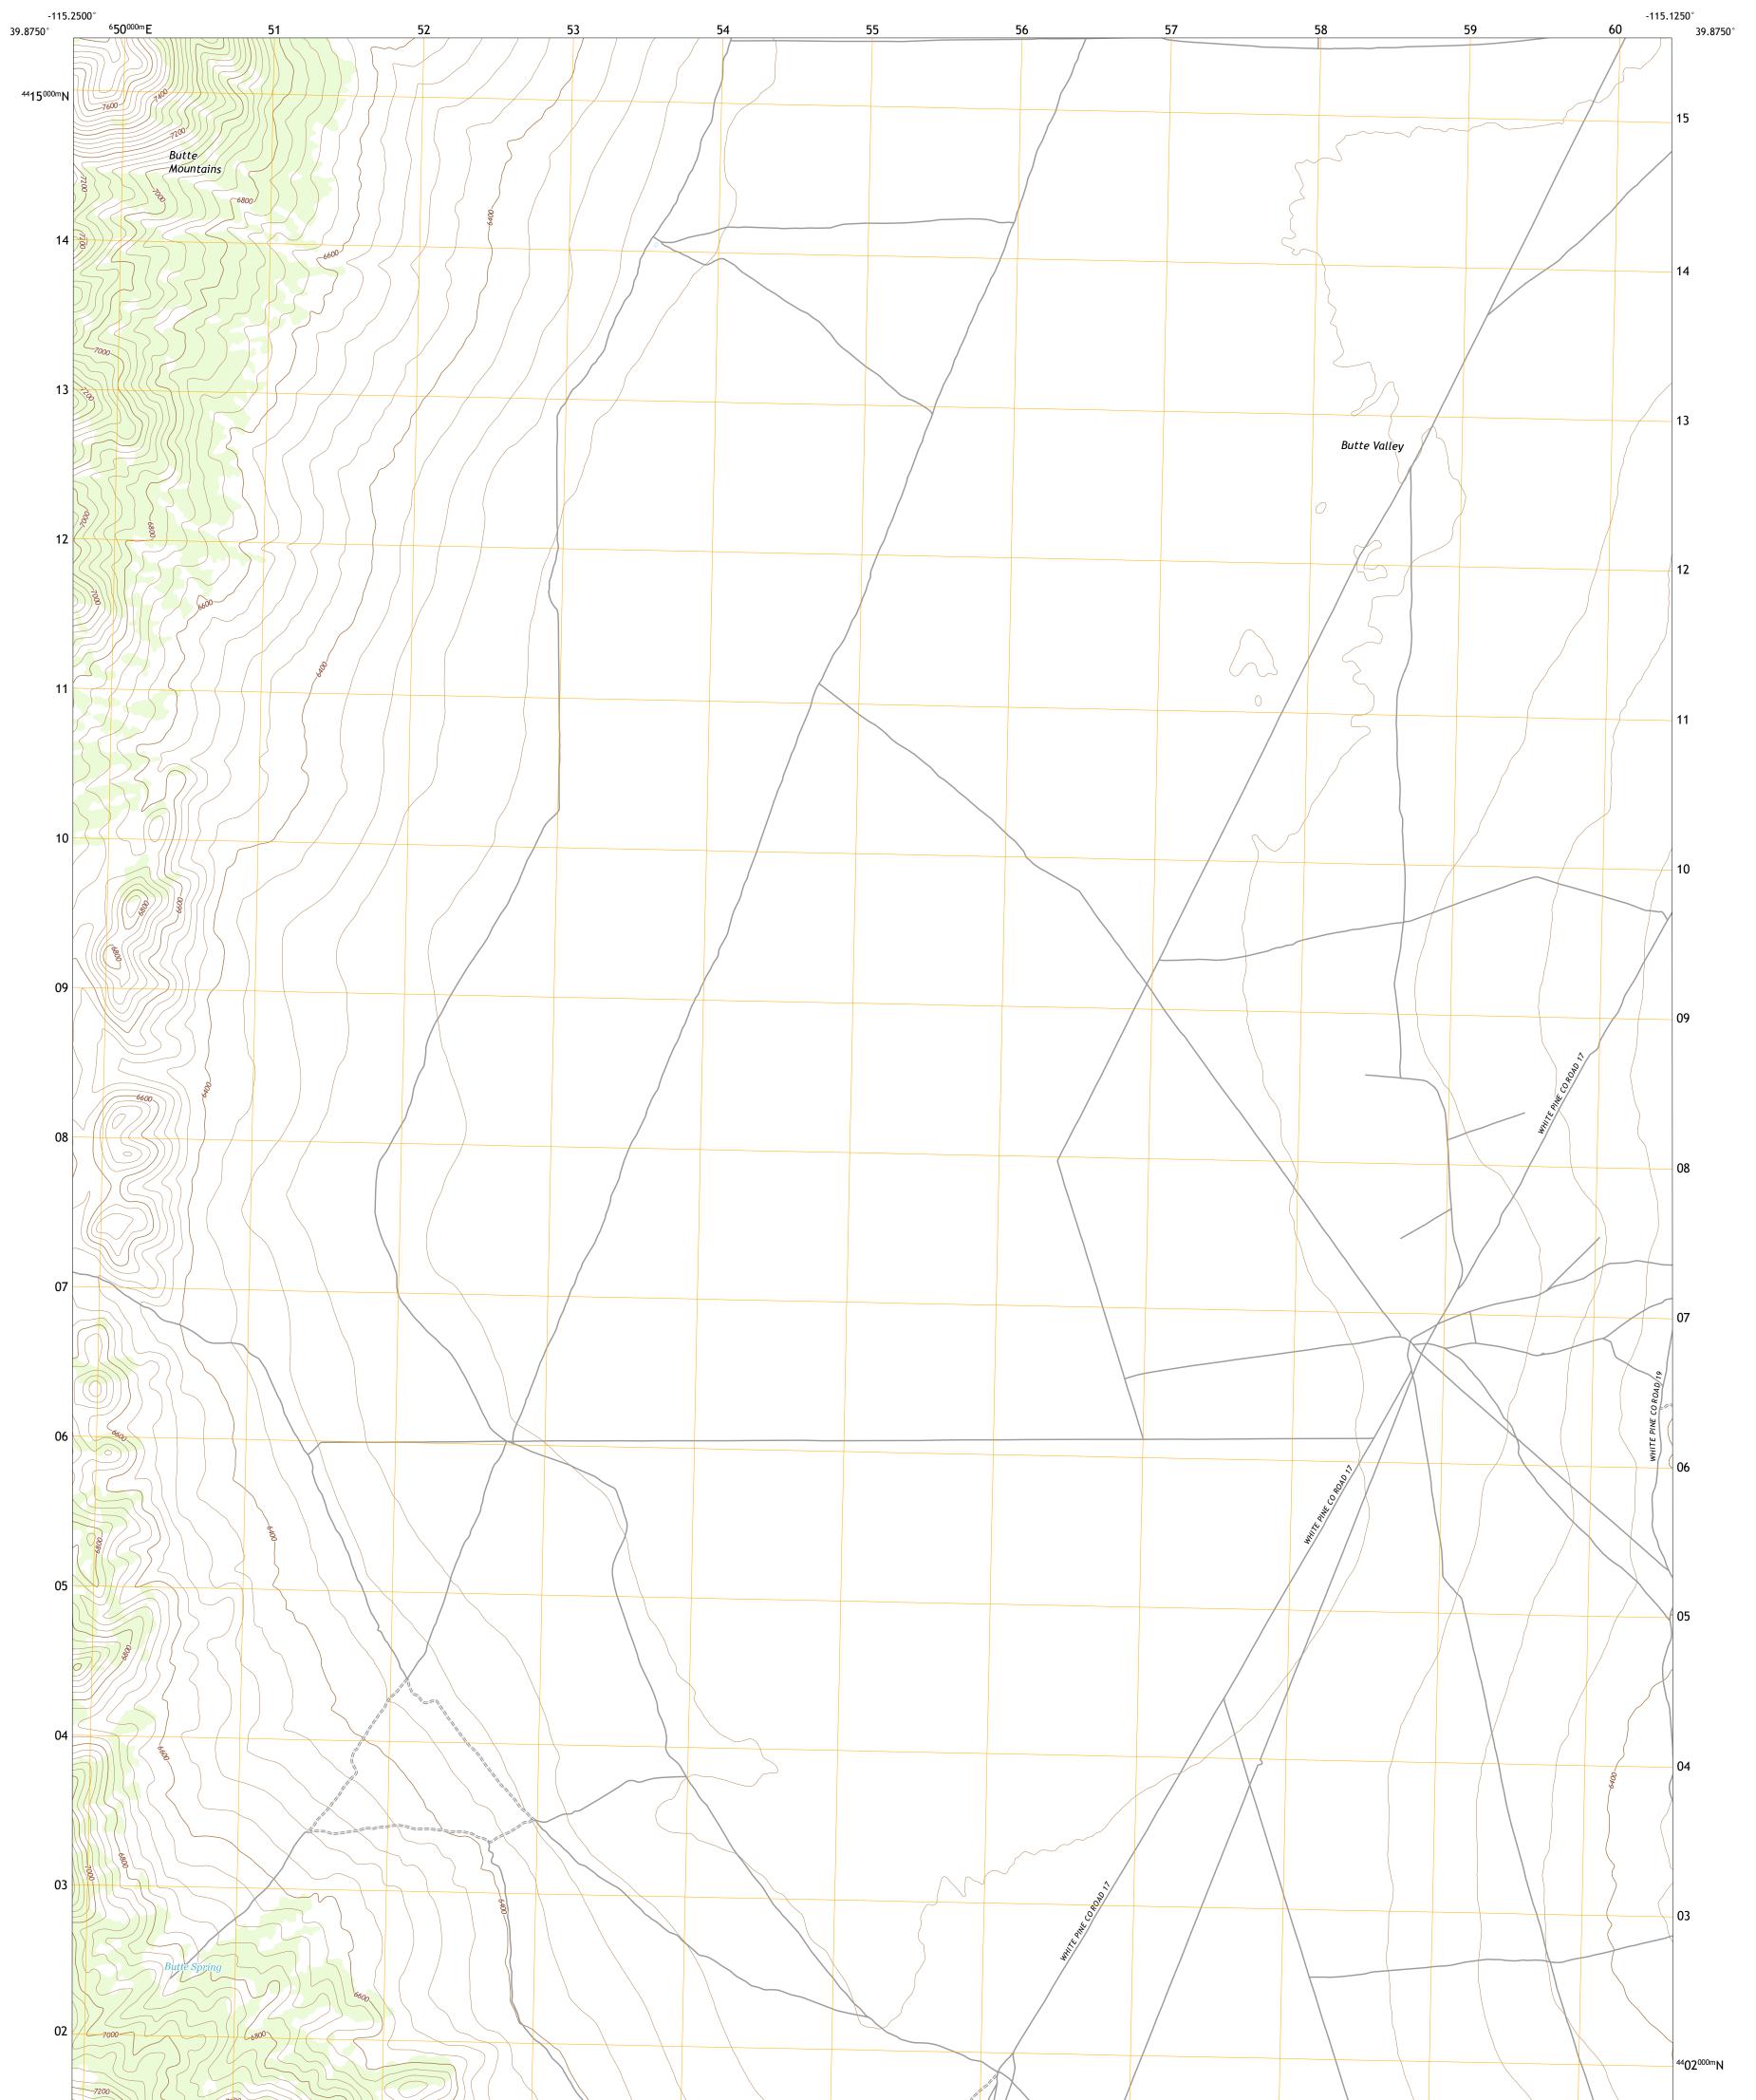

## U.S. DEPARTMENT OF THE INTERIOR U.S. GEOLOGICAL SURVEY

COW CAMP QUADRANGLE NEVADA - WHITE PINE COUNTY 7.5-MINUTE SERIES

Produced by the United States Geological Survey North American Datum of 1983 (NAD83) World Geodetic System of 1984 (WGS84). Projection and 1 000-meter grid:Universal Transverse Mercator, Zone 115 This map is not a legal document. Boundaries may be generalized for this map scale. Private lands within government reservations may not be shown. Obtain permission before entering private lands.