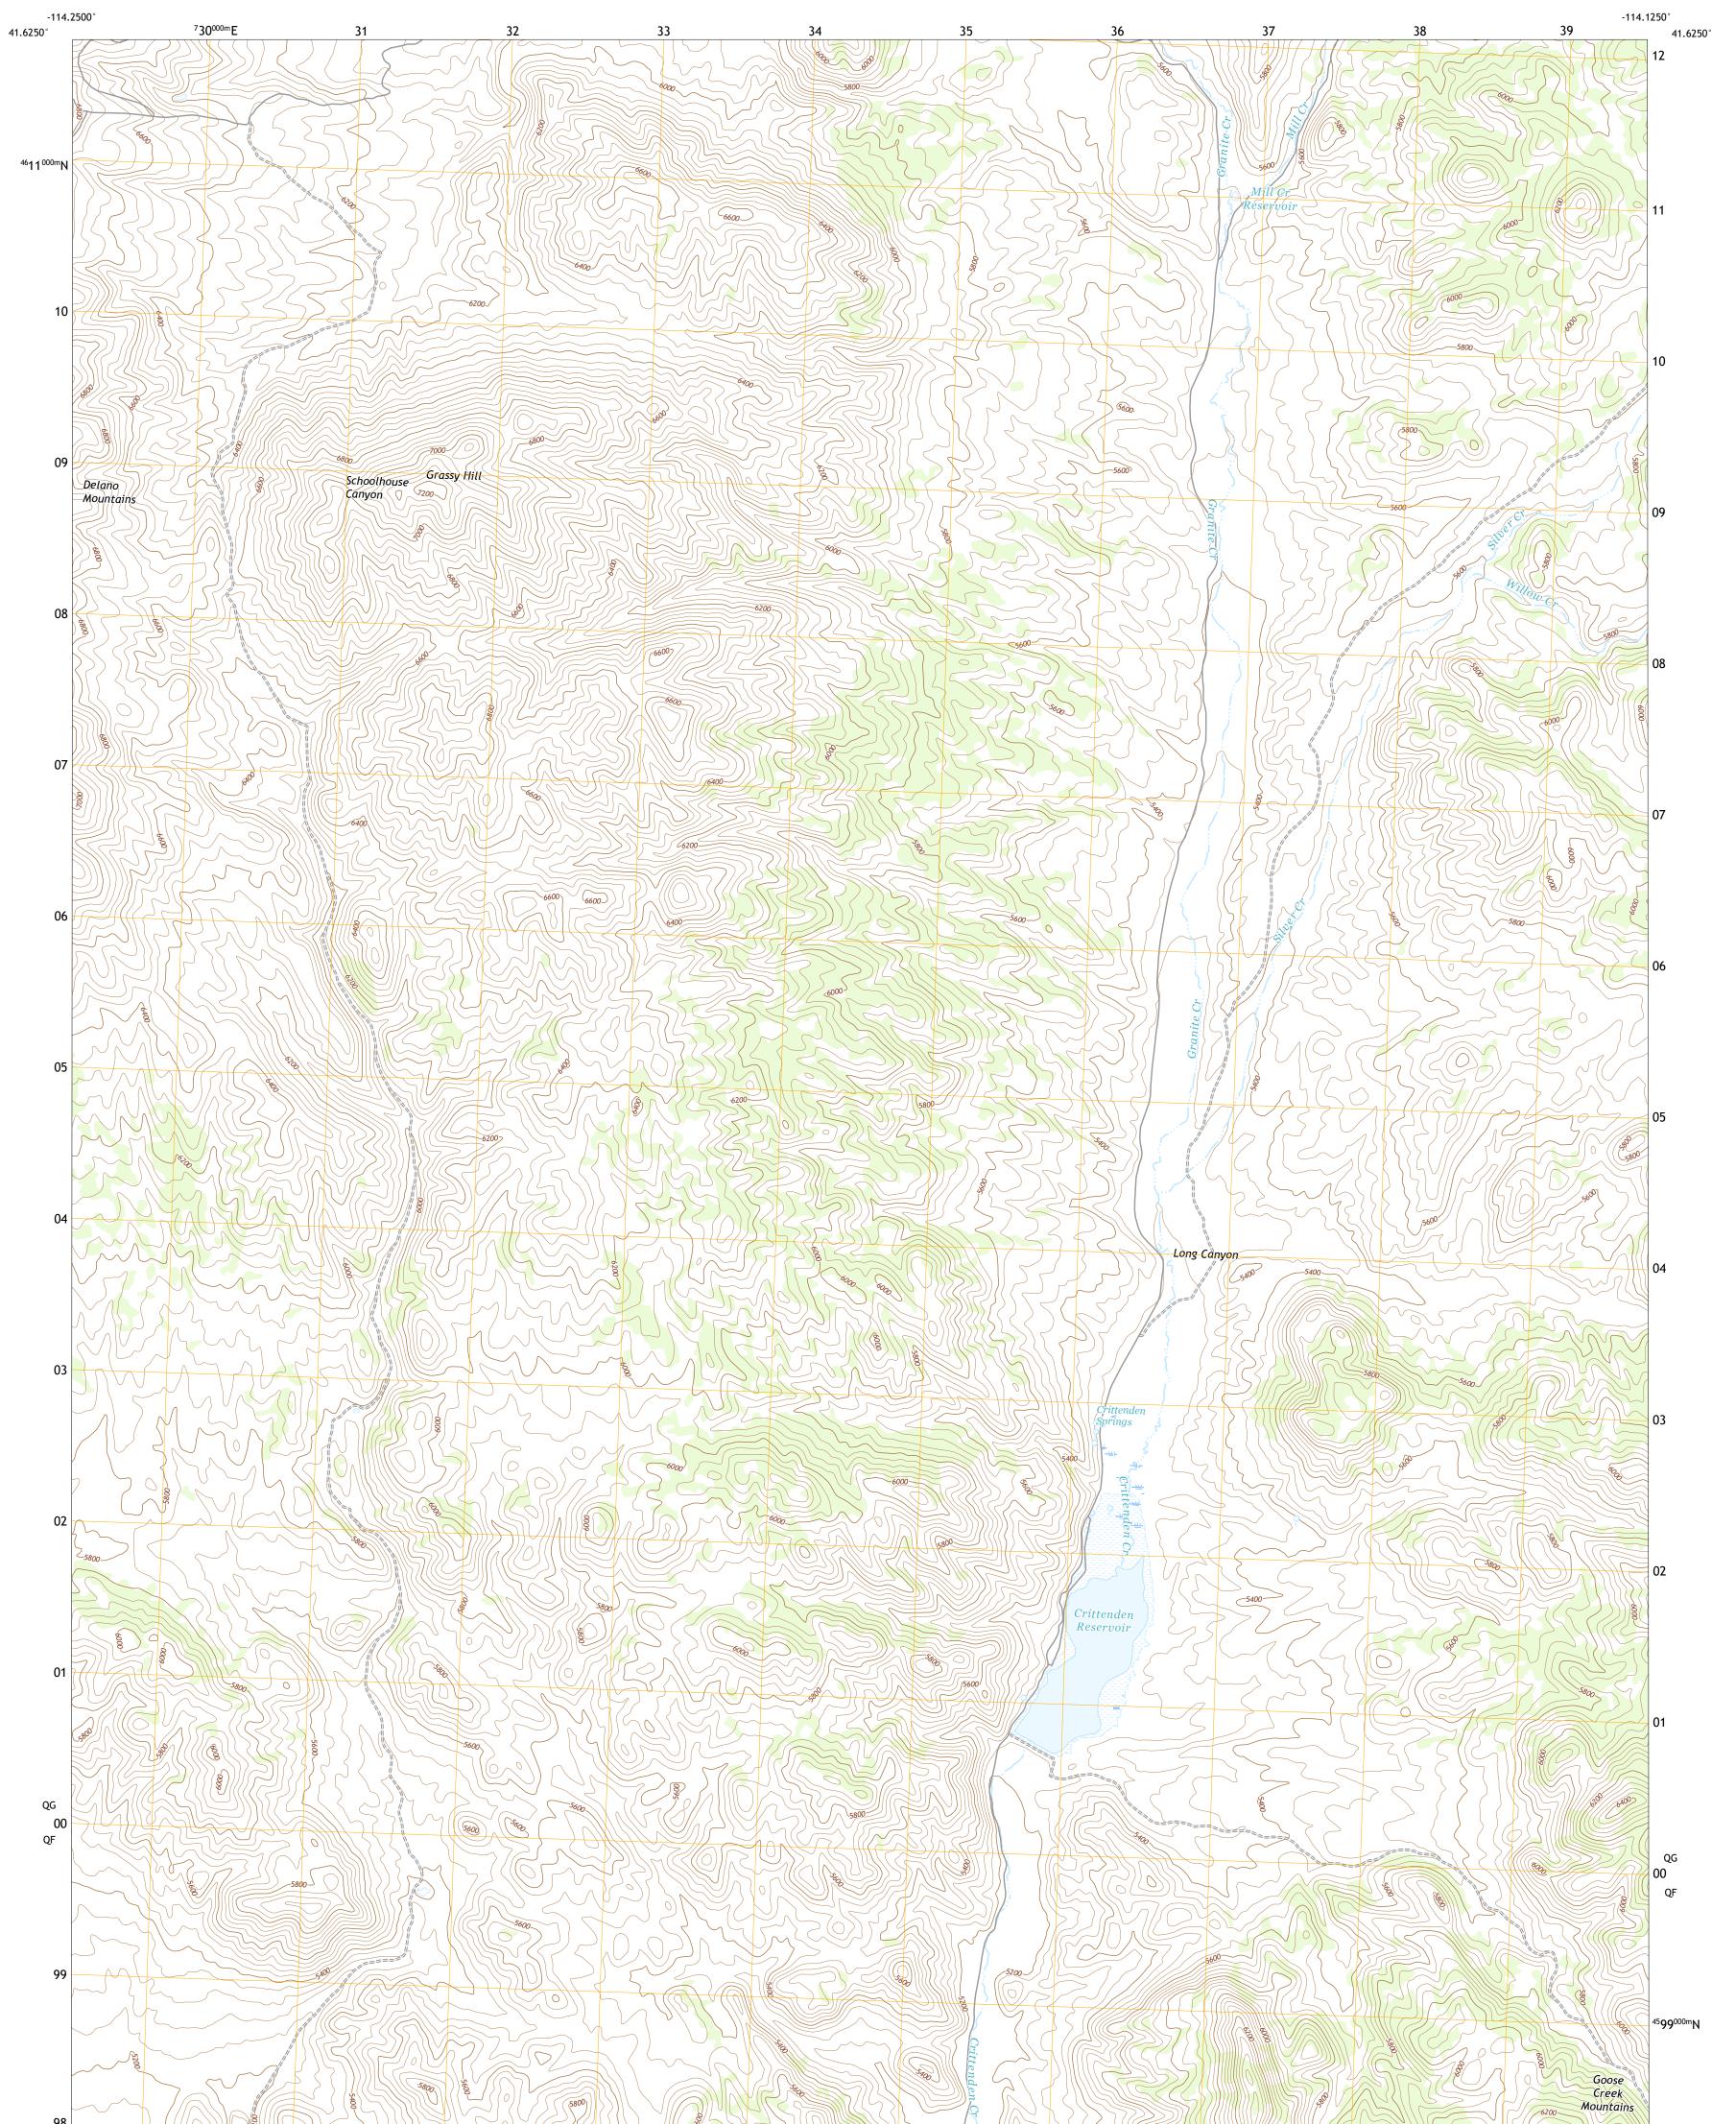

## U.S. DEPARTMENT OF THE INTERIOR U.S. GEOLOGICAL SURVEY

CRITTENDEN SPRINGS QUADRANGLE NEVADA - ELKO COUNTY 7.5-MINUTE SERIES

Produced by the United States Geological Survey North American Datum of 1983 (NAD83) World Geodetic System of 1984 (WGS84). Projection and 1 000-meter grid:Universal Transverse Mercator, Zone 11T This map is not a legal document. Boundaries may be generalized for this map scale. Private lands within government reservations may not be shown. Obtain permission before entering private lands.

Imagery......NAIP, August 2017 - November 2017 Roads......U.S. Census Bureau, 2016 Names......GNIS, 1980 - 2011 Hydrography.....National Hydrography Dataset, 2004 - 2021 Contours.....Multiple sources; see metadata file 2019 - 2021 Public Land Survey System.....BLM, 2020 Wetlands.....BLM, 2013