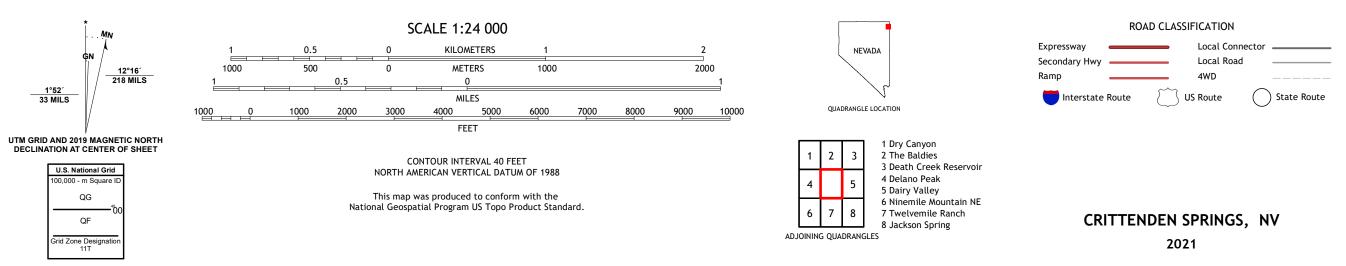

## U.S. DEPARTMENT OF THE INTERIOR U.S. GEOLOGICAL SURVEY

CRITTENDEN SPRINGS QUADRANGLE NEVADA - ELKO COUNTY 7.5-MINUTE SERIES

Produced by the United States Geological Survey North American Datum of 1983 (NAD83) World Geodetic System of 1984 (WGS84). Projection and 1 000-meter grid:Universal Transverse Mercator, Zone 11T This map is not a legal document. Boundaries may be generalized for this map scale. Private lands within government reservations may not be shown. Obtain permission before entering private lands.

Imagery......NAIP, August 2017 - November 2017 Roads......U.S. Census Bureau, 2016 Names......GNIS, 1980 - 2011 Hydrography.....National Hydrography Dataset, 2004 - 2021 Contours.....Multiple sources; see metadata file 2019 - 2021 Public Land Survey System.....BLM, 2020 Wetlands.....BLM, 2013