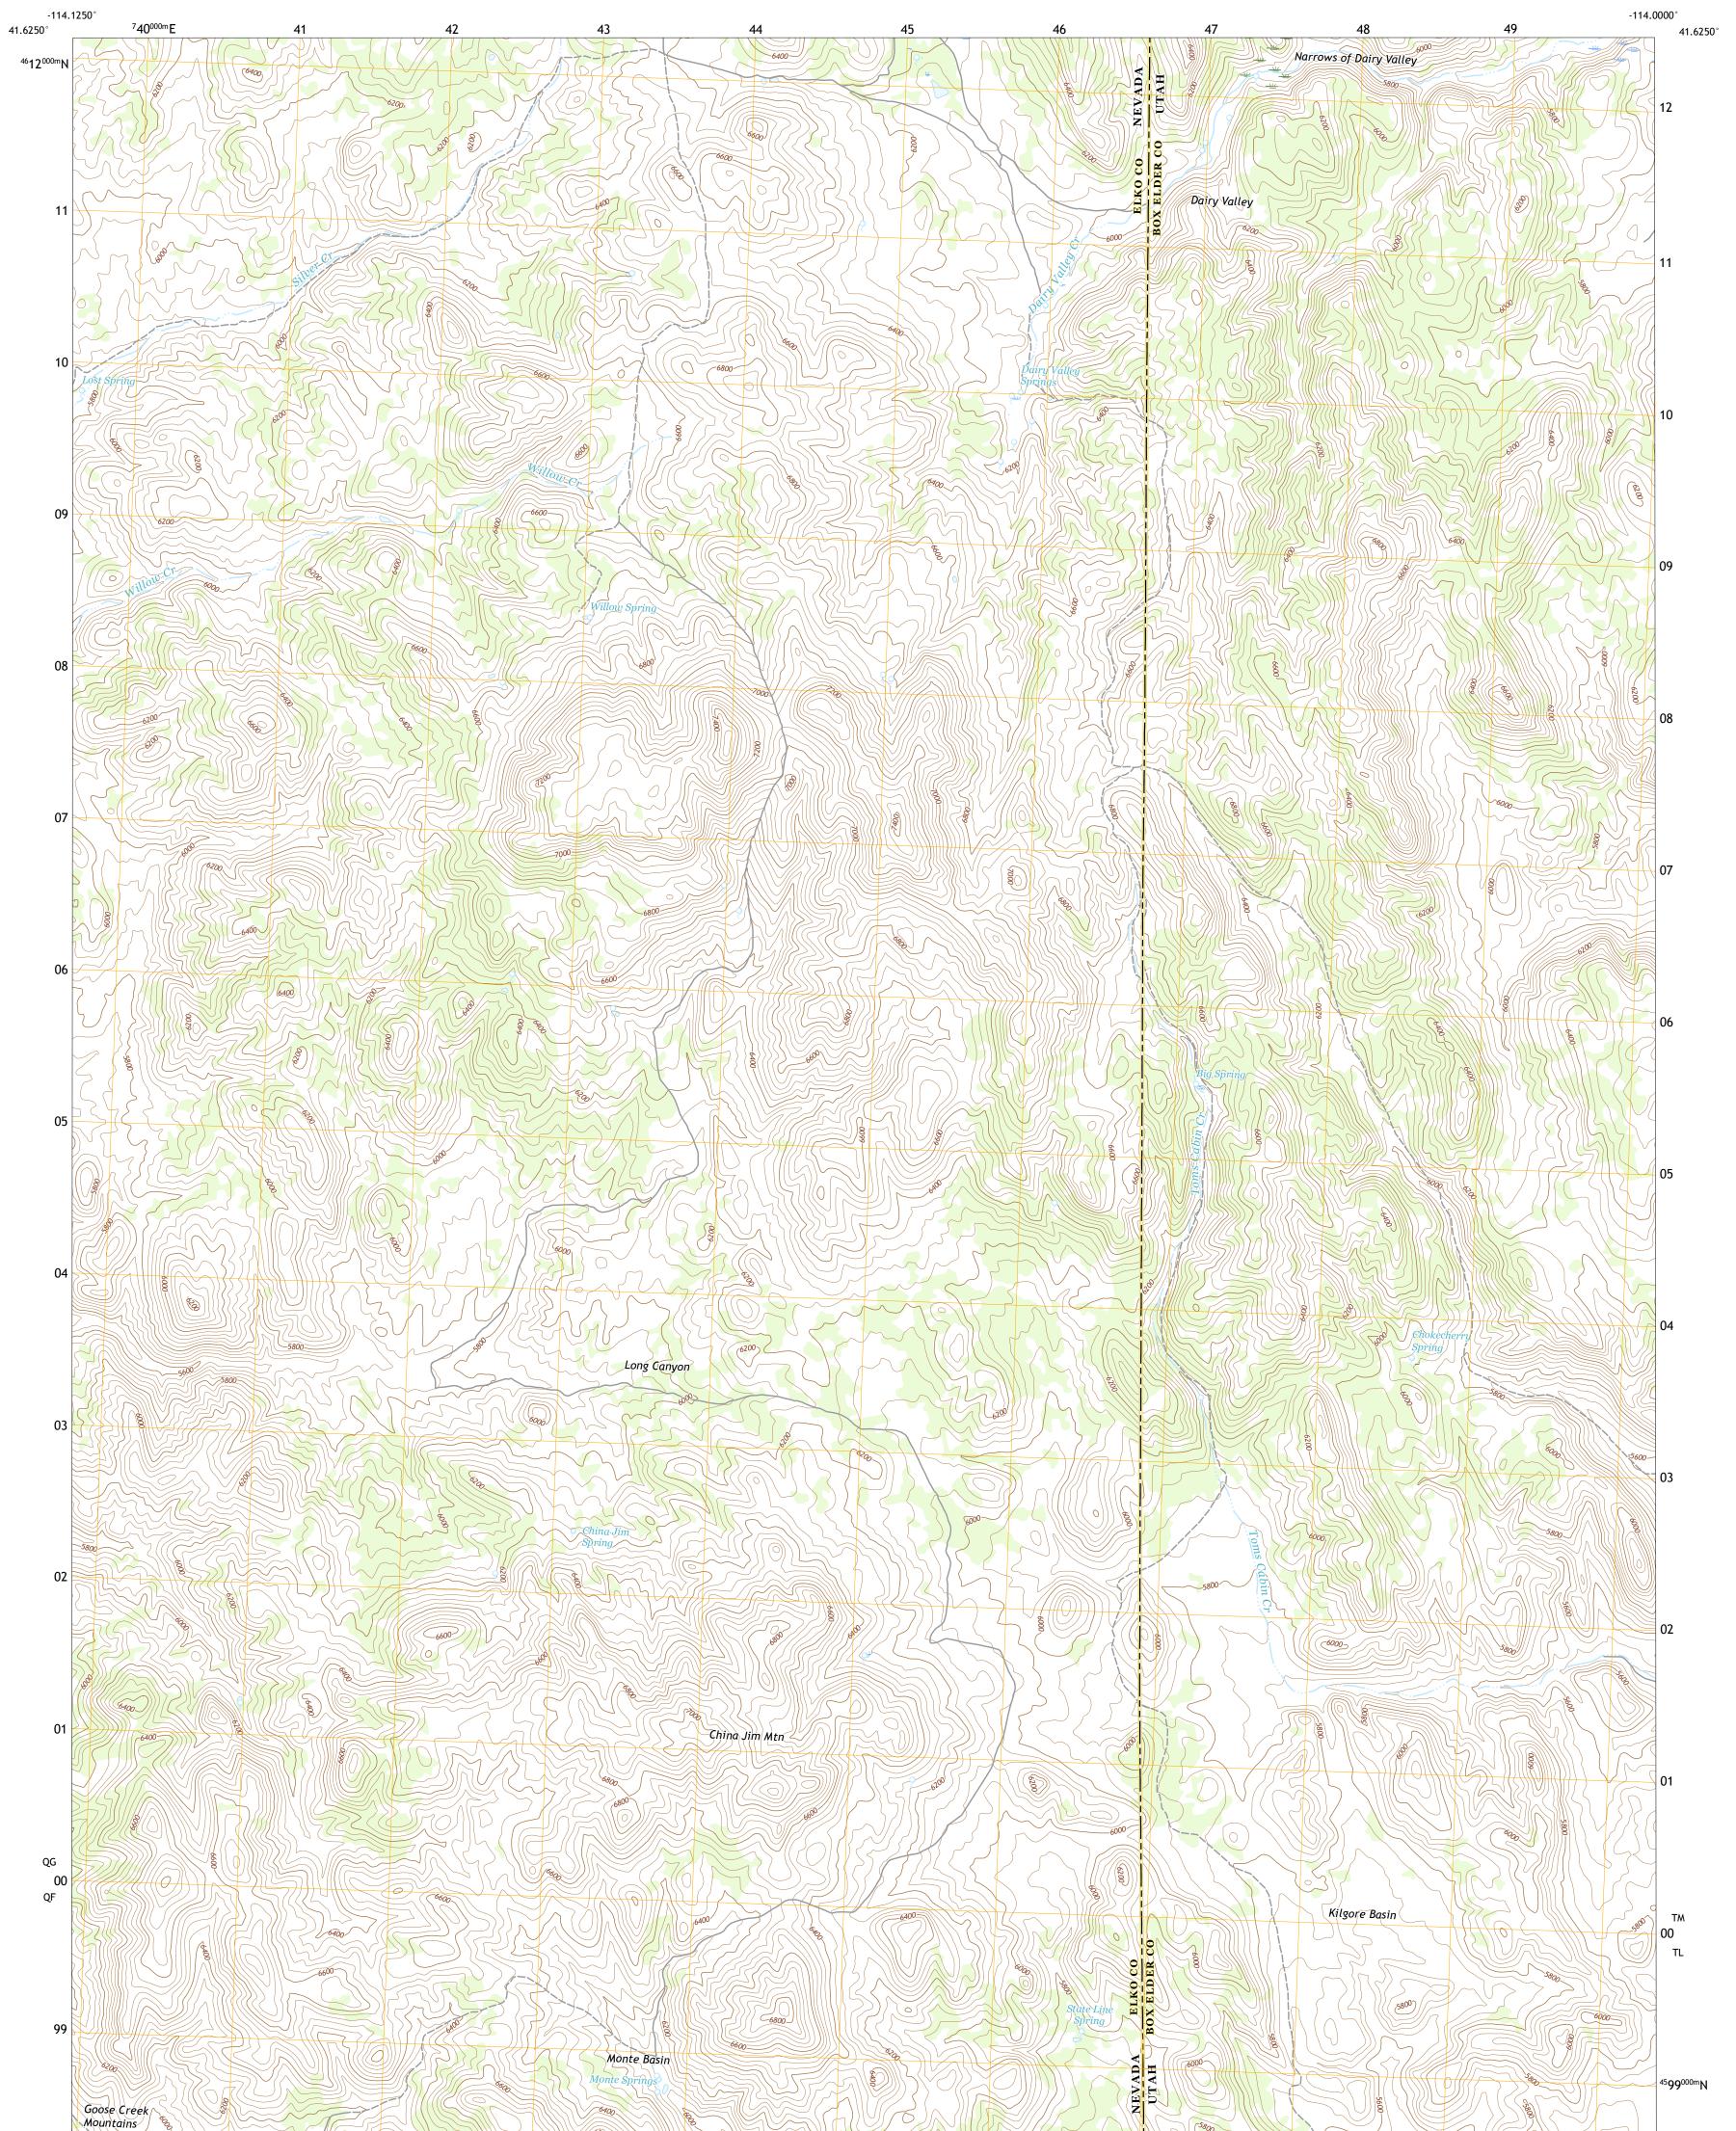

## U.S. DEPARTMENT OF THE INTERIOR U.S. GEOLOGICAL SURVEY

DAIRY VALLEY QUADRANGLE NEVADA - UTAH 7.5-MINUTE SERIES

Produced by the United States Geological Survey North American Datum of 1983 (NAD83) World Geodetic System of 1984 (WGS84). Projection and 1 000-meter grid:Universal Transverse Mercator, Zone 11T This map is not a legal document. Boundaries may be generalized for this map scale. Private lands within government reservations may not be shown. Obtain permission before entering private lands.

Imagery......NAIP, June 2015 - October 2016 Roads......GNIS, 1979 - 2011 Hydrography......GNIS, 1979 - 2011 Hydrography......National Hydrography Dataset, 2003 - 2011 Contours.....National Elevation Dataset, 2002 - 2004 Boundaries......Multiple sources; see metadata file 2016 - 2017 Public Land Survey System.......BLM, 2016 - 2018 Wetlands.....FWS National Wetlands Inventory 1983 - 2013

## NSN. 7 6 4 3 0 1 6 3 8 4 8 7 1 NGA REF NO. US GSX24 K 1 1 1 9 7