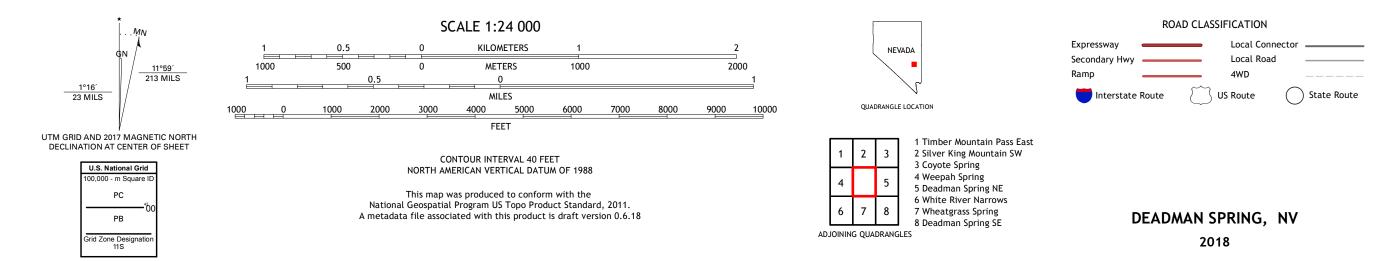

## U.S. DEPARTMENT OF THE INTERIOR U.S. GEOLOGICAL SURVEY

DEADMAN SPRING QUADRANGLE NEVADA - LINCOLN COUNTY 7.5-MINUTE SERIES

Produced by the United States Geological Survey North American Datum of 1983 (NAD83) World Geodetic System of 1984 (WGS84). Projection and 1 000-meter grid:Universal Transverse Mercator, Zone 11S This map is not a legal document. Boundaries may be generalized for this map scale. Private lands within government reservations may not be shown. Obtain permission before entering private lands.