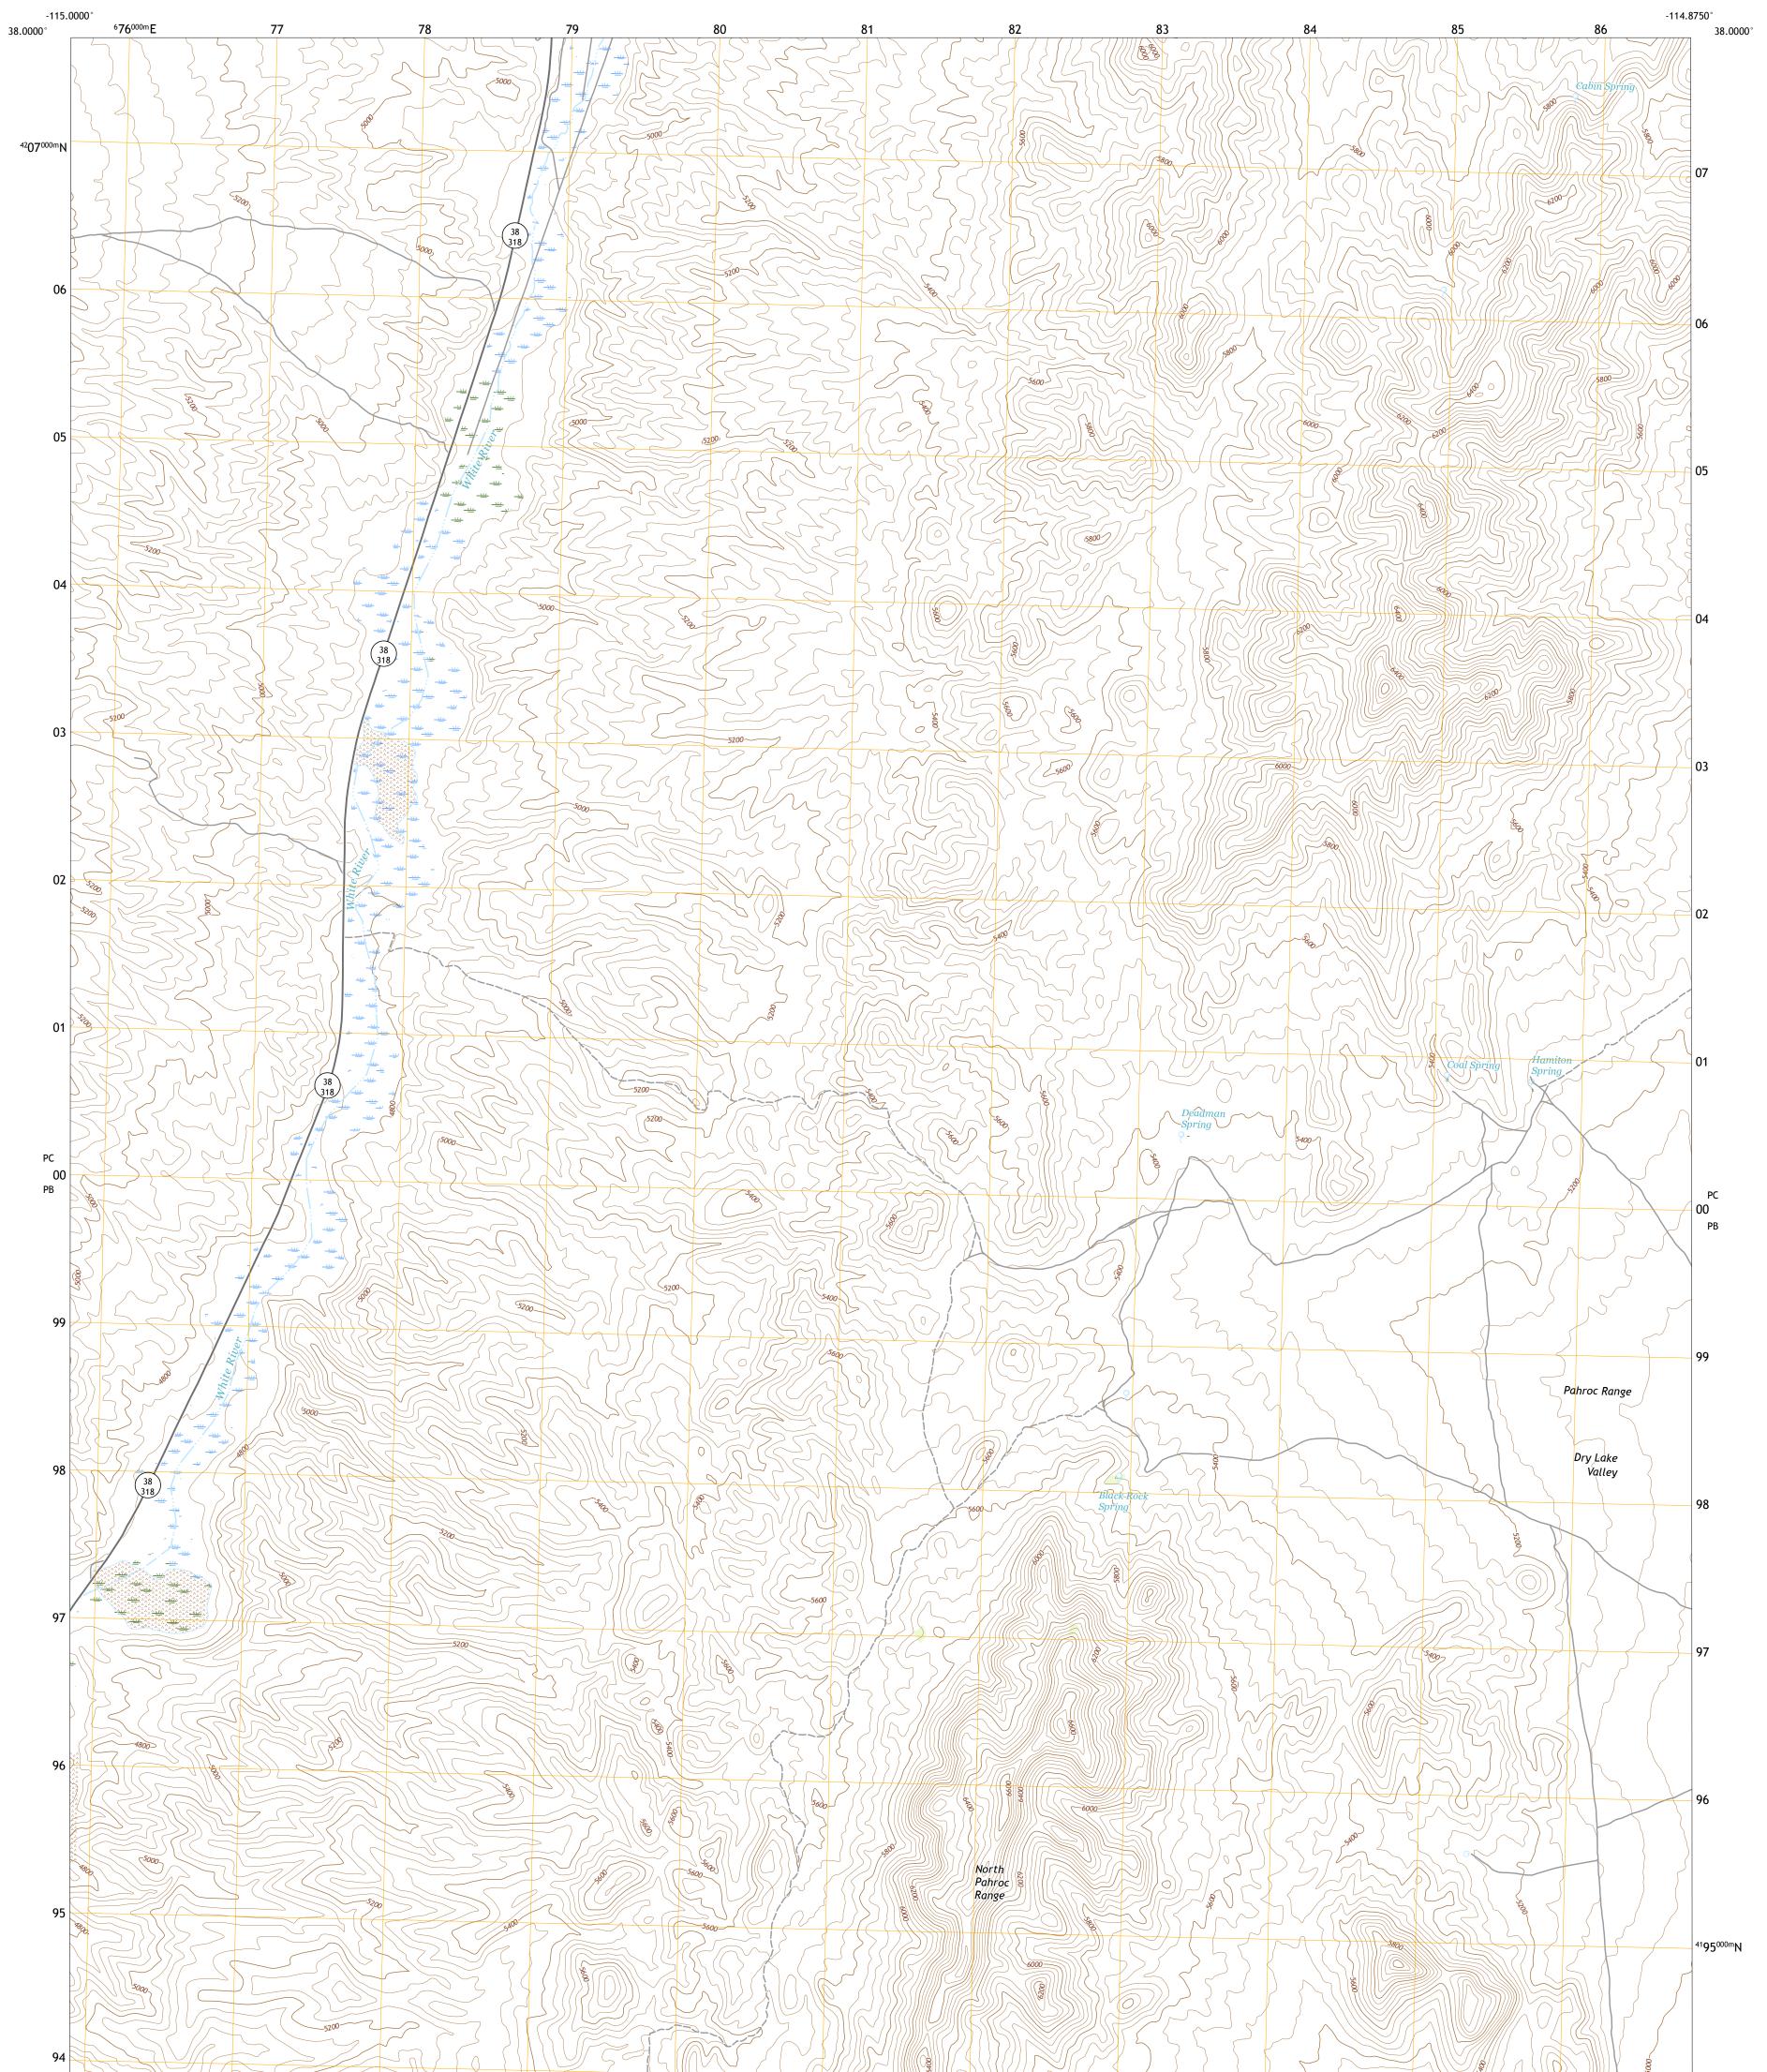

## U.S. DEPARTMENT OF THE INTERIOR U.S. GEOLOGICAL SURVEY

DEADMAN SPRING QUADRANGLE NEVADA - LINCOLN COUNTY 7.5-MINUTE SERIES

Produced by the United States Geological Survey North American Datum of 1983 (NAD83) World Geodetic System of 1984 (WGS84). Projection and 1 000-meter grid:Universal Transverse Mercator, Zone 11S This map is not a legal document. Boundaries may be generalized for this map scale. Private lands within government reservations may not be shown. Obtain permission before entering private lands.

Imagery......NAIP, July 2015 - September 2015 Roads.......NAIP, July 2015 - September 2015 Roads.......GNIS, 1980 - 2011 Hydrography......GNIS, 1980 - 2011 Contours.....National Hydrography Dataset, 2005 - 2016 Contours.....National Elevation Dataset, 2004 - 2005 Boundaries.....Multiple sources; see metadata file 2015 Public Land Survey System......BLM, 2018 Wetlands......FWS National Wetlands Inventory 1980 - 2013