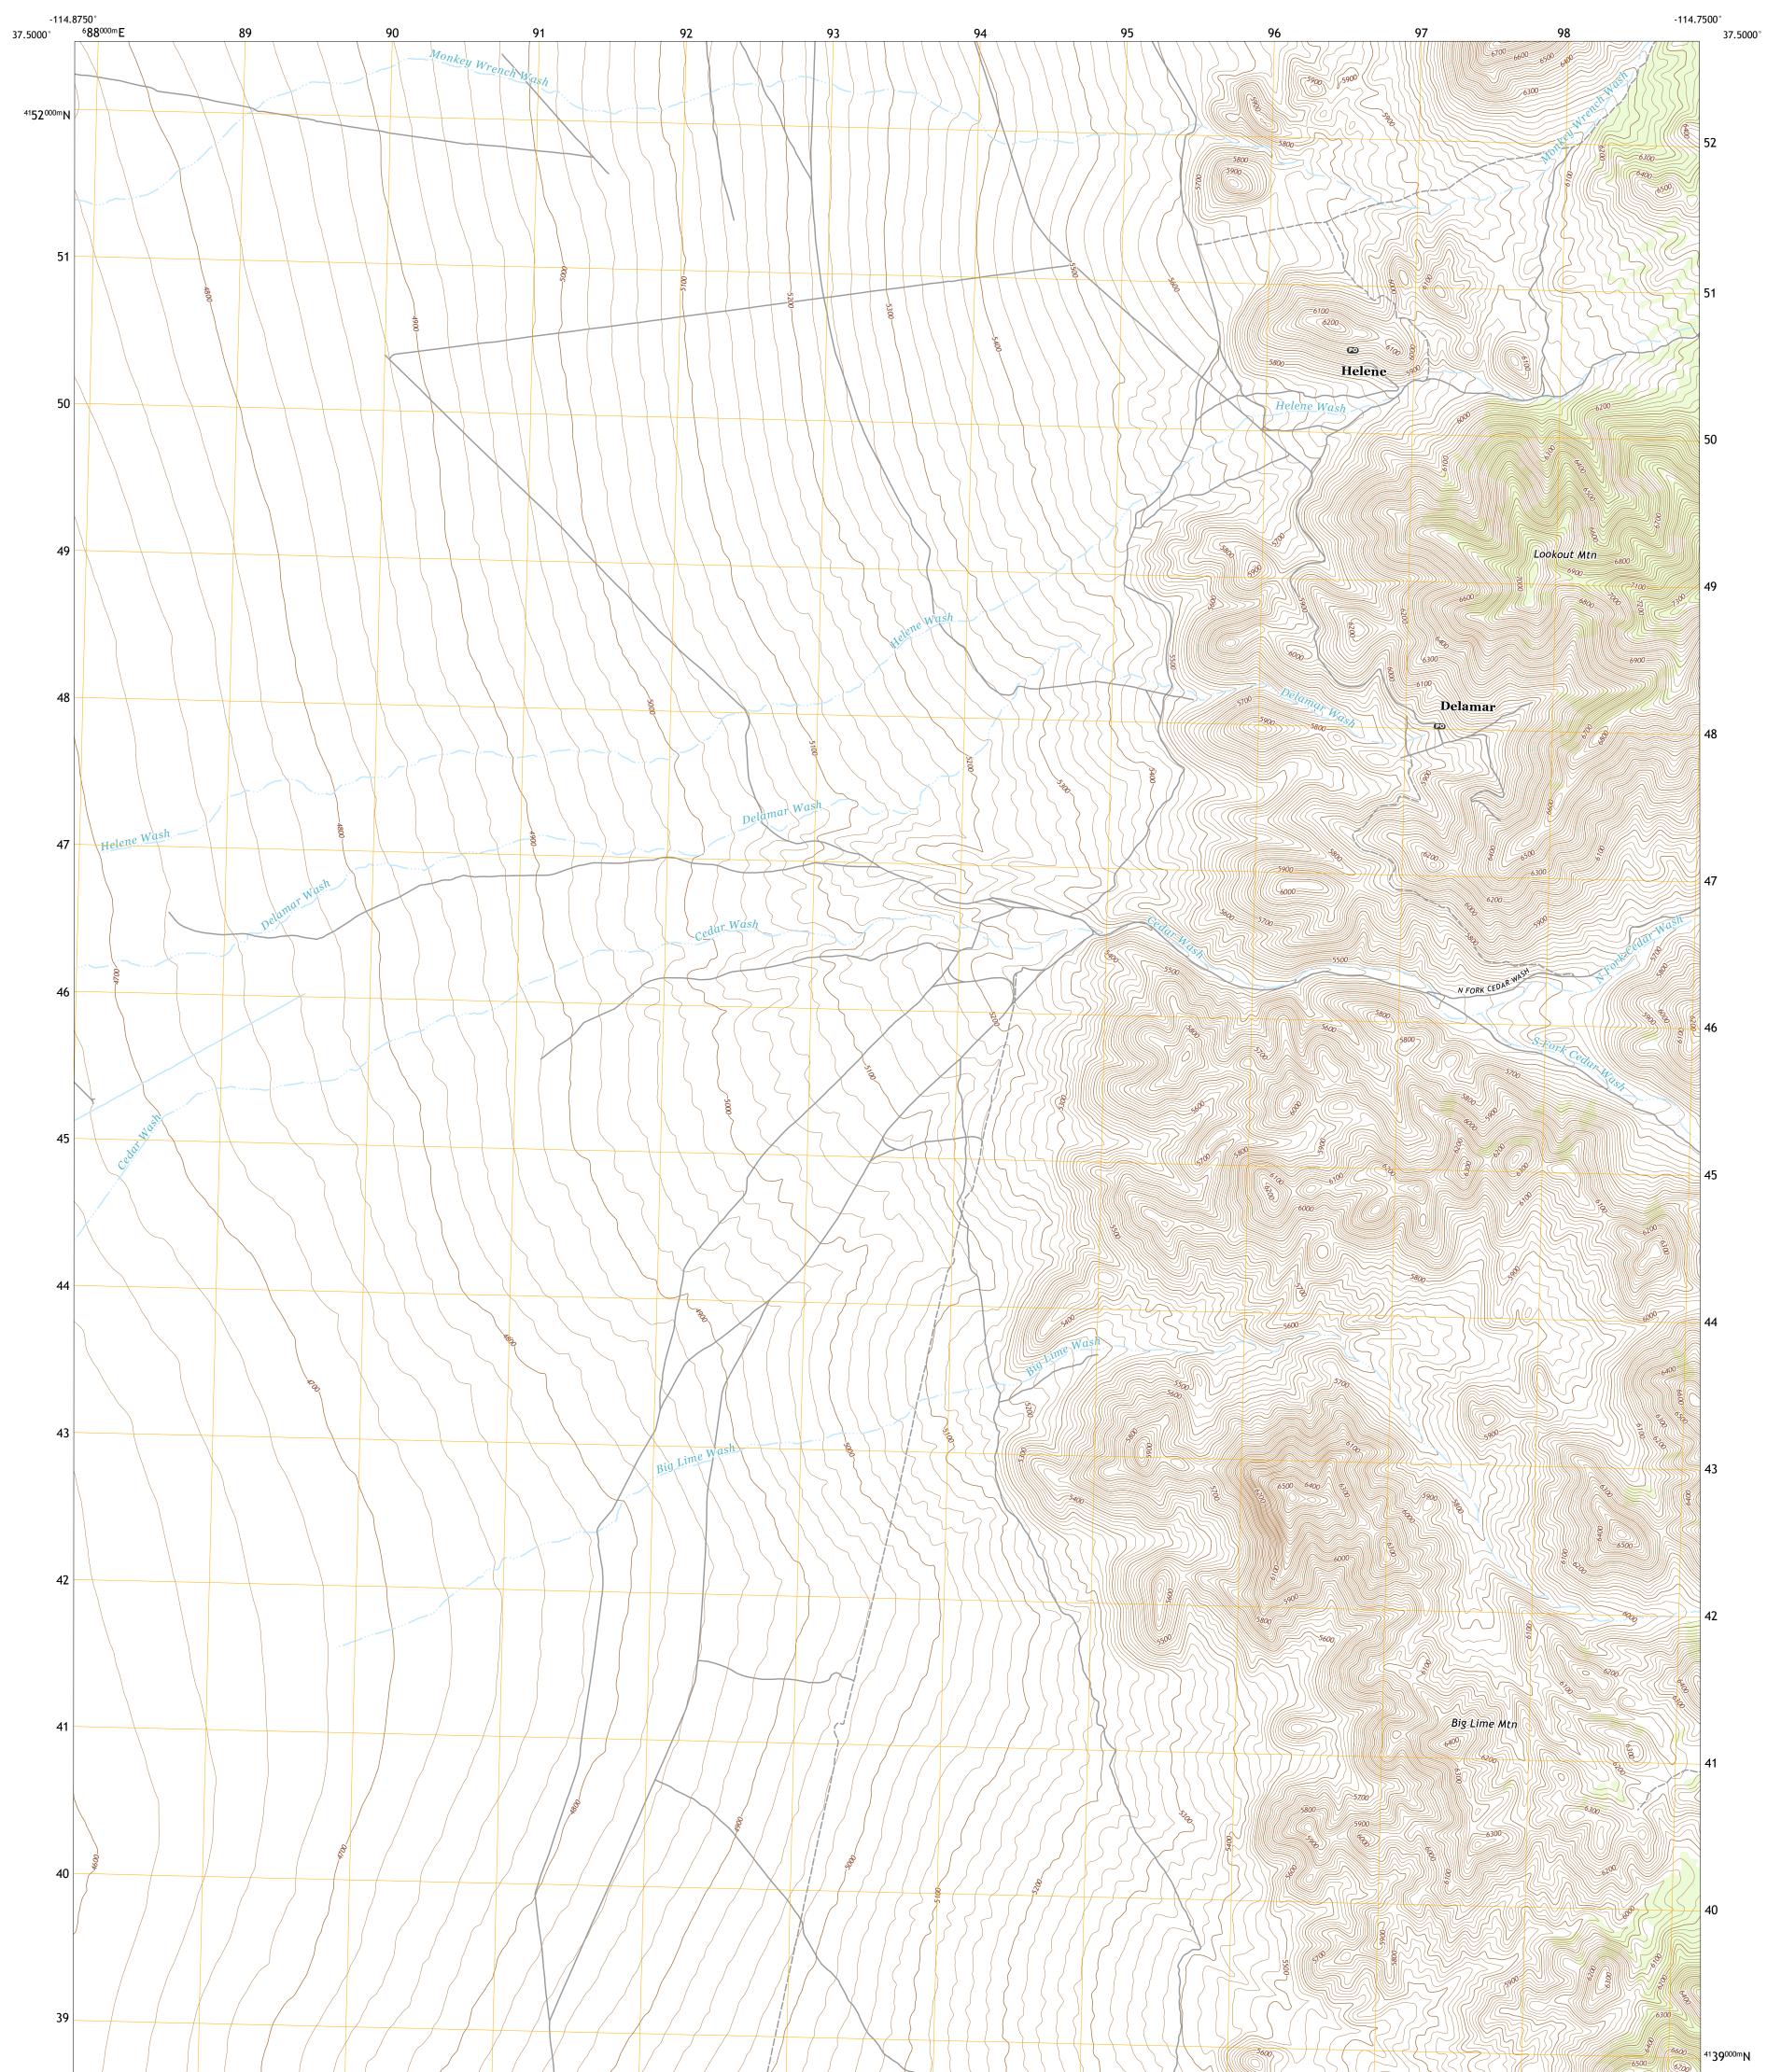

## U.S. DEPARTMENT OF THE INTERIOR U.S. GEOLOGICAL SURVEY

DELAMAR QUADRANGLE NEVADA - LINCOLN COUNTY 7.5-MINUTE SERIES

Produced by the United States Geological Survey North American Datum of 1983 (NAD83) World Geodetic System of 1984 (WGS84). Projection and 1 000-meter grid:Universal Transverse Mercator, Zone 11S This map is not a legal document. Boundaries may be generalized for this map scale. Private lands within government reservations may not be shown. Obtain permission before entering private lands.

 Imagery......NAIP, July 2015 - September 2015

 Roads......NAIP, July 2015 - September 2015

 Roads......Naioal
 Bureau, 2018

 Names......GNIS, 1980 - 1990

 Hydrography......National
 Hydrography Dataset, 2006 - 2011

 Contours.....National
 Elevation

 Boundaries.....Multiple
 sources; see

 Burback
 BLM, 2018

 Wetlands......FWS
 National