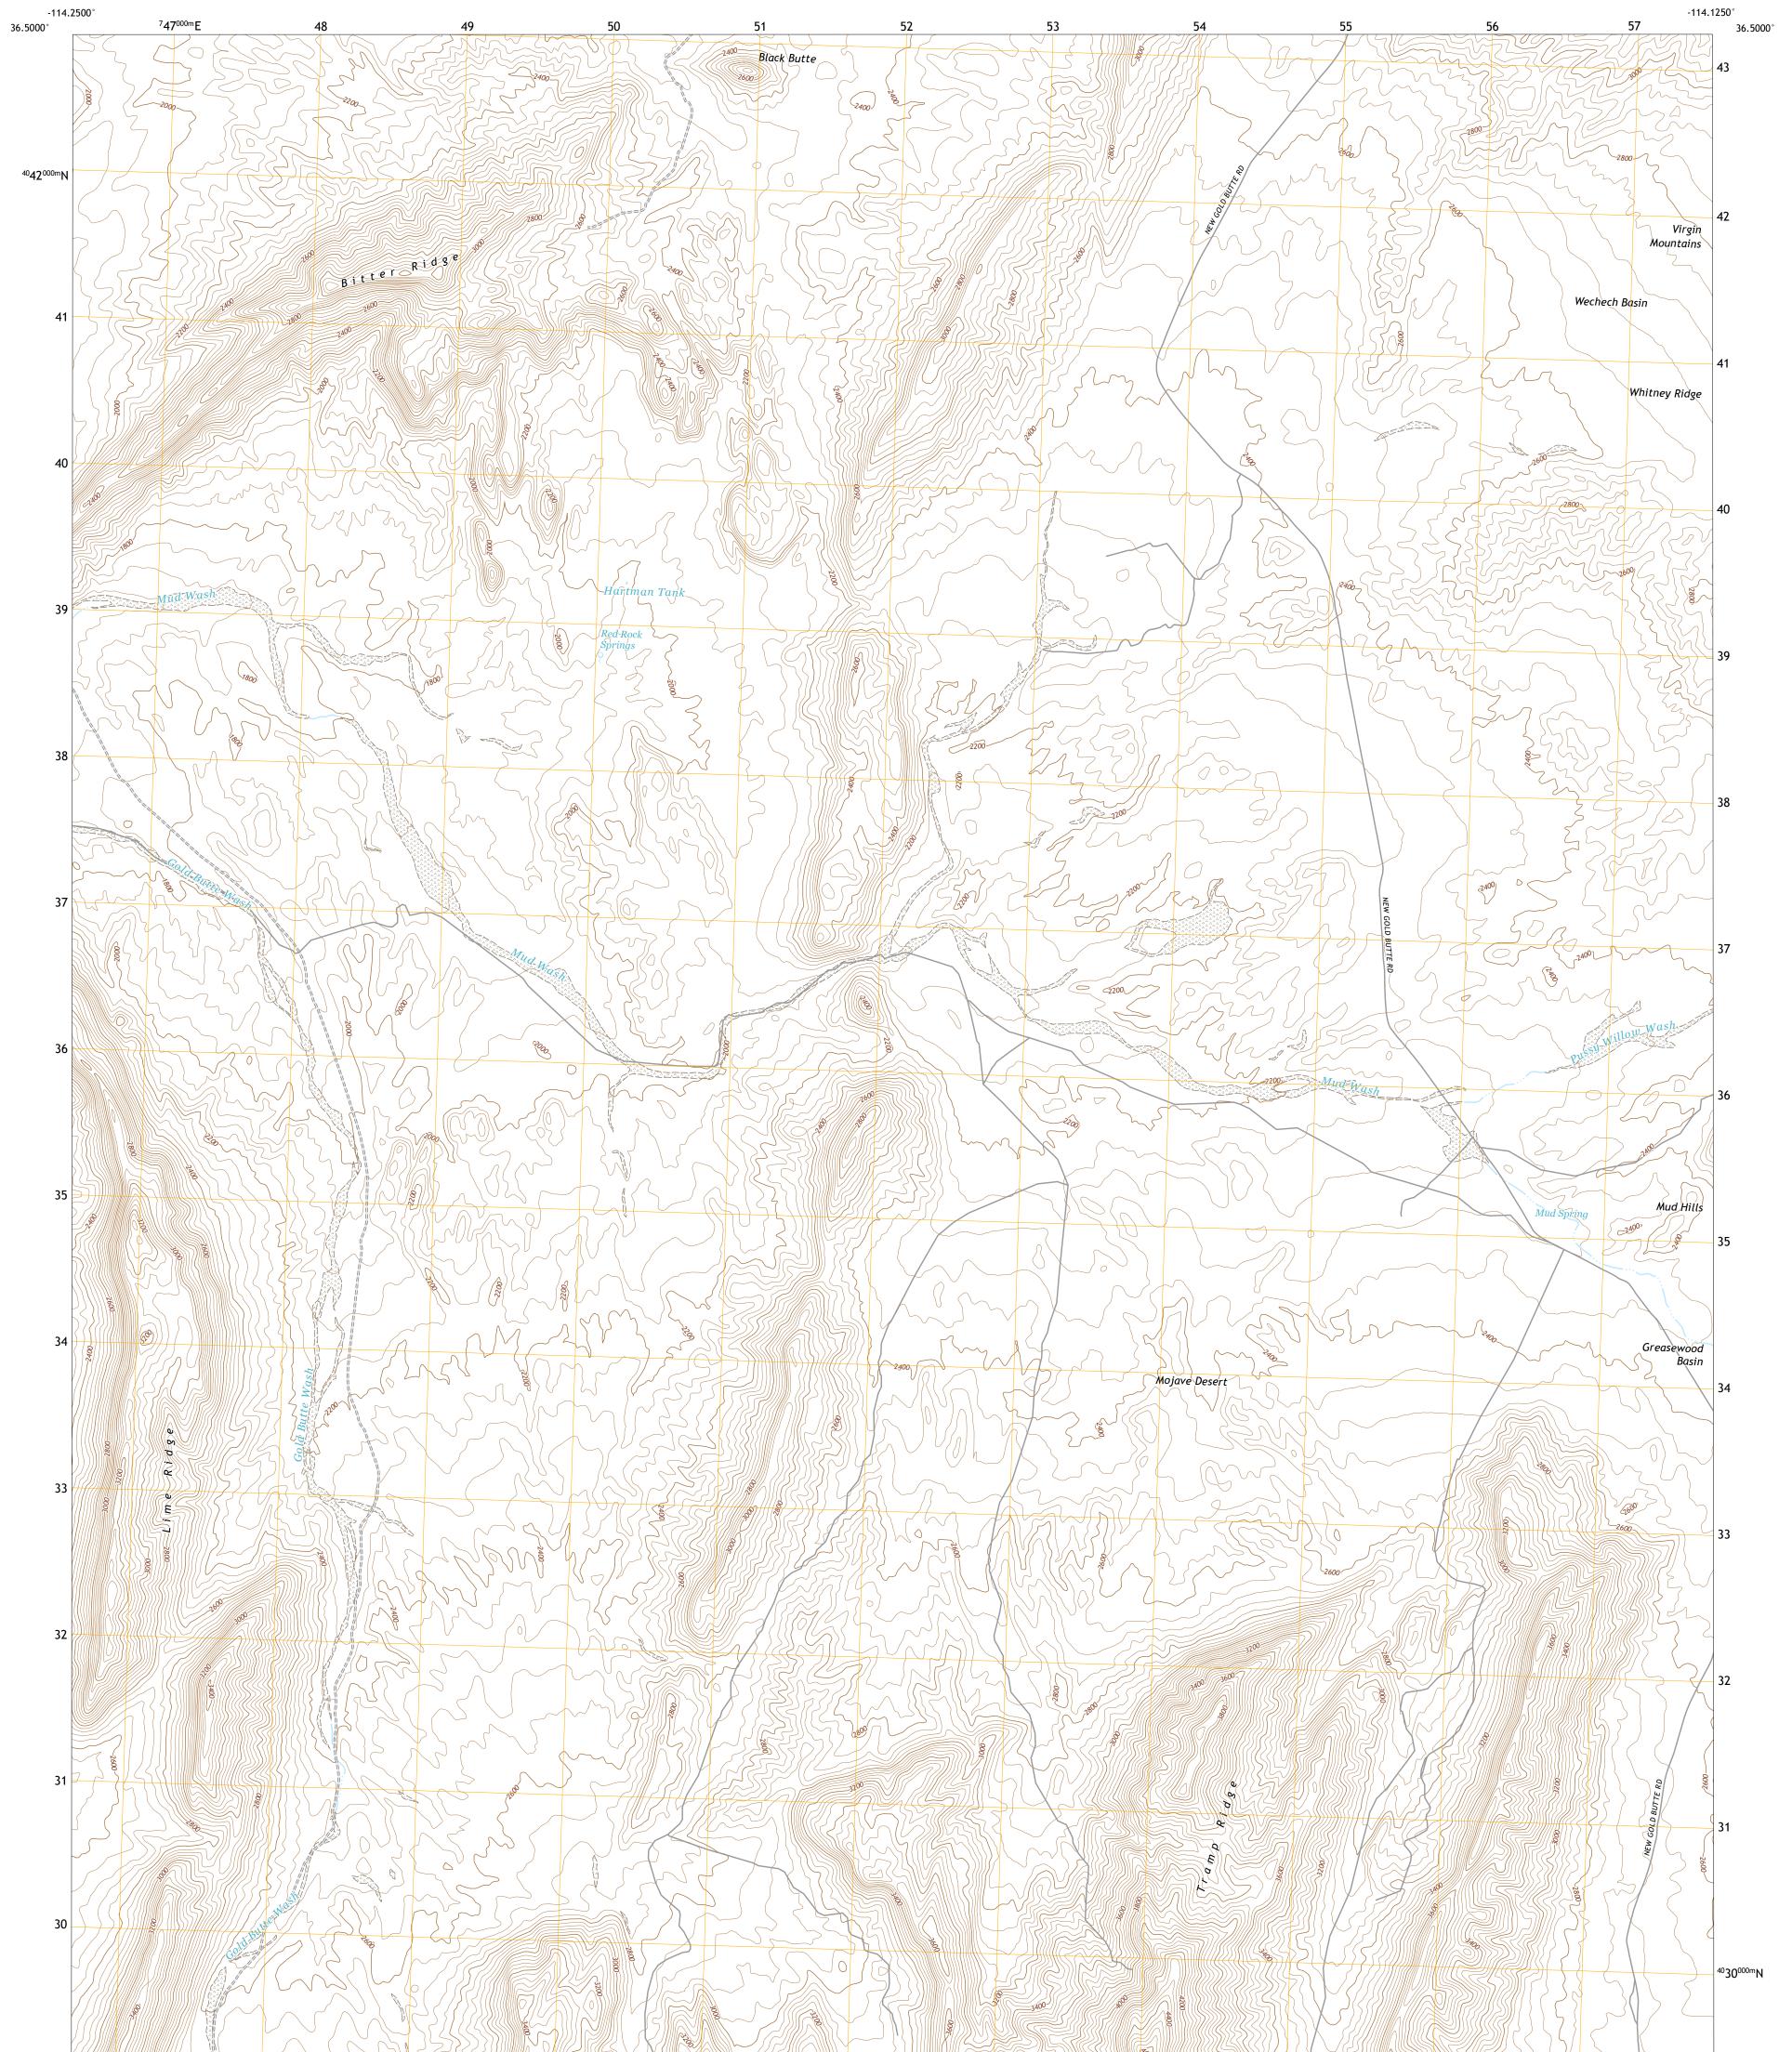

## U.S. DEPARTMENT OF THE INTERIOR U.S. GEOLOGICAL SURVEY

Produced by the United States Geological Survey North American Datum of 1983 (NAD83) World Geodetic System of 1984 (WGS84). Projection and 1 000-meter grid:Universal Transverse Mercator, Zone 11S This map is not a legal document. Boundaries may be generalized for this map scale. Private lands within government reservations may not be shown. Obtain permission before entering private lands.

Imagery......NAIP, June 2017 - November 2017 Roads......GNIS, 1980 - 2021 Hydrography......GNIS, 1980 - 2021 Hydrography......National Hydrography Dataset, 2004 - 2020 Contours.....National Elevation Dataset, 2001 Boundaries......Multiple sources; see metadata file 2019 - 2021 Public Land Survey System......BLM, 2020 Wetlands.....BLM, 2020