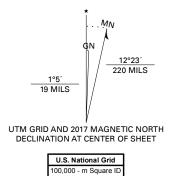

North American Datum of 1983 (NAD83) World Geodetic System of 1984 (WGS84). Projection and 1 000-meter grid:Universal Transverse Mercator, Zone 11S

entering private lands.

PD

Grid Zone Designation

This map was produced to conform with the National Geospatial Program US Topo Product Standard, 2011. A metadata file associated with this product is draft version 0.6.18