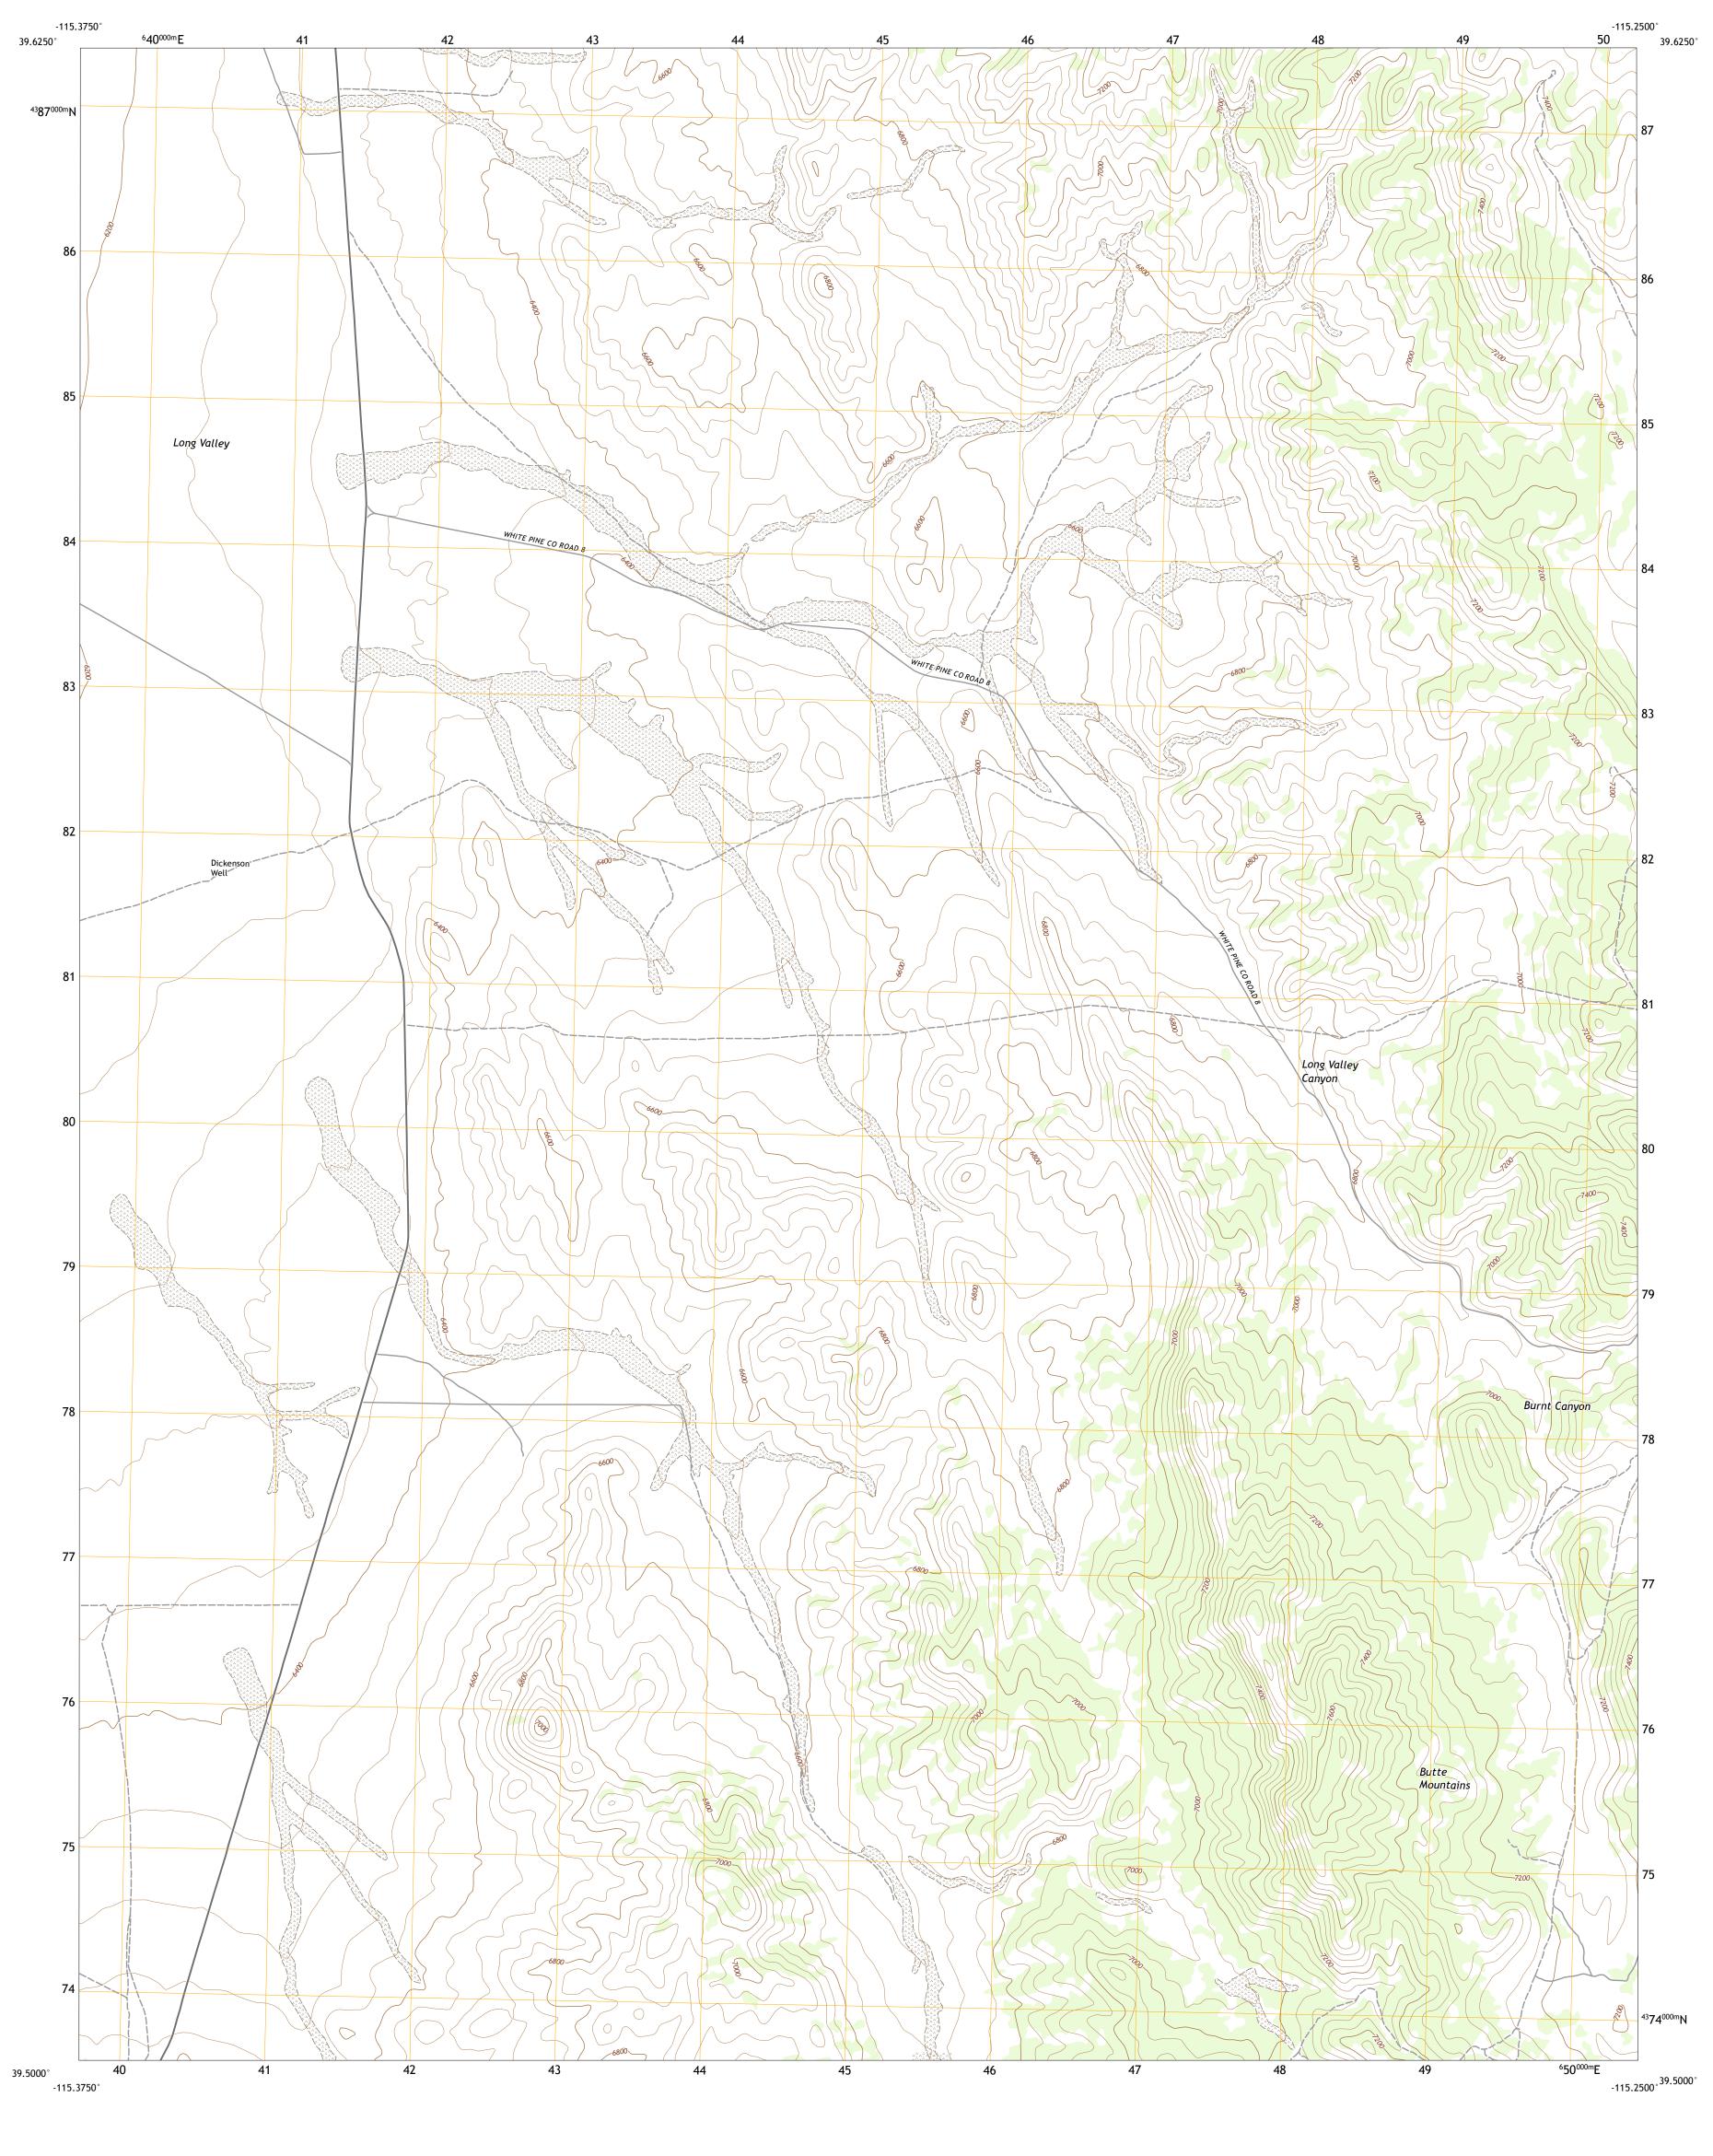

NEVADA

ROAD CLASSIFICATION

US Route

Secondary Hwy —

Interstate Route

Local Road

State Route

4WD