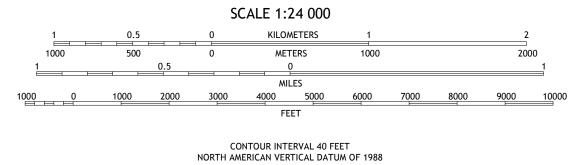

Produced by the United States Geological Survey

This map is not a legal document. Boundaries may be generalized for this map scale. Private lands within government reservations may not be shown. Obtain permission before

North American Datum of 1983 (NAD83) World Geodetic System of 1984 (WGS84). Projection and 1 000-meter grid:Universal Transverse Mercator, Zone 11S

entering private lands.



PD

Grid Zone Designation



This map was produced to conform with the National Geospatial Program US Topo Product Standard, 2011. A metadata file associated with this product is draft version 0.6.18



NEVADA

ROAD CLASSIFICATION

US Route

Secondary Hwy —

Interstate Route

Local Road

State Route

4WD