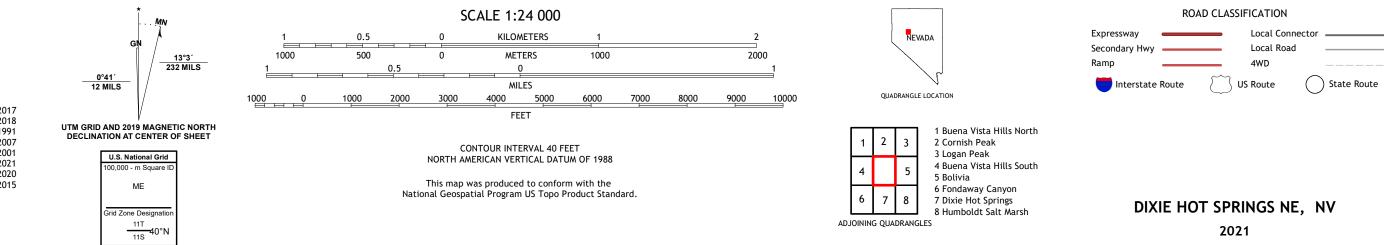

## DIXIE HOT SPRINGS NE QUADRANGLE NEVADA - CHURCHILL COUNTY 7.5-MINUTE SERIES

Produced by the United States Geological Survey North American Datum of 1983 (NAD83) World Geodetic System of 1984 (WGS84). Projection and 1 000-meter grid:Universal Transverse Mercator, Zone 11S This map is not a legal document. Boundaries may be generalized for this map scale. Private lands within government reservations may not be shown. Obtain permission before entering private lands.