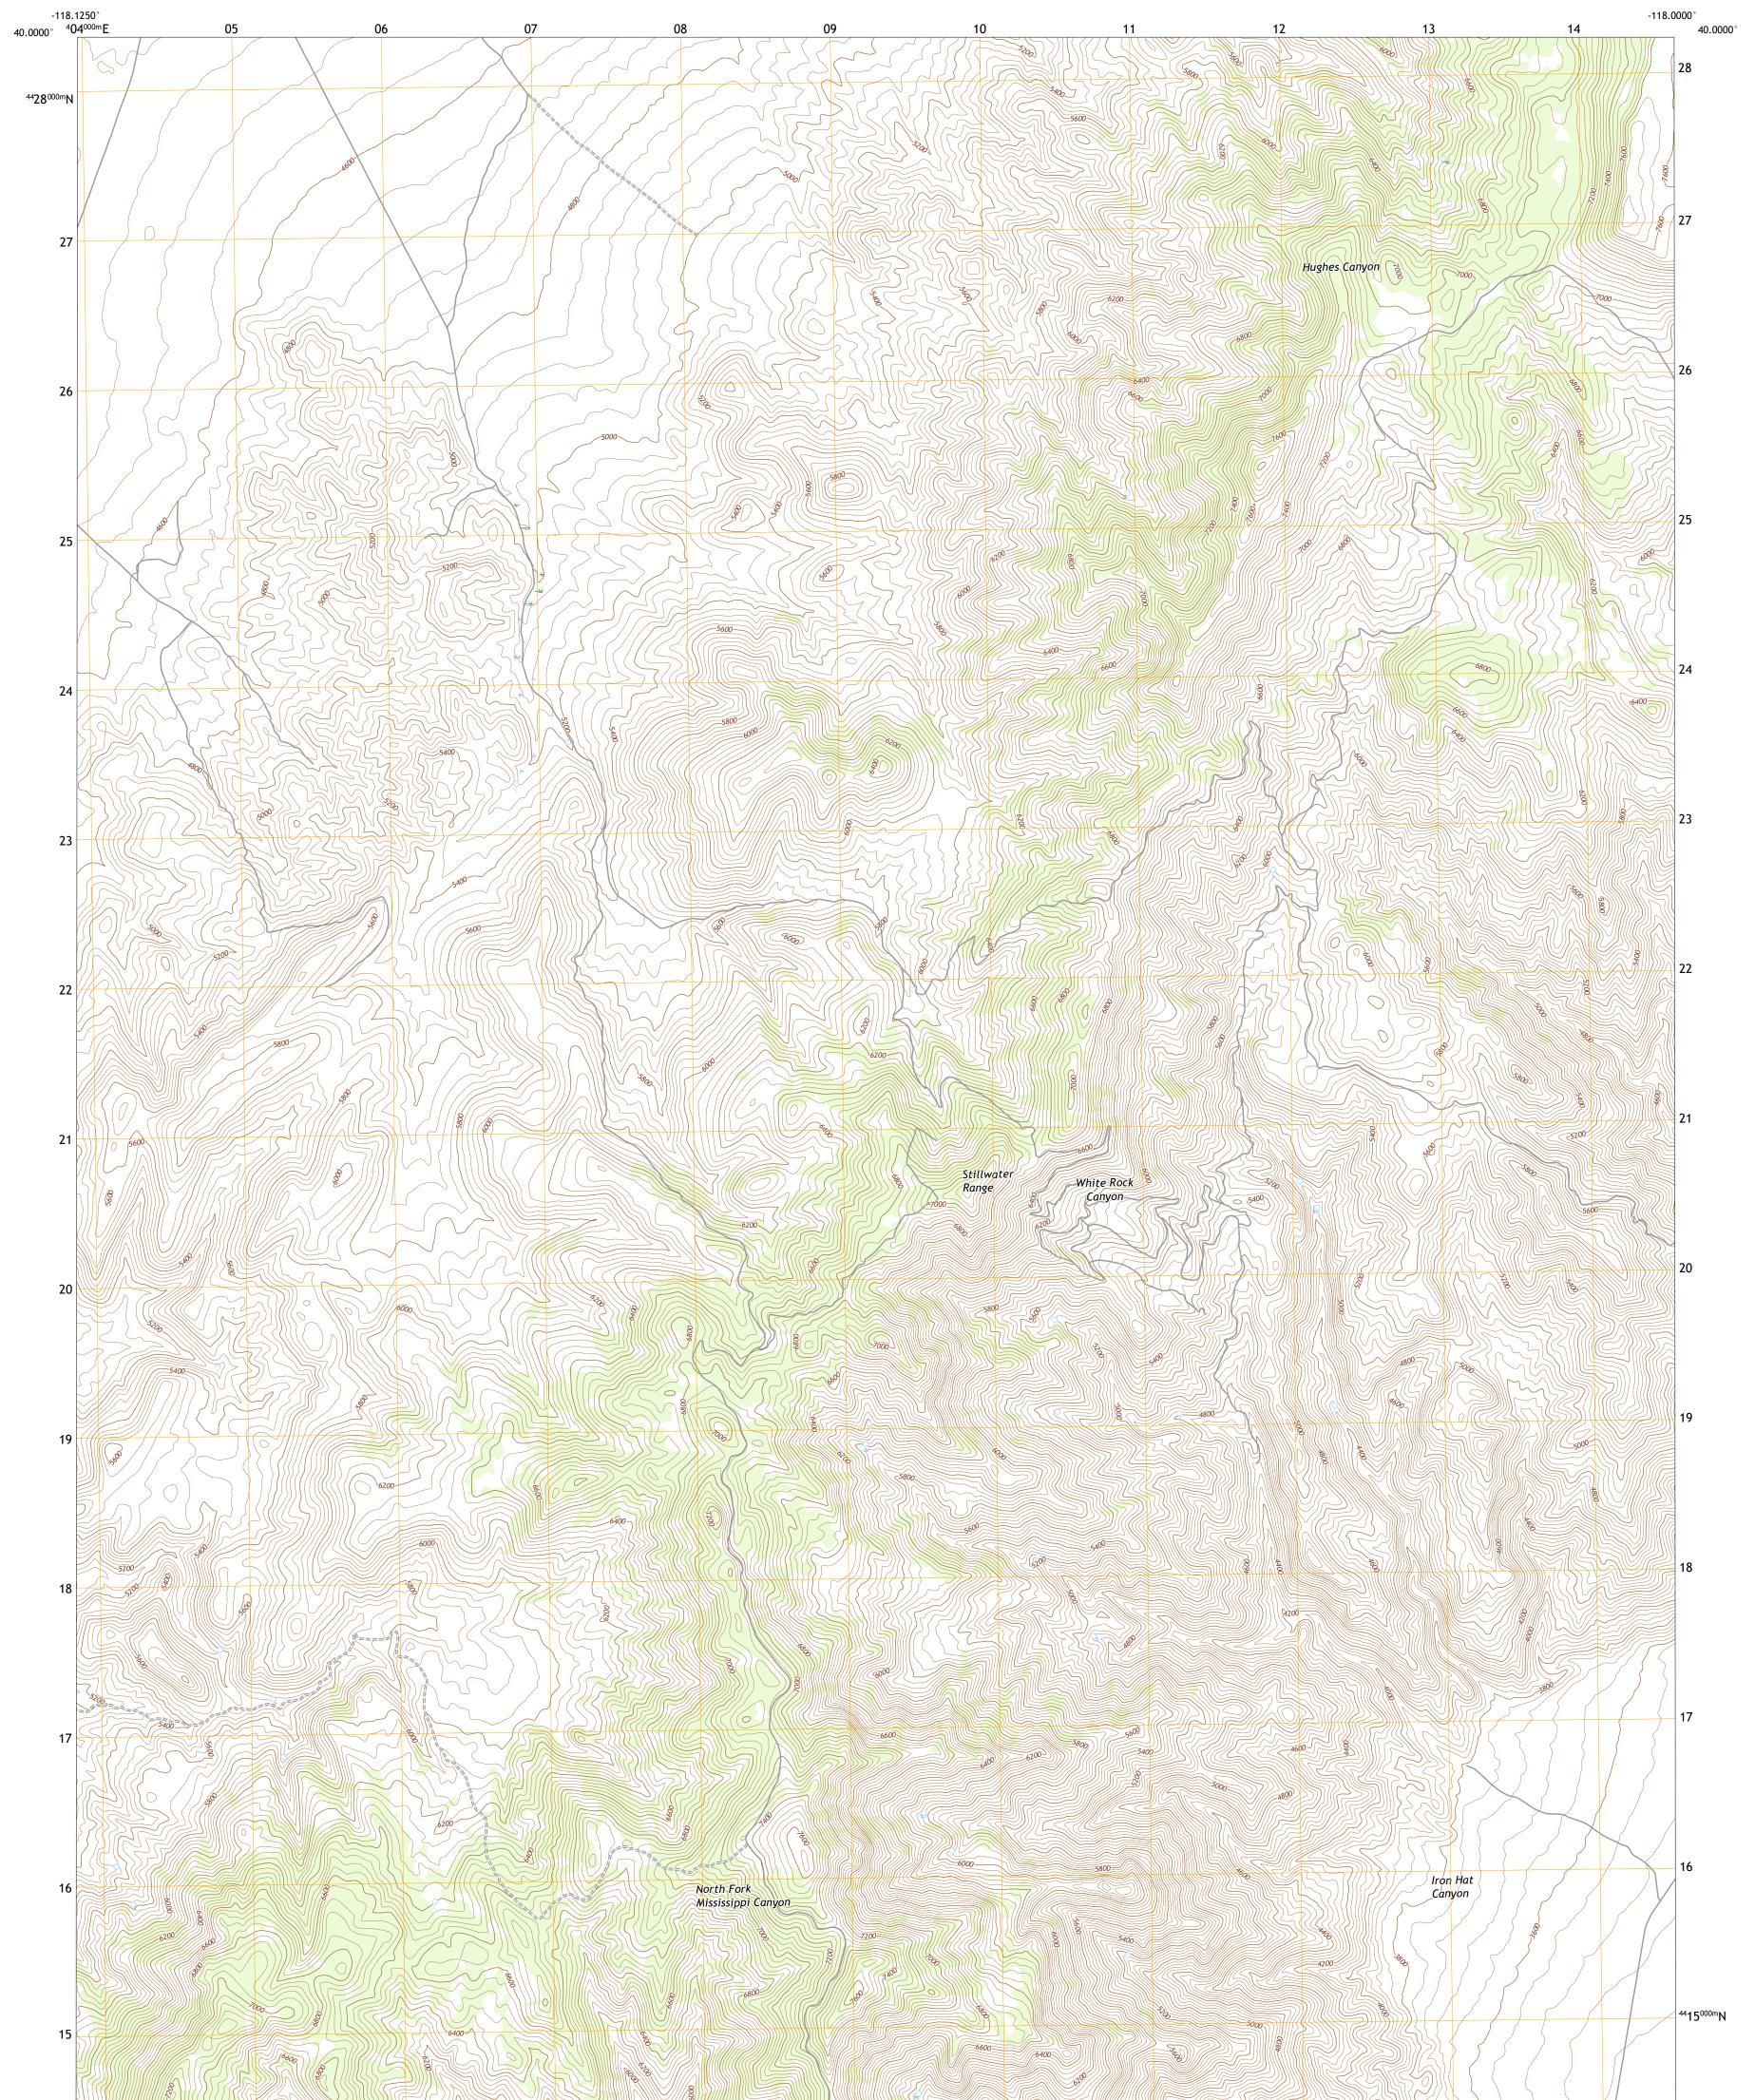

## U.S. DEPARTMENT OF THE INTERIOR U.S. GEOLOGICAL SURVEY

## DIXIE HOT SPRINGS NE QUADRANGLE NEVADA - CHURCHILL COUNTY 7.5-MINUTE SERIES

Produced by the United States Geological Survey North American Datum of 1983 (NAD83) World Geodetic System of 1984 (WGS84). Projection and 1 000-meter grid:Universal Transverse Mercator, Zone 11S This map is not a legal document. Boundaries may be generalized for this map scale. Private lands within government reservations may not be shown. Obtain permission before entering private lands.

Imagery......NAIP, July 2017 - November 2017 Roads......QNIS, 1980 - 1991 Hydrography......GNIS, 1980 - 1991 Hydrography......National Hydrography Dataset, 2006 - 2007 Contours......National Elevation Dataset, 2001 Boundaries......Multiple sources; see metadata file 2019 - 2021 Public Land Survey System......BLM, 2020 Wetlands......BLM, 2015