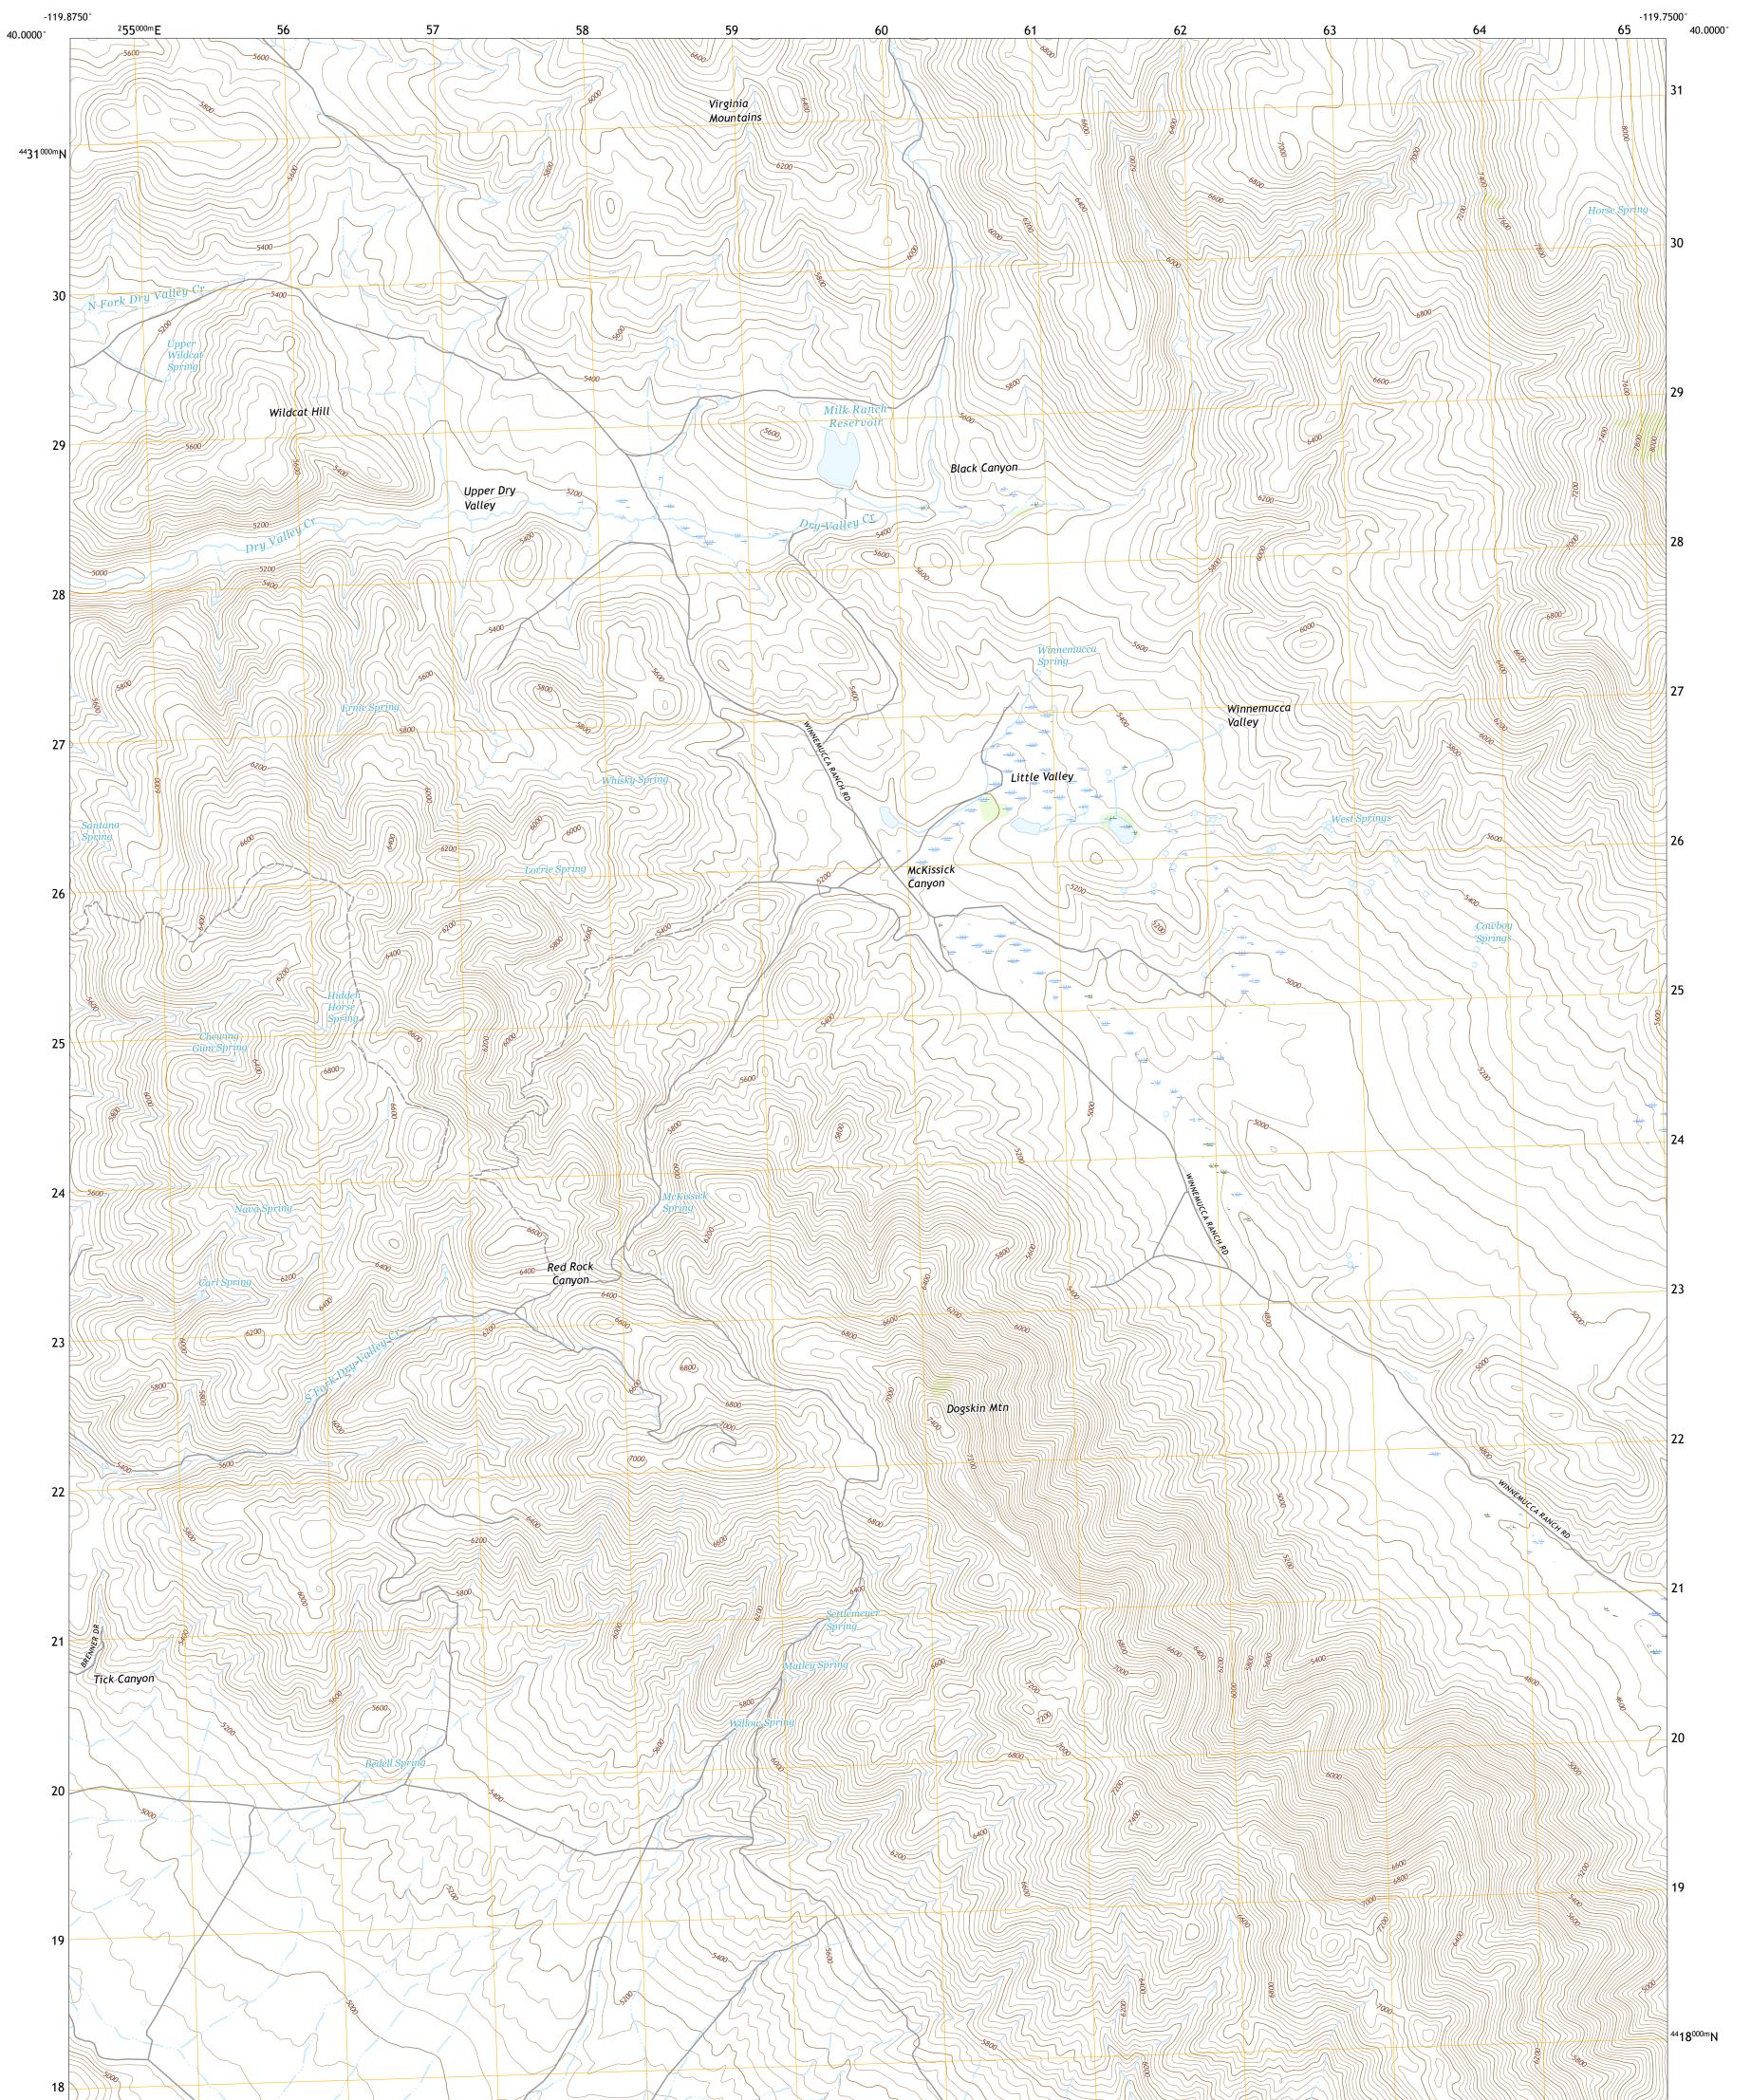

## U.S. DEPARTMENT OF THE INTERIOR U.S. GEOLOGICAL SURVEY

DOGSKIN MOUNTAIN QUADRANGLE NEVADA - WASHOE COUNTY 7.5-MINUTE SERIES

Produced by the United States Geological Survey North American Datum of 1983 (NAD83) World Geodetic System of 1984 (WGS84). Projection and 1 000-meter grid:Universal Transverse Mercator, Zone 11S This map is not a legal document. Boundaries may be generalized for this map scale. Private lands within government reservations may not be shown. Obtain permission before entering private lands.

Imagery......NAIP, June 2015 - September 2015Roads......U.S.CensusNames......GNIS, 1980 - 2017Hydrography.....National Hydrography Dataset, 2002 - 2018Contours.....National Elevation Dataset, 2001Boundaries.....Multiple sources; see metadata file 2016 - 2017Public Land Survey System......BLM, 2018Wetlands.....FWS National Wetlands Inventory 2013