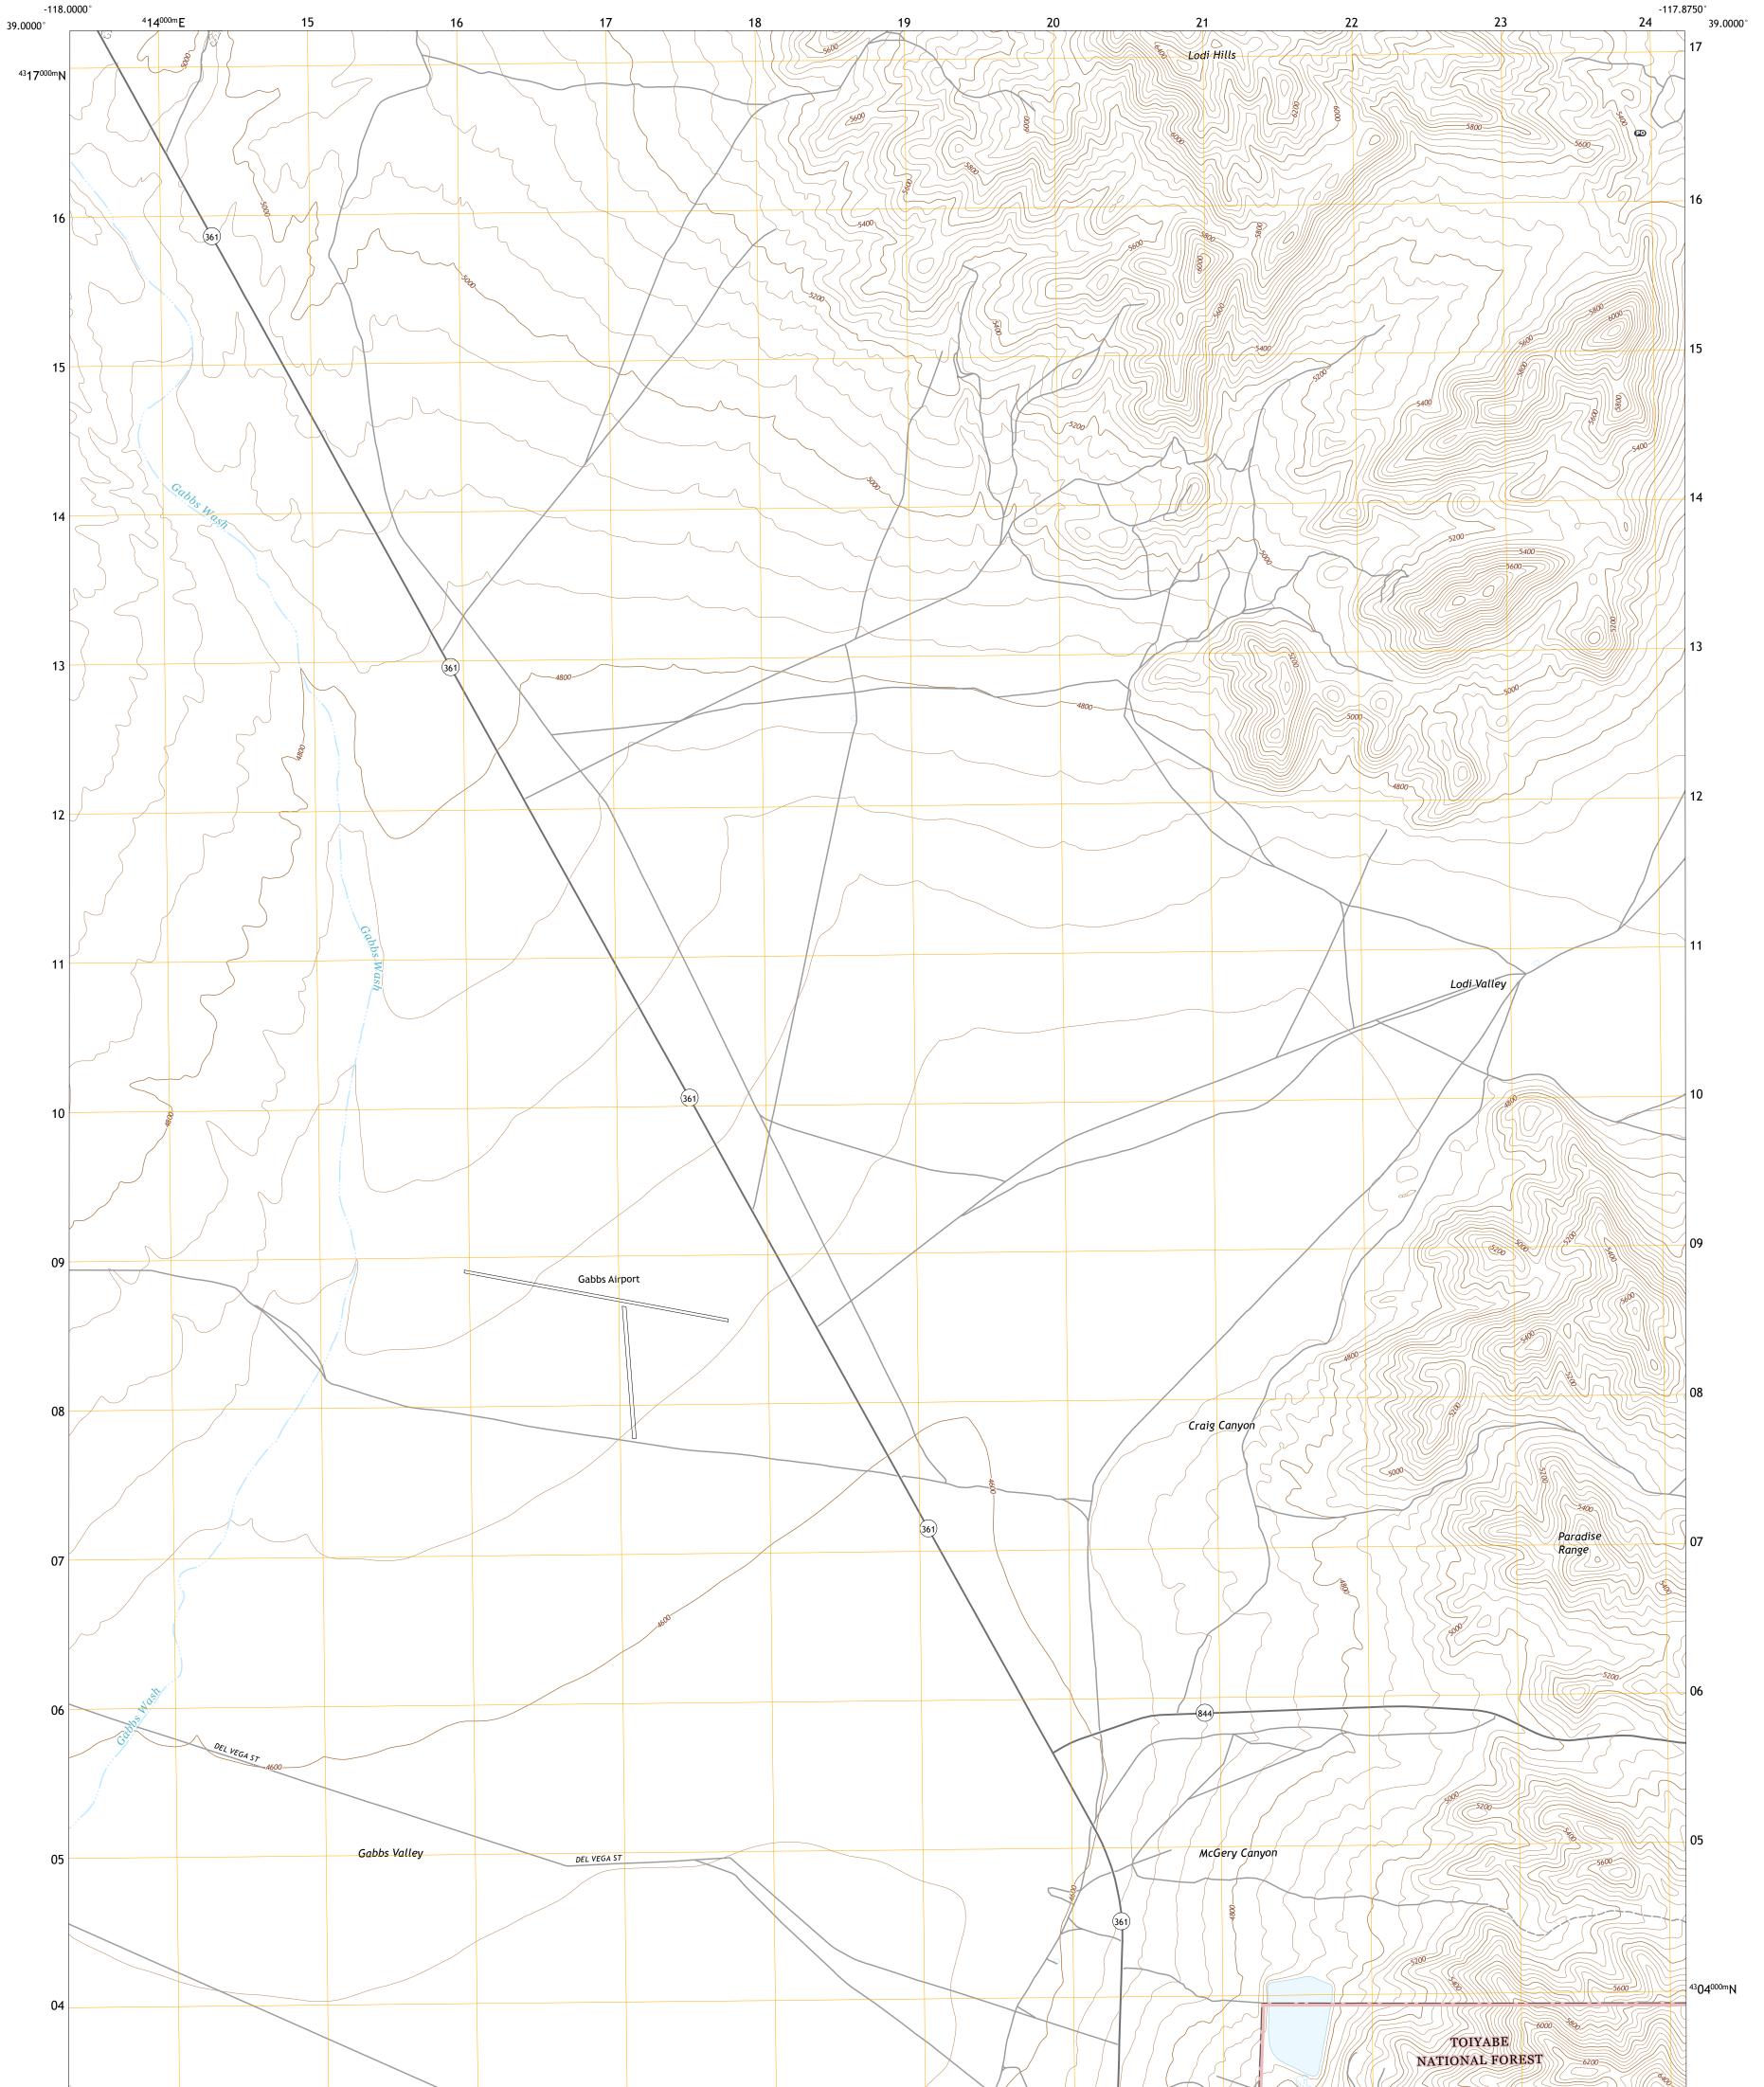

ROAD CLASSIFICATION Expressway Local Connector Secondary Hwy Local Road Ramp 4WD US Route State Route 🛑 Interstate Route FS Passenger FS High Clearance Route FS Primary Route Route Check with local Forest Service unit for current travel conditions and restrictions. DOWNEYVILLE, NV 2018