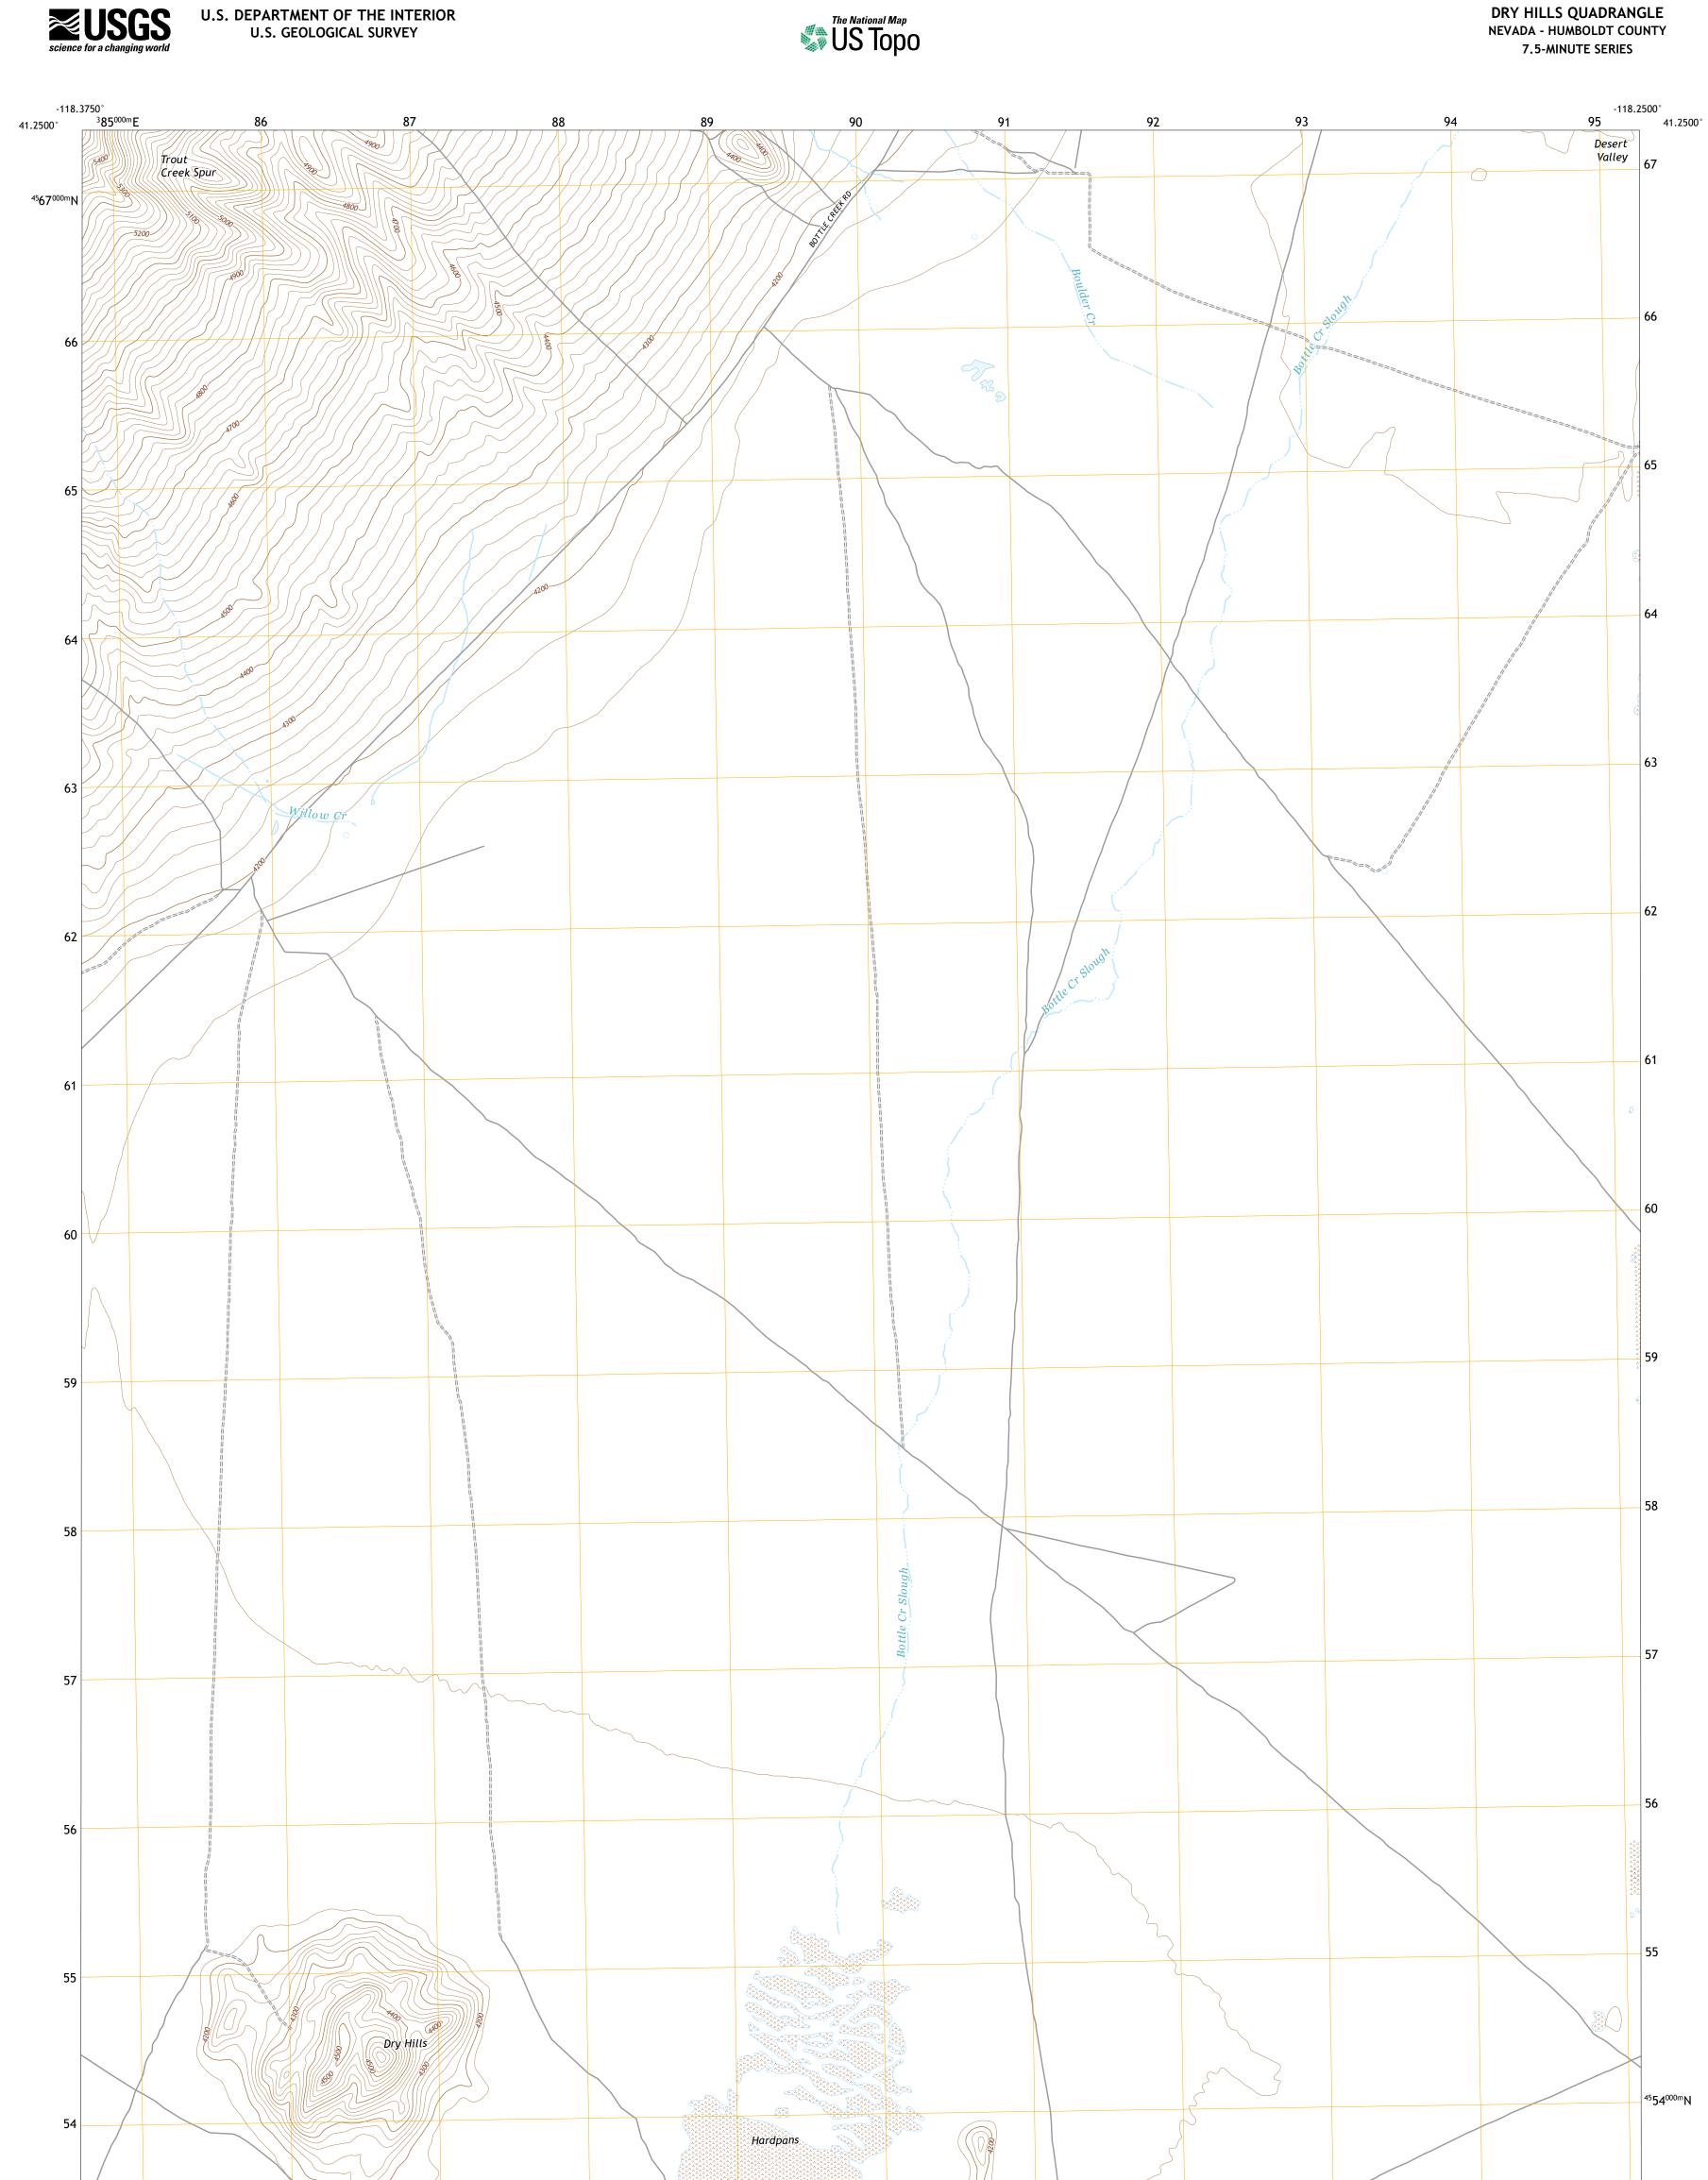

**Produced by the United States Geological Survey** North American Datum of 1983 (NAD83) World Geodetic System of 1984 (WGS84). Projection and 1 000-meter grid:Universal Transverse Mercator, Zone 11T This map is not a legal document. Boundaries may be generalized for this map scale. Private lands within government reservations may not be shown. Obtain permission before entering private lands.

Imagery......NAIP, July 2017 - November 2017 Roads......QNIS, 1980 - 2018 Names......GNIS, 1980 - 2018 Hydrography......Sational Hydrography Dataset, 2006 - 2021 Contours.....National Elevation Dataset, 2002 Boundaries......Multiple sources; see metadata file 2019 - 2021 Public Land Survey System......BLM, 2020 Wetlands......BLM, 2015