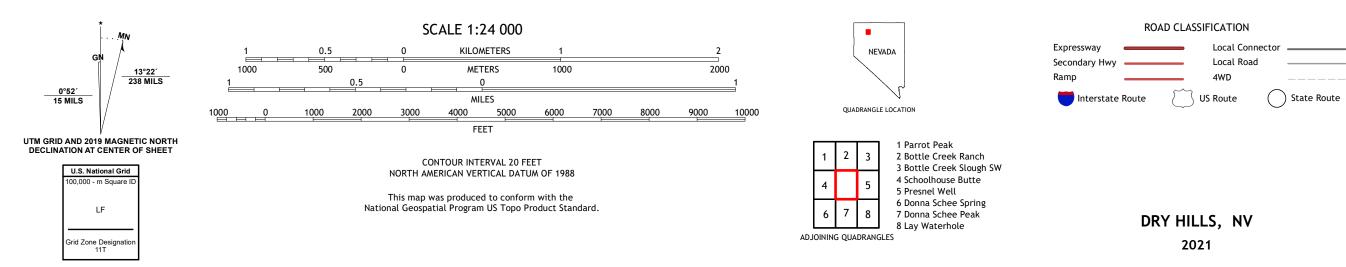

**Produced by the United States Geological Survey** North American Datum of 1983 (NAD83) World Geodetic System of 1984 (WGS84). Projection and 1 000-meter grid:Universal Transverse Mercator, Zone 11T This map is not a legal document. Boundaries may be generalized for this map scale. Private lands within government reservations may not be shown. Obtain permission before entering private lands.