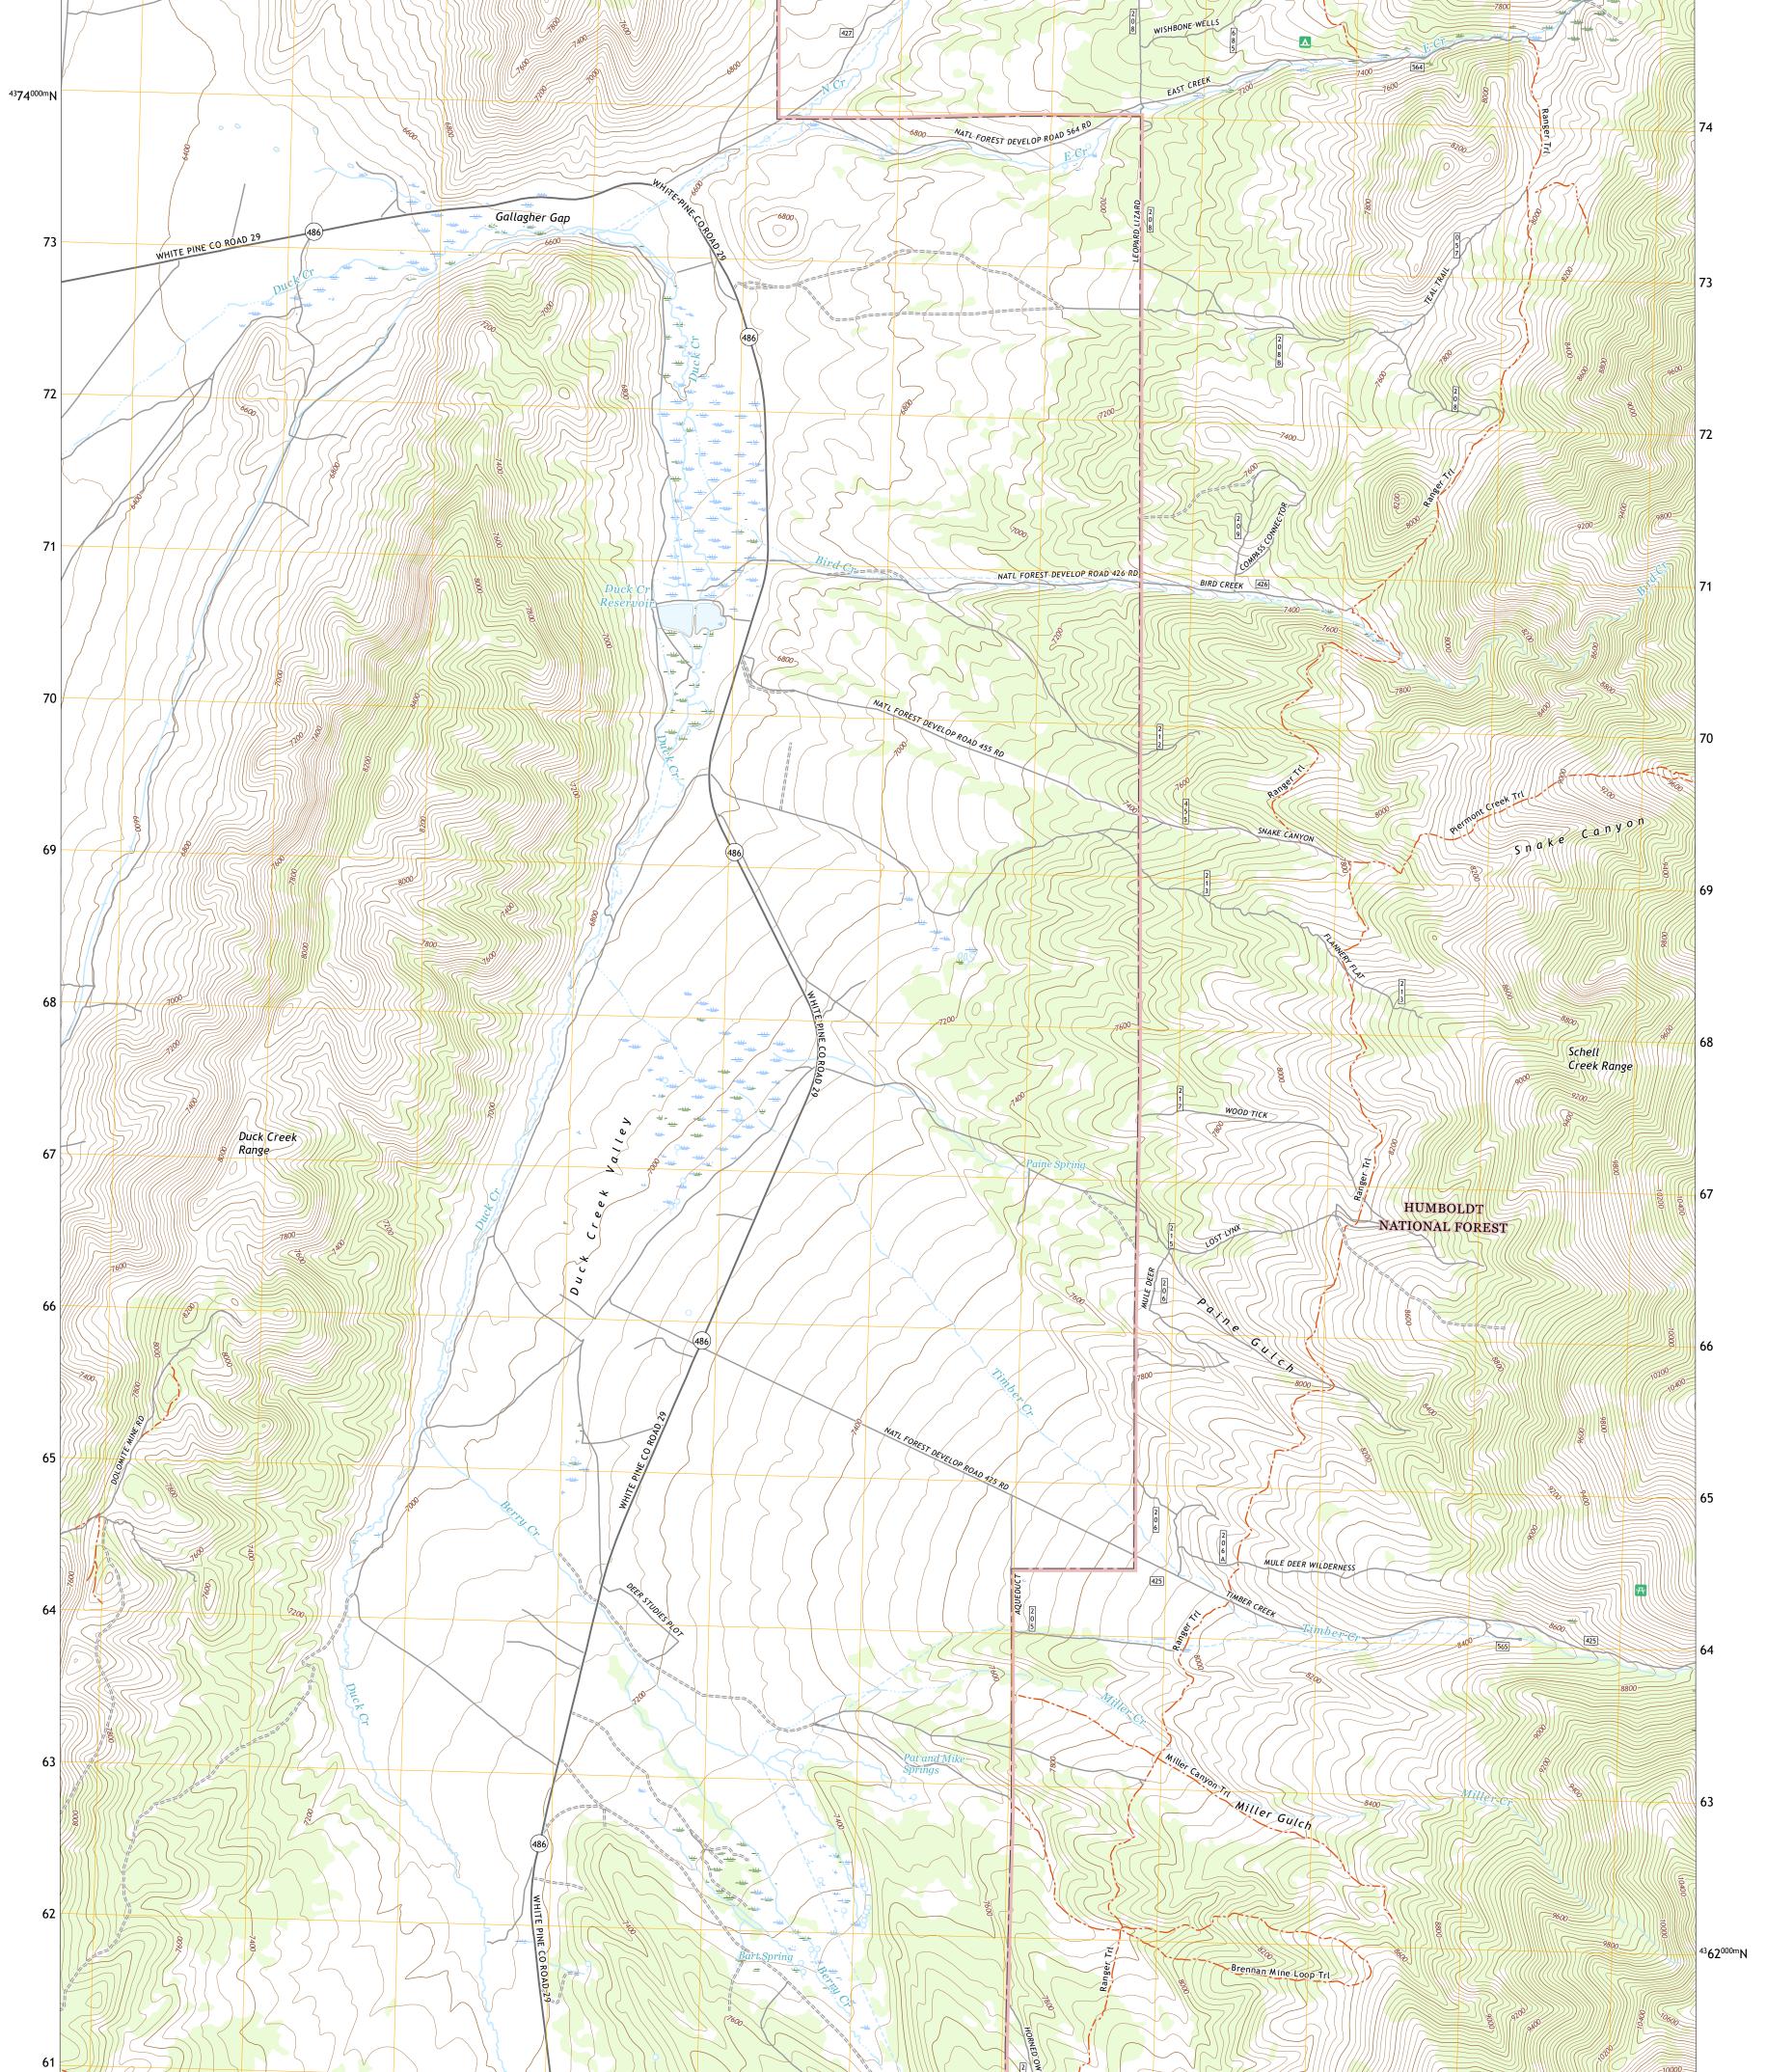

Produced by the United States Geological Survey North American Datum of 1983 (NAD83) World Geodetic System of 1984 (WGS84). Projection and 1 000-meter grid:Universal Transverse Mercator, Zone 11S This map is not a legal document. Boundaries may be generalized for this map scale. Private lands within government reservations may not be shown. Obtain permission before entering private lands.

Imagery.NAIP, June 2017 - November 2017Roads.U.S. Census Bureau, 2018 - 2018Roads within US Forest Service Lands.FSTopo Datawith limited Forest Service updates, 2018Names.GNIS, 1980 - 2020Hydrography.National Hydrography Dataset, 2004 - 2020Contours.National Elevation Dataset, 2004Boundaries.Multiple sources; see metadata file 2017 - 2021Public Land Survey System.BLM, 2020Wetlands.FWS National Wetlan