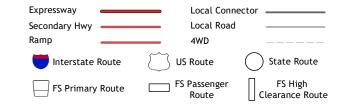

ey North American Datum of 1983 (NAD83) World Geodetic System of 1984 (WGS84). Projection and 1 000-meter grid:Universal Transverse Mercator, Zone 11S This map is not a legal document. Boundaries may be generalized for this map scale. Private lands within government reservations may not be shown. Obtain permission before entering private lands.

Imagery.NAIP, June 2017 - November 2017Roads.U.S. Census Bureau, 2018 - 2018Roads within US Forest Service Lands.FSTopo Datawith limited Forest Service updates, 2018Names.GNIS, 1980 - 2020Hydrography.National Hydrography Dataset, 2004 - 2020Contours.National Elevation Dataset, 2004Boundaries.Multiple sources; see metadata file 2017 - 2021Public Land Survey System.BLM, 2020Wetlands.FWS National Wetlands Inventory 2013 - 2015



ROAD CLASSIFICATION





DUCK CREEK VALLEY, NV

2021