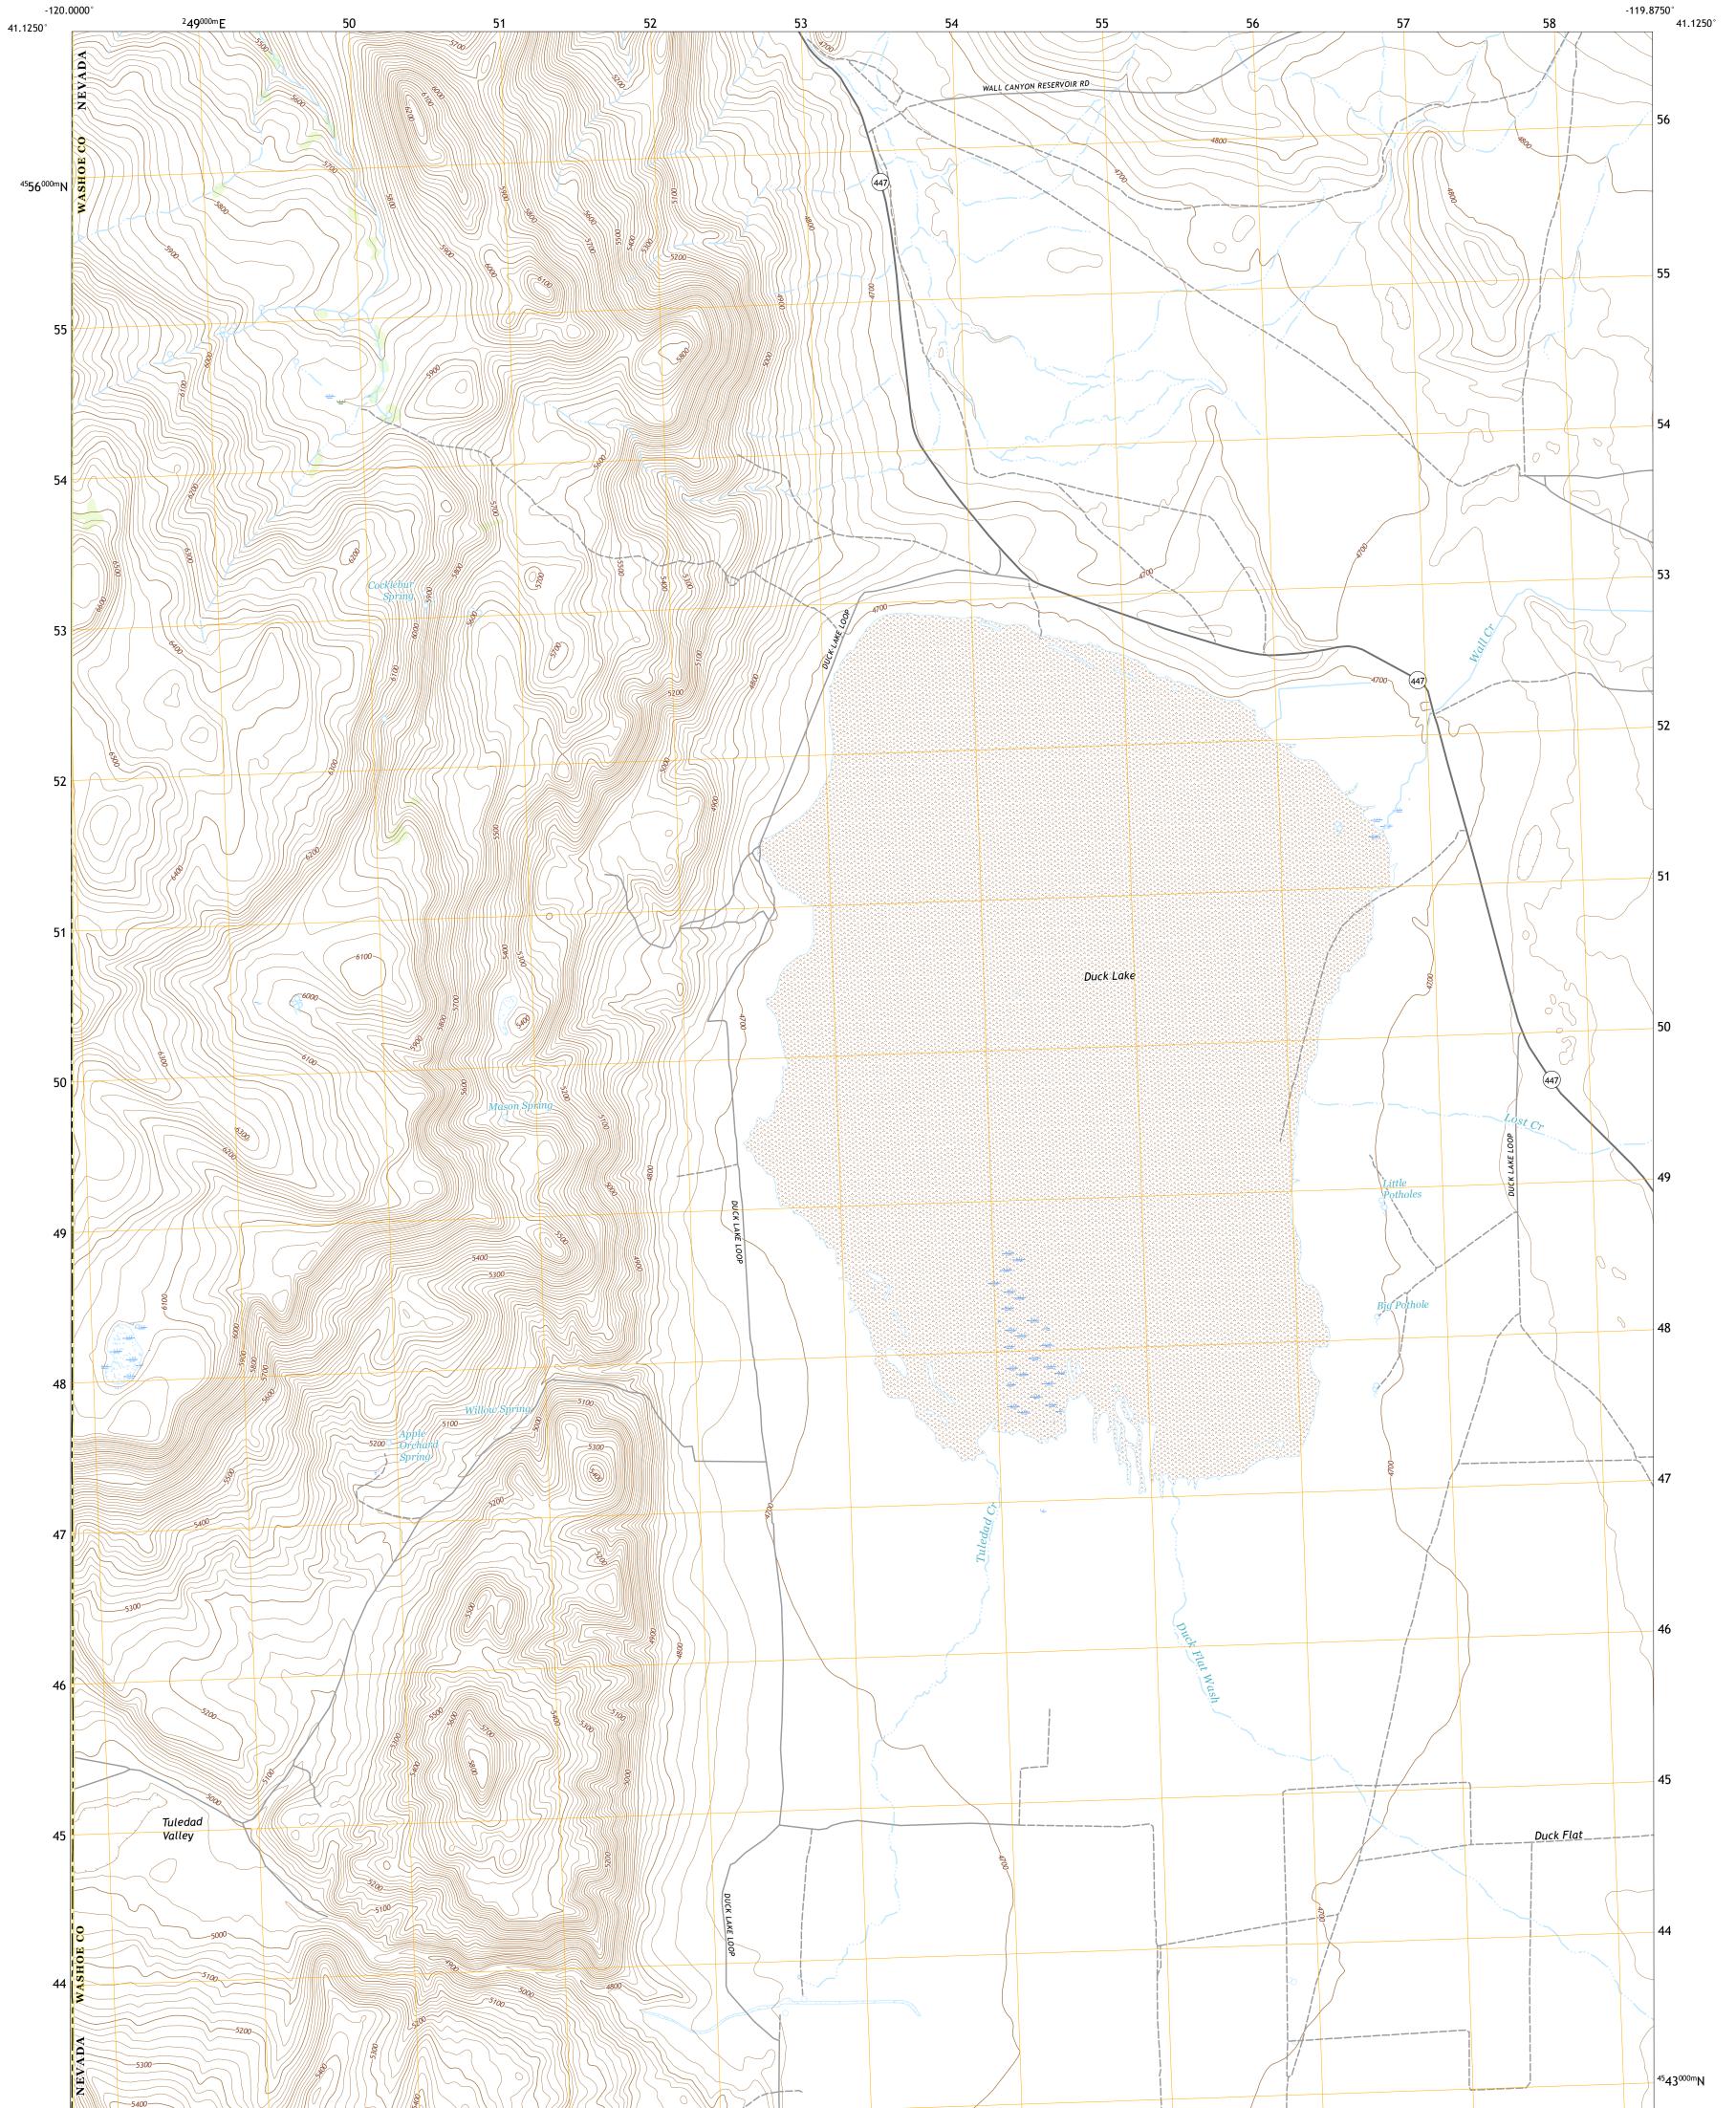

U.S. DEPARTMENT OF THE INTERIOR U.S. GEOLOGICAL SURVEY

DUCK LAKE QUADRANGLE NEVADA - CALIFORNIA 7.5-MINUTE SERIES

Produced by the United States Geological Survey North American Datum of 1983 (NAD83) World Geodetic System of 1984 (WGS84). Projection and 1 000-meter grid:Universal Transverse Mercator, Zone 11T This map is not a legal document. Boundaries may be generalized for this map scale. Private lands within government reservations may not be shown. Obtain permission before entering private lands.

Imagery......NAIP, June 2015 - October 2016 Roads......GNIS, 1990 - 2017 Hydrography......GNIS, 1990 - 2017 Hydrography......National Hydrography Dataset, 2003 - 2018 Contours.....National Elevation Dataset, 2002 - 2004 Boundaries.....Multiple sources; see metadata file 2016 - 2017 Public Land Survey System......BLM, 2018 Wetlands......BLM, 2013