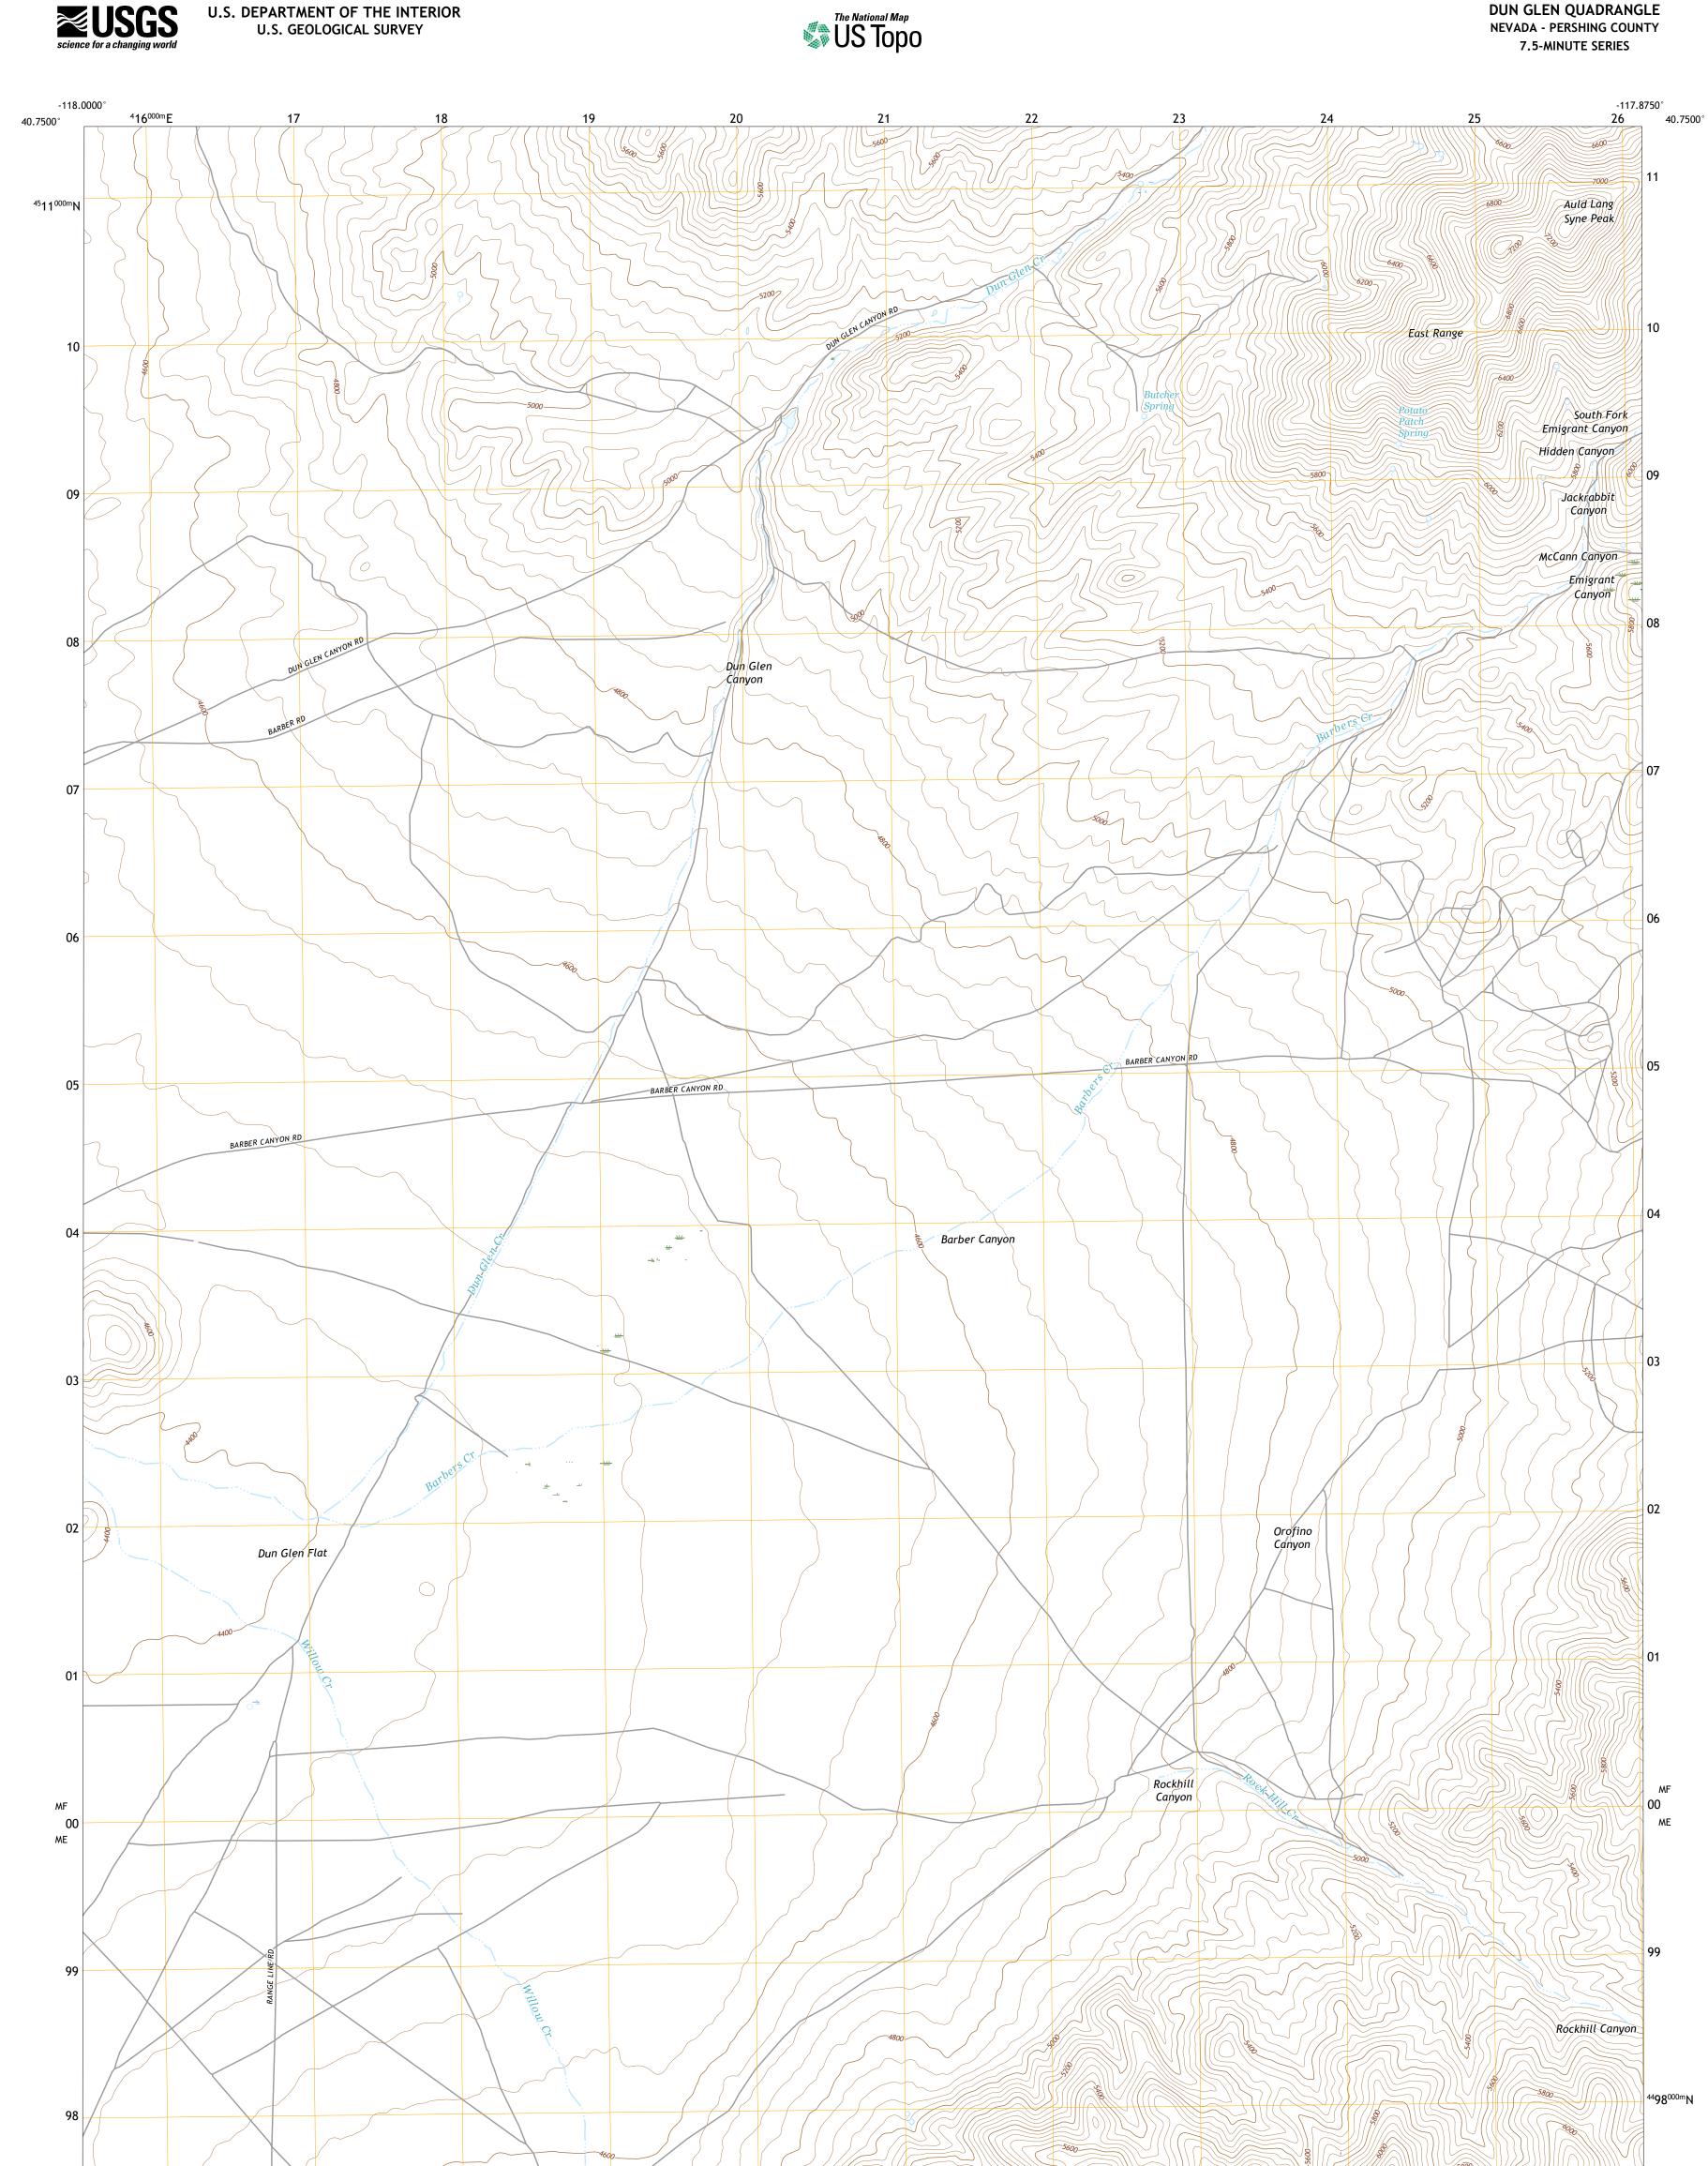

**Produced by the United States Geological Survey** North American Datum of 1983 (NAD83) World Geodetic System of 1984 (WGS84). Projection and 1 000-meter grid:Universal Transverse Mercator, Zone 11T This map is not a legal document. Boundaries may be generalized for this map scale. Private lands within government reservations may not be shown. Obtain permission before entering private lands.

Public Land Survey System......BLM, 2020 Wetlands.......FWS National Wetlands Inventory 1980 - 2015

U.S. DEPARTMENT OF THE INTERIOR

U.S. GEOLOGICAL SURVEY

\_\_\_\_

State Route

DUN GLEN QUADRANGLE

NEVADA - PERSHING COUNTY