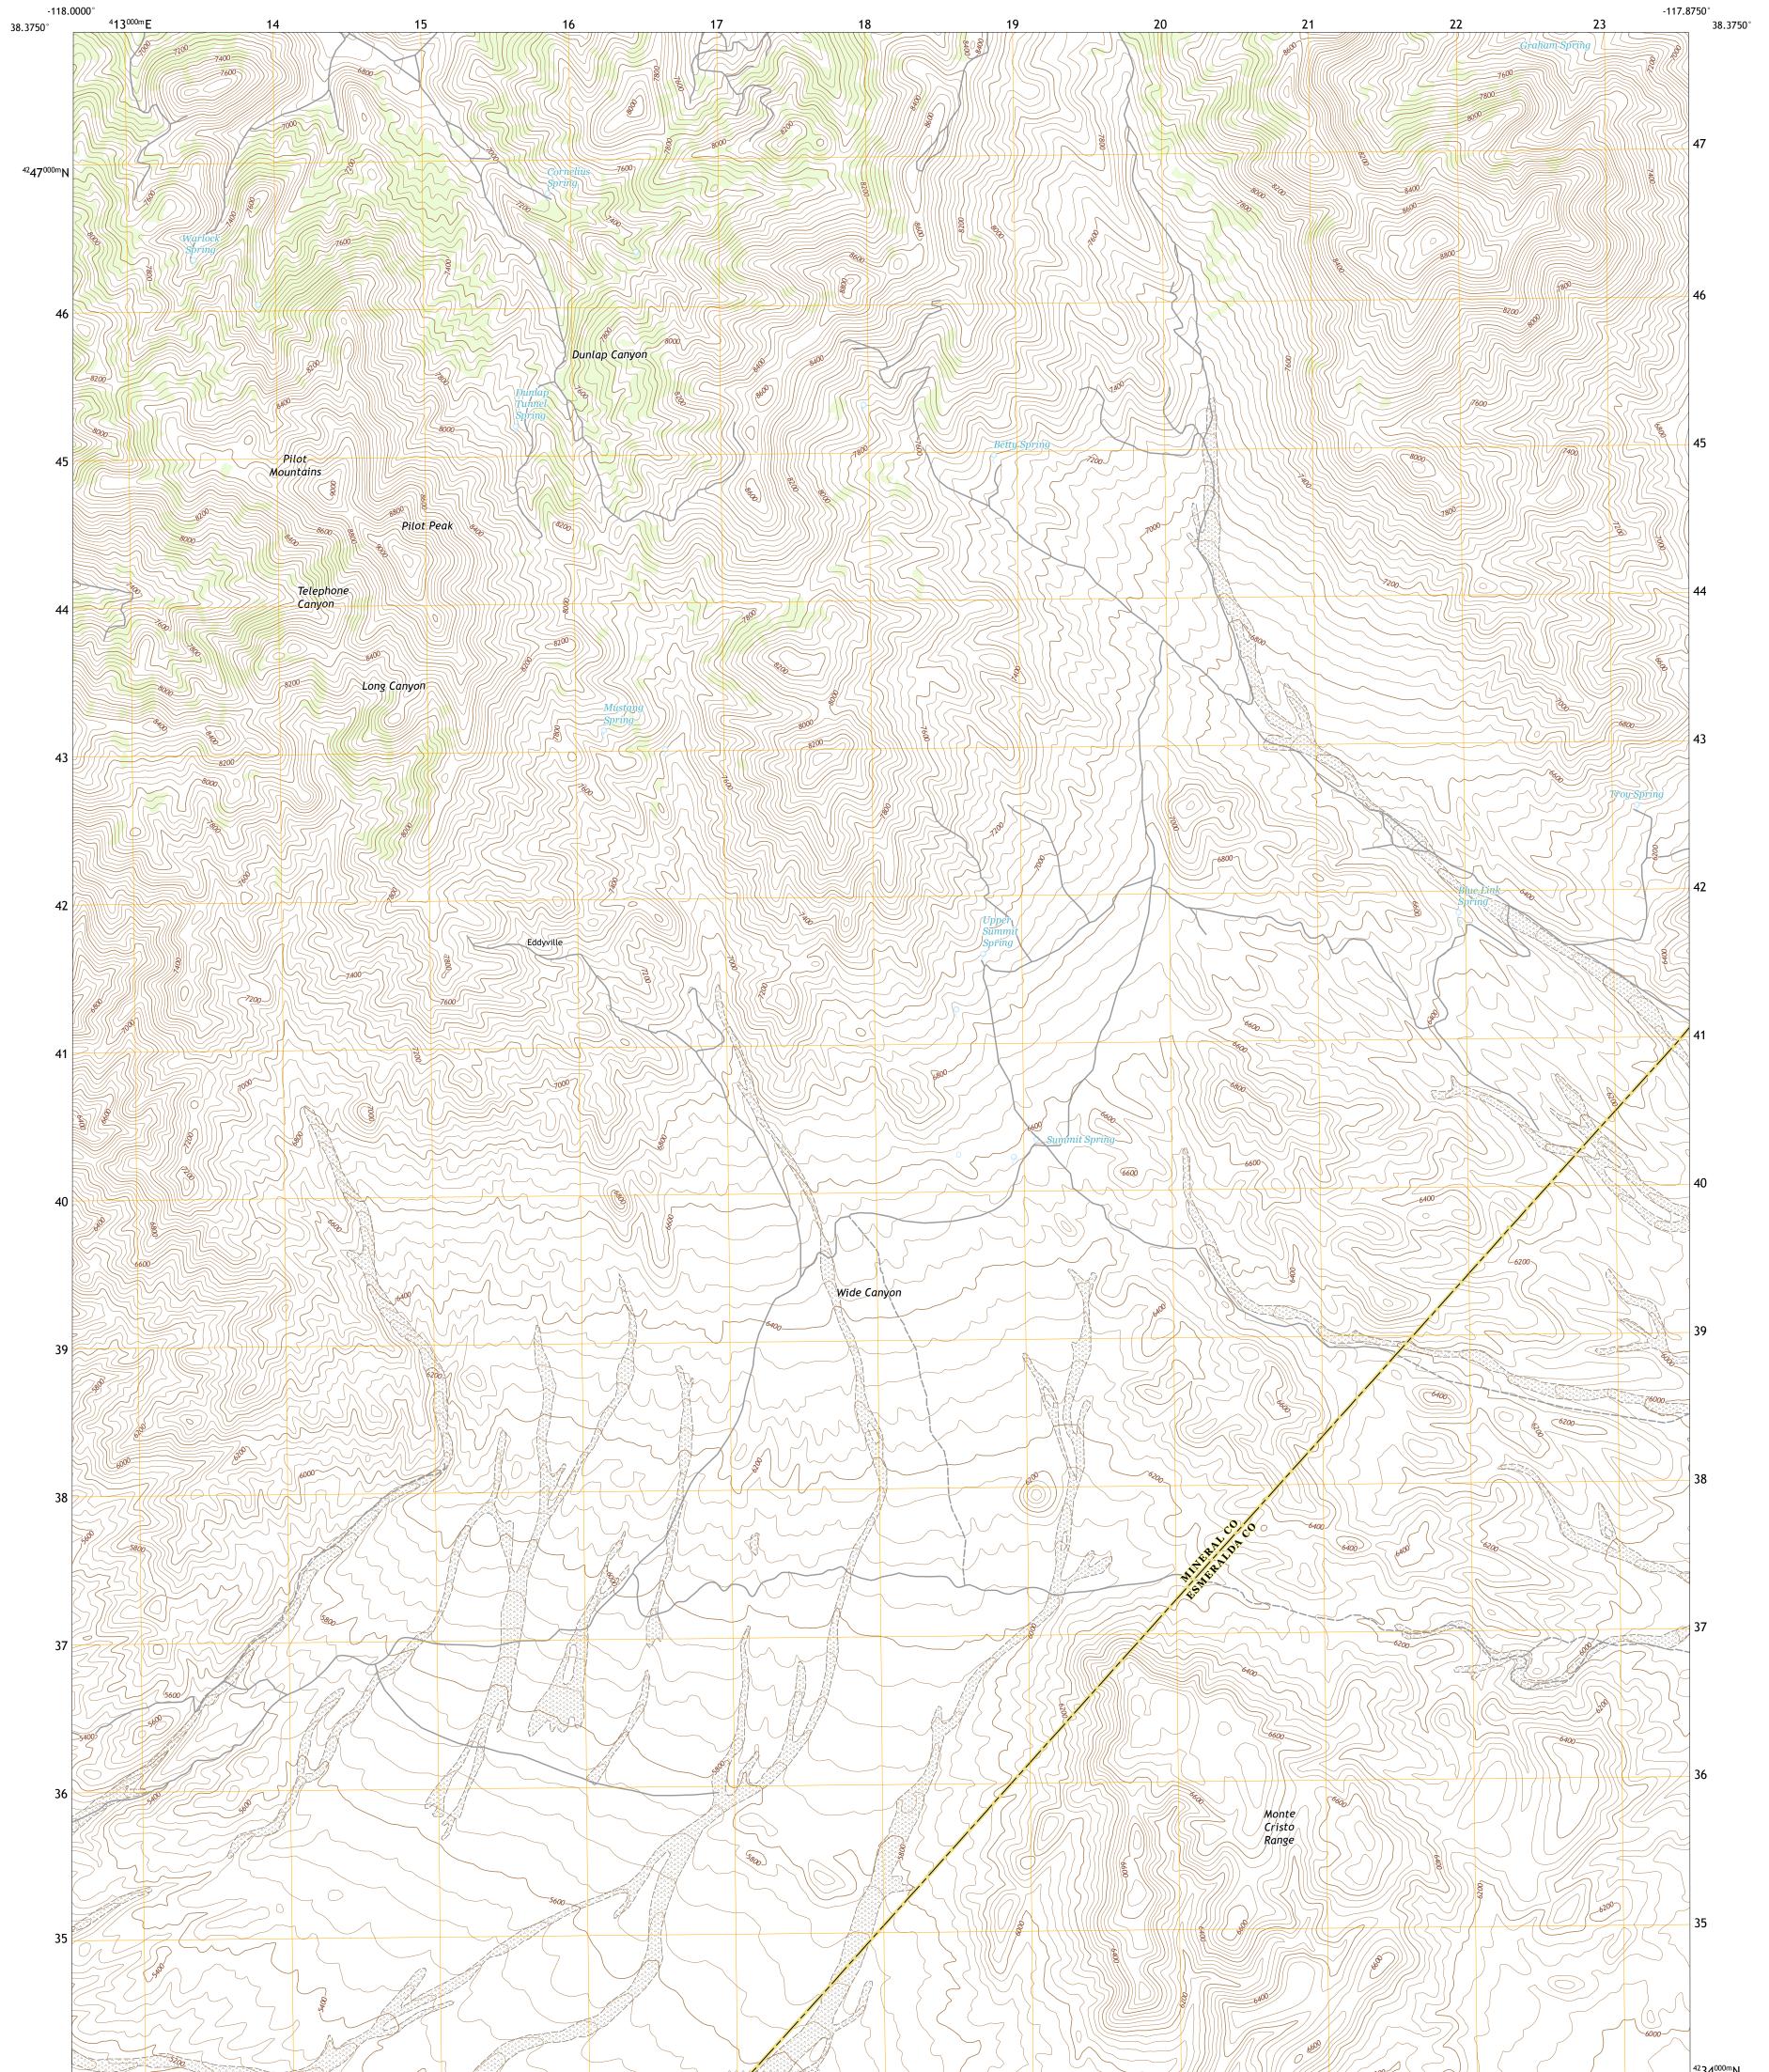

EDDYVILLE QUADRANGLE NEVADA 7.5-MINUTE SERIES

Produced by the United States Geological Survey North American Datum of 1983 (NAD83) World Geodetic System of 1984 (WGS84). Projection and 1 000-meter grid:Universal Transverse Mercator, Zone 11S This map is not a legal document. Boundaries may be generalized for this map scale. Private lands within government reservations may not be shown. Obtain permission before entering private lands.

Imagery......NAIP, May 2015 - September 2015 Roads......U.S. Census Bureau, 2018 Names......GNIS, 1980 - 2011 Hydrography......GNIS, 1980 - 2012 Contours.....National Hydrography Dataset, 2002 Contours.....National Elevation Dataset, 2003 Boundaries.....Multiple sources; see metadata file 2016 - 2017 Public Land Survey System......BLM, 2018 Wetlands......BLM, 2018