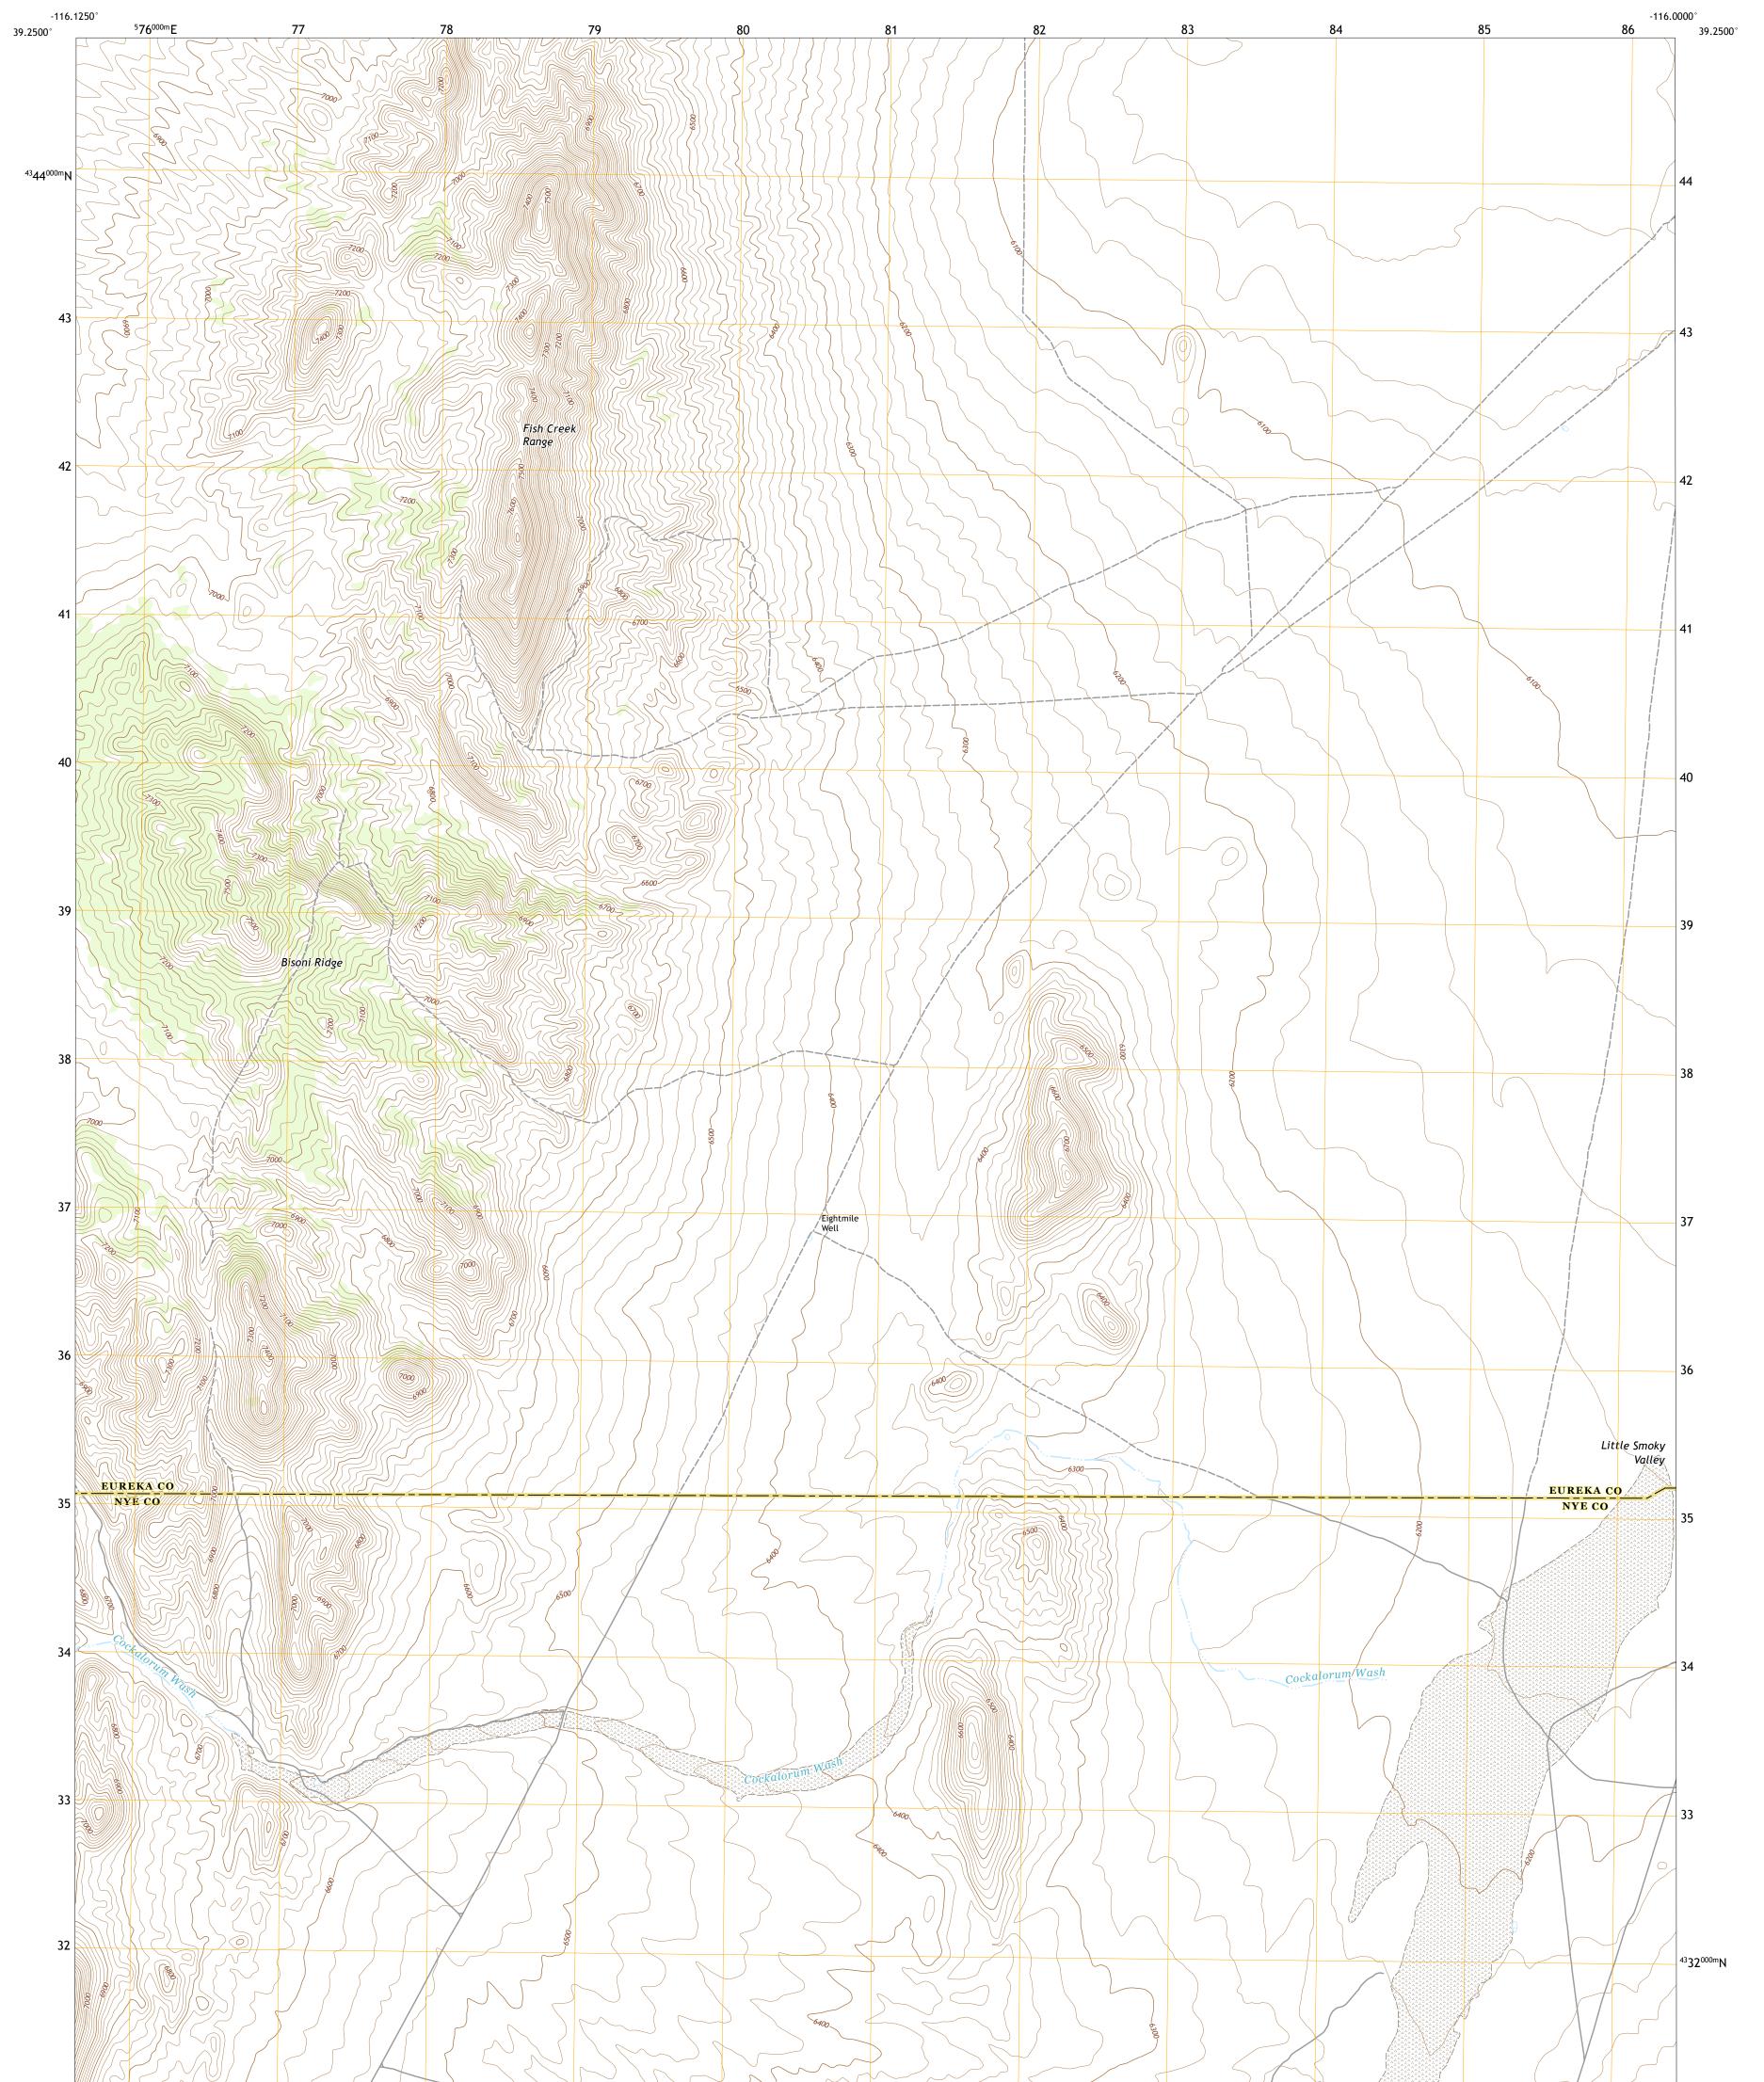

## U.S. DEPARTMENT OF THE INTERIOR U.S. GEOLOGICAL SURVEY

EIGHTMILE WELL QUADRANGLE NEVADA 7.5-MINUTE SERIES

Produced by the United States Geological Survey North American Datum of 1983 (NAD83) World Geodetic System of 1984 (WGS84). Projection and 1 000-meter grid:Universal Transverse Mercator, Zone 115 This map is not a legal document. Boundaries may be generalized for this map scale. Private lands within government reservations may not be shown. Obtain permission before entering private lands.