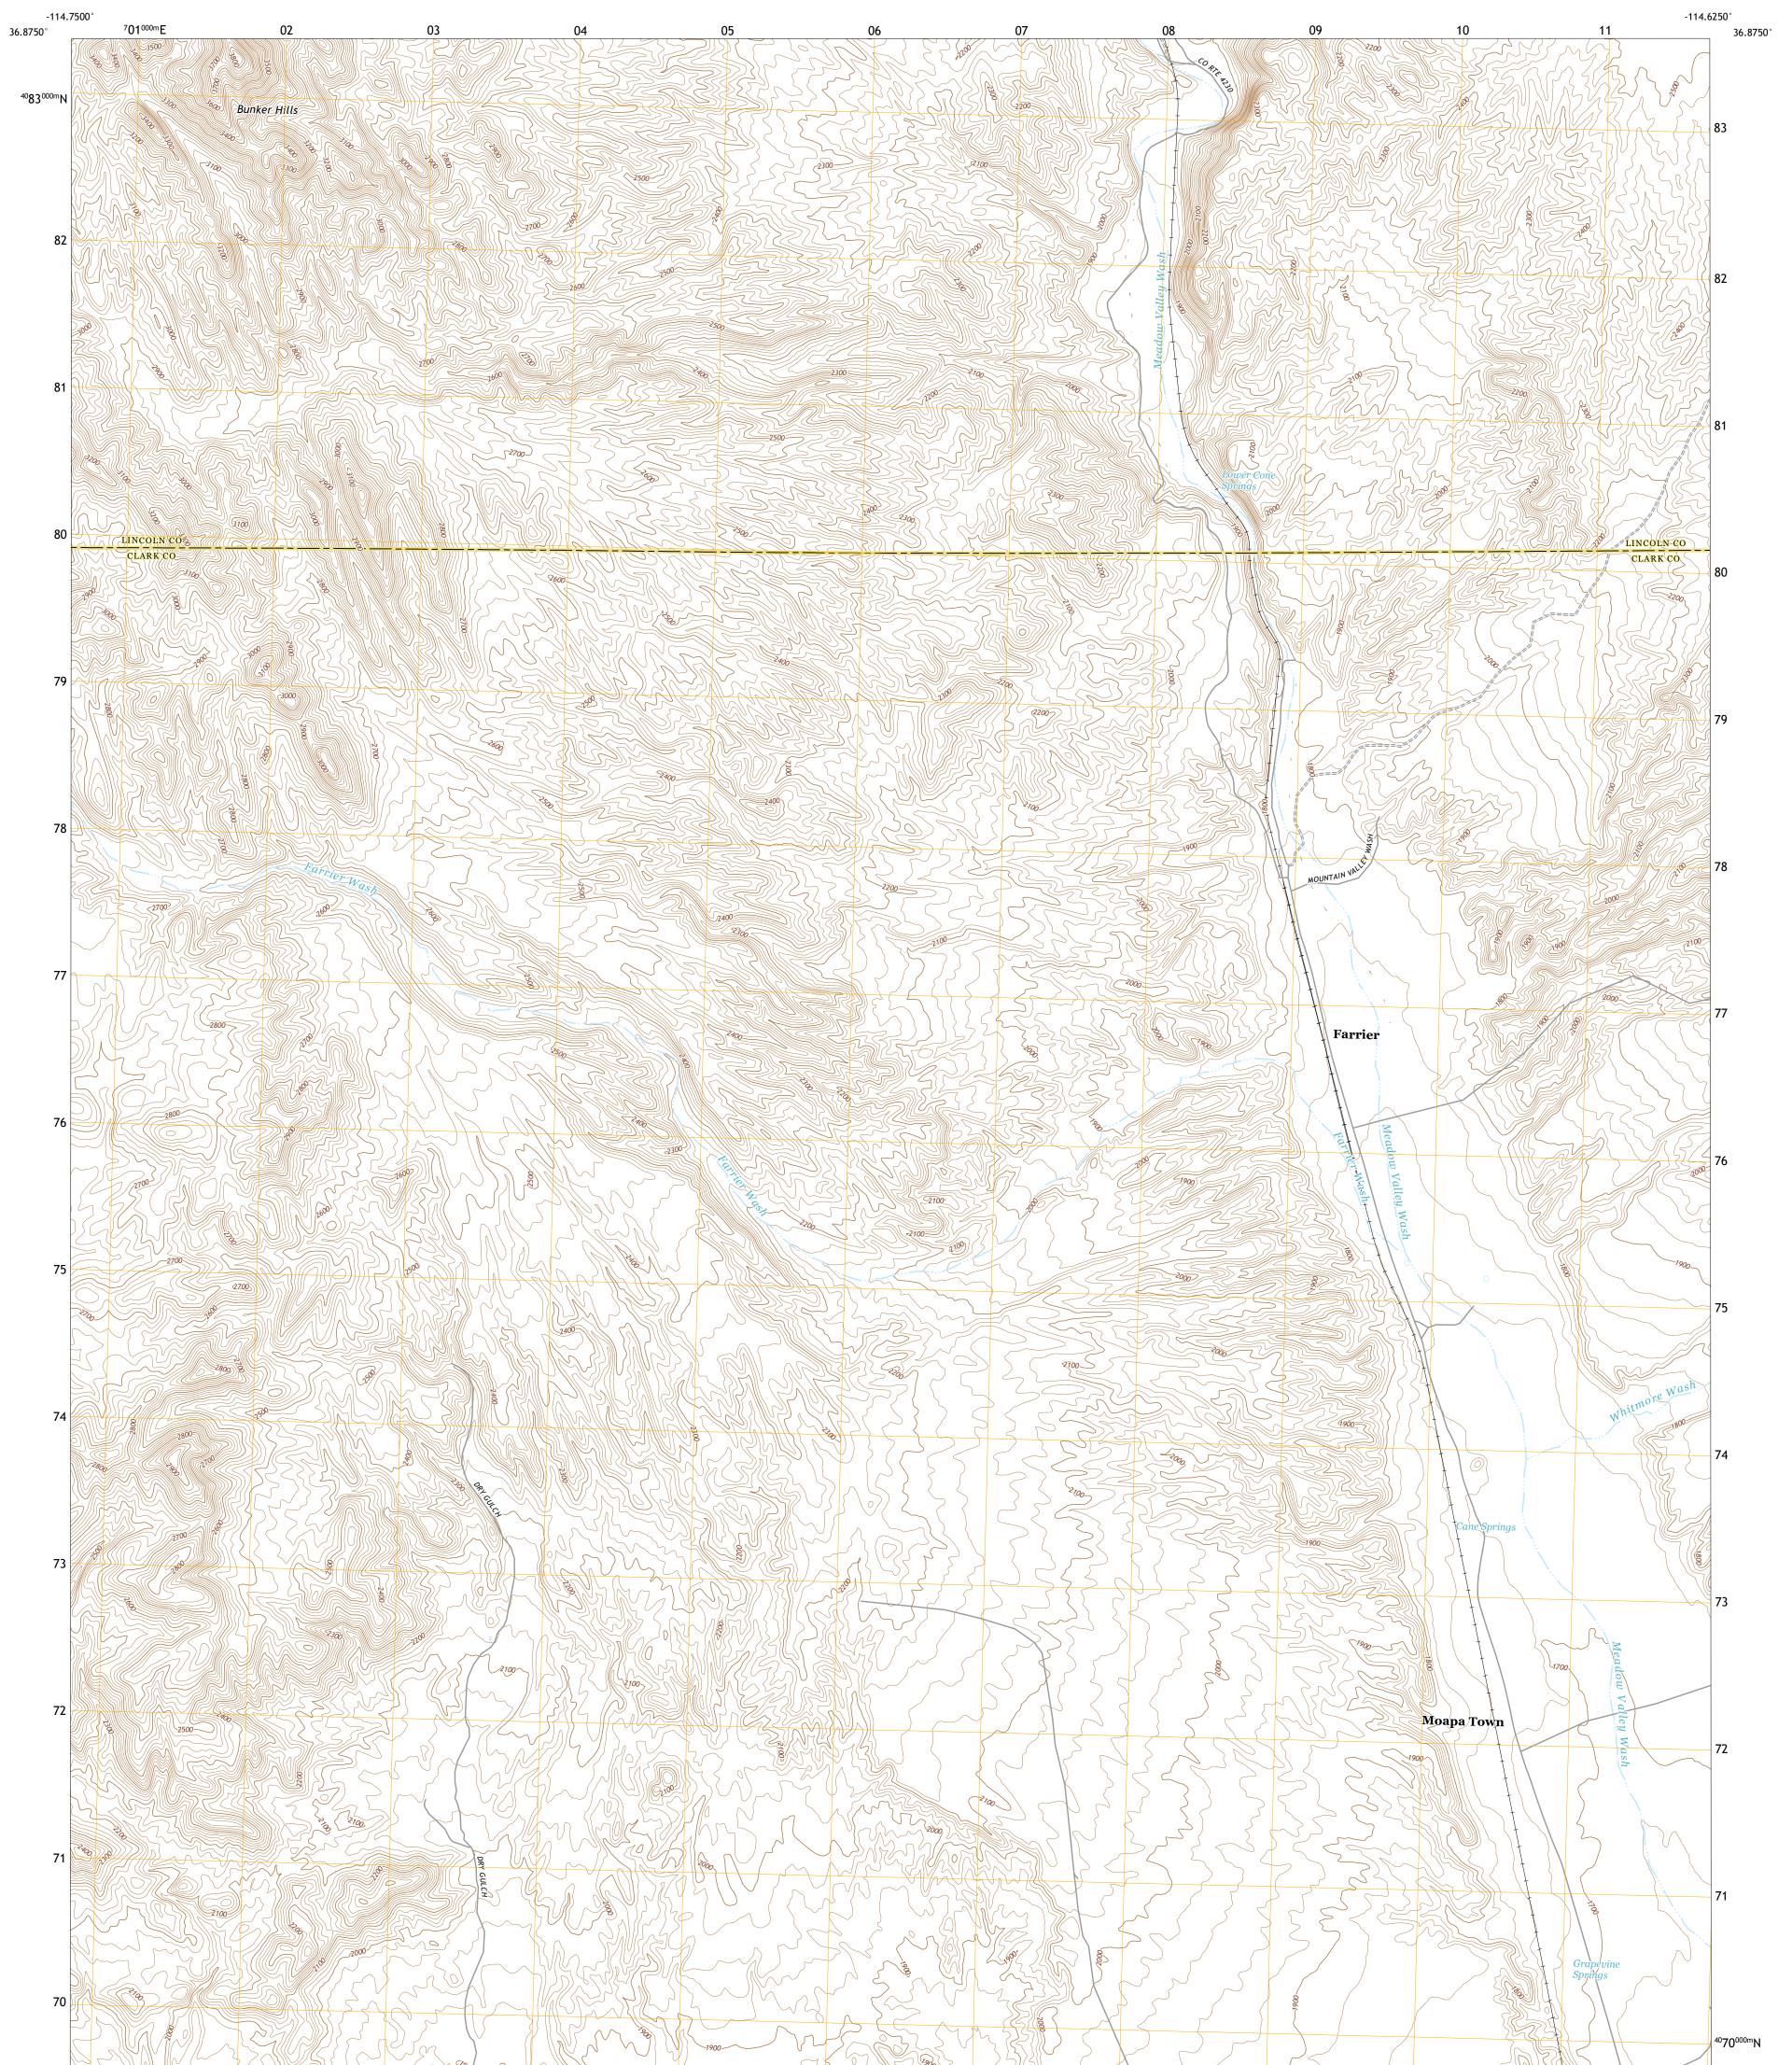

## U.S. DEPARTMENT OF THE INTERIOR U.S. GEOLOGICAL SURVEY

FARRIER QUADRANGLE NEVADA 7.5-MINUTE SERIES

**Produced by the United States Geological Survey** North American Datum of 1983 (NAD83) World Geodetic System of 1984 (WGS84). Projection and 1 000-meter grid:Universal Transverse Mercator, Zone 11S This map is not a legal document. Boundaries may be generalized for this map scale. Private lands within government reservations may not be shown. Obtain permission before entering private lands.

Imagery......NAIP, June 2017 - November 2017 Roads......GNIS, 1980 - 2021 Hydrography......GNIS, 1980 - 2021 Hydrography......National Hydrography Dataset, 2004 - 2020 Contours.....National Elevation Dataset, 2001 Boundaries......Multiple sources; see metadata file 2019 - 2021 Public Land Survey System......BLM, 2020 Wetlands......BLM, 2020