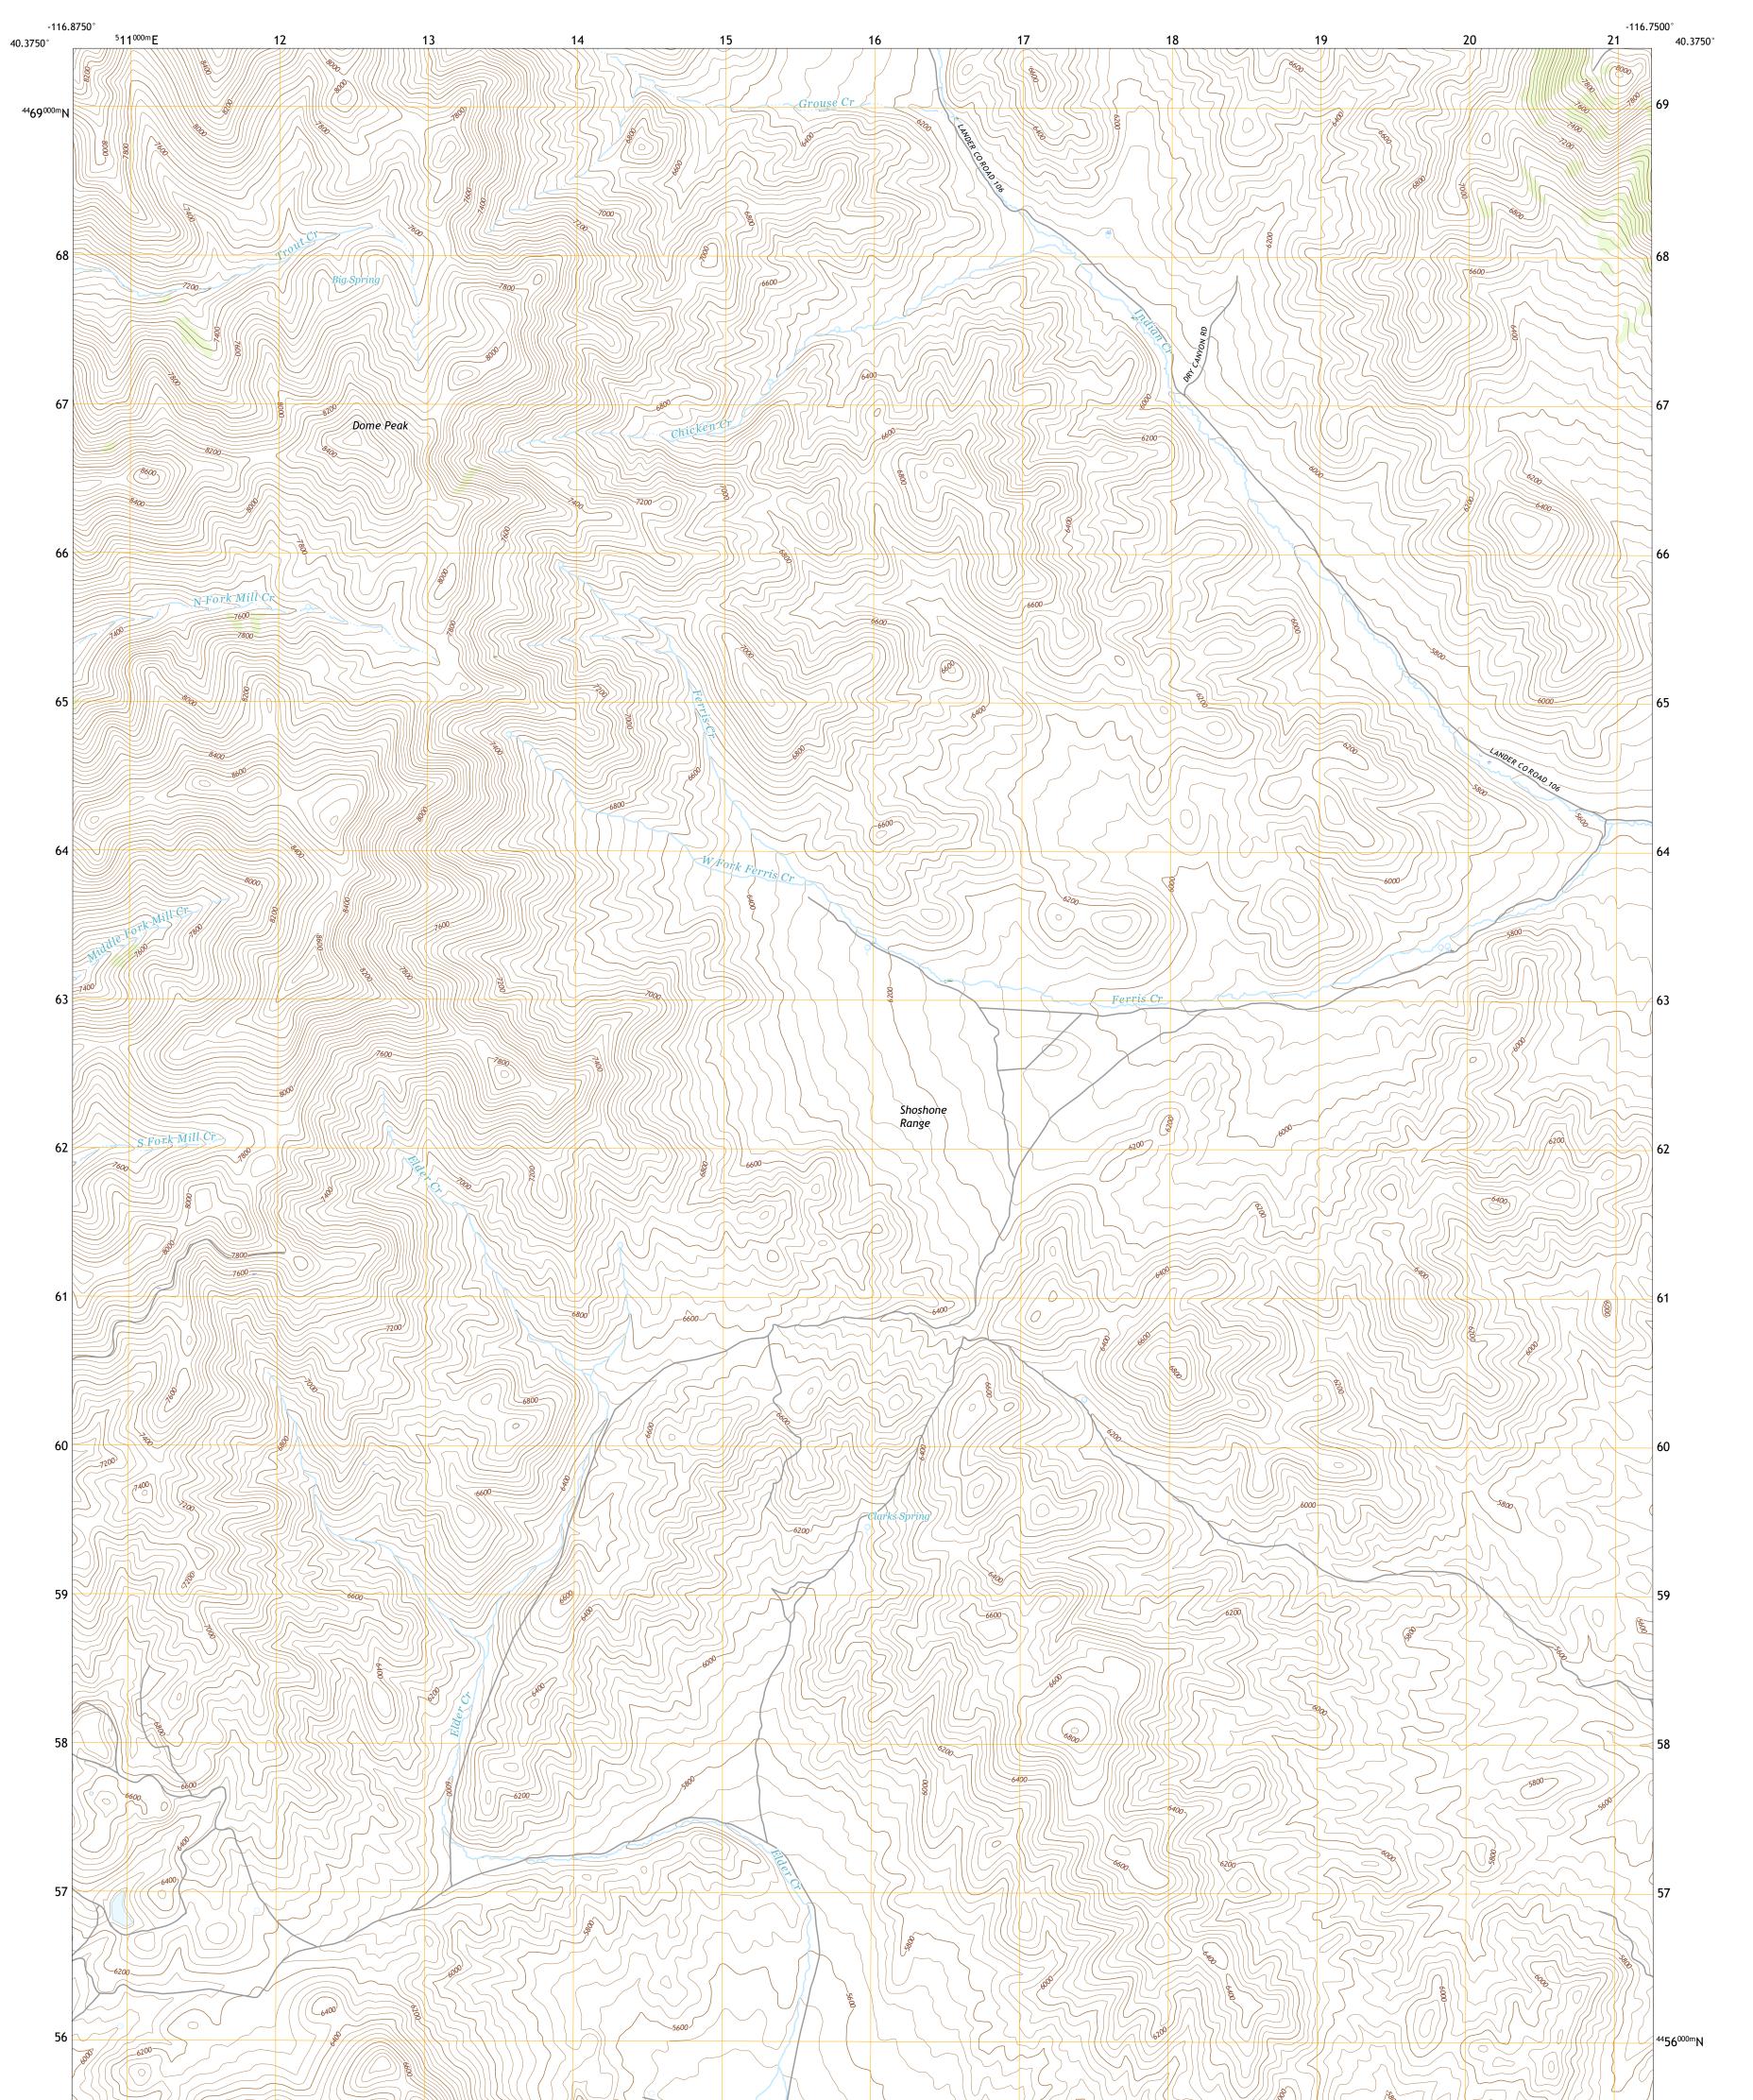

FERRIS CREEK QUADRANGLE NEVADA - LANDER COUNTY 7.5-MINUTE SERIES

**Produced by the United States Geological Survey** North American Datum of 1983 (NAD83) World Geodetic System of 1984 (WGS84). Projection and 1 000-meter grid:Universal Transverse Mercator, Zone 11T This map is not a legal document. Boundaries may be generalized for this map scale. Private lands within government reservations may not be shown. Obtain permission before entering private lands.