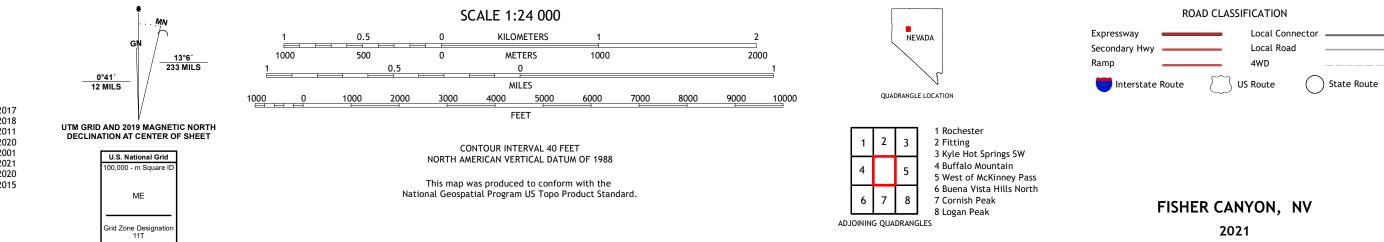

## U.S. DEPARTMENT OF THE INTERIOR U.S. GEOLOGICAL SURVEY

FISHER CANYON QUADRANGLE NEVADA - PERSHING COUNTY 7.5-MINUTE SERIES

**Produced by the United States Geological Survey** North American Datum of 1983 (NAD83) World Geodetic System of 1984 (WGS84). Projection and 1 000-meter grid:Universal Transverse Mercator, Zone 11T This map is not a legal document. Boundaries may be generalized for this map scale. Private lands within government reservations may not be shown. Obtain permission before entering private lands.