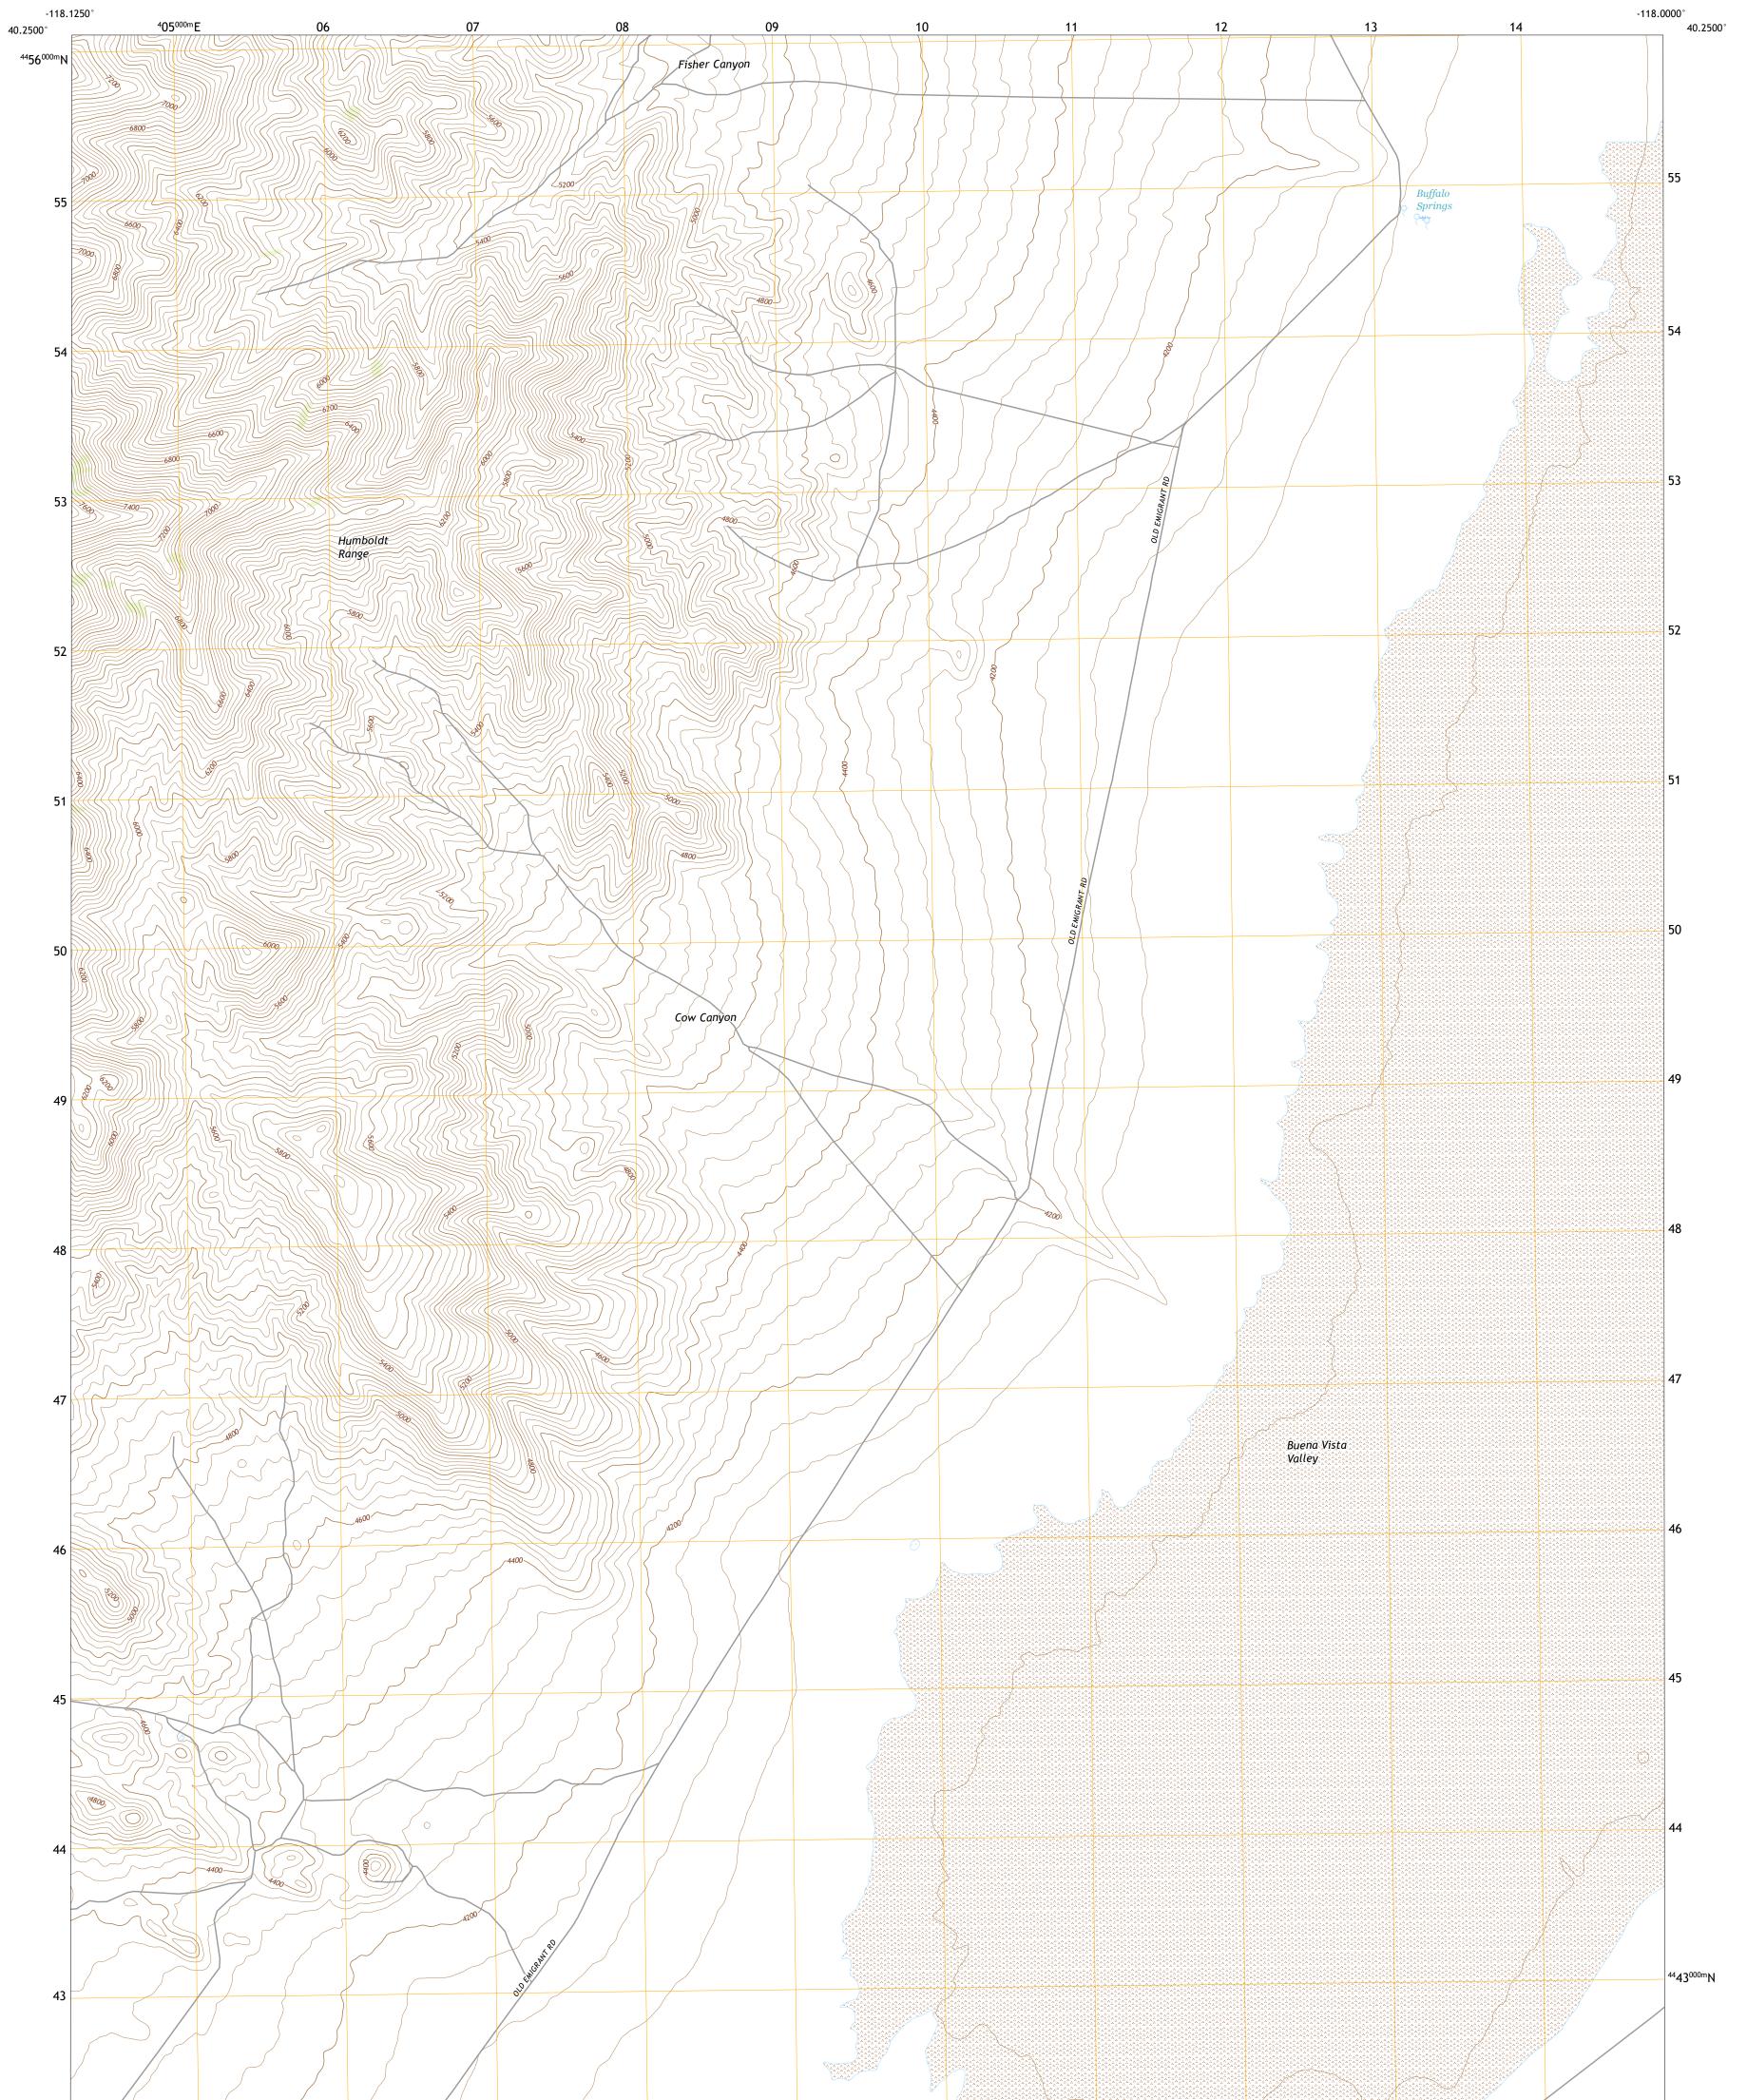

## U.S. DEPARTMENT OF THE INTERIOR U.S. GEOLOGICAL SURVEY

FISHER CANYON QUADRANGLE NEVADA - PERSHING COUNTY 7.5-MINUTE SERIES

**Produced by the United States Geological Survey** North American Datum of 1983 (NAD83) World Geodetic System of 1984 (WGS84). Projection and 1 000-meter grid:Universal Transverse Mercator, Zone 11T This map is not a legal document. Boundaries may be generalized for this map scale. Private lands within government reservations may not be shown. Obtain permission before entering private lands.

Imagery......NAIP, July 2017 - November 2017 Roads......QNIS, 1980 - 2011 Hydrography......GNIS, 1980 - 2011 Hydrography......National Hydrography Dataset, 2007 - 2020 Contours.....National Elevation Dataset, 2001 Boundaries......Multiple sources; see metadata file 2019 - 2021 Public Land Survey System......BLM, 2020 Wetlands......BLM, 2015