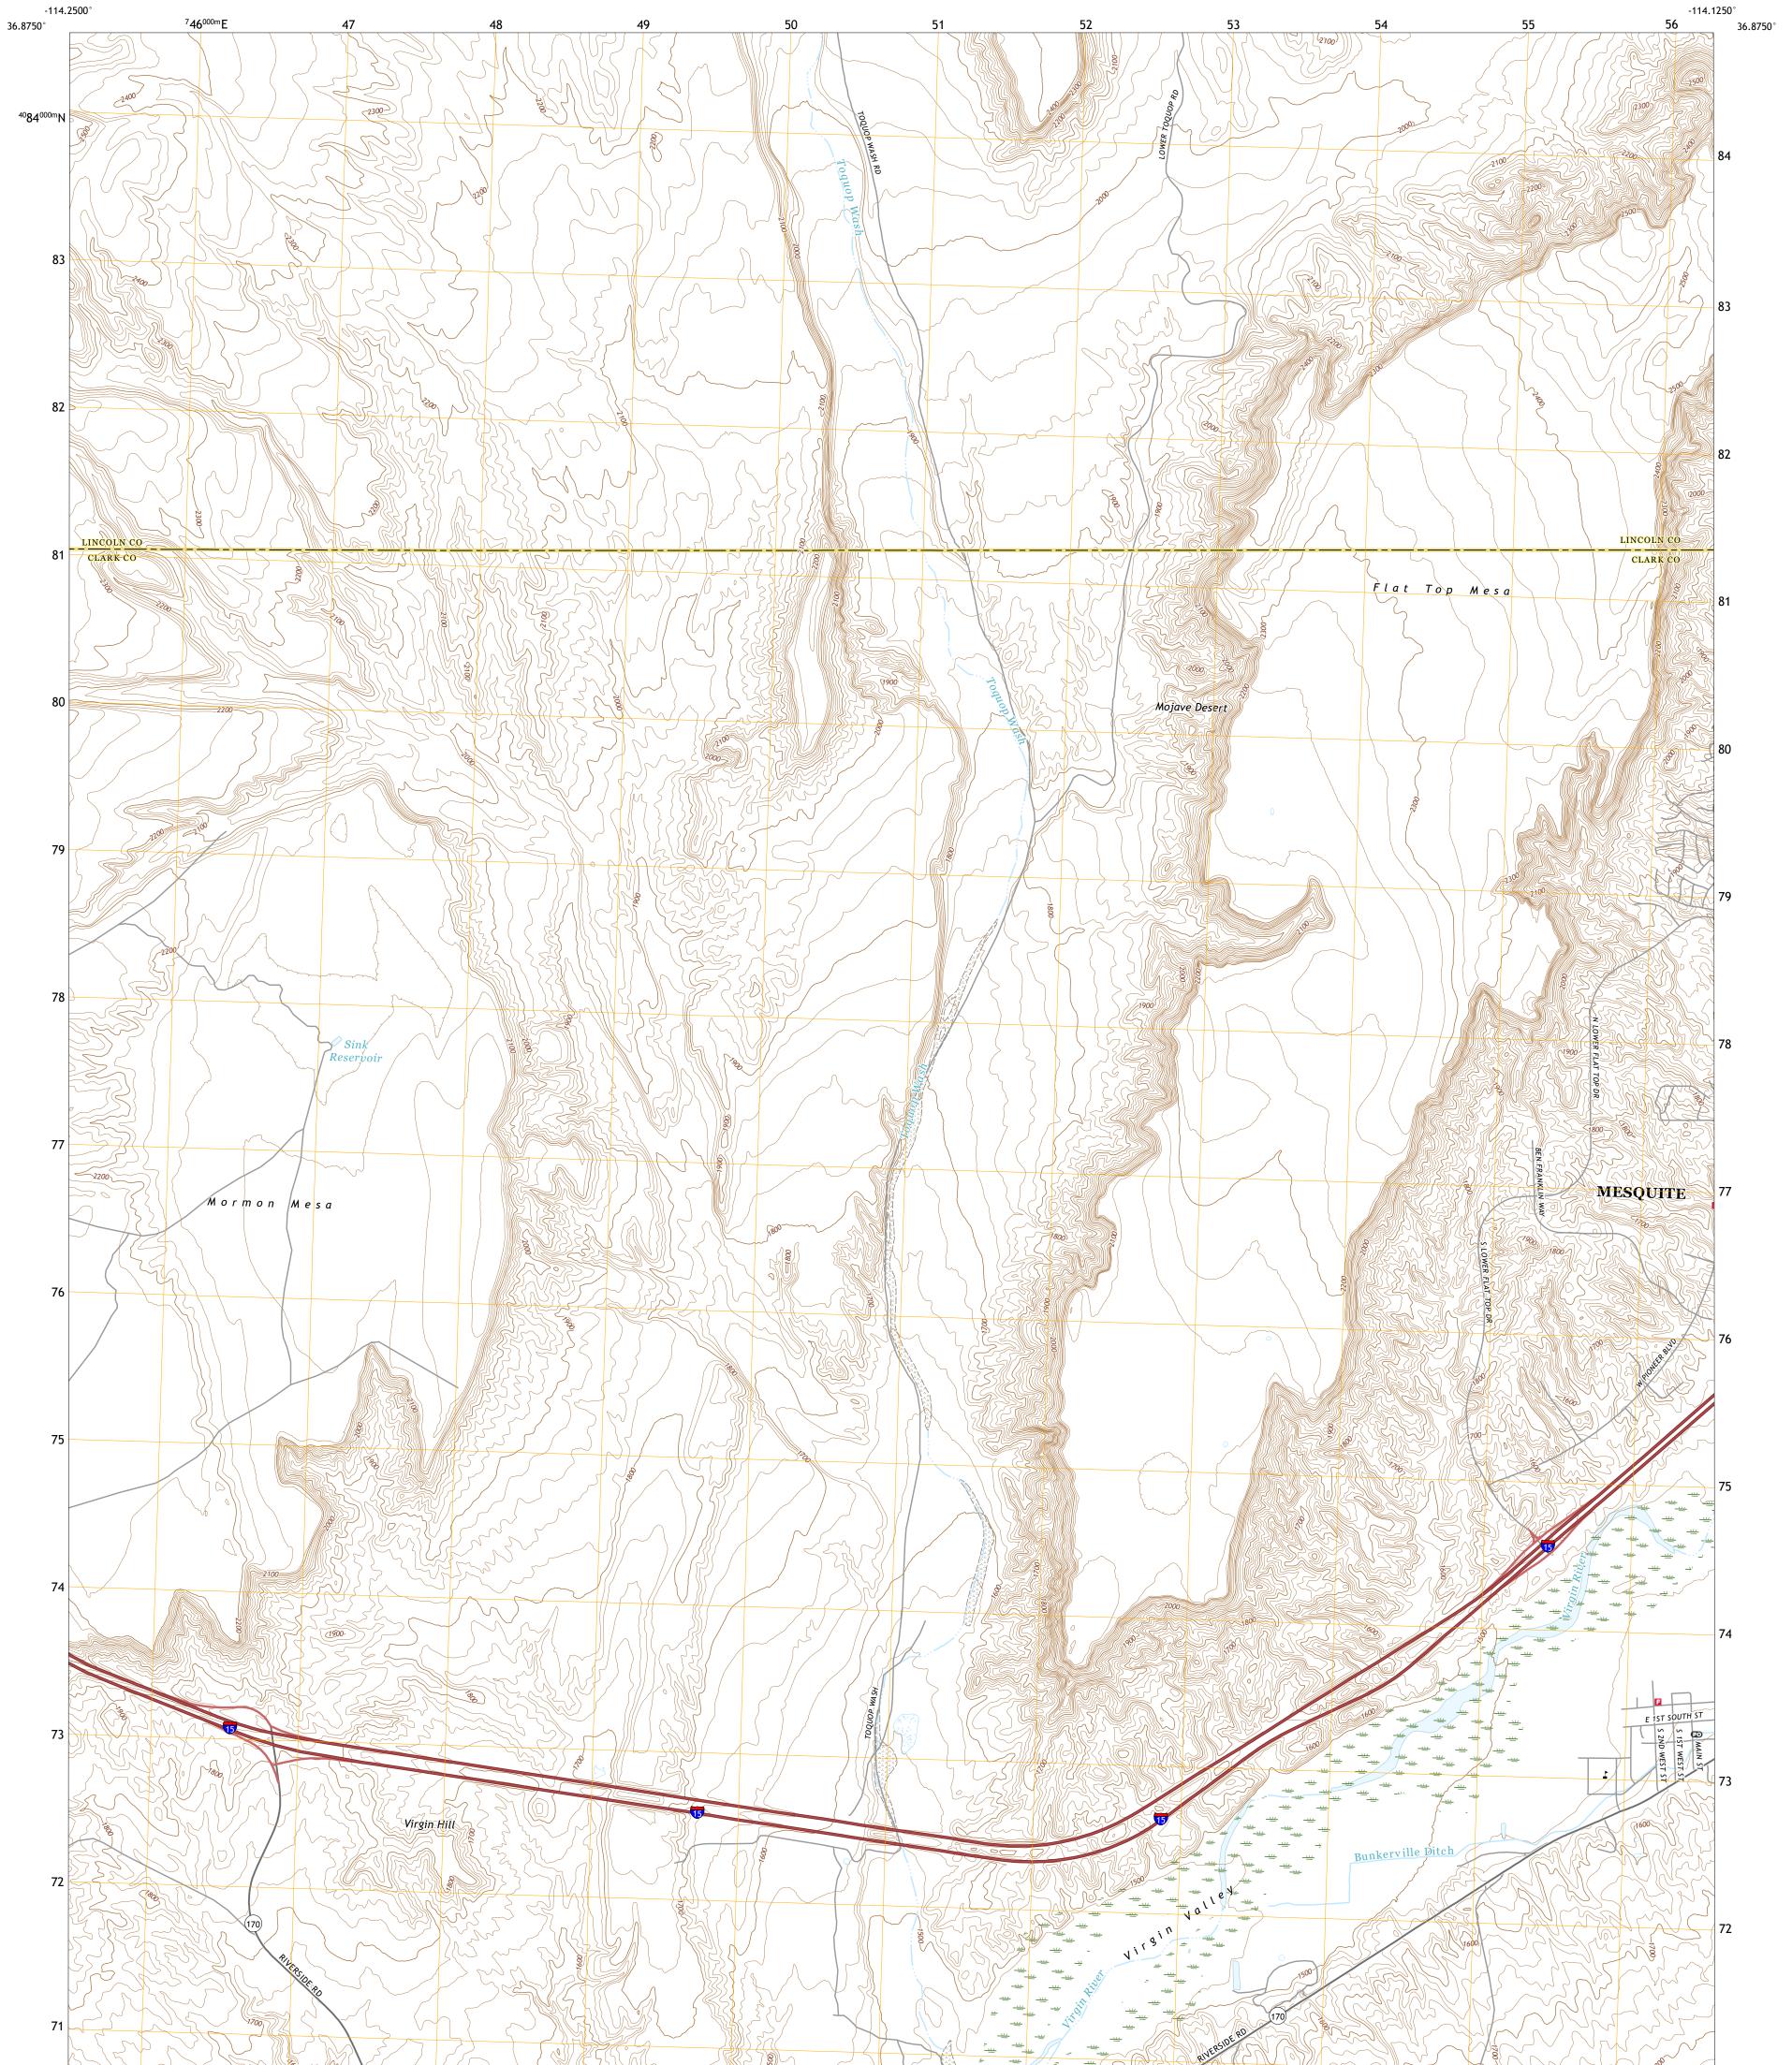

## U.S. DEPARTMENT OF THE INTERIOR U.S. GEOLOGICAL SURVEY

FLAT TOP MESA QUADRANGLE NEVADA 7.5-MINUTE SERIES

Produced by the United States Geological Survey North American Datum of 1983 (NAD83) World Geodetic System of 1984 (WGS84). Projection and 1 000-meter grid:Universal Transverse Mercator, Zone 11S This map is not a legal document. Boundaries may be generalized for this map scale. Private lands within government reservations may not be shown. Obtain permission before entering private lands.

Imagery......NAIP, June 2017 - November 2017 Roads......GNIS, 1990 - 2021 Hydrography......GNIS, 1990 - 2021 Hydrography......National Hydrography Dataset, 2003 - 2021 Contours.....National Elevation Dataset, 2005 Boundaries.....Multiple sources; see metadata file 2019 - 2021 Public Land Survey System......BLM, 2020 Wetlands......BLM, 2020