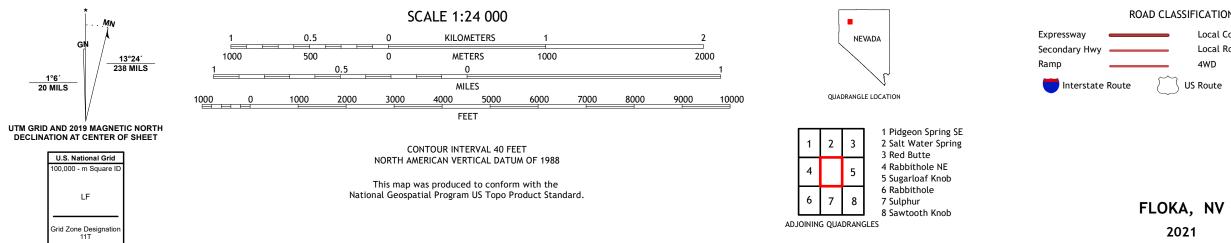

FLOKA QUADRANGLE NEVADA - HUMBOLDT COUNTY 7.5-MINUTE SERIES

**Produced by the United States Geological Survey** North American Datum of 1983 (NAD83) World Geodetic System of 1984 (WGS84). Projection and 1 000-meter grid:Universal Transverse Mercator, Zone 11T This map is not a legal document. Boundaries may be generalized for this map scale. Private lands within government reservations may not be shown. Obtain permission before entering private lands.