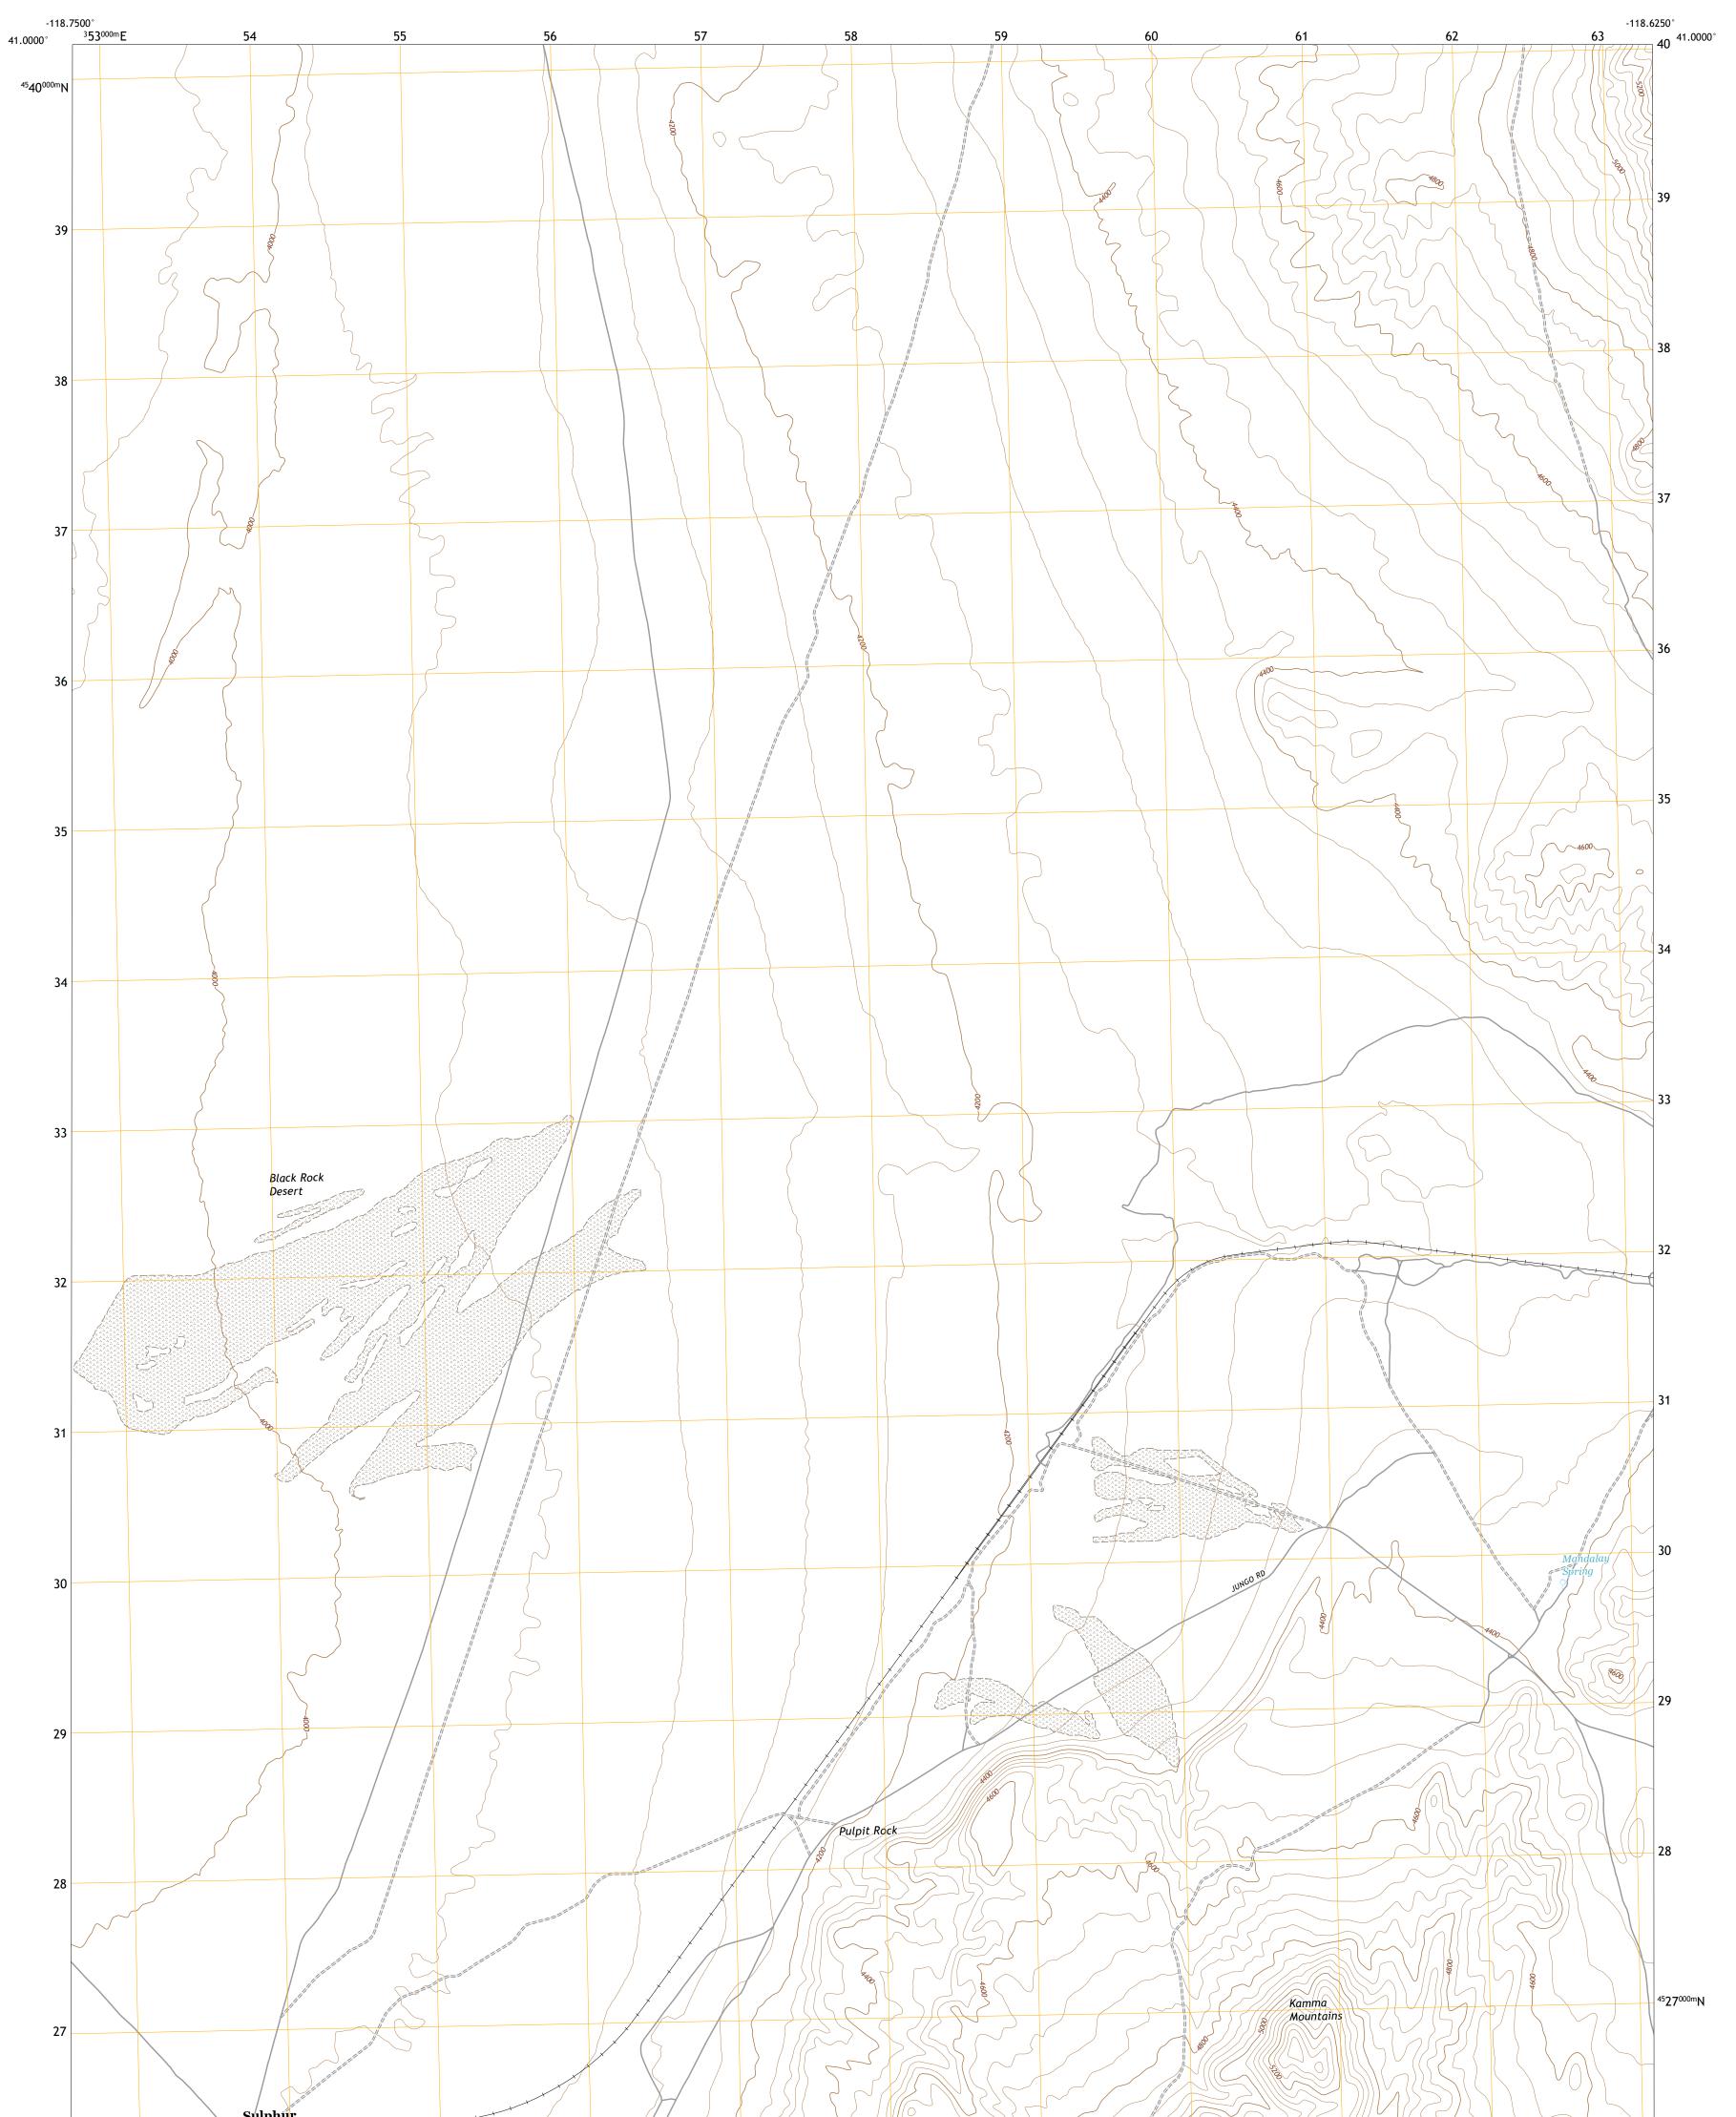

FLOKA QUADRANGLE NEVADA - HUMBOLDT COUNTY 7.5-MINUTE SERIES

**Produced by the United States Geological Survey** North American Datum of 1983 (NAD83) World Geodetic System of 1984 (WGS84). Projection and 1 000-meter grid:Universal Transverse Mercator, Zone 11T This map is not a legal document. Boundaries may be generalized for this map scale. Private lands within government reservations may not be shown. Obtain permission before entering private lands.

Imagery......NAIP, July 2017 - November 2017 Roads......GNIS, 1980 - 2018 Names......GNIS, 1980 - 2011 Hydrography......GNIS, 1980 - 2011 Hydrography......National Hydrography Dataset, 2006 - 2020 Contours.....National Elevation Dataset, 2001 Boundaries......Multiple sources; see metadata file 2019 - 2021 Public Land Survey System......BLM, 2020 Wetlands......BLM, 2020