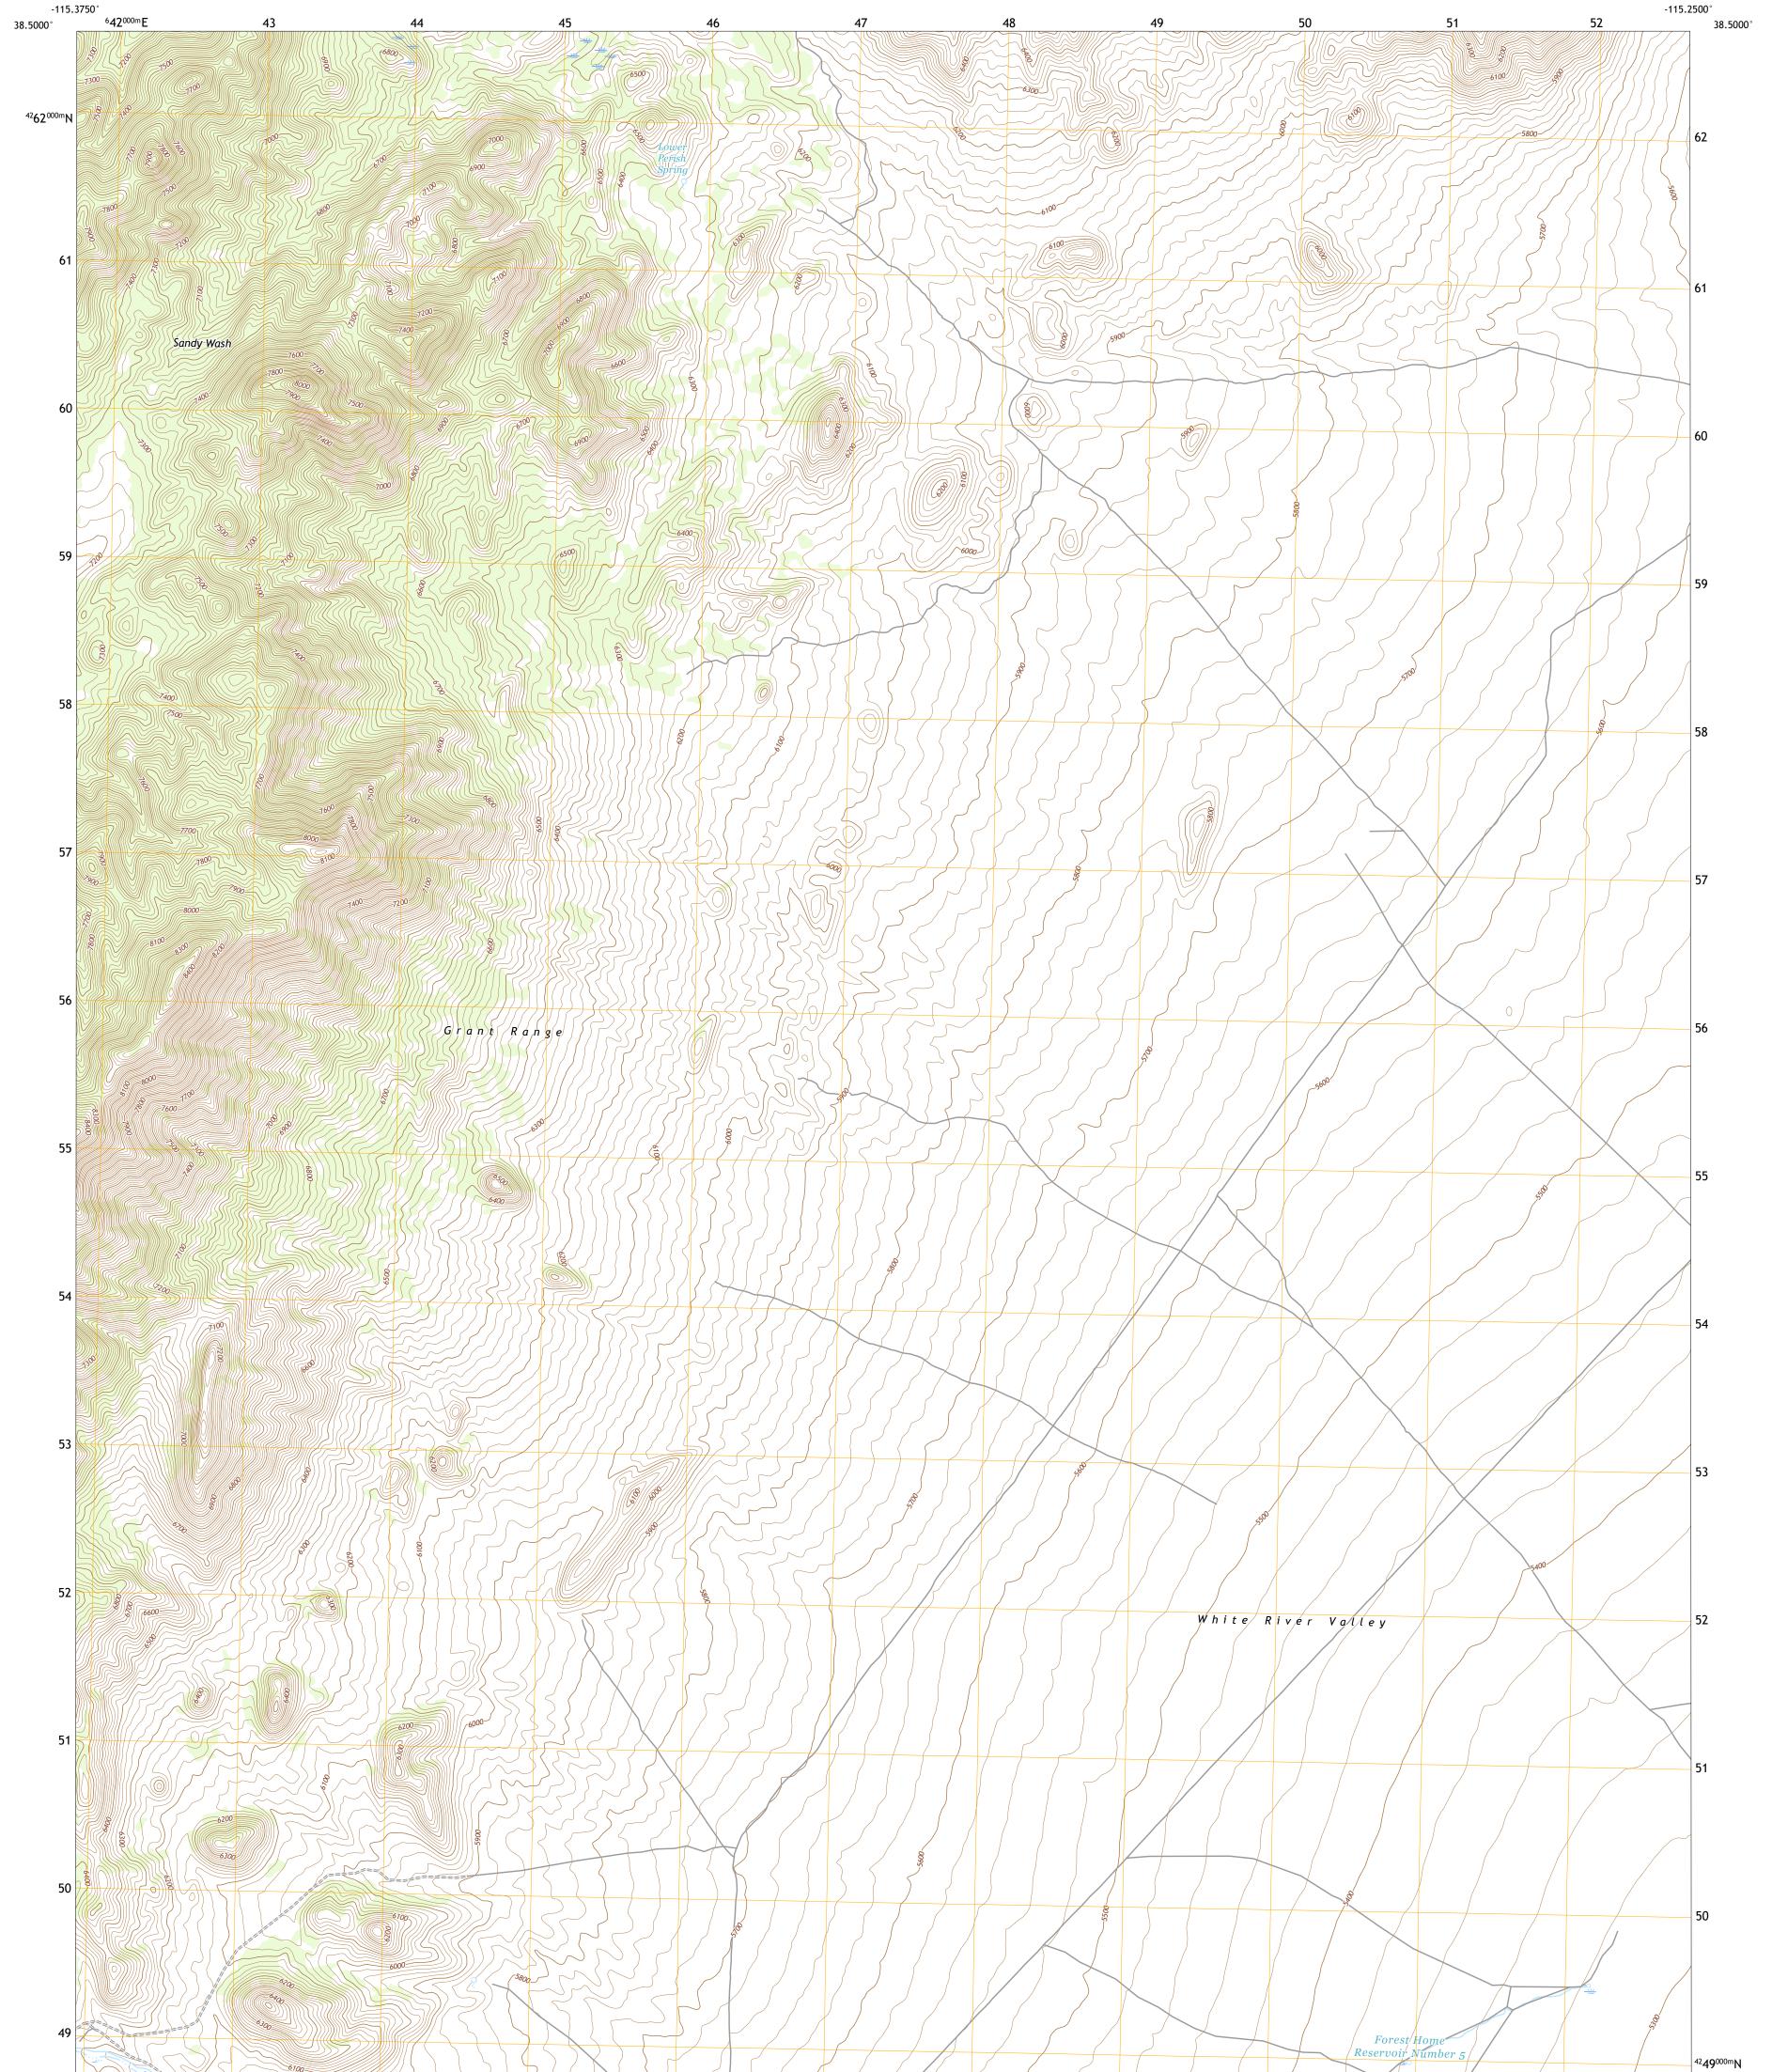

## U.S. DEPARTMENT OF THE INTERIOR U.S. GEOLOGICAL SURVEY

FOREST HOME NE QUADRANGLE NEVADA - NYE COUNTY 7.5-MINUTE SERIES

Produced by the United States Geological Survey North American Datum of 1983 (NAD83) World Geodetic System of 1984 (WGS84). Projection and 1 000-meter grid:Universal Transverse Mercator, Zone 11S This map is not a legal document. Boundaries may be generalized for this map scale. Private lands within government reservations may not be shown. Obtain permission before entering private lands.

Imagery......NAIP, June 2017 - November 2017Roads......U.S.CensusBureau,2018Names.......GNIS, 1980 - 2021Hydrography.....National Hydrography Dataset,2005 - 2019Contours.....National Elevation Dataset,2004Boundaries.....Multiple sources;see metadatafilePublic Land Survey System......BLM,2020Wetlands.....FWSNationalWetlandsInventory2015