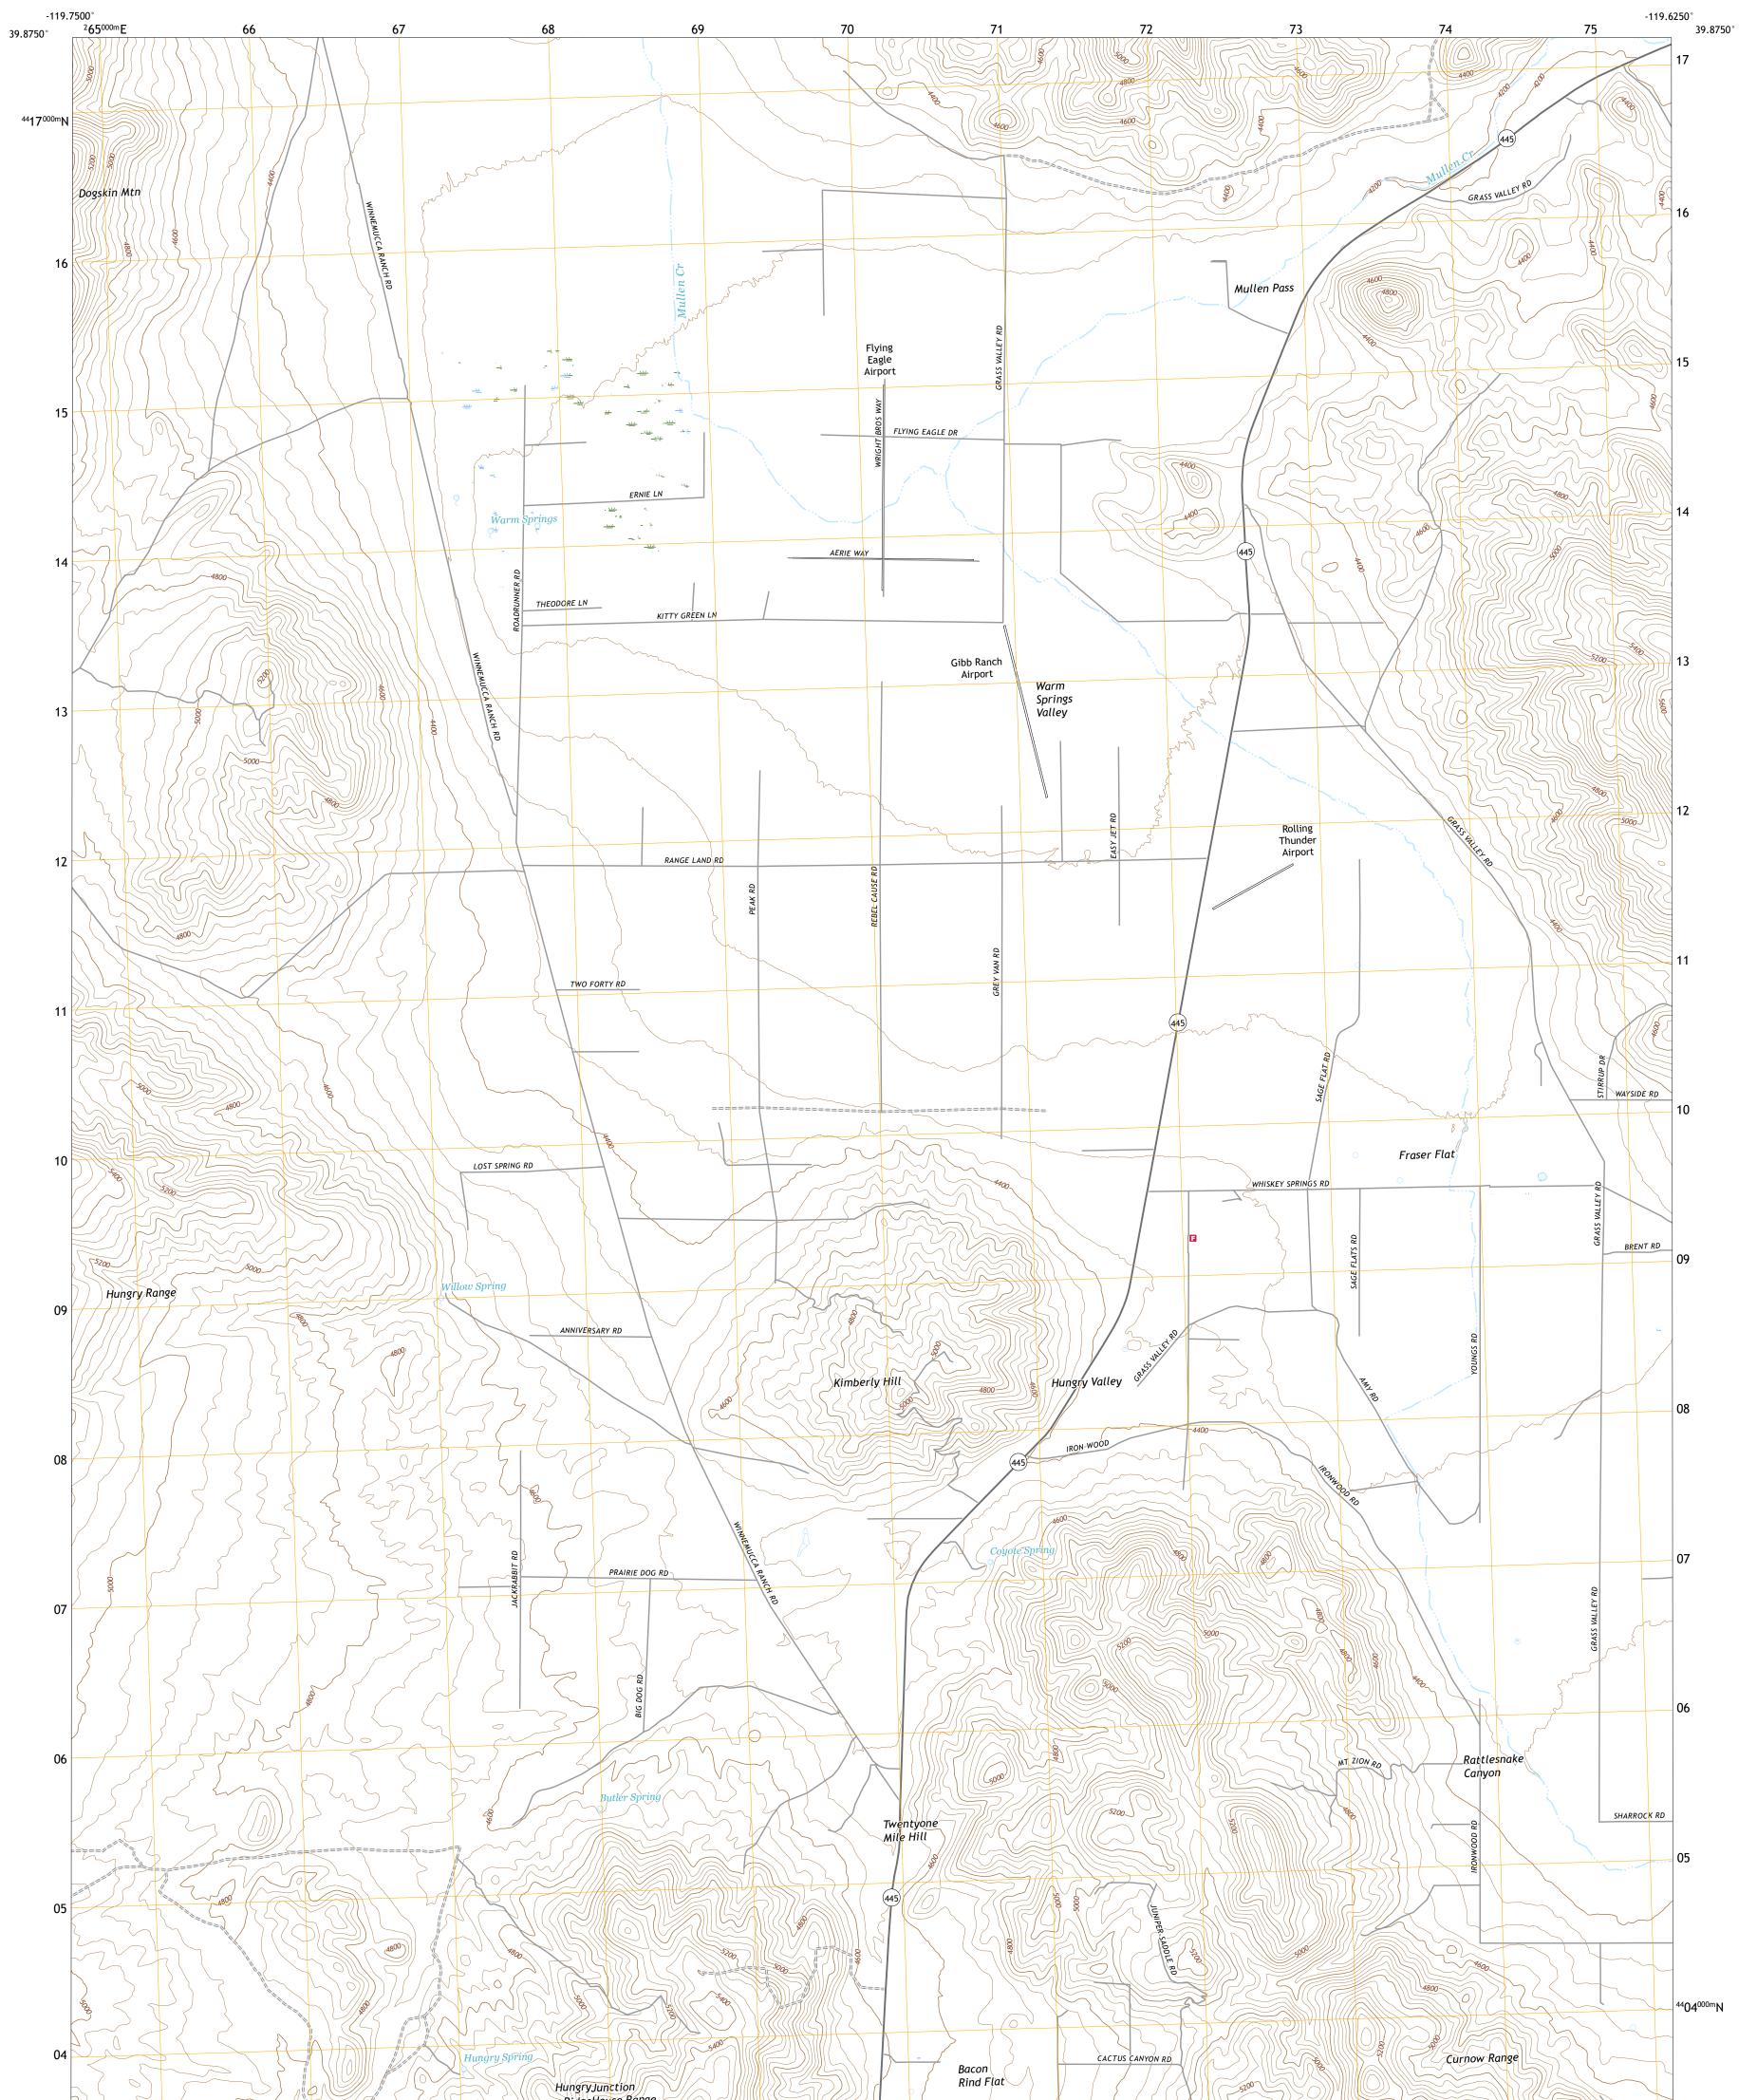

## U.S. DEPARTMENT OF THE INTERIOR U.S. GEOLOGICAL SURVEY

FRASER FLAT QUADRANGLE NEVADA - WASHOE COUNTY 7.5-MINUTE SERIES

Produced by the United States Geological Survey North American Datum of 1983 (NAD83) World Geodetic System of 1984 (WGS84). Projection and 1 000-meter grid:Universal Transverse Mercator, Zone 11S This map is not a legal document. Boundaries may be generalized for this map scale. Private lands within government reservations may not be shown. Obtain permission before entering private lands.

 Imagery......NAIP, June 2017 - November 2017

 Roads......U.S.
 Census
 Bureau,
 2018

 Names......GNIS, 1980 - 2018

 Hydrography.....National
 Hydrography Dataset,
 2005 - 2021

 Contours.....National
 Elevation
 Dataset,
 2018

 Boundaries.....Multiple
 sources; see
 metadata
 file
 2019 - 2021

 Public
 Land
 Survey
 System........BLM,
 2020

 Wetlands......FWS
 National
 Wetlands
 Inventory
 2013