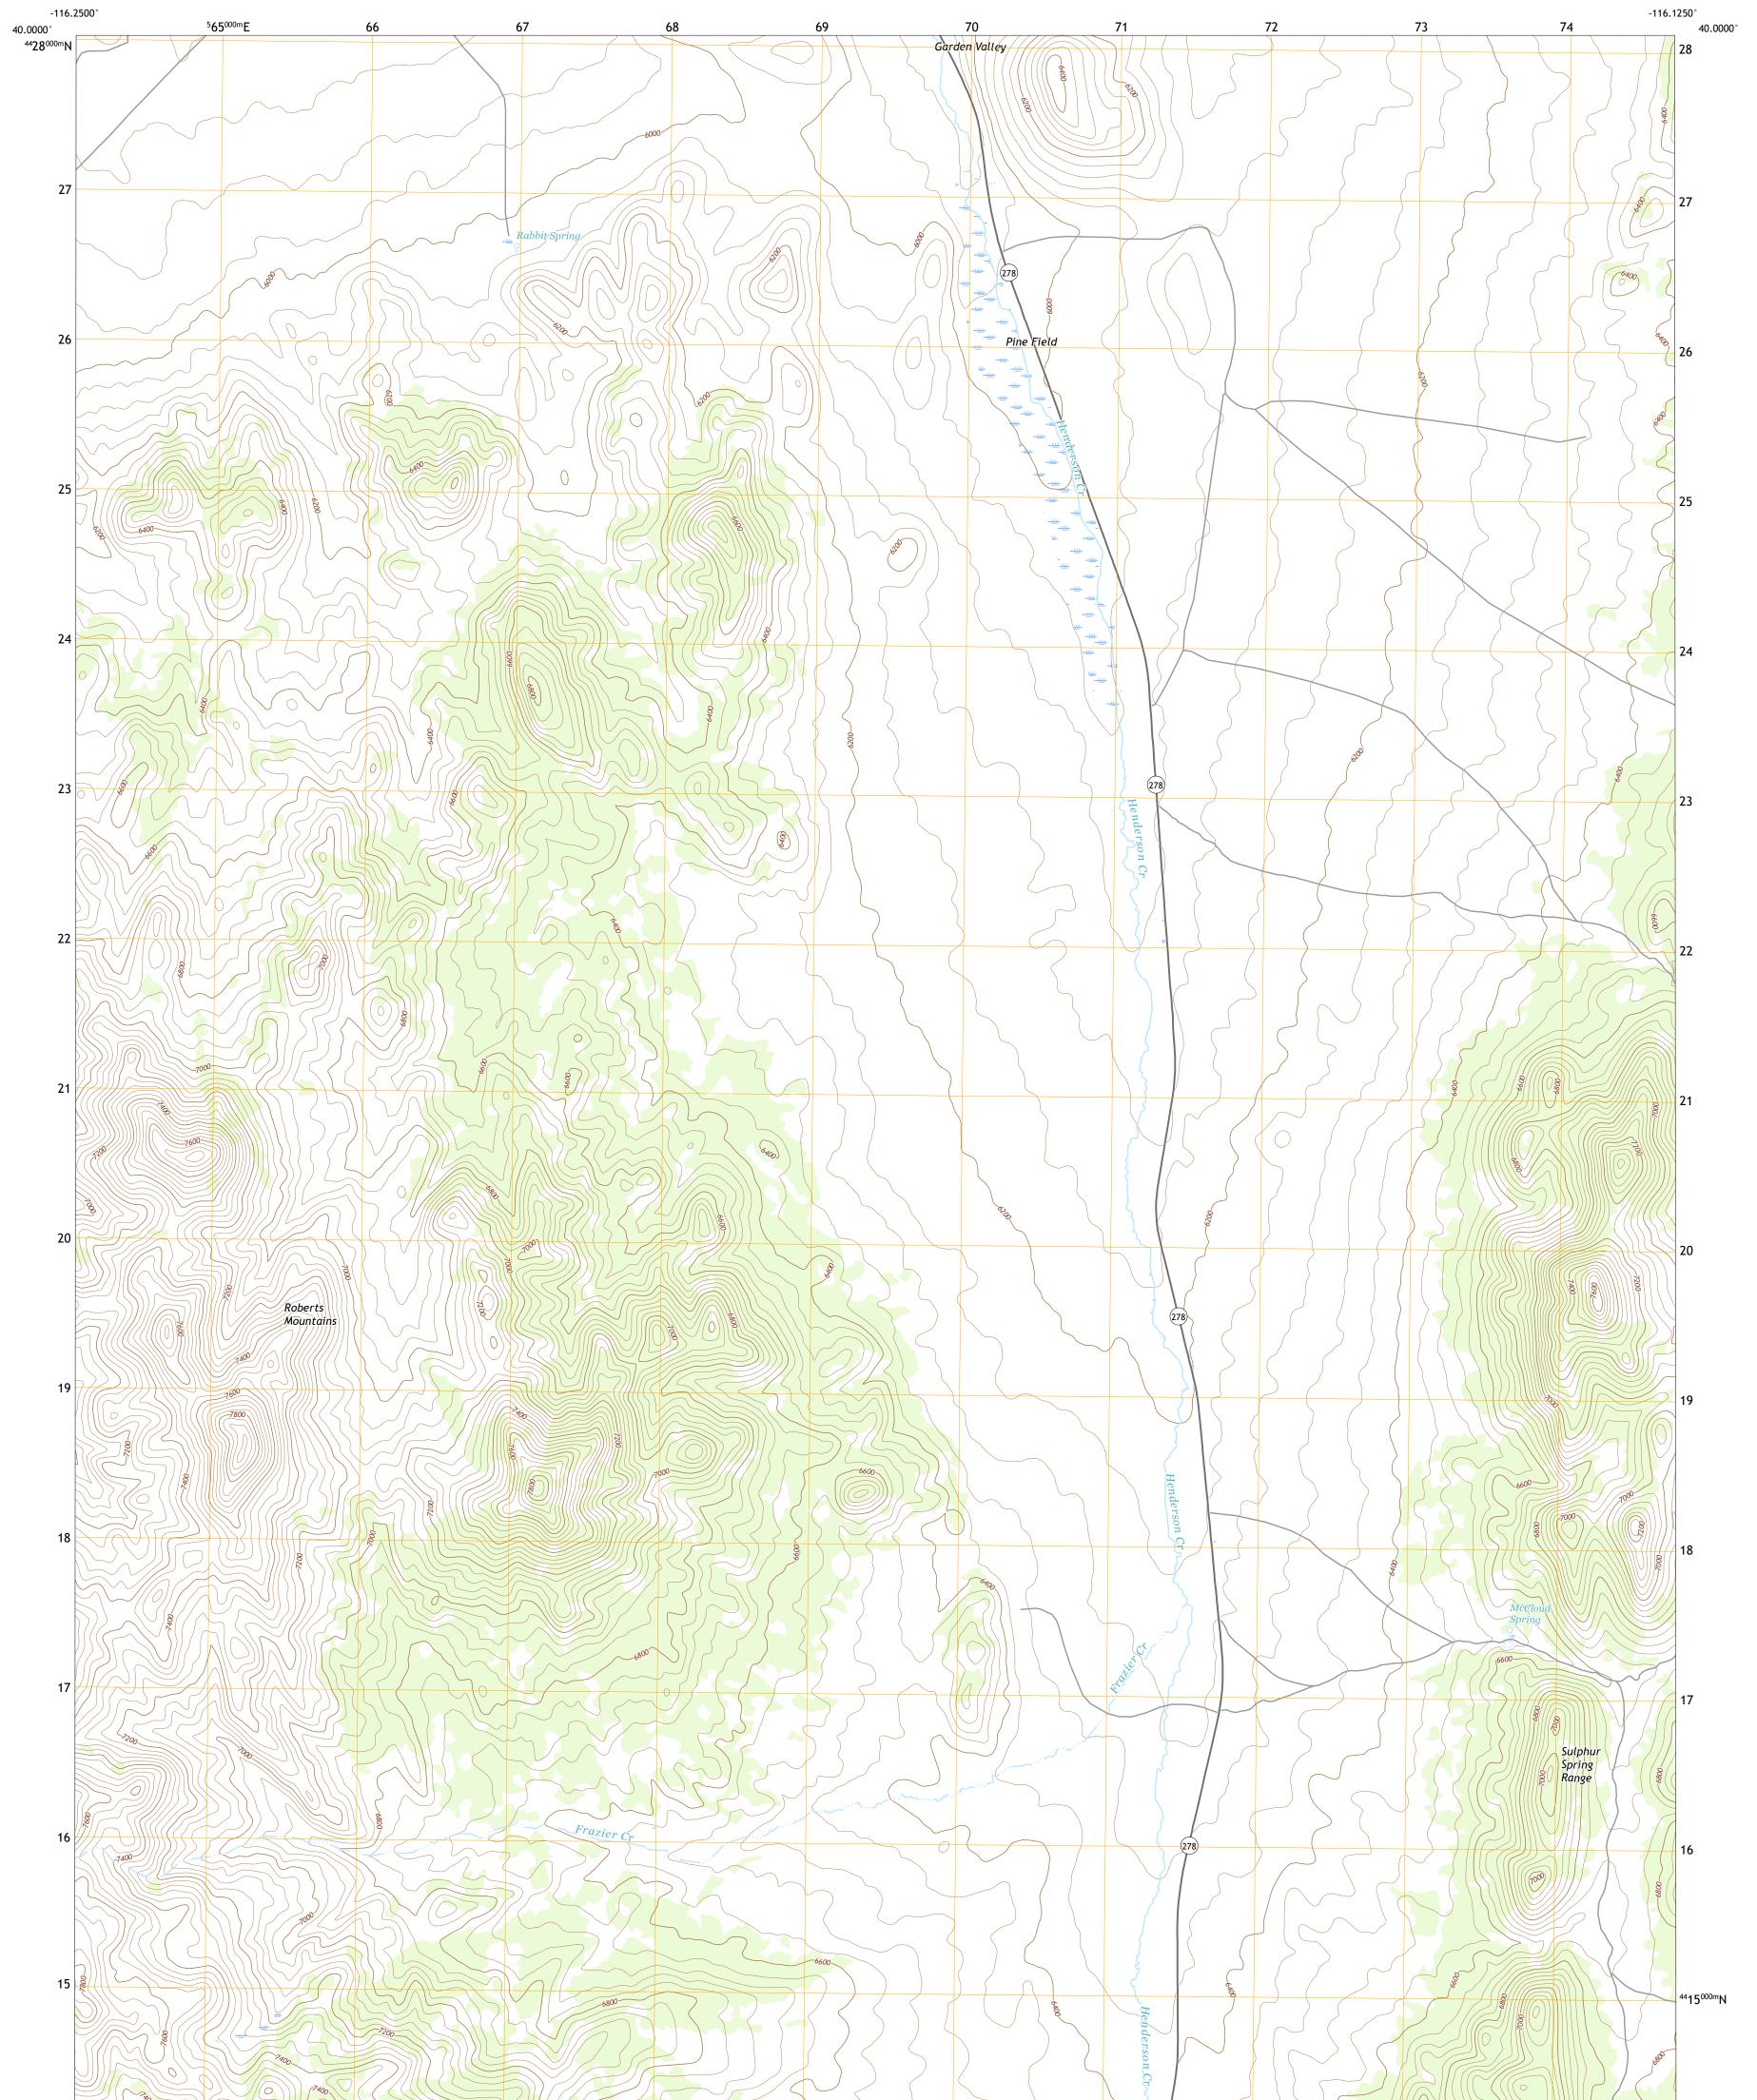

## U.S. DEPARTMENT OF THE INTERIOR U.S. GEOLOGICAL SURVEY

Produced by the United States Geological Survey North American Datum of 1983 (NAD83) World Geodetic System of 1984 (WGS84). Projection and 1 000-meter grid:Universal Transverse Mercator, Zone 11S This map is not a legal document. Boundaries may be generalized for this map scale. Private lands within government reservations may not be shown. Obtain permission before entering private lands.

 Imagery......NAIP, July 2017 - November 2017

 Roads......NAIP, July 2017 - November 2017

 Roads......Naional Bureau, 2018

 Names......GNIS, 1980 - 2011

 Hydrography......Rational Hydrography Dataset, 2006 - 2020

 Contours.....National Elevation Dataset, 1999

 Boundaries......Multiple sources; see metadata file 2019 - 2021

 Public Land Survey System.......BLM, 2020

 Wetlands......FWS
 National Wetlands Inventory 2015